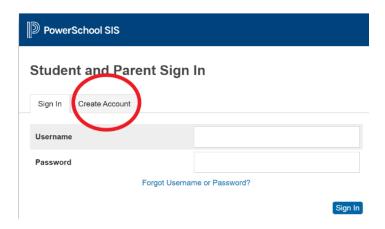

- · Name Your first and last name
- Email Student notifications and correspondence related to your parent account will be sent to this email
- Desired Username Your username is your unique PowerSchool identity
- Password Your password must be at least 8 characters long
- Student Access Information Information for a minimum of one student, including the student name, Access ID, Access Password, and your relationship to the student
- 1. Go to <a href="https://www.fwsbpowerschool.org/public/">https://www.fwsbpowerschool.org/public/</a>
- 2. Click Create Account