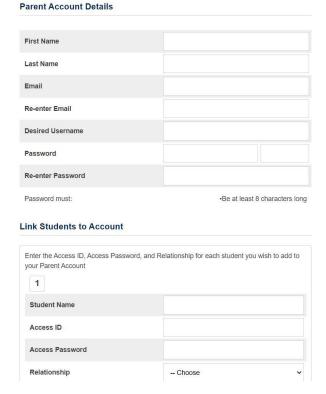

- · Name Your first and last name
- Email Student notifications and correspondence related to your parent account will be sent to this email
- Desired Username Your username is your unique PowerSchool identity
- Password Your password must be at least 8 characters long
- Student Access Information Information for a minimum of one student, including the student name, Access ID, Access Password, and your relationship to the student
- 1. Go to <a href="https://www.fwsbpowerschool.org/public/">https://www.fwsbpowerschool.org/public/</a>
- 2. Click Create Account

## Create a Parent Account for PowerSchool

3. Click Create Account again at the bottom as shown below.

4. Enter the Information needed to create your account.

The Access ID and Access
Password are printed on the
bottom of your student's
schedule and report cards.