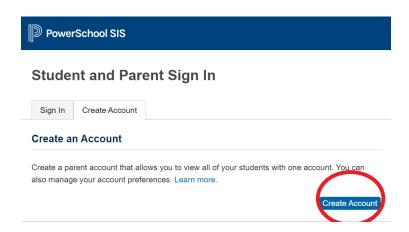

## Create a Parent Account for PowerSchool

3. Click Create Account again at the bottom as shown below.

4. Enter the Information needed to create your account.

The Access ID and Access
Password are printed on the
bottom of your student's
schedule and report cards.