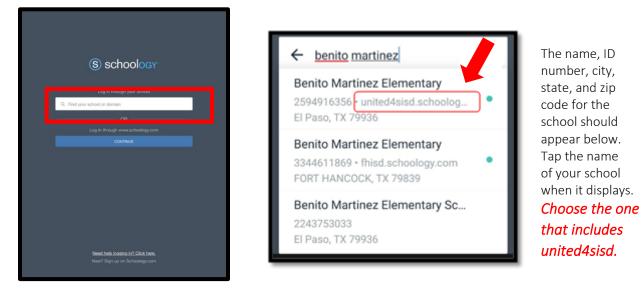

## Log into the Schoology App on an iPad For Socorro ISD students

**Important note:** once the student has logged in with these steps, the Schoology app is connected to the student's personal Schoology account. Do not share the device with others or make sure to log out before.

1. Locate the Schoology app on the iPad



## 2. Find your school; enter campus name



## 3. Follow the steps below to login



Enter password: same password assigned by district

Select Yes to allow the device to remain signed into student's account

Allow Notifications

| Sign in<br>Email, phone, or Skype                     | teststudent010/student.sisd.net teststudent010/student.sisd.net ""Sci | "Schoology" Would Like to                                                             |                                                                                                                                 |
|-------------------------------------------------------|-----------------------------------------------------------------------|---------------------------------------------------------------------------------------|-----------------------------------------------