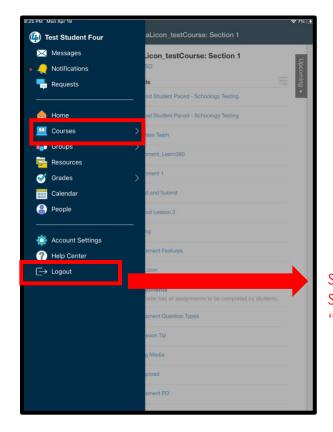

- Schoology Dashboard- Once logged in students will select the Menu bar to view all courses student is assigned to
- 5. Select "Courses" to open course assigned by teacher. Students will have separate "Courses" for each subject

Students can "Logout" of their Schoology account by selecting the "Logout" option.

You can click below to watch a step-by-step video tutorial for student Schoology login using the Schoology iPad app.

SCHOOLOGY iPad LOGIN VIDEO TUTORIAL