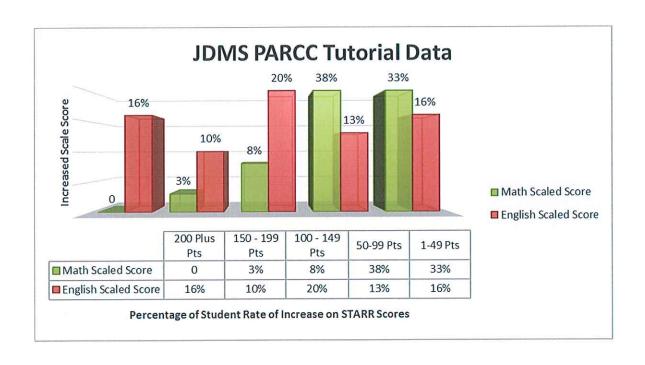

d Score | 16%  | 10%     | 20%     | 13%   | 16%  |  |
| Score | Rate of | Increase     | 200+ | 150-199 | 100-149 | 50-99 | 1-49 |  |



Attached you will find the pre and post data for the JDMS Tutorial Program. I utilized the STARR Renaissance Data since students took Window Two of STAR at the beginning of the program and Window Three at the conclusion of the program. Sheet one has the individual student data. Sheet two has a chart which focuses on the percentage of students, who demonstrated an increase in their scaled scores in English and Math on the STARR Renaissance. I identified the percentage of students who increased their score between 1 to 200 plus additional points on the post test. The percentage of students' increased scores is identified in ranges of 50 point increments.



| ш                  | 5.3  |     | 2.2 | 4.1 | 4.5 | 1.8 | 1.7 | 7   | 1.7 |     | 2.1 | 2.1 |     |    | 2.1 | 2.1 |     | 1.1 | 1.2 |     | 1.9  | ~  |     | 6.0 |     | ~   |     | 6.0 | 4.1 |     | 1.9 |      |
|--------------------|------|-----|-----|-----|-----|-----|-----|-----|-----|-----|-----|-----|-----|----|-----|-----|-----|-----|-----|-----|------|----|-----|-----|-----|-----|-----|-----|-----|-----|-----|------|
| Math GE            | 49   | 43  | 15  | 35  | 35  | 4   | თ   | 20  | 4   | 27  | 22  | 19  | 24  | 23 | 20  | 21  | 22  | 80  | 7   | 20  | 16   | 9  | 18  | က   | 18  | 7   | 16  | 7   | 13  | 14  | 14  | 12   |
| Math PR            | 180  | 155 | 154 | 149 | 141 | 138 | 136 | 130 | 115 | 101 | 66  | 88  | 87  | 86 | 85  | 84  | 82  | 78  | 92  | 75  | 74   |