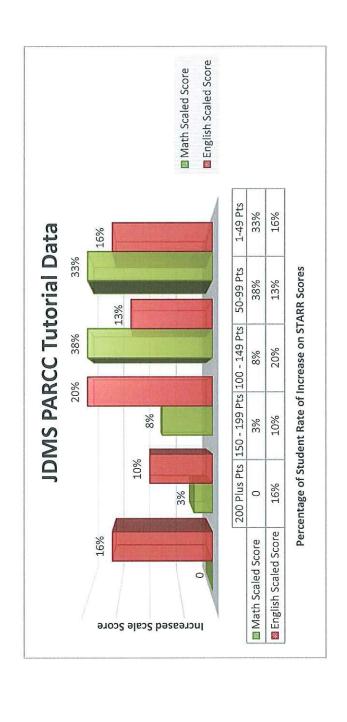

rovost

### SAINT PETER'S UNIVERSITY

The Jesuit University of New Jersey 2641 Kennedy Boulevard Jersey City, New Jersey 07306

p: (201) 761-6023 f: (201) 761-6021

### www.saintpeters.edu

Ranked Fifth in the Nation for Colleges That Add the Most Value by MONEY® Magazine

Goal #3 – Tutoring Program for students identified in grades 4-8

### JDMS PARCC Tutorial Data Data Source Star Renaissance

|       |         |              | 0    | %       | 8%      | 38%   | 33%  |  |
|-------|---------|--------------|------|---------|---------|-------|------|--|
| Math  | Scaled  | Score        |      | က       | 00      | 38    | 33   |  |
|       | English | Scaled Score | 16%  | 10%     | 20%     | 13%   | 16%  |  |
| Score | Rate of | Increase     | 200+ | 150-199 | 100-149 | 50-99 | 1-49 |  |



Attached you will find the pre and post data for the JDMS Tutorial Program. I utilized the STARR Renaissance Data since students took Window Two of STAR at the beginning of the program and Window Three at the conclusion of the program. Sheet one has the individual student data. Sheet two has a chart which focuses on the percentage of students, who demonstrated an increase in their scaled scores in English and Math on the STARR Renaissance. I identified the percentage of students who increased their score between 1 to 200 plus additional points on the post test. The percentage of students' increased scores is identified in ranges of 50 point increments.



| ш                  | 5.3  |     | 2.2 | 4.1 | 4.5 | 1.8 | 1.7 | 7   | 1.7 |     | 2.1 | 2.1 |     |    | 2.1 | 2.1 |     | 1.1 | 1.2