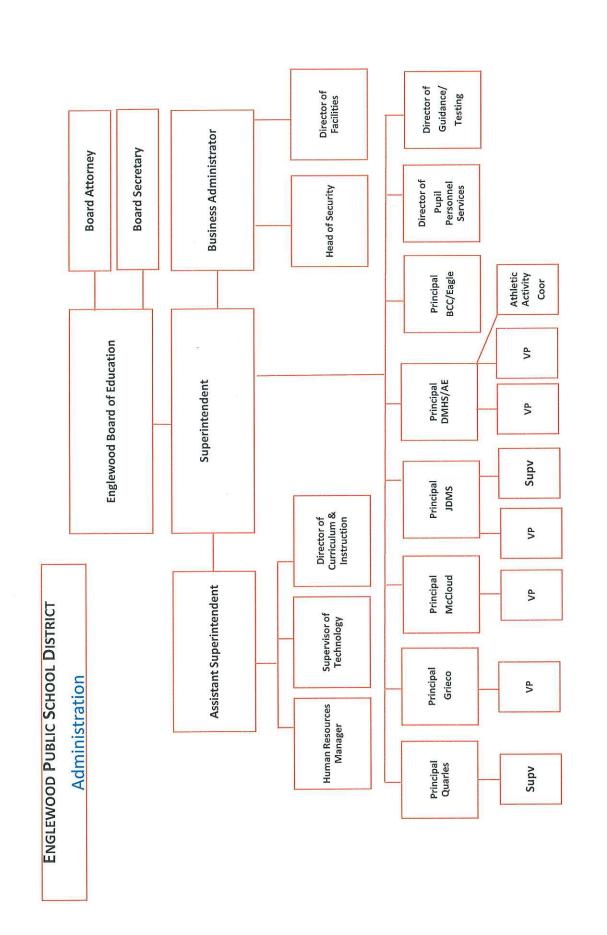

-----|------|
| 6 | 627 | 722 | +95  |
| 6 | 742 | 809 | +67  |
| 6 | 628 | 742 | +114 |
| 6 | 706 | 797 | +91  |
| 6 | 628 | 697 | +69  |
| 6 | 738 | 793 | +55  |
| 6 | 711 | 745 | +34  |
| 6 | 773 | 801 | +28  |
| 6 | 698 | 793 | +95  |
| 6 | 726 | 813 | +87  |
| 6 | 608 | 739 | +131 |
| 6 | 692 | 694 | +2   |
| 6 | 760 | 824 | +64  |



DR. LEROY MCCLOUD ELEMENTARY SCHOOL 325 TENAFLY ROAD, ENGLEWOOD, N.J. 07631 Fax (201) 871-8573 Phone (201) 862-6155

# **MEMORANDUM**

To:

Rosandra Cece

From: Michael Brown

Date: May 11, 2016

Re:

Tutorial Permission Slips and Sign-in Sheets

\*\*\*\*\*\*\*\*\*\*\*\*\*\*\*\*\*\*\*\*\*\*\*\*

Enclosed, please find the requested documentation. Please note that these are originals and I do not have copies.

Thank you.

# Goal #4 - Organizational Chart





### JOB DESCRIPTION

#### TITLE:

### **BOARD ATTORNEY**

### QUALIFICATIONS:

- License to practice law in New Jersey
- Experience as a school attorney
- · Demonstrated broad knowledge of school law and public sector collective bargaining law
- · Knowledge of contract, criminal, real estate, administrative and civil rights laws
- Personal and professional integrity
- Excellent verbal, organizational and written communication skills

### REPORTS TO: Board of Education and Superintendent

### PERFORMANCE RESPONSIBILITIES TO INCLUDE, BUT NOT LIMITED TO:

- 1. Attends and provides legal advice at board meetings as required.
- 2. Prepares and renders oral and/or written legal opinions upon request to the superintendent, staff and the board.
- 3. Provides legal assistance in the drafting of