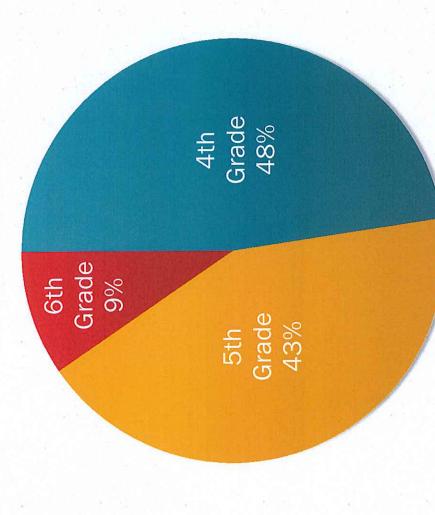

|   |                   |                   |         |         |    |   |   |          |        |   |   |   |   |   |   |

## Medil

# Mitorial

Dr. Leroy McCloud Elementary School Michael Brown, Principal Carroll Sanchez, Vice Principal

# Students Tested



## Student Data



## 4th Grade



## 5th Grade



## 6th Grade





# Below Proficient



|       | Fall         | Spring       |        |
|-------|--------------|--------------|--------|
| Grade | Scaled Score | Scaled Score | Growth |
| 4     | 360          | 485          | +125   |
| 4     | 631          | 599          | -25    |
| 4     | 684          | 758          | +74    |
| 4     | 396          | 615          | +219   |
| 4     | 652          | 665          | +13    |
| 4     | 636          | 711          | +75    |
| 4     | 549          | 676          | +127   |
| 4     | 716          | 787          | +71    |
| 4     |              | 352          | 352    |
| 4     | 525          | 672          | +147   |
| 4     | 676          | 729          | +53    |
| 4     | 734          | 827          | +93    |
| 4     | 636          | 679          | +43    |
| 4     | 602