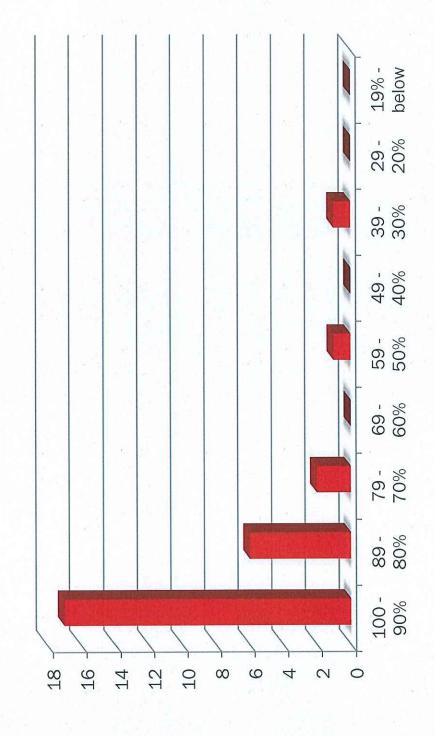

|   |                   |                   |         |         |    |   |   |          |        |   |   |   |   |   |   |

## Medil

# Mitorial

Dr. Leroy McCloud Elementary School Michael Brown, Principal Carroll Sanchez, Vice Principal

# Students Tested



## Student Data



## 4th Grade



## 5th Grade



## 6th Grade





# Below Proficient



|       | Fall         | Spring       |        |
|-------|--------------|--------------|--------|
| Grade | Scaled Score | Scaled Score | Growth |
| 4     | 360          | 485          | +125   |
| 4     | 631          | 599          | -25    |
| 4     | 684          | 758          | +74    |
| 4     | 396          | 615          | +219   |
| 4     | 652          | 665          | +13    |
| 4     | 636          | 711          | +75    |
| 4     | 549          | 676          | +127   |
| 4     | 716          | 787          | +71    |
| 4     |              | 352          | 352    |
| 4     | 525          | 672          | +147   |
| 4     | 676          | 729          | +53    |
| 4     | 734          | 827          | +93    |
| 4     | 636          | 679          |