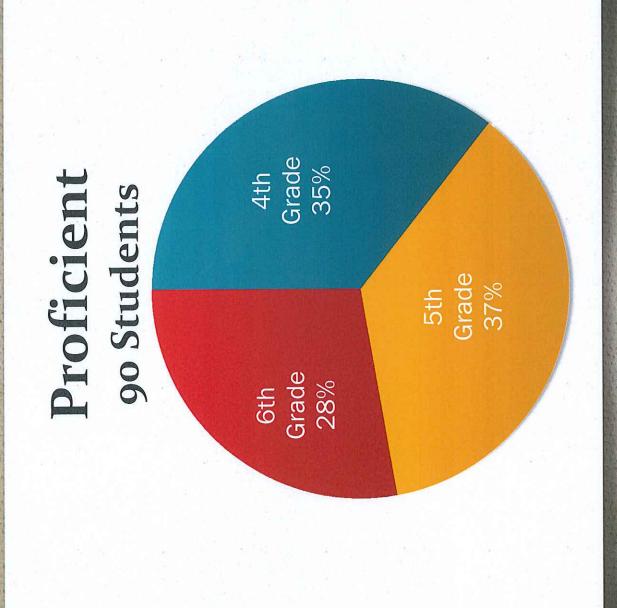

|   |                   |                   |         |         |    |   |   |          |        |   |   |   |   |   |   |

## Medil

# Mitorial

Dr. Leroy McCloud Elementary School Michael Brown, Principal Carroll Sanchez, Vice Principal

# Students Tested



## Student Data



## 4th Grade



## 5th Grade



## 6th Grade





# Below Proficient



|       | Fall         | Spring       |        |
|-------|--------------|--------------|--------|
| Grade | Scaled Score | Scaled Score | Growth |
| 4     | 360          | 485          | +125   |
| 4     | 631          | 599          | -25    |
| 4     | 684          | 758          | +74    |
| 4     | 396          | 615          | +219   |
| 4     | 652          | 665          | +13    |
| 4     | 636          | 711          | +75    |
| 4     | 549          | 676          | +127   |
| 4     | 716          | 787          | +71    |
| 4     |              | 352          | 352    |
| 4     | 525          | 672          | +147   |
| 4     | 676          | 729          | +53    |
| 4     | 734          | 827          | +93    |
| 4     | 636          | 679          | +