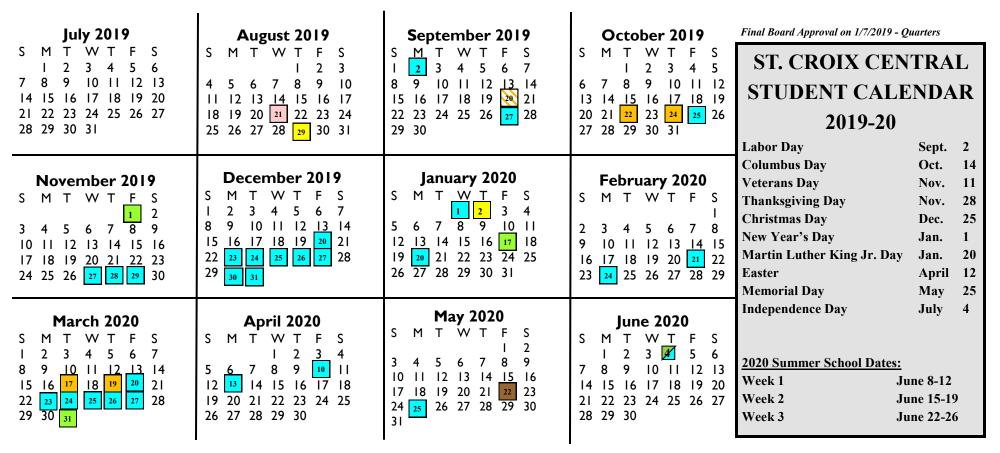

| AUGUST                           | SEPTEMBER                  | OCTOBER                             | NOVEMBER                                | DECEMBER                      | JANUARY                       | FEBRUARY                      | MARCH                               | APRIL                      | MAY                               | JUNE                         |
|----------------------------------|----------------------------|-------------------------------------|-----------------------------------------|-------------------------------|-------------------------------|-------------------------------|-------------------------------------|----------------------------|-----------------------------------|------------------------------|
| 21► Open House<br>Noon-8:00 p.m. | 2► No School<br>Labor Day  | 22▶ PT Conference<br>by appointment | 1► End of 1st Quarter                   | 20► No School<br>for Students | 1► No School                  | 21► No School<br>for Students | 17► PT Conference<br>by appointment | 10► No School              | 22► 2020<br>Graduation<br>7:30 pm | 4► End of<br>4th Quarter     |
| 29▶ 1st Day of<br>School         | 20► SCC<br>Homecoming      | 24► PT Conference<br>by appointment | 27-29▶ Thanksgiving Vacation -No School | 23-31 ► Christmas<br>Vacation | 2▶ lst Day Back<br>to School  | 24► No School                 | 19▶ PT Conference<br>by appointment | 13► No School for Students | 25▶ No School<br>Memorial Day     | 4► Half Day of<br>School for |
|                                  | 27► No School for Students | 25► No School<br>for Students       |                                         |                               | 17►End of 2nd<br>Quarter      |                               | 20► No School<br>for Students       |                            |                                   |                              |
|                                  |                            |                                     |                                         |                               | 20► No School<br>for Students |                               | 23-27► No<br>School Spring<br>Break |                            |                                   |                              |
|                                  |                            |                                     |                                         |                               |                               |                               | 31► End of 3rd<br>Quarter           |                            |                                   |                              |