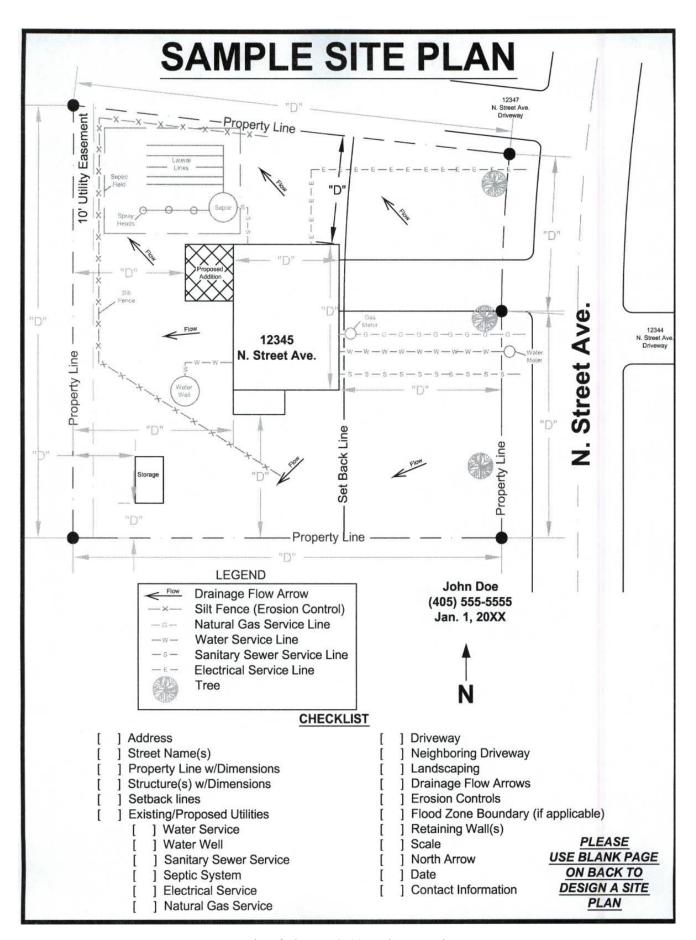

#### 1. Site Plan

- A. All lot lines and lot dimensions.
- B. All existing and proposed building(s).
- C. Distance between lot lines and buildings (existing and proposed).
- D. Driveway with dimension.
- E. All existing and proposed utilities.
- F. All existing and proposed easements and right-of-way with dimensions.
- G. Building set back lines with dimensions.
- H. Drainage flow arrows.
- I. Location of 100 and 500 year flood zone boundary.
- J. Scale, North Arrow, Date, Contact information.
- K. Identify irrigation zones.
- L. Isolation Valve
- M Backflow valve location.
- N. Water service and irrigation service lines.
- O. Irrigation layout.