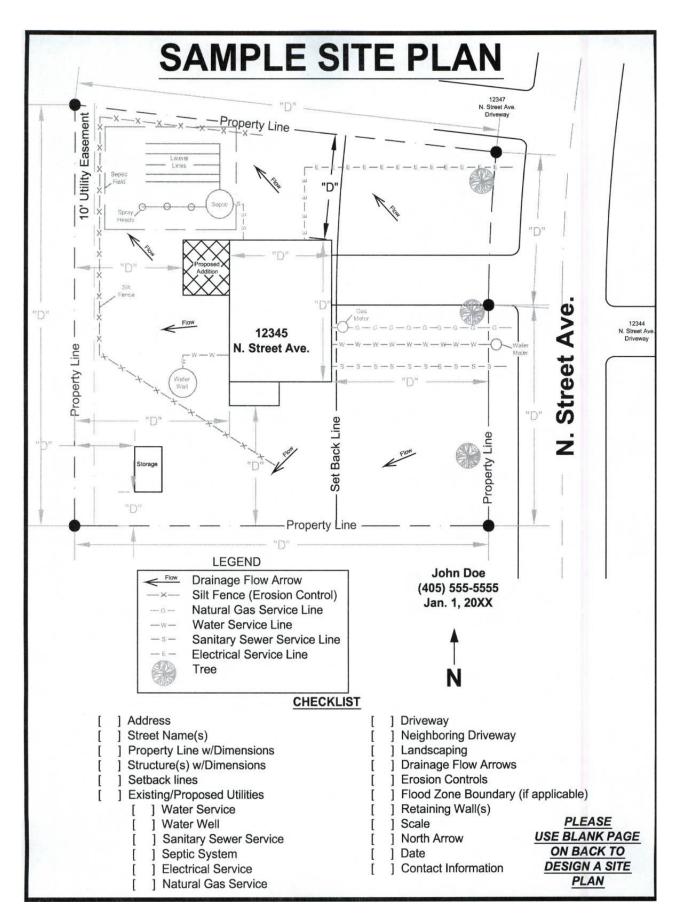

#### 1. Site Plan

- A. All lot lines and lot dimensions.
- B. All existing and proposed building(s).
- C. Distance between lot lines and building (existing and proposed).
- D. Driveway with dimension.
- E. All existing and proposed utilities.
- F. All existing and proposed easements and right-of-way with dimensions.
- G. Building set back lines with dimensions.
- H. Drainage flow arrows.
- I. Location of 100 and 500 year flood zone boundary.
- J. Scale, North Arrow, Date, Contact information.

### **SITE PLAN**

### MUST BE DETAILED TO SCALE SHOW ALL EXISTING BUILDINGS, FENCES, PROPERTY LINES

City of Choctaw 2500 N Choctaw Rd PO Box 567, Choctaw, OK 73020 Phone (405)390.2999