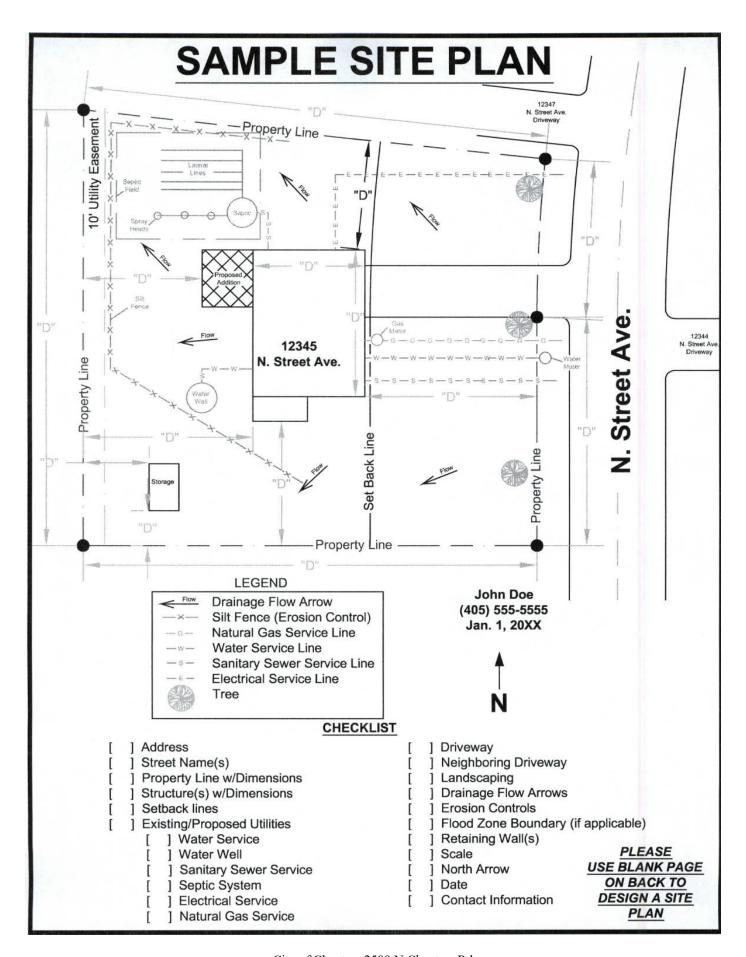

|                                                                                                                           |                                                               |                     |                                       |  |





## NOTES:

- I. THIS DRIVEWAY DETAIL IS APPROVED FOR USE WHERE CURBS ARE NOT EXISTING ALONG THE STREET.
- 2. ALL DRIVEWAY MAINTENANCE TO BE BY THE PROPERTY OWNER.
- 3. THIS DETAIL DOES NOT APPLY TO INDUSTRIAL DRIVES.



## $\underset{\mathsf{N.T.5.}}{ \mathsf{COMMERCIAL}} \ \ \mathsf{AND} \ \ \mathsf{RESIDENTIAL} \ \ \mathsf{DRIVES-NO} \ \ \mathsf{STREET} \ \ \mathsf{CURBS}$



SECTION LINE WIDENING N.T.S.

\_\_\_

ST 17

**DESIGN STANDARD DETAILS** 

**CITY OF CHOCTAW, OKLAHOMA** 

**MISCELLANEOUS DRIVEWAY DETAILS** 



## **SITE PLAN**