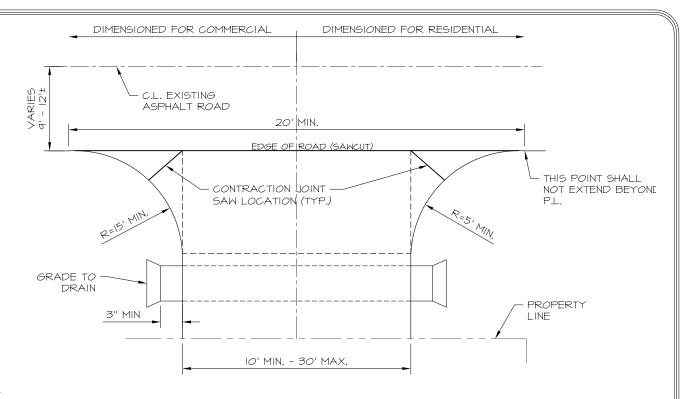

## NOTES:

- I. THIS DRIVEWAY DETAIL IS APPROVED FOR USE WHERE CURBS ARE NOT EXISTING ALONG THE STREET.
- 2. ALL DRIVEWAY MAINTENANCE TO BE BY THE PROPERTY OWNER.
- 3. THIS DETAIL DOES NOT APPLY TO INDUSTRIAL DRIVES.

## $\underset{\mathsf{N.T.5.}}{ \mathsf{COMMERCIAL}} \ \ \mathsf{AND} \ \ \mathsf{RESIDENTIAL} \ \ \mathsf{DRIVES-NO} \ \ \mathsf{STREET} \ \ \mathsf{CURBS}$

SECTION LINE WIDENING N.T.S.

\_\_\_

ST 17

**DESIGN STANDARD DETAILS** 