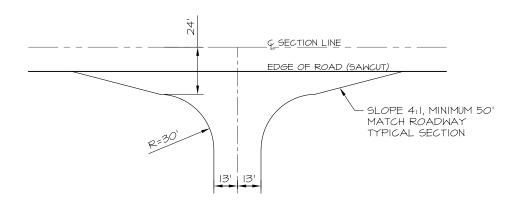

## $\underset{\mathsf{N.T.5.}}{ \mathsf{COMMERCIAL}} \ \ \mathsf{AND} \ \ \mathsf{RESIDENTIAL} \ \ \mathsf{DRIVES-NO} \ \ \mathsf{STREET} \ \ \mathsf{CURBS}$

SECTION LINE WIDENING N.T.S.

\_\_\_

ST 17

**DESIGN STANDARD DETAILS** 