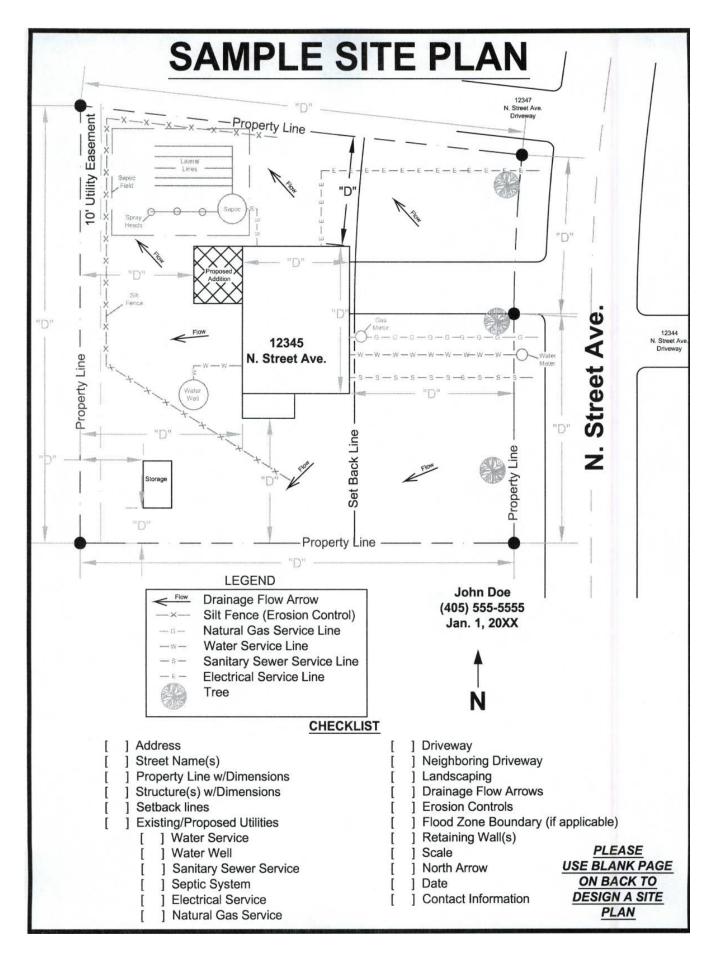

## 1. Site Plans

- A. All lot lines and lot dimensions.
- B. All existing and proposed building(s).
- C. Identify building to stay or to be demolished/removed.
- D. Distance between lot lines and building (existing and proposed).
- E. All existing or remove utilities. (Locate capped off areas).
- F. All existing and proposed easements and right-of-way with dimensions.
- G. Drainage flow arrows.
- H. Location of 100 and 500 year flood zone boundary.
- I. Location of any drainage structures.
- J. Scale, North Arrow, Date, Contact information.
- K. Location to dispose of material.
- L. Erosion control measures.