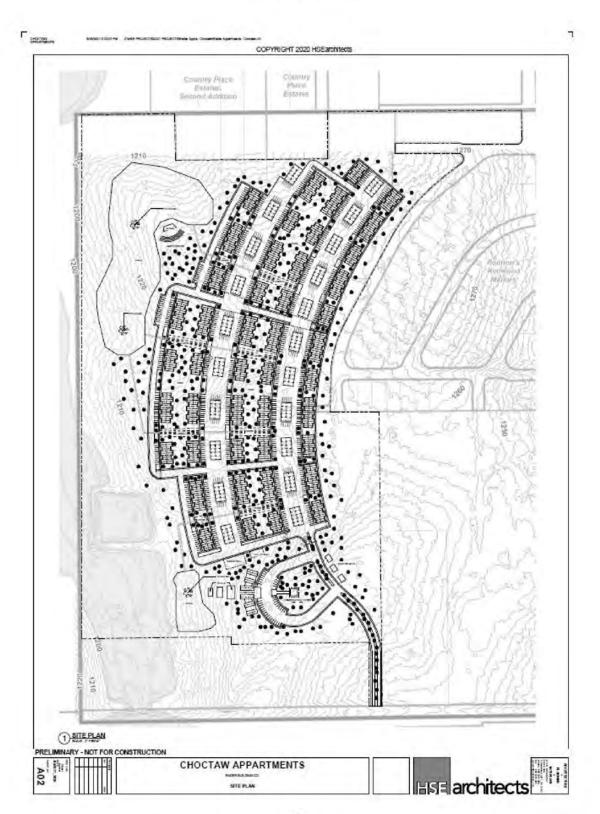

## **EXHIBIT "C"**

## Topographic Map

RADER BUILDING CO.

**CONCEPTUAL SITE PLAN** 

RADER
BUILDING
COMPANY

LISE architects.com

#### 8. Tract Information:

The Property consists of approximately 65.9 acres, more or less. The elevation of the subject property at the high point is approximately 1270 feet located near the center of the northern edge of the property. The property slopes outward from the high point in all directions with slopes ranging from 3-5%. The subject property has soils characteristics predominantly defined by hydrologic soil groups B, C, and D, and has moderate tree cover. This property receives off-site drainage from the north. Approximately 10% of the property is in the 100-year flood plain. Developer will comply with all City ordinances regarding water detention without variance. The detention ponds are to be located within the Project boundaries and shall be approved by City of Choctaw engineers.