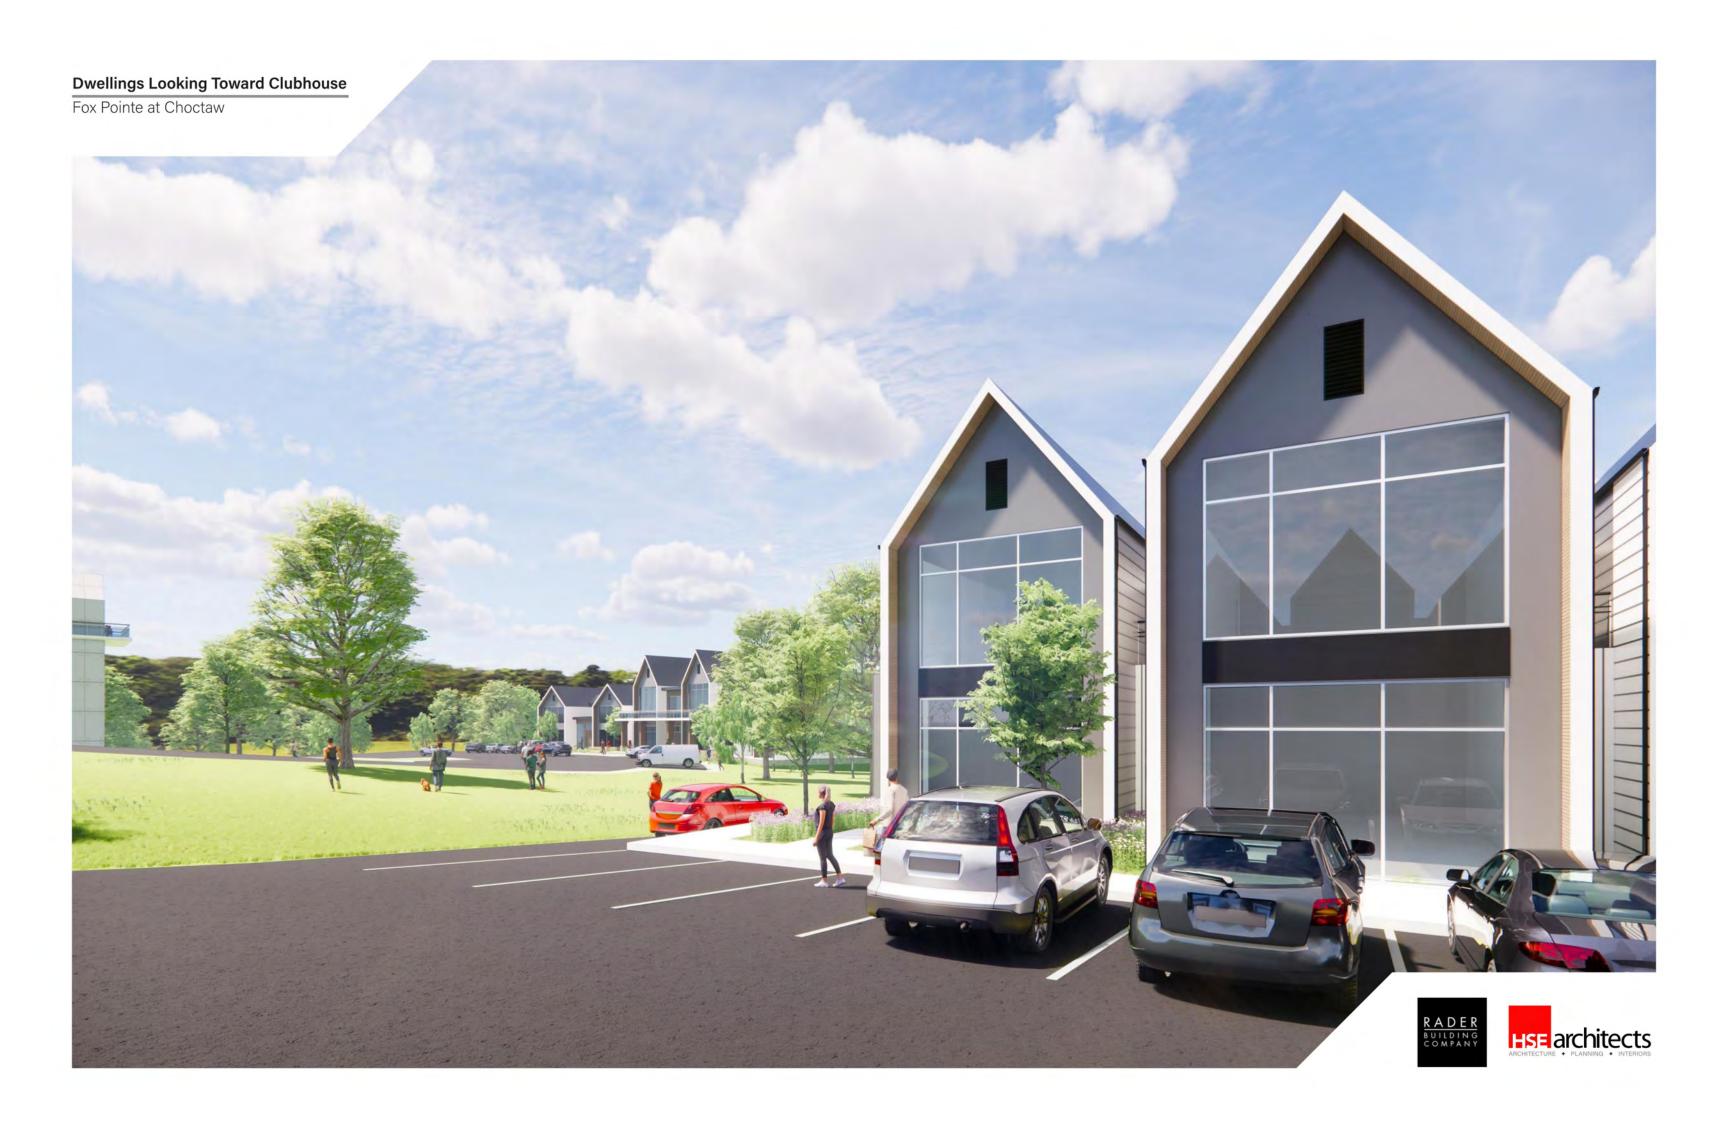

The applicant's variance request is to install an observation tower at a maximum height of 45 feet. The remainder of the structures shall meet the minimum 35 foot height restriction. The applicant is also requesting a variance to allow for a 40 foot setback from all property lines. The parcel shape is unique and therefore enforcing the minimum setback requirements of the R-G District would be a challenge.

#### **Fox Pointe Amenities List**

Observation tower with incredible views

3 Pools

Amphitheater

Walking trails

Large Ponds

**Fishing Docs** 

Pickleball court