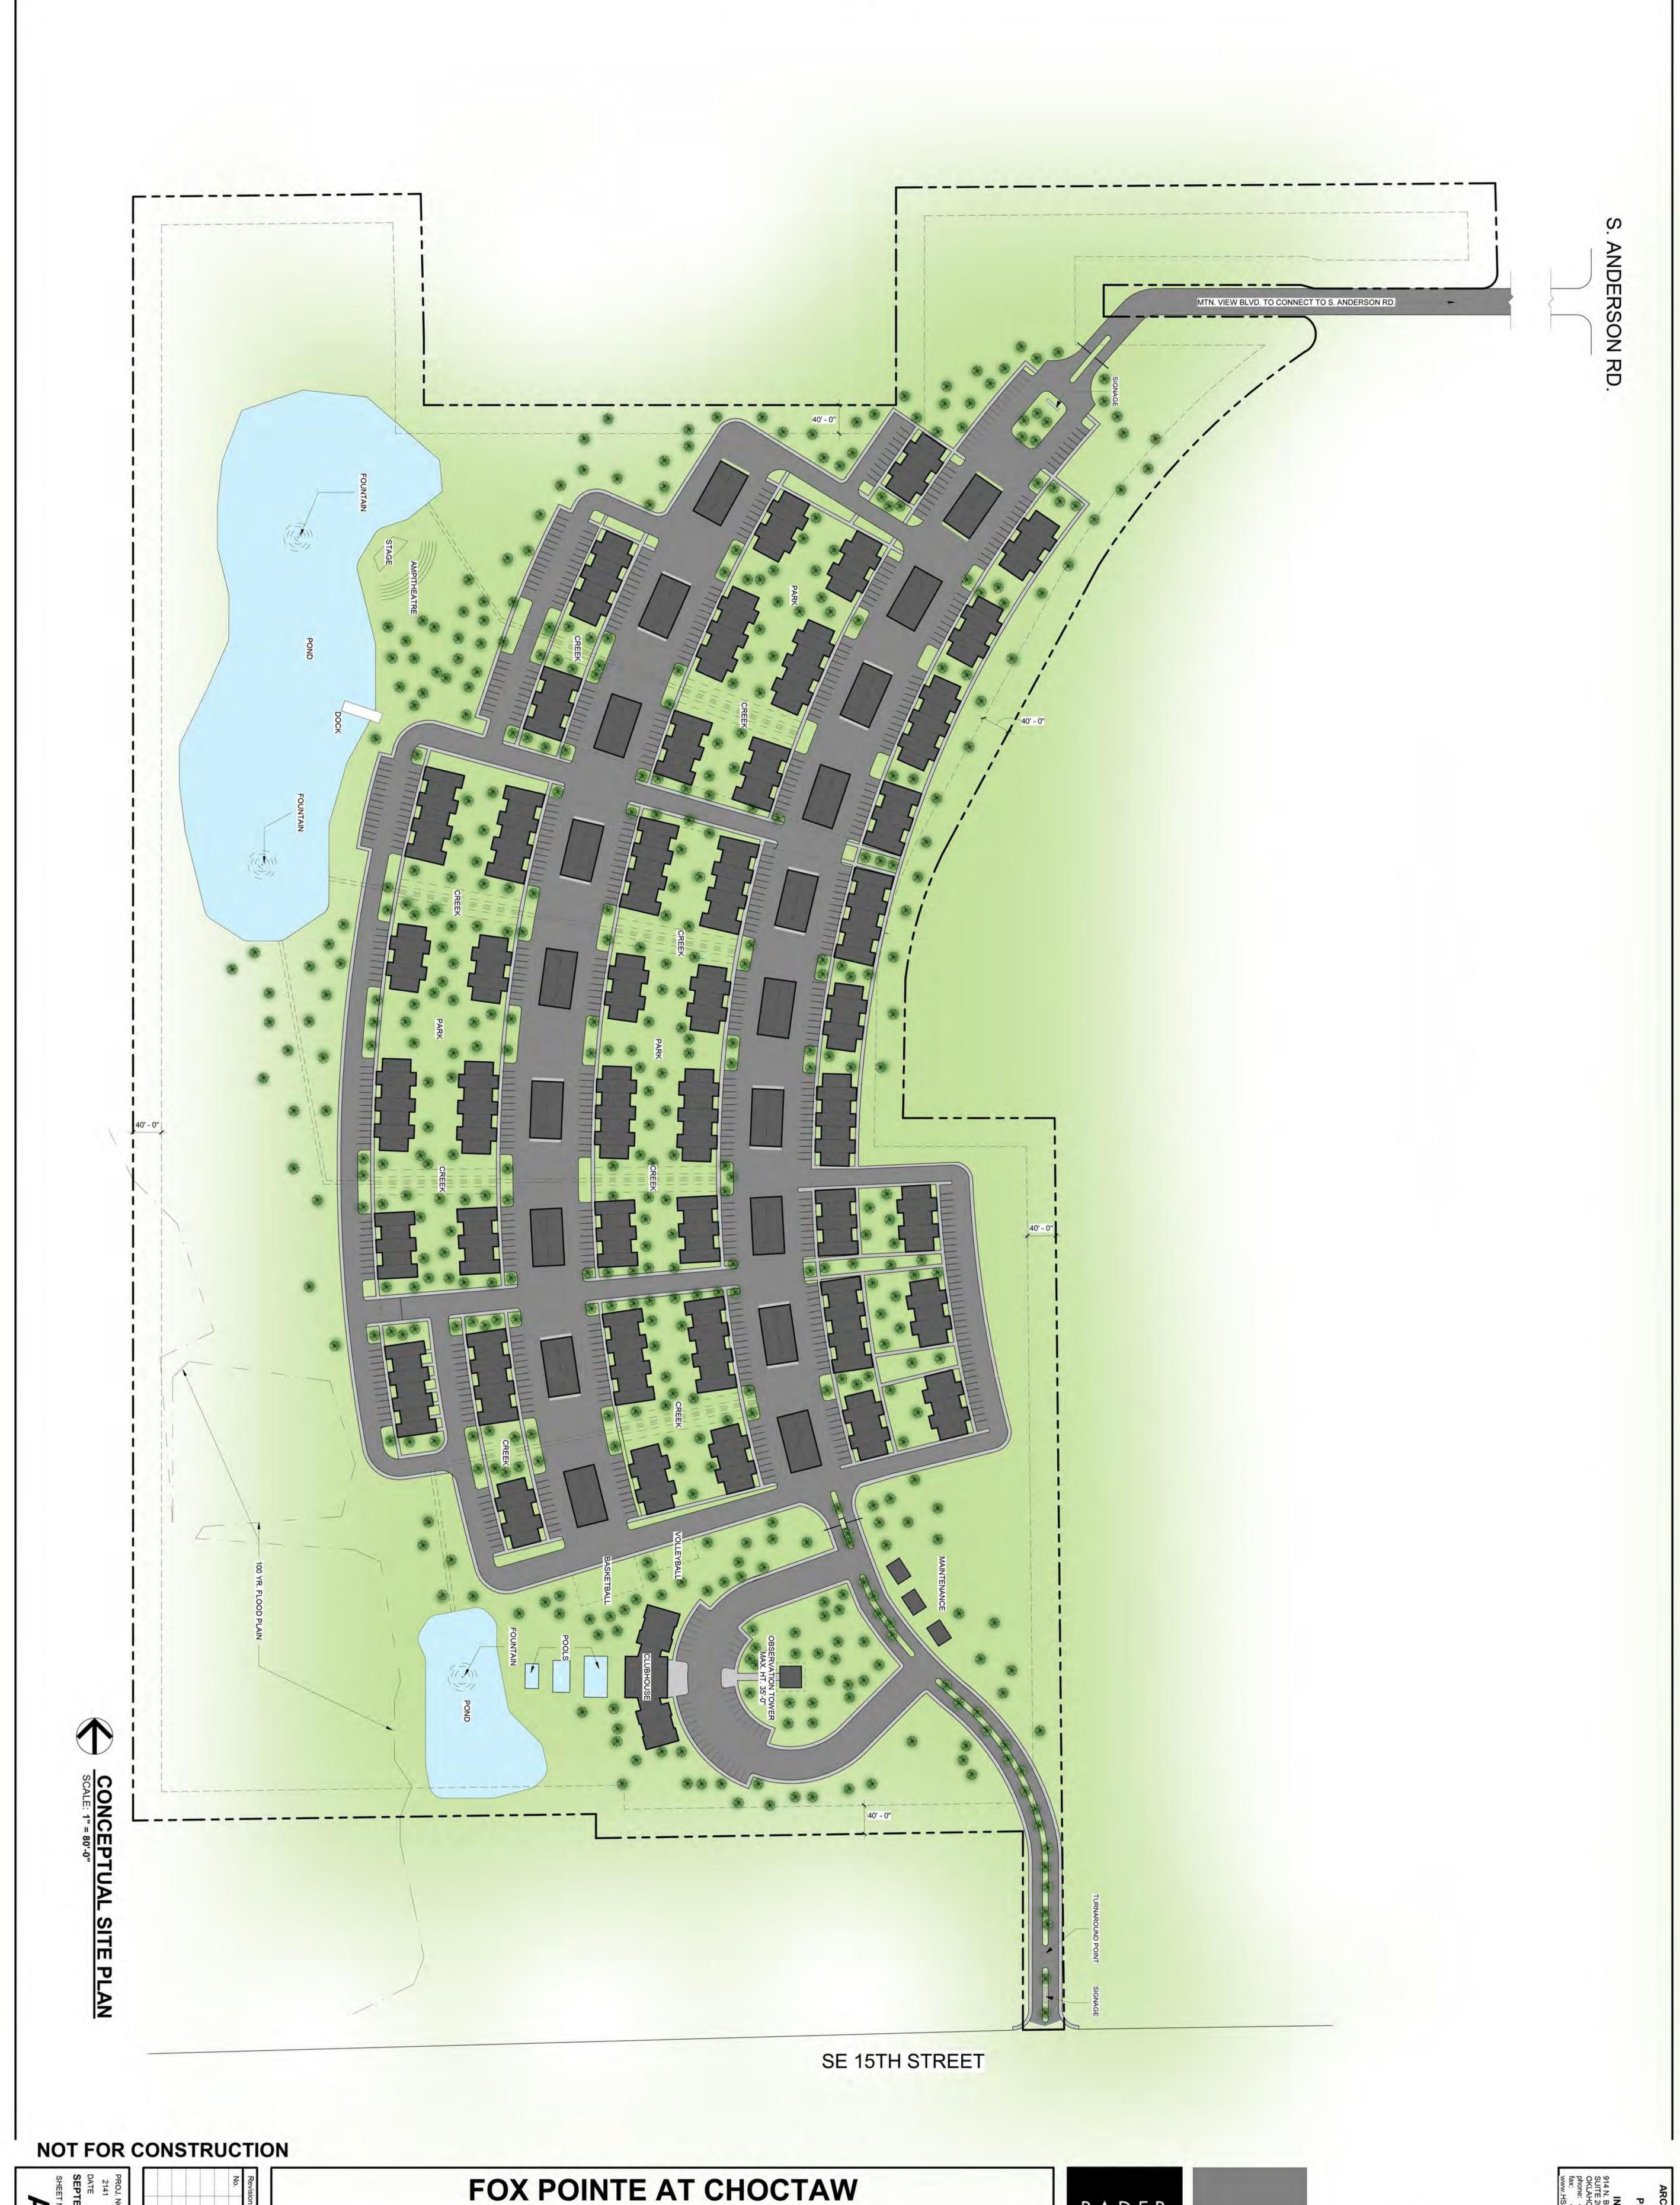

RADER BUILDING CO.

**CONCEPTUAL SITE PLAN** 

RADER
BUILDING
COMPANY

LISE architects.com

#### 7. **Proposed Uses**:

The Project Preliminary Plan includes forty-five (45) multi-family residential buildings containing up to five hundred twenty-six (526) one and two-bedroom units. The Project also contemplates an 18,000 square foot clubhouse and the following amenities: three (3) swimming pools, basketball court, volleyball court, open spaces for parks as well as a stage and amphitheater.

#### 8. Tract Information:

The Property consists of approximately 65.9 acres, more or less. The elevation of the subject property at the high point is approximately 1270 feet located near the center of the northern edge of the property. The property slopes outward from the high point in all directions with slopes ranging from 3-5%. The subject property has soils characteristics predominantly defined by hydrologic soil groups B, C, and D, and has moderate tree cover. This property receives off-site drainage from the north. Approximately 10% of the property is in the 100-year flood plain. Developer will comply with all City ordinances regarding water detention without variance. The detention ponds are to be located within the Project boundaries and shall be approved by City of Choctaw engineers.

#### 10. Area and Height Regulations:

Except as set forth herein, the Project will be constructed in accordance with City of Choctaw regulations. Project shall have setback of forty (40) feet on all sides. The observation tower will have a maximum height of forty-five (45) feet. A general and preliminary layout of the Project is on Exhibit "B", attached hereto and incorporated herein by reference ("Preliminary Plan"). However, the layout on Exhibit "B" is subject to modification as development conditions, design elements and market conditions dictate.

# EXHIBIT "B" Preliminary Project Illustration

## Topographic Map

RADER BUILDING CO.

**CONCEPTUAL SITE PLAN** 

RADER
BUILDING
COMPANY

LISE architects.com