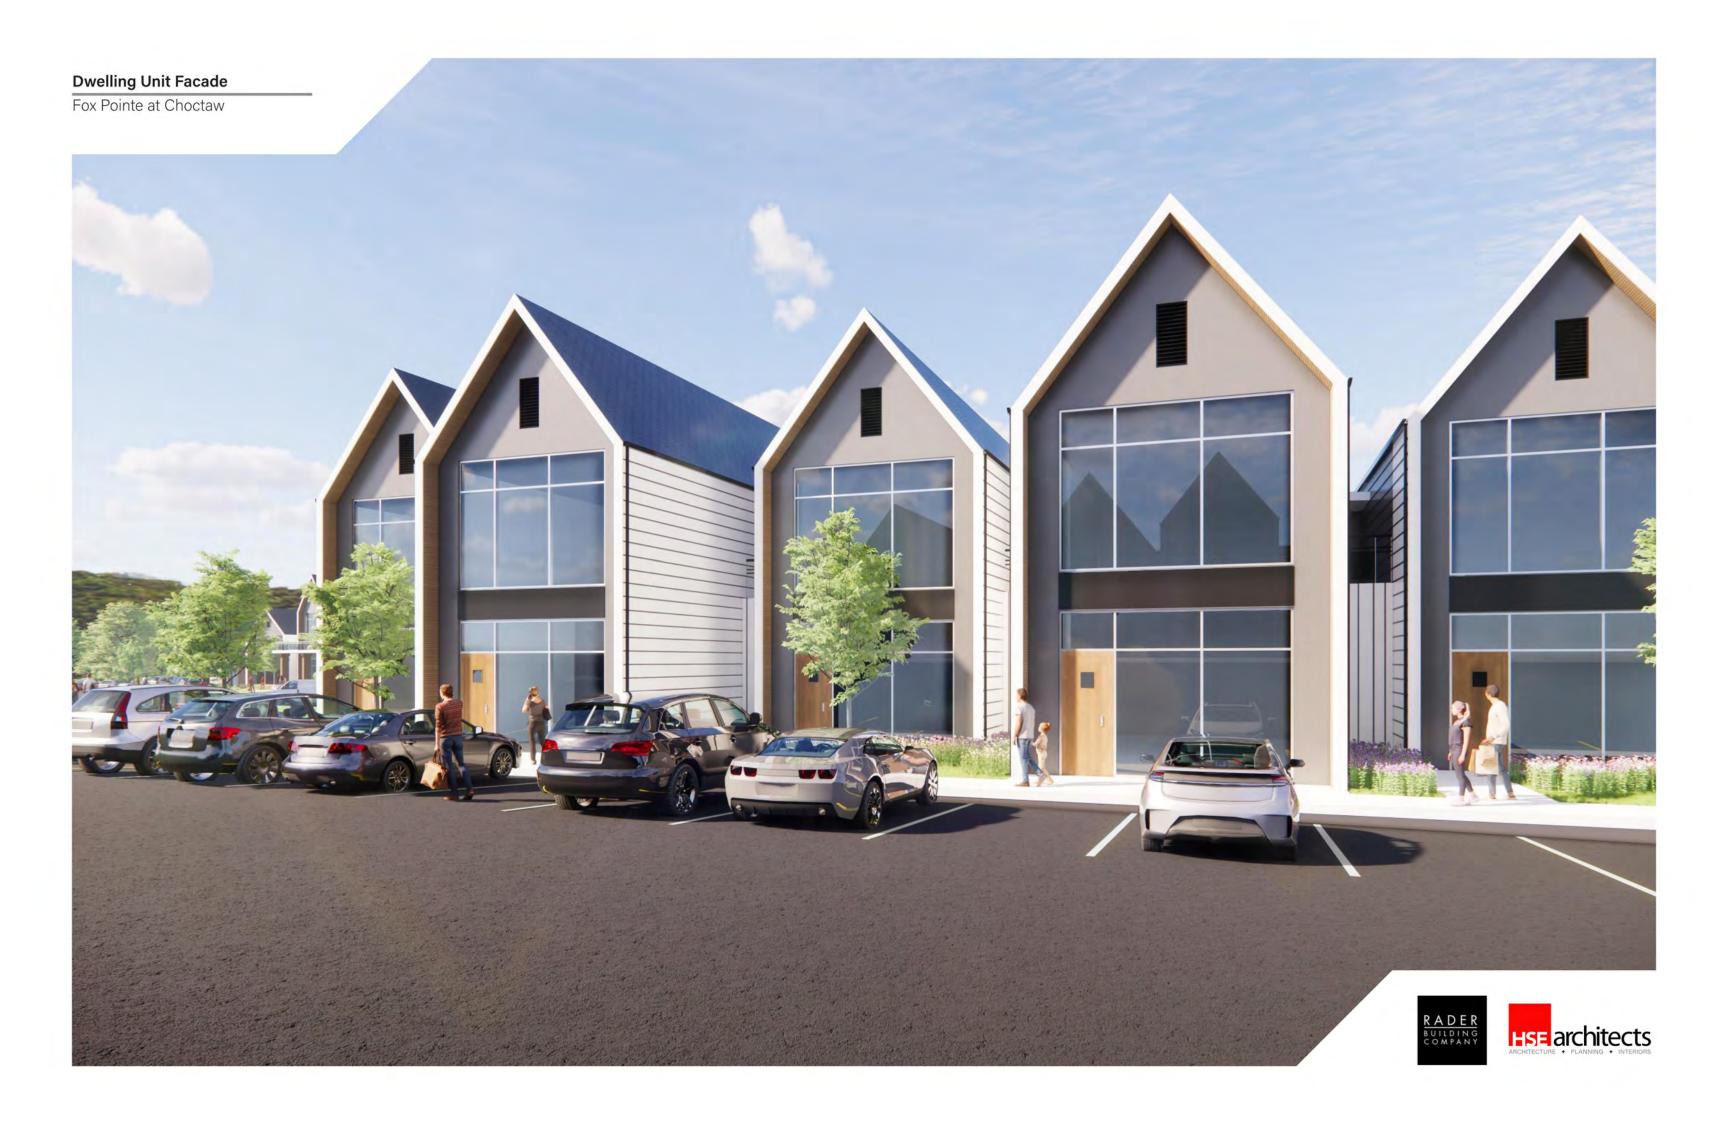

#### 6. A Brief Description of the Project Concept:

The concept for the development project is for the Developer to move forward with the construction of a high-end multi-family residential community with a rural feel. (the "Project"). The entry will be well landscaped and the existing pond on site will be utilized as an amenity in a common area to facilitate a sense of community among residents. These homes will have rich materials and diverse architectural features. The

#### 11. Special Conditions:

Except as specifically set forth herein, the Project will meet City requirements, as may be amended from time to time.

- a. <u>Façade Regulation and Exterior Walls</u>. The Project shall comply with City ordinances without variance. Exterior building wall finish on all main structures, exclusive of windows and doors, shall consist of a minimum 50% brick veneer, rock or stone masonry, drivet, rock, stone, fiber cement siding also known as James Hardie siding, or other similar type finish. Vinyl shall not be permitted.
- b. <u>Landscaping Regulation</u>. All landscaping within the Project shall comply with the fifteen percent (15%) requirement in the City of Choctaw Landscaping Code.
- c. <u>Lighting Regulations</u>. All lighting shall comply with the regulations set in the City of Choctaw Zoning Regulations.
- d. <u>Screening Regulations</u>. All screening shall comply with the regulations set in the City of Choctaw Zoning Regulations to include screening of dumpster areas.
- f. Street and Access Regulations. The Project fronts on SE 15th Street which is an arterial street. The Property shall have one (1) point of access to SE 15th Street and (1) access point will connect to Anderson Road via Mountain View Boulevard. The interior flow of traffic will be handled by private parking areas into and throughout the Property. The primary entry will be well landscaped and gated providing secured access for residents. Mountain View Boulevard will be completed to provide a public entrance.
- g. <u>Parking Regulations</u>. The parking shall comply with City ordinances without variance. The Preliminary Plan contemplates 912 total parking spaces consisting of 210 in-garage spaces and 702 surface parking spaces. This provides 1.68 spaces per dwelling unit.
- h. <u>Sidewalk Regulations</u>. The Project shall comply with City ordinances without variance.
- i. <u>Signage Regulations</u>. Signage shall be constructed and designed in a manner consistent with the character and quality of the materials of the overall development and remain consistent with existing monument signage in the area. It is anticipated that the sign shall be principally constructed of brick, rock or stone, as well as other materials complementary to the Project. The signs shall be located to coordinate with the access drives and will comply with City Standards.