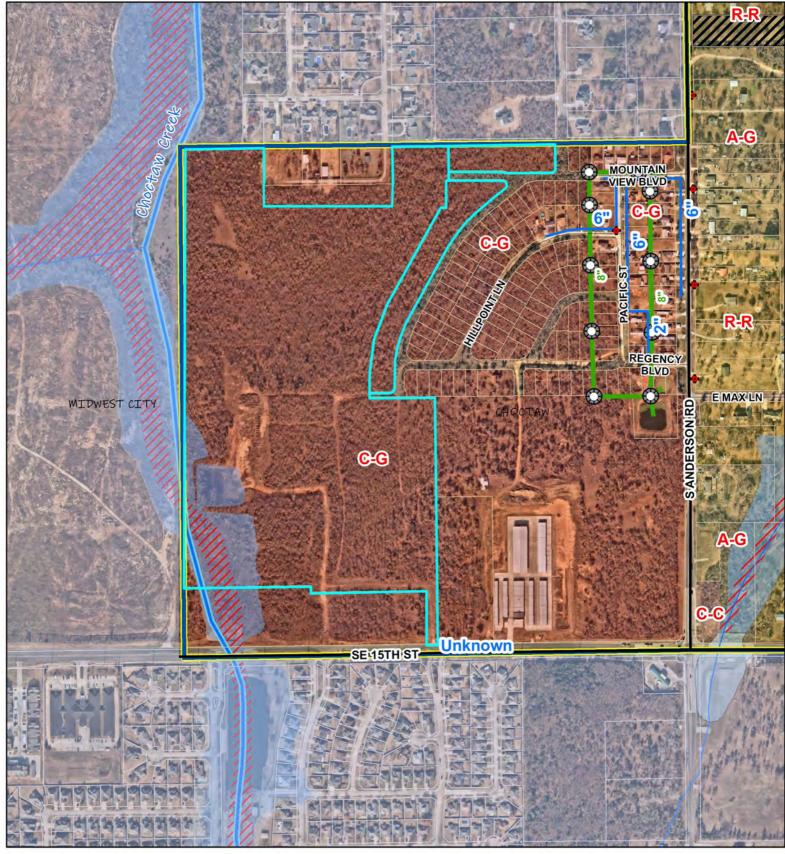

#### **EXISTING ZONING AND BUILDING USE REGULATIONS**

The current zoning for the property is C-G "General Commercial District" with a Specific Use Permit (SUP) for multi-family and the properties bound to the north, east, and south are also zoned C-G, "General Commercial District." The property is bound on the west by the Midwest City jurisdictional boundary. The surrounding land uses are either single family residences, commercial uses, or vacant land.

#### General Location:

Approximately 67.9 acres, more or less, located west of Anderson Road and north of SE 15<sup>th</sup> Street in the City of Choctaw ("City"), Oklahoma County, Oklahoma, as more specifically described on Exhibit "A", attached hereto and incorporated herein by reference (the "Property").

#### 3. General Location of the Property:

Located approximately 1200 feet west of Anderson Road and taking access from SE 15<sup>th</sup> Street via a proposed divided Boulevard, the 67.9-acre site is located approximately 300 feet north of SE 15<sup>th</sup> Street. More specifically described on Exhibit A attached hereto and incorporated herein by reference (the "Property").