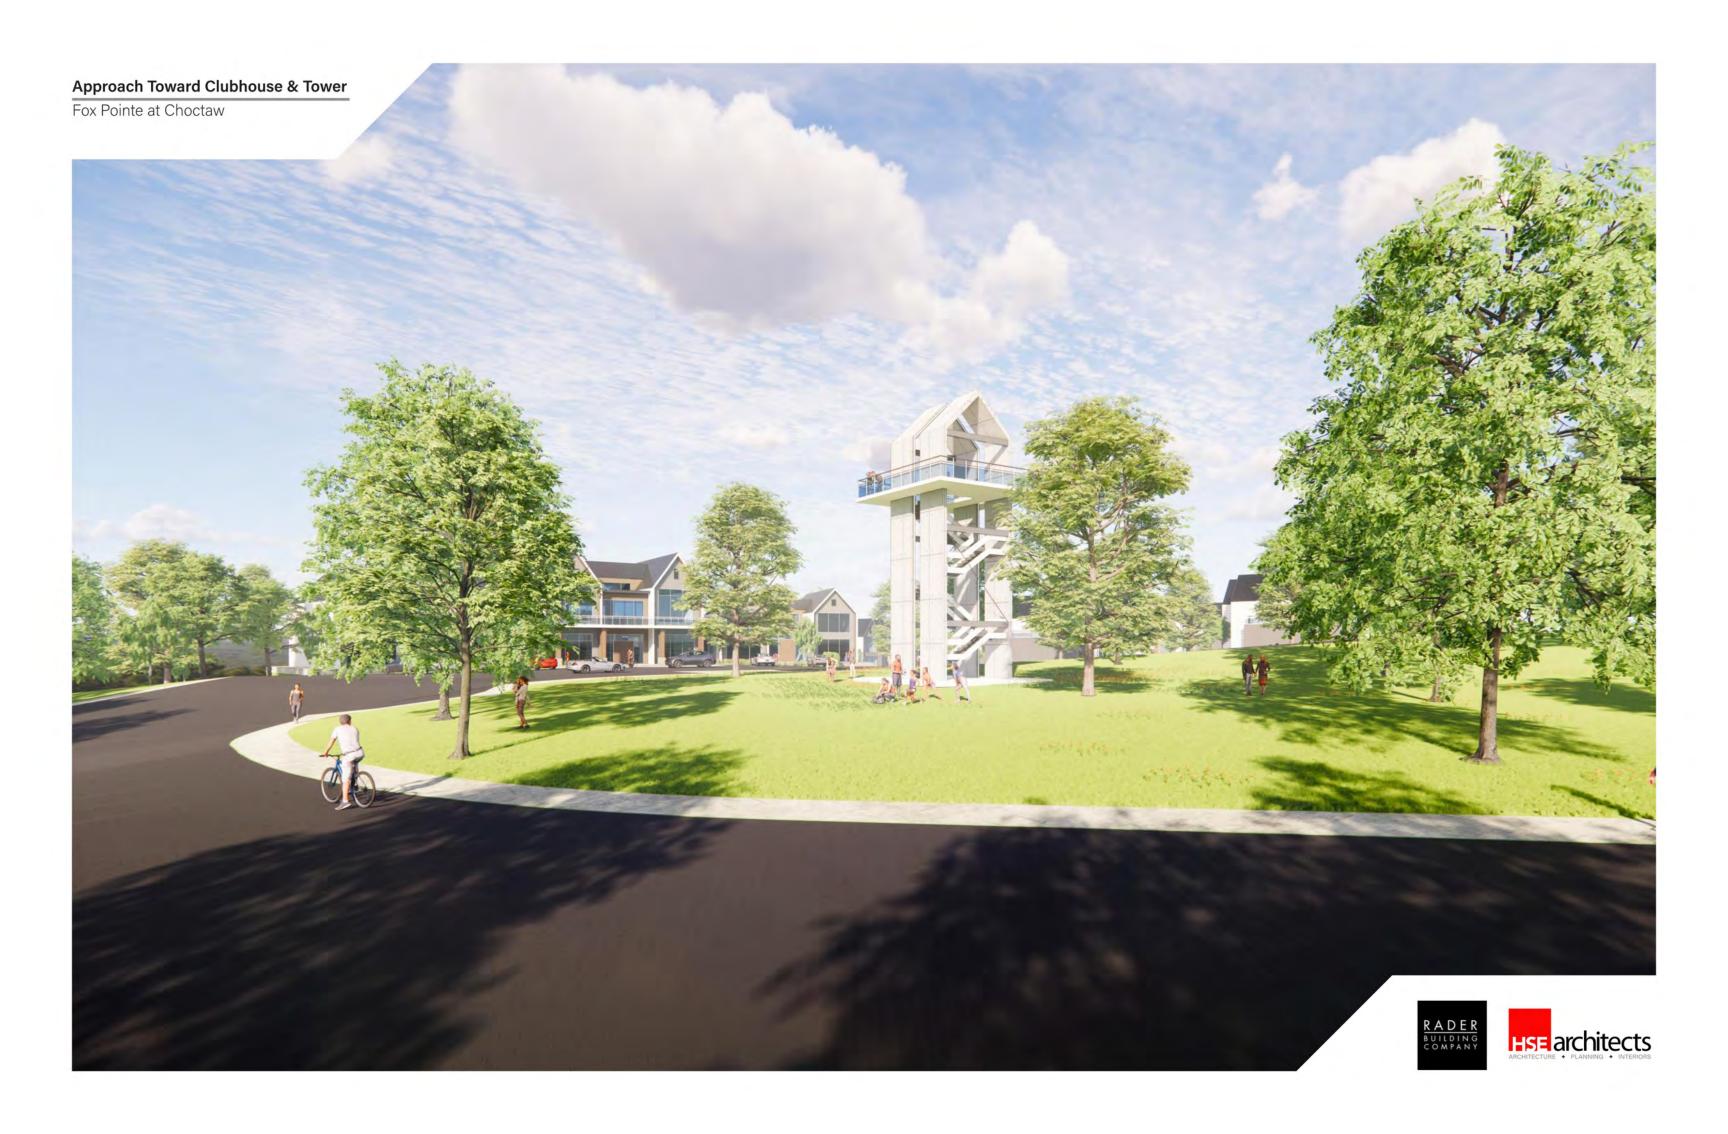

The applicant's variance request is to install an observation tower at a maximum height of 45 feet. The remainder of the structures shall meet the minimum 35 foot height restriction. The applicant is also requesting a variance to allow for a 40 foot setback from all property lines. The parcel shape is unique and therefore enforcing the minimum setback requirements of the R-G District would be a challenge.

#### **Fox Pointe Amenities List**

Observation tower with incredible views

3 Pools

Amphitheater

Walking trails

Large Ponds

**Fishing Docs** 

Pickleball court