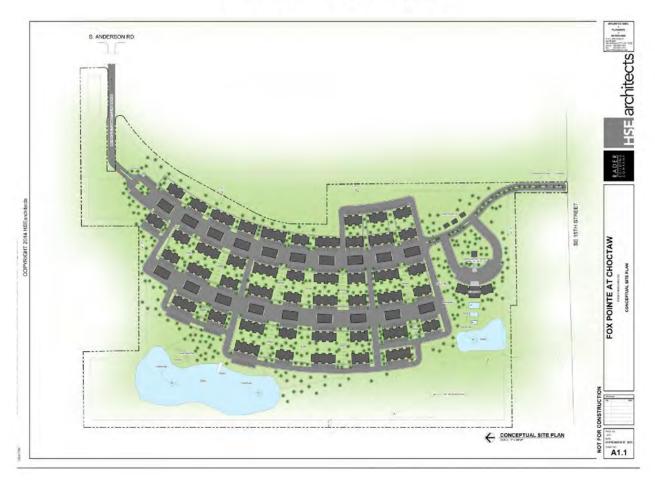

# EXHIBIT "B" Preliminary Project Illustration

RADER BUILDING CO.

**CONCEPTUAL SITE PLAN** 

RADER
BUILDING
COMPANY

LISE architects.com

#### 10. Area and Height Regulations:

Except as set forth herein, the Project will be constructed in accordance with City of Choctaw regulations. Project shall have setback of forty (40) feet on all sides. The observation tower will have a maximum height of forty-five (45) feet. A general and preliminary layout of the Project is on Exhibit "B", attached hereto and incorporated herein by reference ("Preliminary Plan"). However, the layout on Exhibit "B" is subject to modification as development conditions, design elements and market conditions dictate.