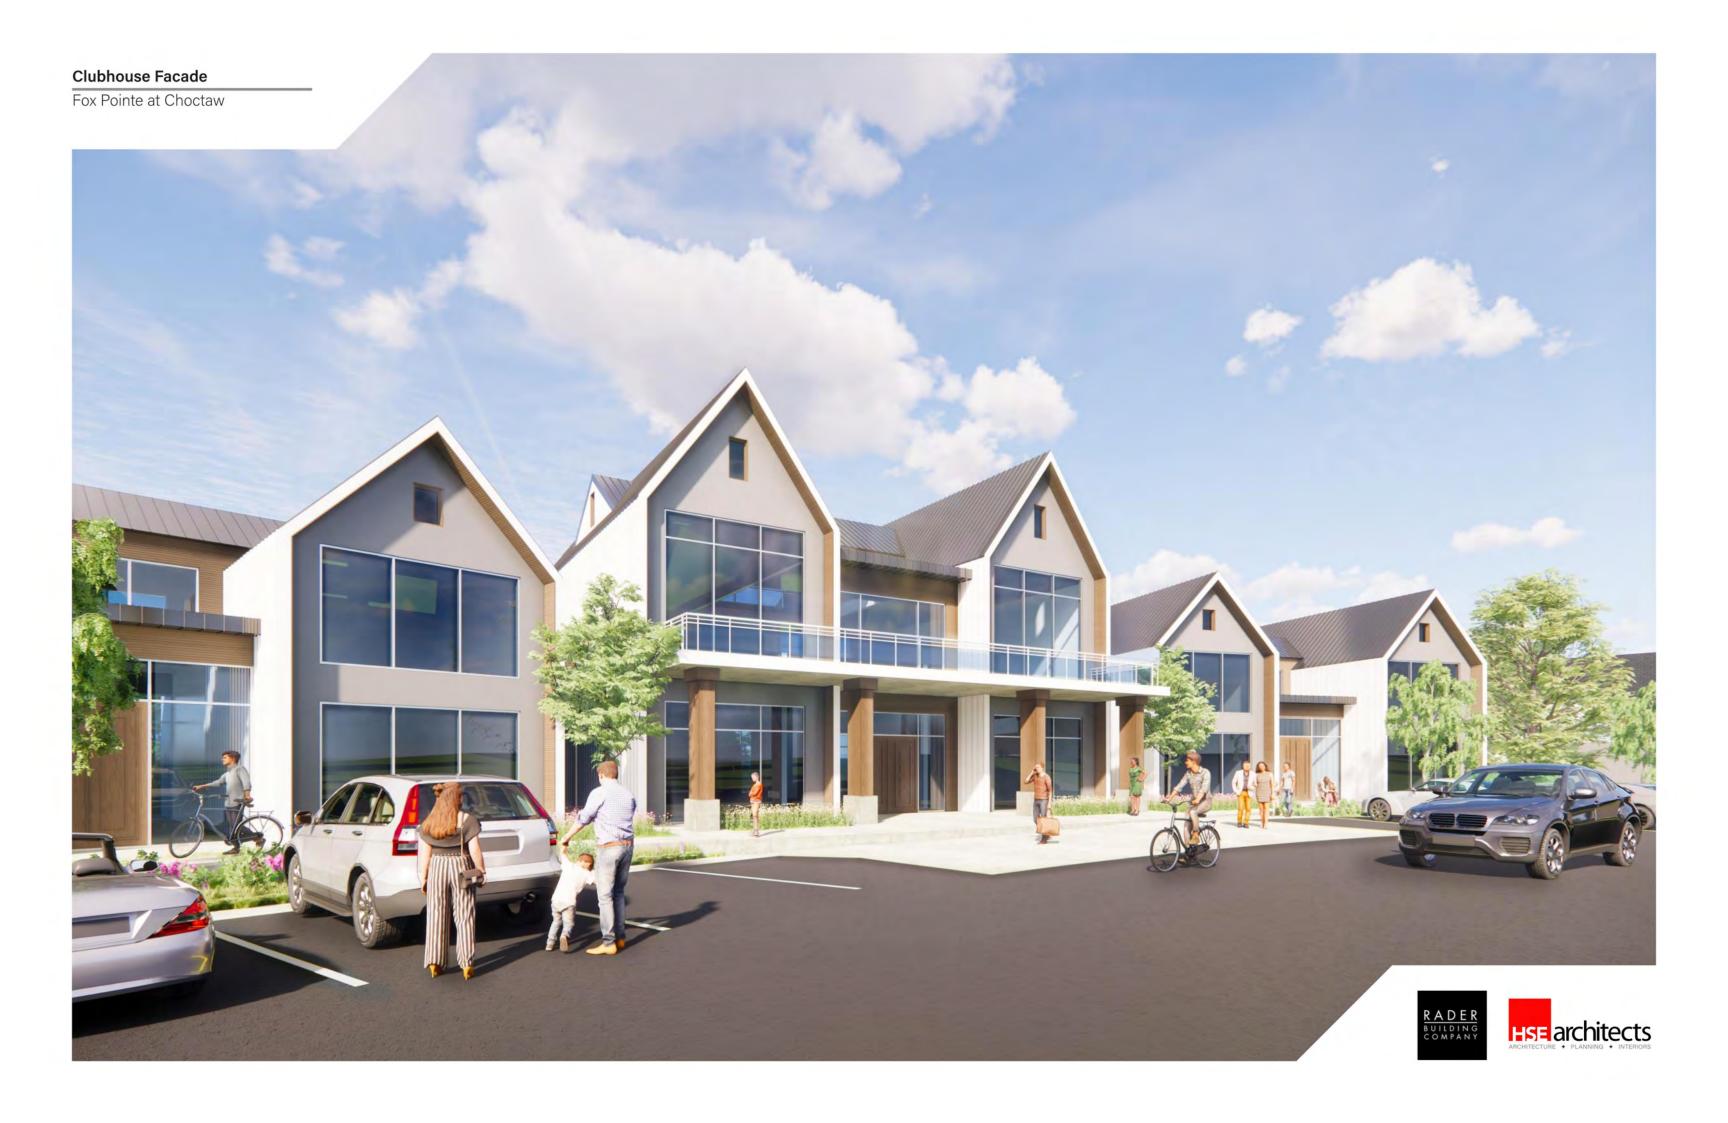

#### 7. **Proposed Uses**:

The Project Preliminary Plan includes forty-five (45) multi-family residential buildings containing up to five hundred twenty-six (526) one and two-bedroom units. The Project also contemplates an 18,000 square foot clubhouse and the following amenities: three (3) swimming pools, basketball court, volleyball court, open spaces for parks as well as a stage and amphitheater.

#### Clubhouse

Management will Hosts numerous community Events

Outdoor kitchen/BBQ

Gym/Fitness Center

Yoga Studio

Cardio Fitness Center

Gym with extensive Weight Machines

Theater