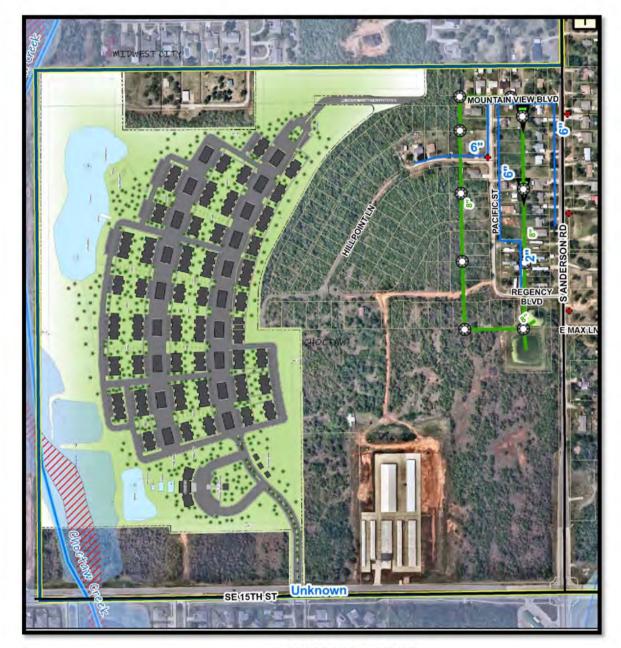

- · Land Use: Historically, the existing parcel has been vacant.
  - <u>Future Land Use</u>: Local Business which is defined as Light retail, service uses, and professional
    office activities that aim to meet the needs of residents in the immediate vicinity. This land
    designation includes boutique retail shops, small sized restaurants and services such as financial,
    legal, and insurance.
  - · <u>Physical Constraints</u>: a Choctaw Creek runs through the site from the south to north, close to the south-western boundary. There is also some FEMA designated floodplain and floodway along this boundary and the developer will be responsible for all appropriate permits for work within these areas.
- <u>Transportation</u>: The development will be accessed off SE 15<sup>th</sup> Street via a boulevard entrance; as well as an entrance from Mountain View Boulevard. The developer will be required to provide an additional 17 foot right-of-way along SE 15<sup>th</sup> Street as identified in the Comprehensive Plan. They will also be required to complete the connection to the existing paved portion of Mountain View Boulevard.

The drive off of SE 15<sup>th</sup> Street, as well as all interior drives will be private and the maintenance will be the property owner's responsibility or owner. Mountain View Drive is currently identified as a public right-of-way; the exact end of the public right-of-way and the start of private drive will be determined during the platting process.

#### TRANSPORTATION

The development will be accessed off SE 15<sup>th</sup> Street via a boulevard entrance; as well as an entrance from Mountain View Boulevard. The developer will be required to provide an additional 17 foot right-of-way along SE 15<sup>th</sup> Street as identified in the Comprehensive Plan. They will also be required to complete the connection to the existing paved portion of Mountain View Boulevard.