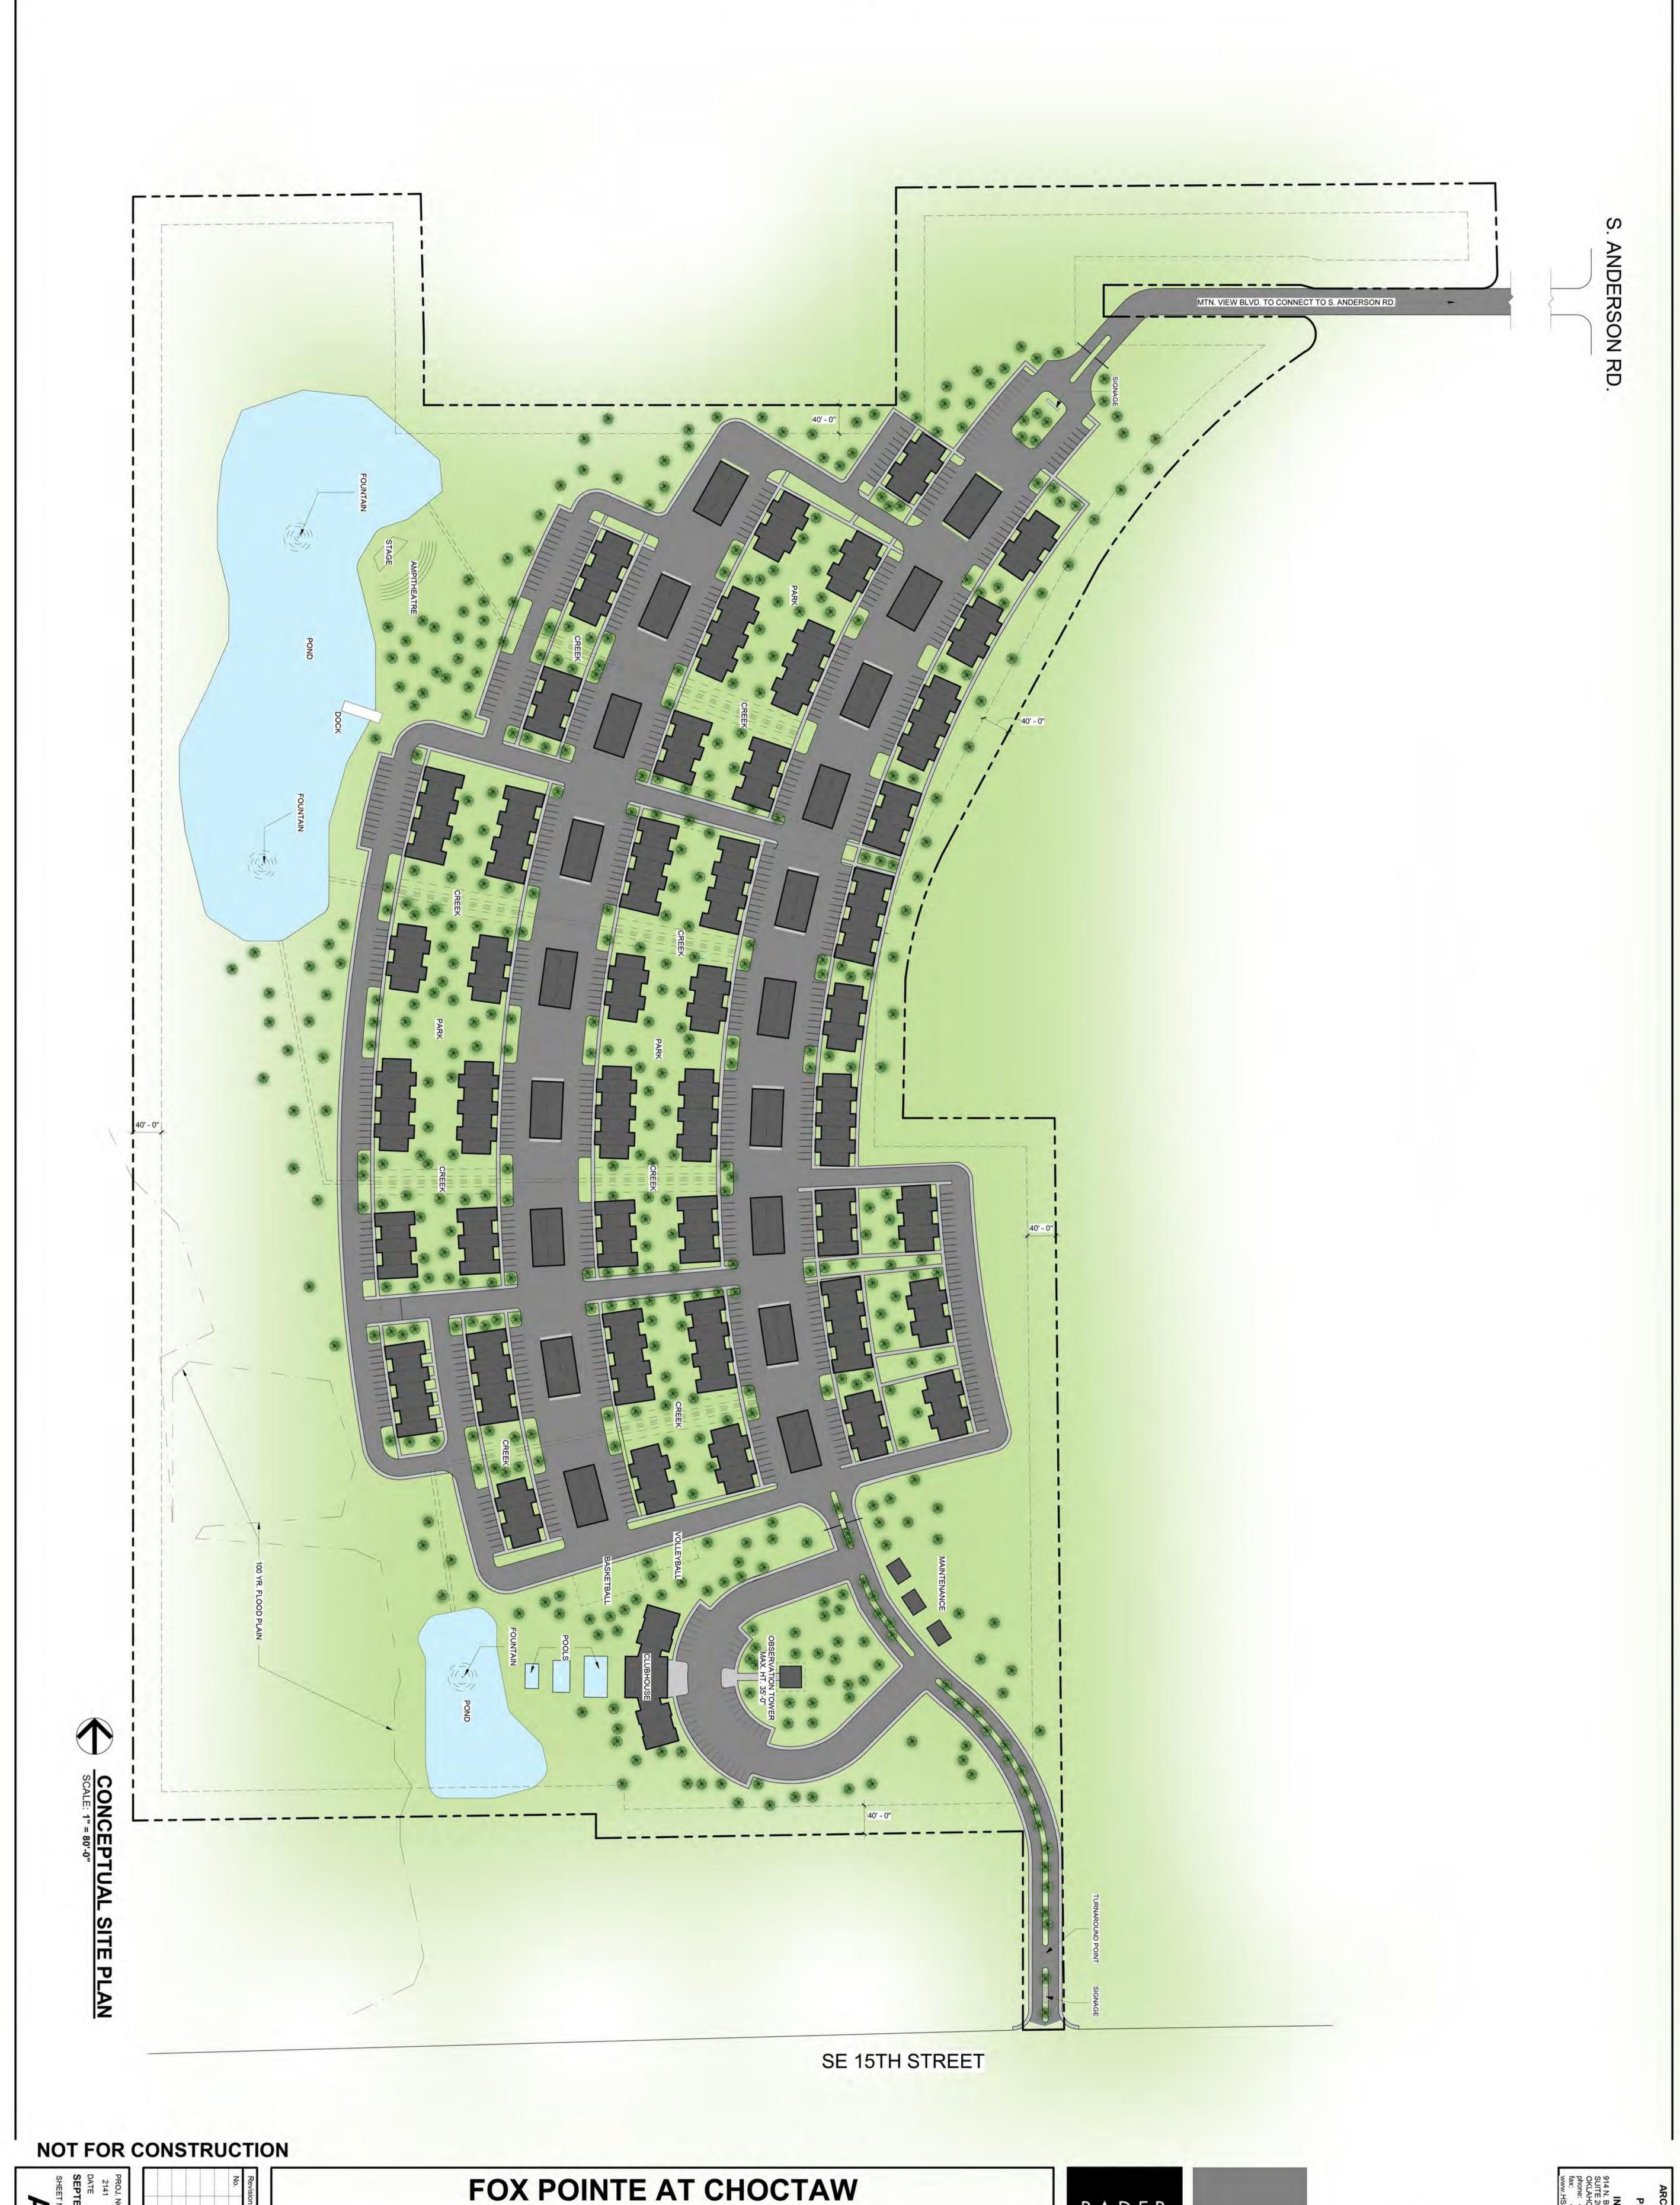

RADER BUILDING CO.

**CONCEPTUAL SITE PLAN** 

RADER
BUILDING
COMPANY

LISE architects.com

#### 7. **Proposed Uses**:

The Project Preliminary Plan includes forty-five (45) multi-family residential buildings containing up to five hundred twenty-six (526) one and two-bedroom units. The Project also contemplates an 18,000 square foot clubhouse and the following amenities: three (3) swimming pools, basketball court, volleyball court, open spaces for parks as well as a stage and amphitheater.

#### 8. Tract Information:

The Property consists of approximately 65.9 acres, more or less. The elevation of the subject property at the high point is approximately 1270 feet located near the center of the northern edge of the property. The property slopes outward from the high point in all directions with slopes ranging from 3-5%. The subject property has soils characteristics predominantly defined by hydrologic soil groups B, C, and D, and has moderate tree cover. This property receives off-site drainage from the north. Approximately 10% of the property is in the 100-year flood plain. Developer will comply with all City ordinances regarding water detention without variance. The detention ponds are to be located within the Project boundaries and shall be approved by City of Choctaw engineers.

#### 10. Area and Height Regulations:

Except as set forth herein, the Project will be constructed in accordance with City of Choctaw regulations. Project shall have setback of forty (40) feet on all sides. The observation tower will have a maximum height of forty-five (45) feet. A general and preliminary layout of the Project is on Exhibit "B", attached hereto and incorporated herein by reference ("Preliminary Plan"). However, the layout on Exhibit "B" is subject to modification as development conditions, design elements and market conditions dictate.

#### **Fox Pointe Amenities List**

Observation tower with incredible views

3 Pools

Amphitheater

Walking trails

Large Ponds

**Fishing Docs** 

Pickleball court

Sand Volleyball Court

**Basketball Court** 

**Smart Apartment features** 

Extensive treed Parkland and Greenspace throughout the development

Disc Golf Course

**Outdoor Lounge areas** 

Dog Park

Cornhole

Picnic Areas

Trash Valet

**Bike Share Program** 

On Site Management

24 Hour Emergency Maintenance

Surveillance Cameras

#### Clubhouse

Management will Hosts numerous community Events

Outdoor kitchen/BBQ

Gym/Fitness Center

Yoga Studio

Cardio Fitness Center

Gym with extensive Weight Machines

Theater

Package Locker

**Resident Lounge** 

Complimentary Coffee/Espresso Bar

Arcade

Billiards Table

Ping Pong Table

Common area WIFI

**Business Center** 