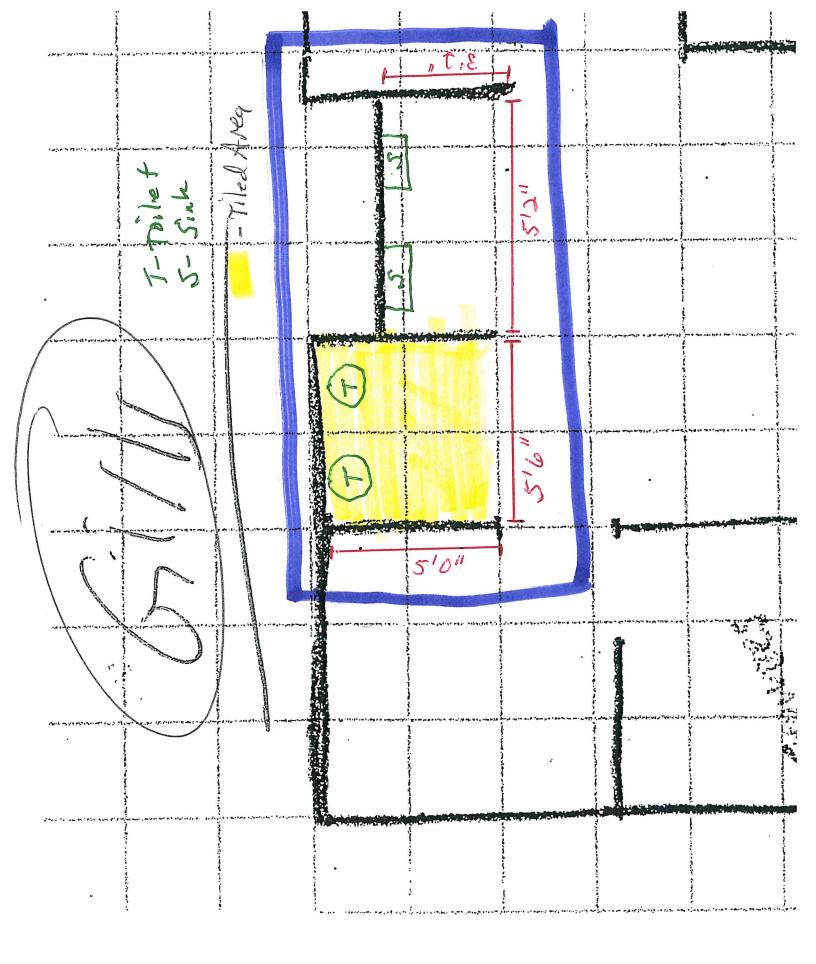

- 1. Total fixture count: Boys 1 toilet, 1 urinal, 2 sinks; Girls 2 toilets, 2 sinks
- 2. Proposals should include any and all costs associated with the project from demolition through installation.
- 3. Quality commercial products should be used. As a locker room, there is occasional rough use of the fixtures.
- 4. Tile and concrete will need to be demolished all the way to the concrete floor (all tile removed). The area will need refilled/finished with concrete when progress of the project allows it.
- 5. The current urinal is installed in the wall and floor. It will need to be replaced with a wall urinal. Some block work on the wall will be necessary.
- 6. The attached drawing shows approximate measurements for the addition. Minor modifications may be needed to accommodate the existing structures. Contractors are encouraged to make on-site visits to properly understand the scope of the project.
- 7. Do not include partitions in the proposal.
- 8. All proposals should include the names and models of the fixtures proposed. They cannot be of questionable quality.
- 9. We'd like to have this project completed as soon as possible, preferably before the start of the winter basketball season (Mid-November).
- 10. Only appropriately licensed, bonded, and insured contractors may be used on this project.