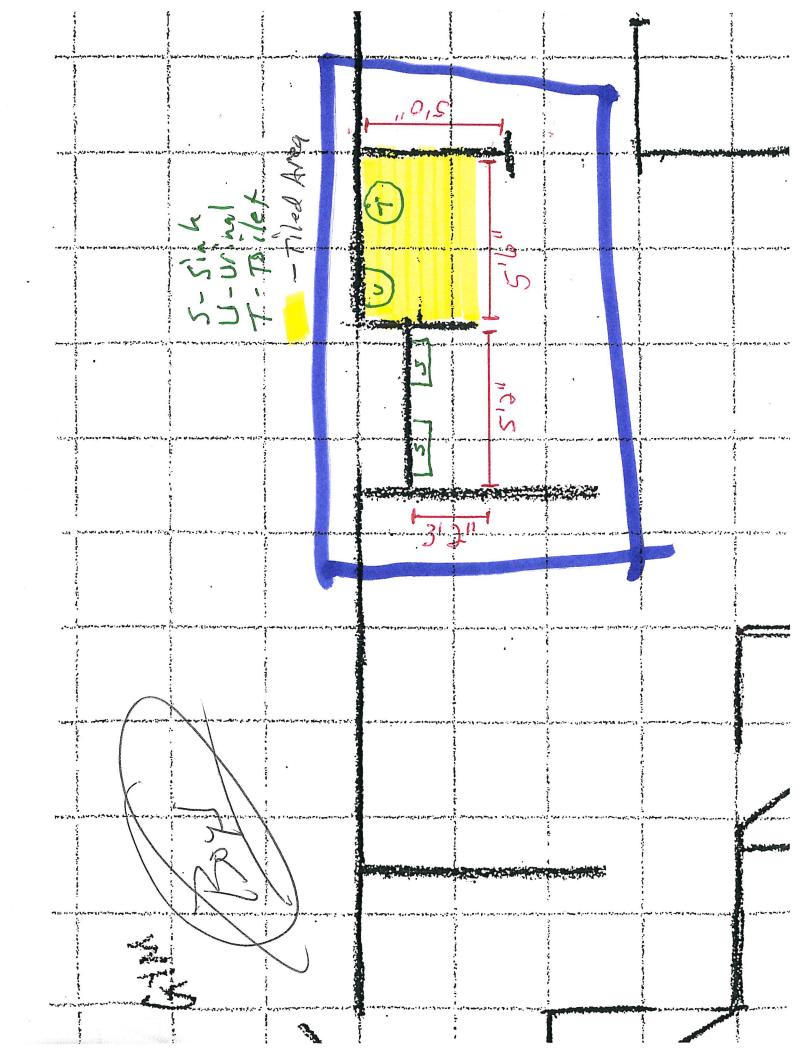

- 1. Total fixture count: Boys 1 toilet, 1 urinal, 2 sinks; Girls 2 toilets, 2 sinks
- 2. Proposals should include any and all costs associated with the project from demolition through installation.
- 3. Quality commercial products should be used. As a locker room, there is occasional rough use of the fixtures.
- 4. Tile and concrete will need to be demolished all the way to the concrete floor (all tile removed). The area will need refilled/finished with concrete when progress of the project allows it.
- 5. The current urinal is installed in the wall and floor. It will need to be replaced with a wall urinal. Some block work on the wall will be necessary.
- 6. The attached drawing shows approximate measurements for the addition. Minor modifications may be needed to accommodate the existing structures. Contractors are encouraged to make on-site visits to properly understand the scope of the project.
- 7. Do not include partitions in the proposal.
- 8. All proposals should include the names and models of the fixtures proposed. They cannot be of questionable quality.
- 9. We'd like to have this project completed as soon as possible, preferably before the start of the winter basketball season (Mid-November).
- 10. Only appropriately licensed, bonded, and insured contractors may be used on this project.