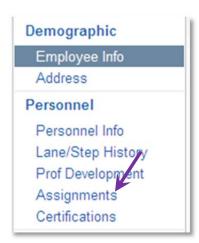

#### To View Personnel Info

- Select Employee Information
- Choose Personal Information

| - Employee Information                  |          |  |
|-----------------------------------------|----------|--|
| Previous Version of Ganeral Information | <b>1</b> |  |
| Personal Information                    | <b>1</b> |  |
| Calendar                                | 1        |  |