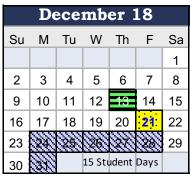

## **End of Quarter 3**

The end date for the third quarter has been extended one week due to the number of snow days during the quarter. The new end date for quarter 3 will be March 29. Grades will be sent home to parents on April 5.

| Aug. 27<br>Aug. 28<br>Aug. 29                        | Staff Dev. Day<br>Staff Dev. Day<br>Staff Dev. Day (Jr./Sr. Hi Open House)                                                                           |
|------------------------------------------------------|------------------------------------------------------------------------------------------------------------------------------------------------------|
| Sep. 4                                               | First Day of School                                                                                                                                  |
| Oct. 11                                              | School in SessionP/T Conf. <u>Secondary</u> -3:45-7:15 pm                                                                                            |
| Oct. 19                                              | No School-Education MN                                                                                                                               |
| Nov. 2<br>Nov. 5<br>Nov. 15<br>Nov. 21<br>Nov. 22/23 | Early Dismissal/Staff Dev./End. Q. 1 Begin 2nd Quarter School in Session- Evening P/T Conf. <u>Elem.</u> Early Dismissal No SchoolThanksgiving Break |
| Dec. 13<br>Dec. 21<br>Dec. 24-Jan 1                  | Evening P/T Confer<br>Early Dismissal/Staff Development<br>No School-Christmas Break                                                                 |