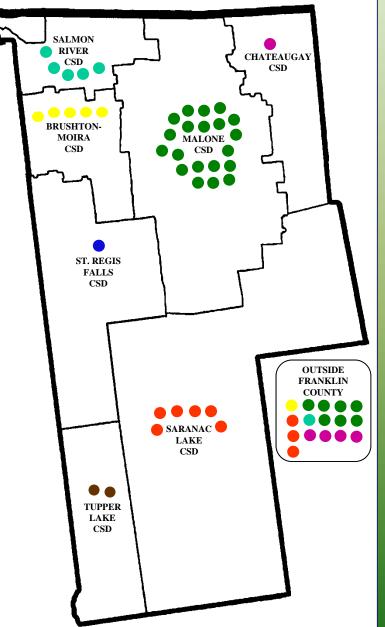

#### FRANKLIN **COUNTY Placement** of Children in Foster Care Outside Of Franklin County 10 Male -Female -6 TOTAL-16

## STUDENT PLACEMENT OUTSIDE FRANKLIN COUNTY

- Brushton-Moira CSD 1 Student Total - Parsons – 1
- Chateaugay CSD 4 Students Total
  Albany County 3 (Argyle),1(LaSalle)
- Malone CSD 6 Students Total - Berkshire – 1
  - BHSN Independent Living 1
  - Essex County 1 (Mountain Lake)
  - Jefferson County 2 (2 CHOJC)
  - Saratoga County 1 (Kaydercoss House)
- Salmon River CSD 2 Students Total - Essex County – 2 (Mountain Lake, 1 - Other)
- Saranac Lake CSD 3 Students Total - William George Academy – 1
  - St. Lawrence County 1 (North East Parent)
    - 1 (College in Potsdam)