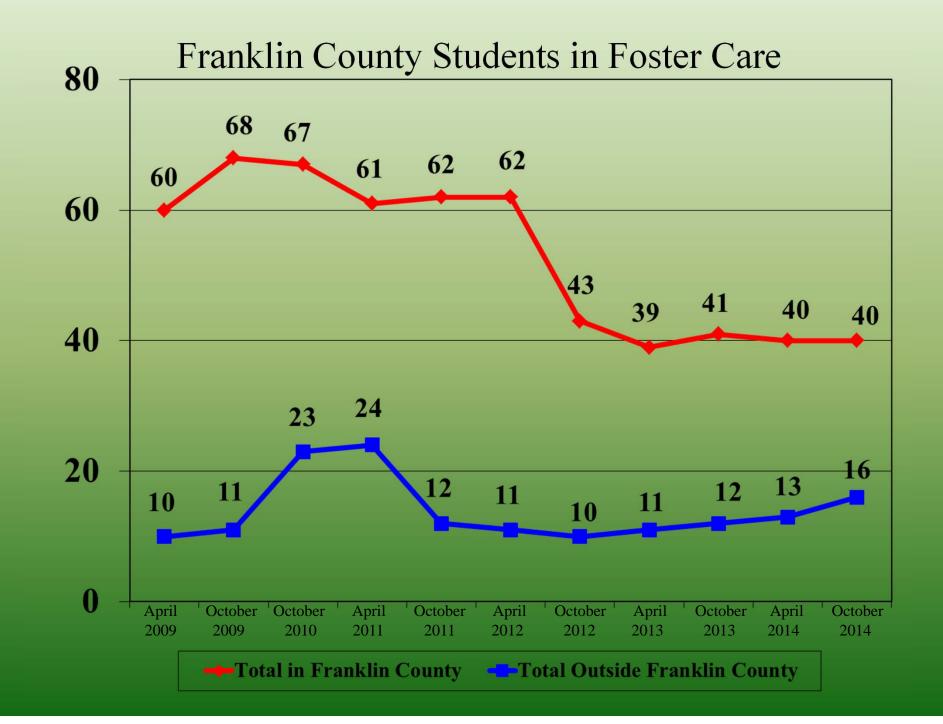

# **FRANKLIN COUNTY** Students in Foster Care

Community Intervention Partnership Meeting Thursday, October 30, 2014