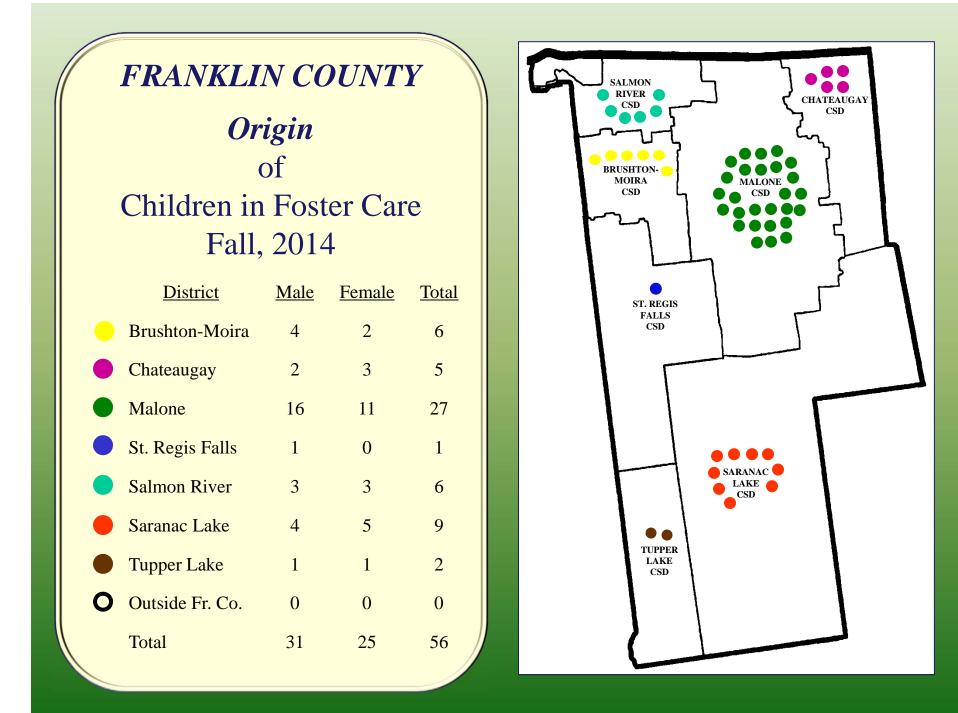

# FRANKLIN COUNTY

### *Origin* of Children in Foster Care Fall, 2014

|   | District        | <u>JD</u><br><u>PINS</u> | <u>Neglect</u> | <u>Total</u> |   |
|---|-----------------|--------------------------|----------------|--------------|---|
|   | Brushton-Moira  | 1                        | 5              | 6            |   |
|   | Chateaugay      | 1                        | 4              | 5            |   |
|   | Malone          | 3                        | 24             | 27           |   |
|   | St. Regis Falls | 1                        | 0              | 1            |   |
|   | Salmon River    | 1                        | 5              | 6            |   |
|   | Saranac Lake    | 3                        | 6              | 9            |   |
|   | Tupper Lake     | 1                        | 1              | 2            |   |
| 0 | Outside Fr. Co. | 0                        | 0              | 0            |   |
|   | Total           | 11                       | 45             | 56           |   |
|   |                 |                          |                |              | F |