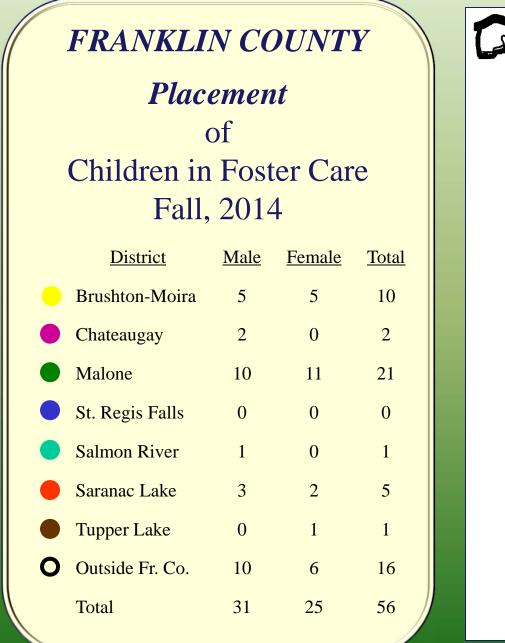

# FRANKLIN COUNTY

*Placement* of Children in Foster Care Fall, 2014

|   | <u>District</u> | <u>JD</u><br><u>PINS</u> | <u>Neglect</u> | <u>Total</u> |
|---|-----------------|--------------------------|----------------|--------------|
|   | Brushton-Moira  | 1                        | 9              | 10           |
|   | Chateaugay      | 0                        | 2              | 2            |
|   | Malone          | 1                        | 20             | 21           |
|   | St. Regis Falls | 0                        | 0              | 0            |
|   | Salmon River    | 1                        | 0              | 1            |
|   | Saranac Lake    | 2                        | 3              | 5            |
|   | Tupper Lake     | 0                        | 1              | 1            |
| 0 | Outside Fr. Co. | 6                        | 10             | 16           |
|   | Total           | 11                       | 45             | 56           |
|   |                 |                          |                | /            |