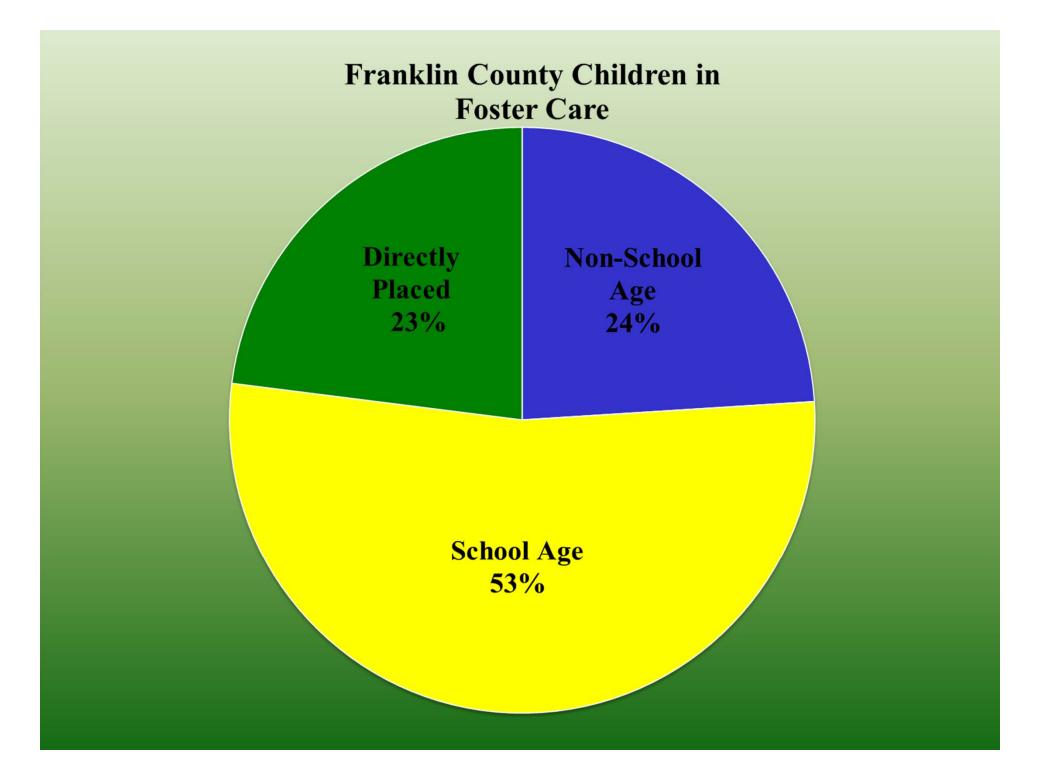

FRANKLIN COUNTY Origin of Non-School Age & Direct Placement Children in Foster Care Fall, 2014

|   | <b>District</b> | <u>Total</u> |
|---|-----------------|--------------|
|   | Brushton-Moira  | 6            |
|   | Chateaugay      | 0            |
|   | Malone          | 19           |
|   | St. Regis Falls | 0            |
|   | Salmon River    | 7            |
|   | Saranac Lake    | 14           |
|   | Tupper Lake     | 3            |
| 0 | Outside Fr. Co. | 1            |
|   | Total           | 50           |
|   |                 |              |

FRANKLIN COUNTY Placement of Non-School Age & Direct Placement Children in Foster Care Fall, 2014

|   | <u>District</u> | <u>Total</u> |
|---|-----------------|--------------|
|   | Brushton-Moira  | 7            |
|   | Chateaugay      | 0            |
|   | Malone          | 15           |
|   | St. Regis Falls | 0            |
|   | Salmon River    | 8            |
|   | Saranac Lake    | 12           |
|   | Tupper Lake     | 5            |
| 0 | Outside Fr. Co. | 3            |
|   | Total           | 50           |
|   |                 |              |