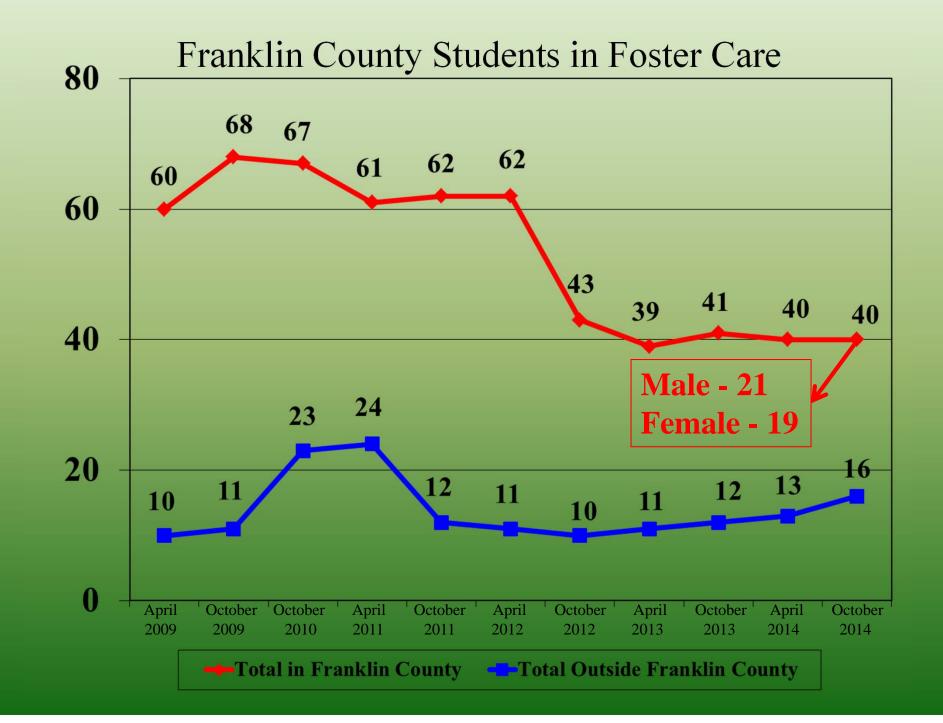

# FRANKLIN COUNTY

*Placement* of Children in Foster Care Fall, 2014

|   | <u>District</u> | <u>JD</u><br><u>PINS</u> | <u>Neglect</u> | <u>Total</u> |
|---|-----------------|--------------------------|----------------|--------------|
|   | Brushton-Moira  | 1                        | 9              | 10           |
|   | Chateaugay      | 0                        | 2              | 2            |
|   | Malone          | 1                        | 20             | 21           |
|   | St. Regis Falls | 0                        | 0              | 0            |
|   | Salmon River    | 1                        | 0              | 1            |
|   | Saranac Lake    | 2                        | 3              | 5            |
|   | Tupper Lake     | 0                        | 1              | 1            |
| 0 | Outside Fr. Co. | 6                        | 10             | 16           |
|   | Total           | 11                       | 45             | 56           |
|   |                 |                          |                | /            |

#### FRANKLIN **COUNTY Placement** of Children in Foster Care Outside Of Franklin County 10 Male -Female -6 TOTAL-16