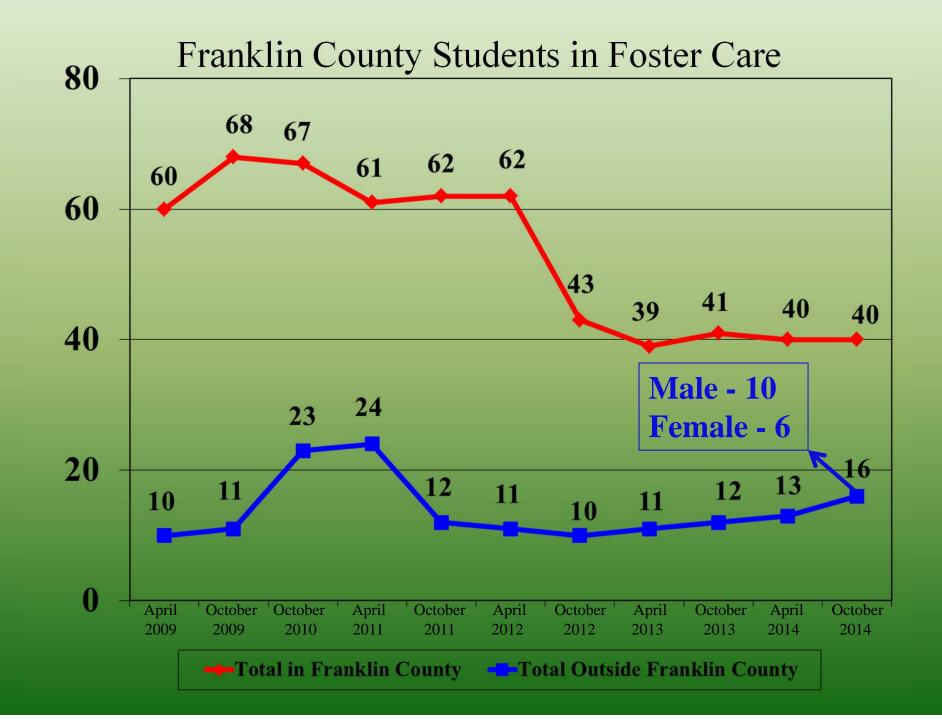

# FRANKLIN COUNTY

*Placement* of Children in Foster Care Fall, 2014

|   | <u>District</u> | <u>JD</u><br><u>PINS</u> | <u>Neglect</u> | <u>Total</u> |
|---|-----------------|--------------------------|----------------|--------------|
|   | Brushton-Moira  | 1                        | 9              | 10           |
|   | Chateaugay      | 0                        | 2              | 2            |
|   | Malone          | 1                        | 20             | 21           |
|   | St. Regis Falls | 0                        | 0              | 0            |
|   | Salmon River    | 1                        | 0              | 1            |
|   | Saranac Lake    | 2                        | 3              | 5            |
|   | Tupper Lake     | 0                        | 1              | 1            |
| 0 | Outside Fr. Co. | 6                        | 10             | 16           |
|   | Total           | 11                       | 45             | 56           |
|   |                 |                          |                | /            |

#### FRANKLIN **COUNTY Placement** of Children in Foster Care Outside Of Franklin County 10 Male -Female -6 TOTAL-16