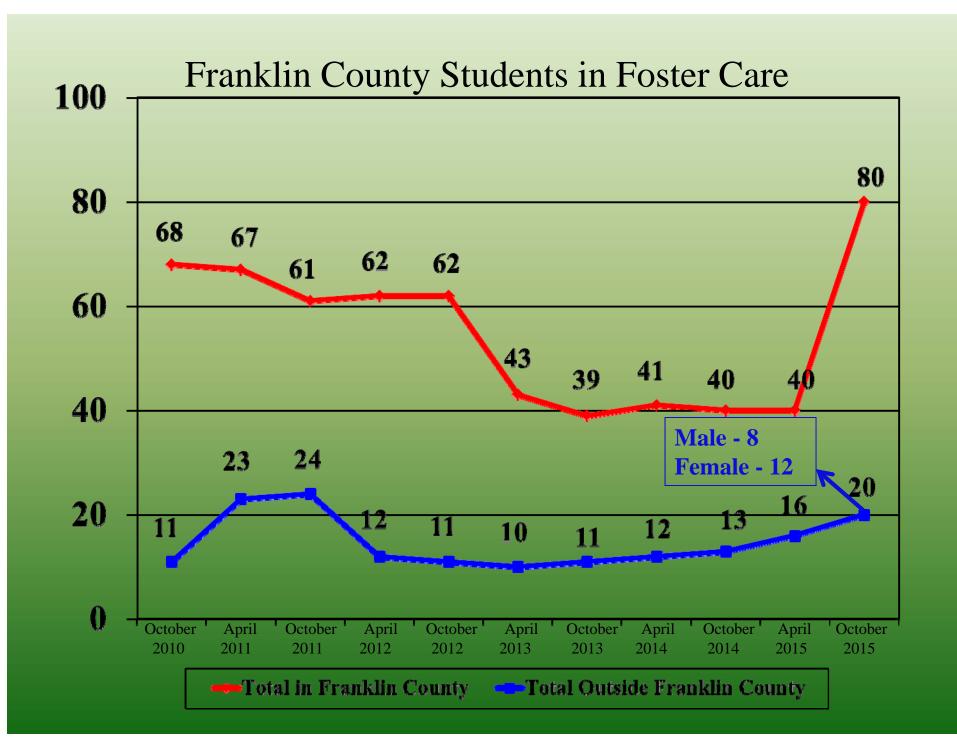

# FRANKLIN COUNTY Students in Foster Care

Community Intervention Partnership Meeting Thursday, October 29, 2015

Origin

of

Children in Foster Care and in School

Fall, 2015

|   | <u>District</u> | Male | <u>Female</u> | <u>Total</u> |
|---|-----------------|------|---------------|--------------|
|   | Brushton-Moira  | 6    | 3             | 9            |
|   | Chateaugay      | 1    | 3             | 4            |
|   | Malone          | 31   | 23            | 54           |
|   | St. Regis Falls | 1    | 1             | 2            |
|   | Salmon River    | 6    | 5             | 11           |
|   | Saranac Lake    | 4    | 12            | 16           |
|   | Tupper Lake     | 2    | 2             | 4            |
| 0 | Outside Fr. Co. | 0    | 0             | 0            |
|   | Total           | 51   | 49            | 100          |

**Placement** 

of

Children in Foster Care

and in School Fall, 2015

|   | District        | Male | <u>Female</u> | <u>Total</u> |
|---|-----------------|------|---------------|--------------|
|   | Brushton-Moira  | 9    | 10            | 19           |
|   | Chateaugay      | 3    | 2             | 5            |
|   | Malone          | 21   | 13            | 34           |
|   | St. Regis Falls | 1    | 4             | 5            |
|   | Salmon River    | 5    | 2             | 7            |
|   | Saranac Lake    | 4    | 5             | 9            |
|   | Tupper Lake     | 0    | 1             | 1            |
| 0 | Outside Fr. Co. | 8    | 12            | 20           |
|   | Total           | 51   | 49            | 100          |

Origin

of

Children in Foster Care and in School

Fall, 2015

|   | District        | JD<br>PINS | Neglect | <u>Total</u> |
|---|-----------------|------------|---------|--------------|
|   | Brushton-Moira  | 1          | 8       | 9            |
|   | Chateaugay      | 0          | 4       | 4            |
|   | Malone          | 5          | 49      | 54           |
|   | St. Regis Falls | 0          | 2       | 2            |
|   | Salmon River    | 1          | 10      | 11           |
|   | Saranac Lake    | 1          | 15      | 16           |
|   | Tupper Lake     | 2          | 2       | 4            |
| 0 | Outside Fr. Co. | 0          | 0       | 0            |
|   | Total           | 10         | 90      | 100          |

#### FRANKLIN COUNTY

#### **Placement**

of

Children in Foster Care and in School

Fall, 2015

|   | District        | <u>JD</u>   | <u>Neglect</u> | <u>Total</u> |
|---|-----------------|-------------|----------------|--------------|
|   |                 | <u>PINS</u> |                |              |
|   | Brushton-Moira  | 0           | 19             | 19           |
|   | Chateaugay      | 1           | 4              | 5            |
|   | Malone          | 6           | 28             | 34           |
|   | St. Regis Falls | 0           | 5              | 5            |
|   | Salmon River    | 0           | 7              | 7            |
|   | Saranac Lake    | 0           | 9              | 9            |
|   | Tupper Lake     | 0           | 1              | 1            |
| 0 | Outside Fr. Co. | 3           | 17             | 20           |
|   | Total           | 10          | 90             | 100          |

of
Children
in
Foster Care
Outside
Of
Franklin
County

Male - 8 <u>Female - 12</u> <u>TOTAL - 20</u>

#### STUDENT PLACEMENT OUTSIDE FRANKLIN COUNTY

- Chateaugay CSD 3 Students TotalAlbany County 3 (Argyle)
- Malone CSD 8 Students Total
  - Albany County 1 (Parsons) 1 (St. Anne's)
  - Cattaragus County 1 (Randolph)
  - Essex County 1 (Ausable)
  - North Country Community College 1
  - St. Lawrence County 3 (CHOJC)
- Salmon River CSD 4 Students Total
  - Albany County 1 (LaSalle)
  - Essex County 1 (Ausable)
  - St. Lawrence County 2 (CHOJC)
- Saranac Lake CSD 4 Students Total
  - Independent Living 1
  - St. Lawrence County 2 (CHOJC)
    - − 1 (College in Potsdam)
- Tupper Lake CSD 1 Student Total
  - Oneida County 1 (House of Good Shephard)