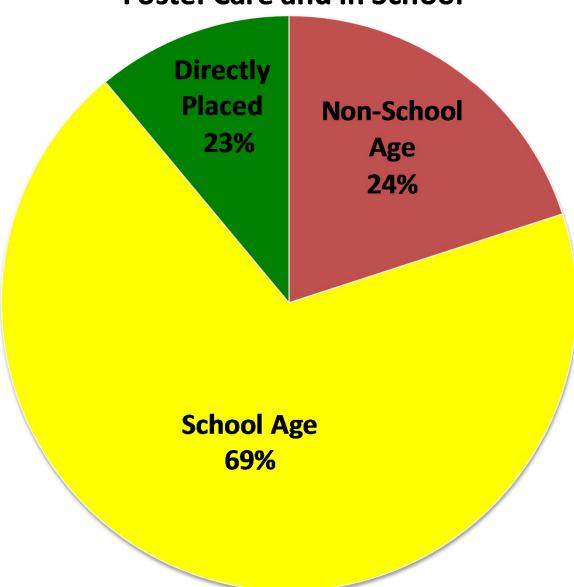

### FRANKLIN COUNTY Origin

of School Age &
Direct Placement
Children in Foster Care
Fall, 2015

|   | <u>District</u> | <u>Total</u> |  |
|---|-----------------|--------------|--|
|   | Brushton-Moira  | 1            |  |
| • | Chateaugay      | 0            |  |
| • | Malone          | 10           |  |
|   | St. Regis Falls | 0            |  |
|   | Salmon River    | 2            |  |
|   | Saranac Lake    | 1            |  |
| • | Tupper Lake     | 2            |  |
| 0 | Outside Fr. Co. | 0            |  |
|   | Total           | 16           |  |

## FRANKLIN COUNTY Placement

of School Age &
Direct Placement
Children in Foster Care
Fall, 2015

|   | <u>District</u> | <u>Total</u> |
|---|-----------------|--------------|
|   | Brushton-Moira  | 0            |
|   | Chateaugay      | 0            |
|   | Malone          | 9            |
|   | St. Regis Falls | 0            |
|   | Salmon River    | 4            |
|   | Saranac Lake    | 0            |
|   | Tupper Lake     | 1            |
| 0 | Outside Fr. Co. | 2            |
|   | Total           | 16           |

### FRANKLIN COUNTY Origin

of Non-School Age & Direct Placement Children in Foster Care Fall, 2015

|   | <u>District</u> | <u>Total</u> |  |
|---|-----------------|--------------|--|
|   | Brushton-Moira  | 1            |  |
| • | Chateaugay      | 0            |  |
| • | Malone          | 20           |  |
|   | St. Regis Falls | 0            |  |
|   | Salmon River    | 2            |  |
| • | Saranac Lake    | 6            |  |
|   | Tupper Lake     | 0            |  |
| 0 | Outside Fr. Co. | 0            |  |
|   | Total           | 29           |  |

### FRANKLIN COUNTY Placement

of Non-School Age & Direct Placement Children in Foster Care Fall, 2015

|   | <u>District</u> | <u>Total</u> |
|---|-----------------|--------------|
|   | Brushton-Moira  | 7            |
|   | Chateaugay      | 0            |
|   | Malone          | 7            |
|   | St. Regis Falls | 2            |
|   | Salmon River    | 5            |
|   | Saranac Lake    | 7            |
|   | Tupper Lake     | 0            |
| 0 | Outside Fr. Co. | 1            |
|   | Total           | 29           |