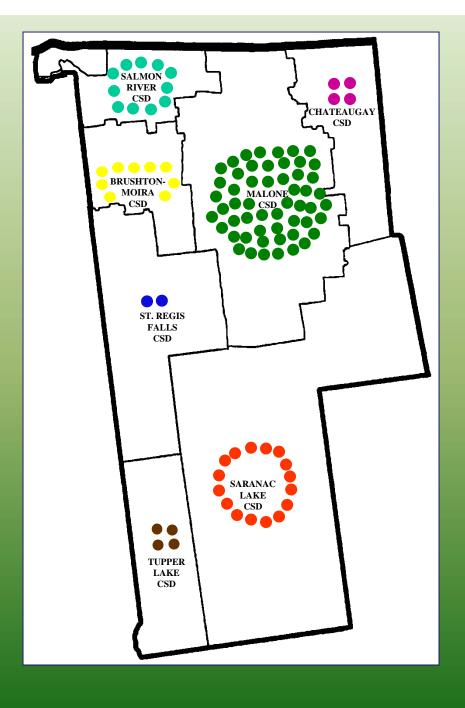

# FRANKLIN COUNTY Students in Foster Care

Community Intervention Partnership Meeting Thursday, October 29, 2015

Origin

of

Children in Foster Care and in School

Fall, 2015

|   | <u>District</u> | Male | <u>Female</u> | <u>Total</u> |
|---|-----------------|------|---------------|--------------|
|   | Brushton-Moira  | 6    | 3             | 9            |
|   | Chateaugay      | 1    | 3             | 4            |
|   | Malone          | 31   | 23            | 54           |
|   | St. Regis Falls | 1    | 1             | 2            |
|   | Salmon River    | 6    | 5             | 11           |
|   | Saranac Lake    | 4    | 12            | 16           |
|   | Tupper Lake     | 2    | 2             | 4            |
| 0 | Outside Fr. Co. | 0    | 0             | 0            |
|   | Total           | 51   | 49            | 100          |

Origin

of

Children in Foster Care and in School

Fall, 2015

|   | District        | JD<br>PINS | Neglect | <u>Total</u> |
|---|-----------------|------------|---------|--------------|
|   | Brushton-Moira  | 1          | 8       | 9            |
|   | Chateaugay      | 0          | 4       | 4            |
|   | Malone          | 5          | 49      | 54           |
|   | St. Regis Falls | 0          | 2       | 2            |
|   | Salmon River    | 1          | 10      | 11           |
|   | Saranac Lake    | 1          | 15      | 16           |
|   | Tupper Lake     | 2          | 2       | 4            |
| 0 | Outside Fr. Co. | 0          | 0       | 0            |
|   | Total           | 10         | 90      | 100          |