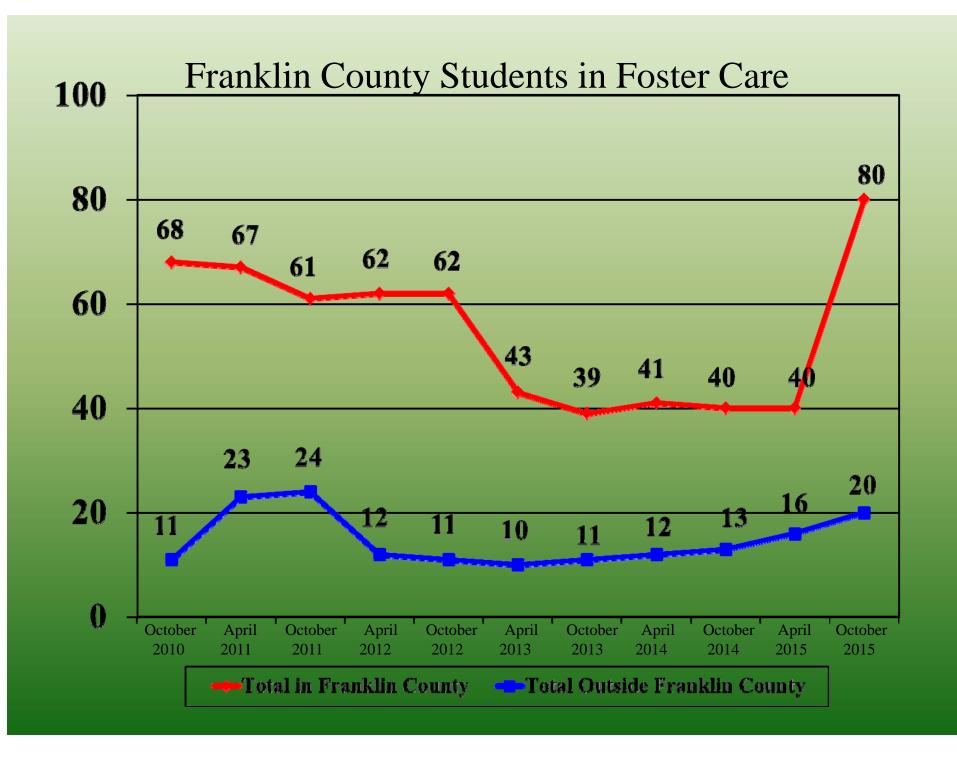

0          | 90             | 100          |

of
Children
in
Foster Care
Outside
Of
Franklin
County

Male - 8 <u>Female - 12</u> <u>TOTAL - 20</u>

#### STUDENT PLACEMENT OUTSIDE FRANKLIN COUNTY

- Chateaugay CSD 3 Students TotalAlbany County 3 (Argyle)
- Malone CSD 8 Students Total
  - Albany County 1 (Parsons) 1 (St. Anne's)
  - Cattaragus County 1 (Randolph)
  - Essex County 1 (Ausable)
  - North Country Community College 1
  - St. Lawrence County 3 (CHOJC)
- Salmon River CSD 4 Students Total
  - Albany County 1 (LaSalle)
  - Essex County 1 (Ausable)
  - St. Lawrence County 2 (CHOJC)
- Saranac Lake CSD 4 Students Total
  - Independent Living 1
  - St. Lawrence County 2 (CHOJC)
    - − 1 (College in Potsdam)
- Tupper Lake CSD 1 Student Total
  - Oneida County 1 (House of Good Shephard)







### FRANKLIN COUNTY Origin

of School Age &
Direct Placement
Children in Foster Care
Fall, 2015

|   | <u>District</u> | <u>Total</u> |  |
|---|-----------------|--------------|--|
|   | Brushton-Moira  | 1            |  |
| • | Chateaugay      | 0            |  |
| • | Malone          | 10           |  |
|   | St. Regis Falls | 0            |  |
|   | Salmon River    | 2            |  |
|   | Saranac Lake    | 1            |  |
| • | Tupper Lake     | 2            |  |
| 0 | Outside Fr. Co. | 0            |  |
|   | Total           | 16           |  |

## FRANKLIN COUNTY Placement

of School Age &
Direct Placement
Children in Foster Care
Fall, 2015

|   | <u>District</u> | <u>Total</u> |
|---|-----------------|--------------|
|   | Brushton-Moira  | 0            |
|   | Chateaugay