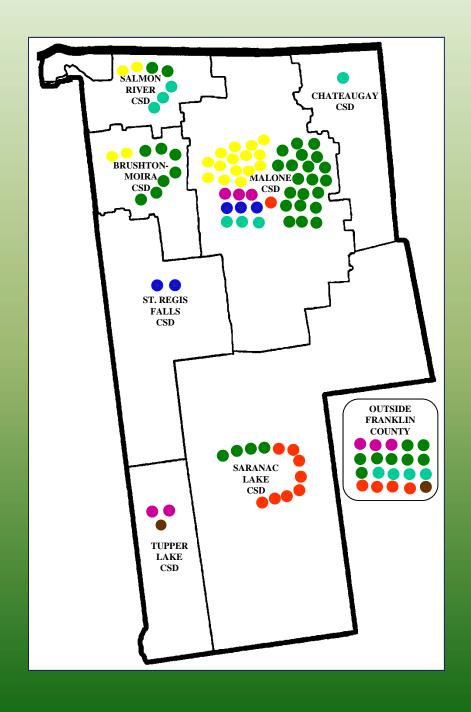

**Placement** 

of

Children in Foster Care

and in School Fall, 2015

|   | District        | Male | <u>Female</u> | <u>Total</u> |
|---|-----------------|------|---------------|--------------|
|   | Brushton-Moira  | 9    | 10            | 19           |
|   | Chateaugay      | 3    | 2             | 5            |
|   | Malone          | 21   | 13            | 34           |
|   | St. Regis Falls | 1    | 4             | 5            |
|   | Salmon River    | 5    | 2             | 7            |
|   | Saranac Lake    | 4    | 5             | 9            |
|   | Tupper Lake     | 0    | 1             | 1            |
| 0 | Outside Fr. Co. | 8    | 12            | 20           |
|   | Total           | 51   | 49            | 100          |

#### **Placement**

of

Children in Foster Care and in School

Fall, 2015

|   | District        | <u>JD</u>   | <u>Neglect</u> | <u>Total</u> |
|---|-----------------|-------------|----------------|--------------|
|   |                 | <u>PINS</u> |                |              |
|   | Brushton-Moira  | 0           | 19             | 19           |
|   | Chateaugay      | 1           | 4              | 5            |
|   | Malone          | 6           | 28             | 34           |
|   | St. Regis Falls | 0           | 5              | 5            |
|   | Salmon River    | 0           | 7              | 7            |
|   | Saranac Lake    | 0           | 9              | 9            |
|   | Tupper Lake     | 0           | 1              | 1            |
| 0 | Outside Fr. Co. | 3           | 17             | 20           |
|   | Total           | 10          | 90             | 100          |

#### STUDENT PLACEMENT OUTSIDE FRANKLIN COUNTY

- Chateaugay CSD 3 Students TotalAlbany County 3 (Argyle)
- Malone CSD 8 Students Total
  - Albany County 1 (Parsons) 1 (St. Anne's)
  - Cattaragus County 1 (Randolph)
  - Essex County 1 (Ausable)
  - North Country Community College 1
  - St. Lawrence County 3 (CHOJC)
- Salmon River CSD 4 Students Total
  - Albany County 1 (LaSalle)
  - Essex County 1 (Ausable)
  - St. Lawrence County 2 (CHOJC)
- Saranac Lake CSD 4 Students Total
  - Independent Living 1
  - St. Lawrence County 2 (CHOJC)
    - − 1 (College in Potsdam)
- Tupper Lake CSD 1 Student Total
  - Oneida County 1 (House of Good Shephard)