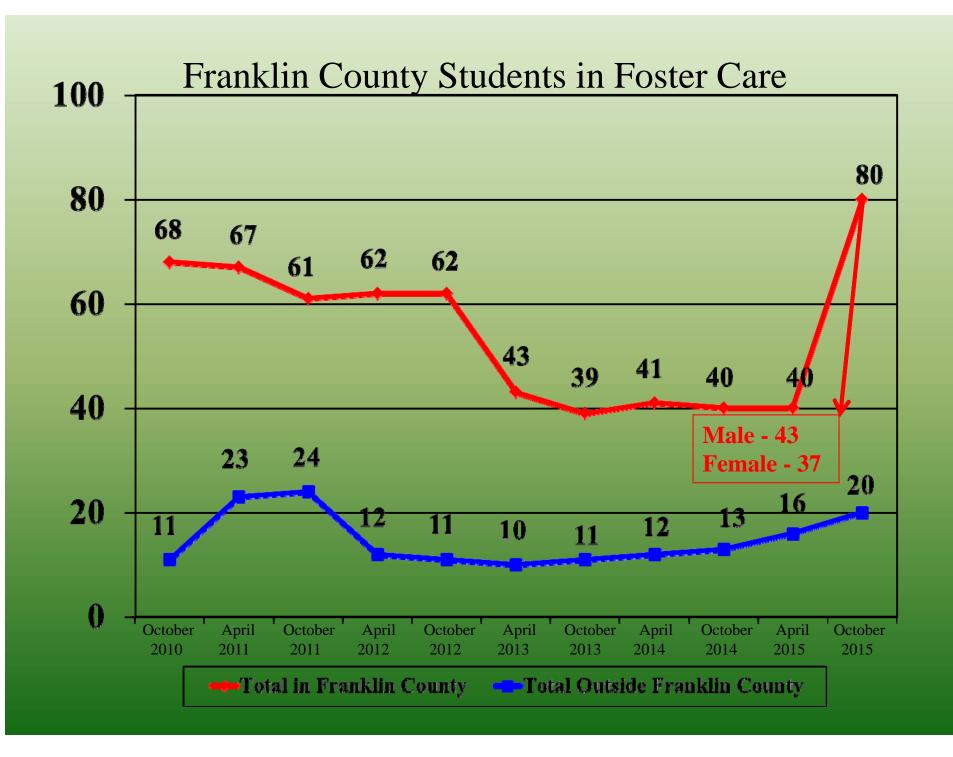

| 90             | 100          |

of
Children
in
Foster Care
Outside
Of
Franklin
County

Male - 8 <u>Female - 12</u> <u>TOTAL - 20</u>

#### STUDENT PLACEMENT OUTSIDE FRANKLIN COUNTY

- Chateaugay CSD 3 Students TotalAlbany County 3 (Argyle)
- Malone CSD 8 Students Total
  - Albany County 1 (Parsons) 1 (St. Anne's)
  - Cattaragus County 1 (Randolph)
  - Essex County 1 (Ausable)
  - North Country Community College 1
  - St. Lawrence County 3 (CHOJC)
- Salmon River CSD 4 Students Total
  - Albany County 1 (LaSalle)
  - Essex County 1 (Ausable)
  - St. Lawrence County 2 (CHOJC)
- Saranac Lake CSD 4 Students Total
  - Independent Living 1
  - St. Lawrence County 2 (CHOJC)
    - − 1 (College in Potsdam)
- Tupper Lake CSD 1 Student Total
  - Oneida County 1 (House of Good Shephard)







### FRANKLIN COUNTY Origin

of School Age &
Direct Placement
Children in Foster Care
Fall, 2015

|   | <u>District</u> | <u>Total</u> |  |
|---|-----------------|--------------|--|
|   | Brushton-Moira  | 1            |  |
| • | Chateaugay      | 0            |  |
| • | Malone          | 10           |  |
|   | St. Regis Falls | 0            |  |
|   | Salmon River    | 2            |  |
|   | Saranac Lake    | 1            |  |
| • | Tupper Lake     | 2            |  |
| 0 | Outside Fr. Co. | 0            |  |
|   | Total           | 16           |  |

## FRANKLIN COUNTY Placement

of School Age &
Direct Placement
Children in Foster Care
Fall, 2015

|   | <u>District</u> | <u>Total</u> |
|---|-----------------|--------------|
|   | Brushton-Moira  | 0            |
|   | Chateaugay