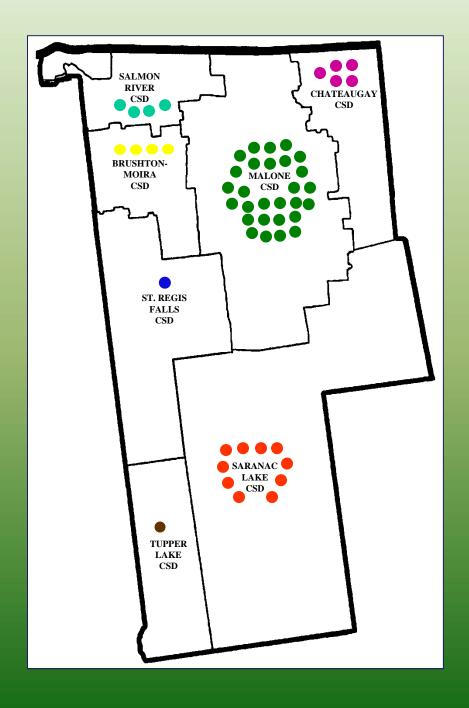

#### FRANKLIN COUNTY

Origin

of

Children in Foster Care Spring, 2014

|   | <u>District</u> | <u>Male</u> | <u>Female</u> | <u>Total</u> |
|---|-----------------|-------------|---------------|--------------|
|   | Brushton-Moira  | 2           | 2             | 4            |
|   | Chateaugay      | 3           | 2             | 5            |
|   | Malone          | 13          | 15            | 28           |
|   | St. Regis Falls | 0           | 1             | 1            |
|   | Salmon River    | 2           | 2             | 4            |
|   | Saranac Lake    | 6           | 4             | 10           |
|   | Tupper Lake     | 0           | 1             | 1            |
| 0 | Outside Fr. Co. | 0           | 0             | 0            |
|   | Total           | 26          | 27            | 53           |

#### FRANKLIN COUNTY

Origin

of