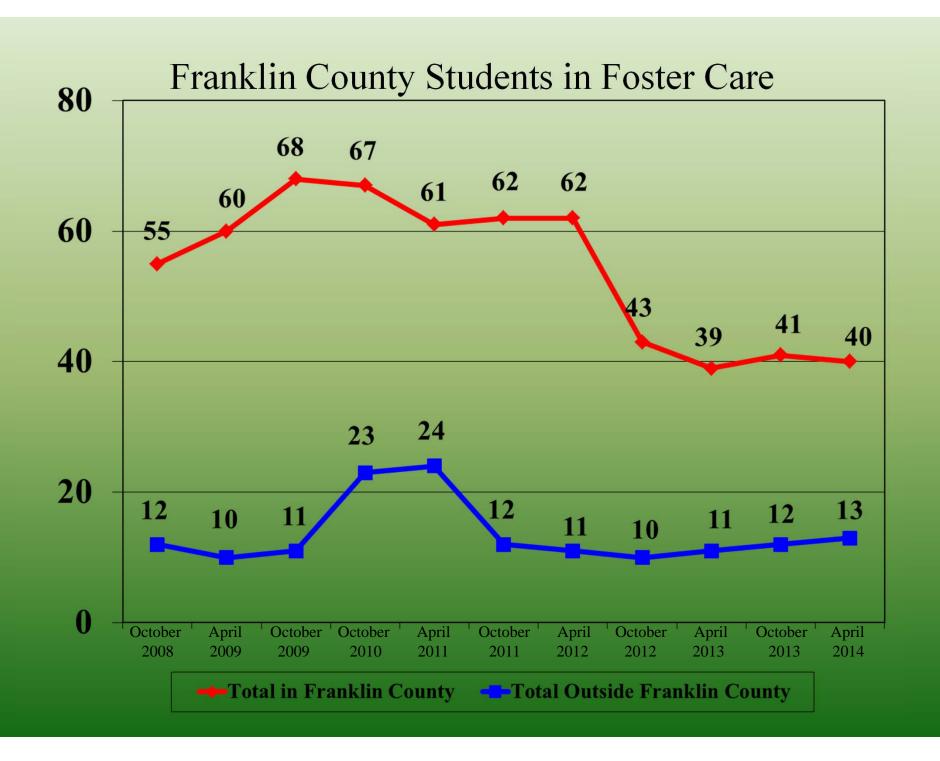

# FRANKLIN COUNTY Students in Foster Care

Community Intervention Partnership Meeting Wednesday, April 30, 2014