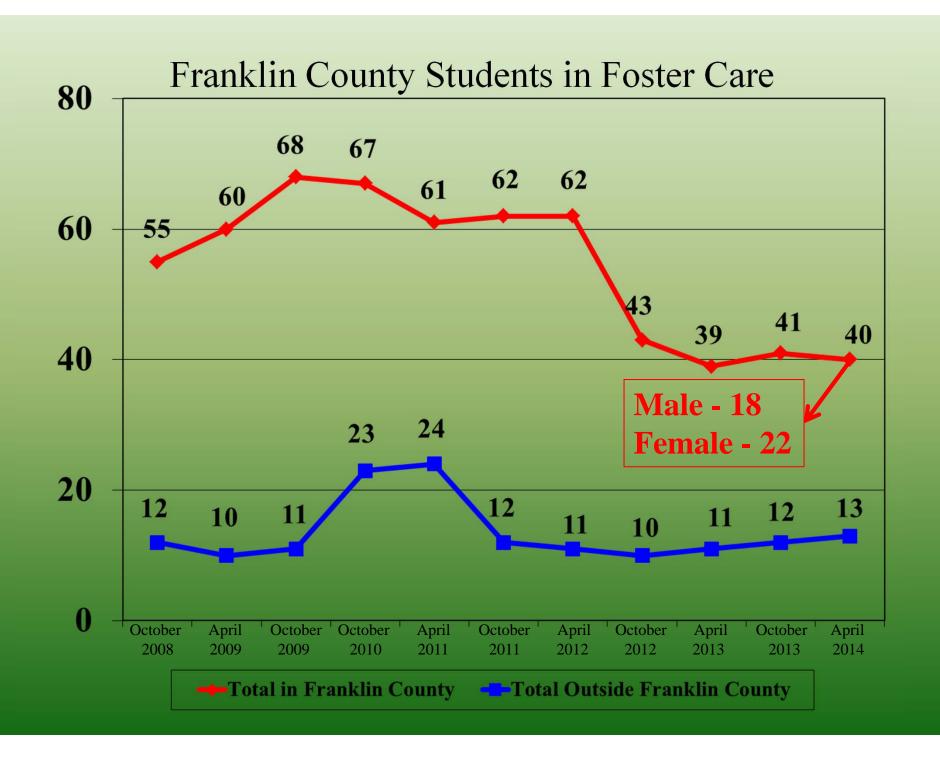

# FRANKLIN COUNTY Students in Foster Care

Community Intervention Partnership Meeting Wednesday, April 30, 2014