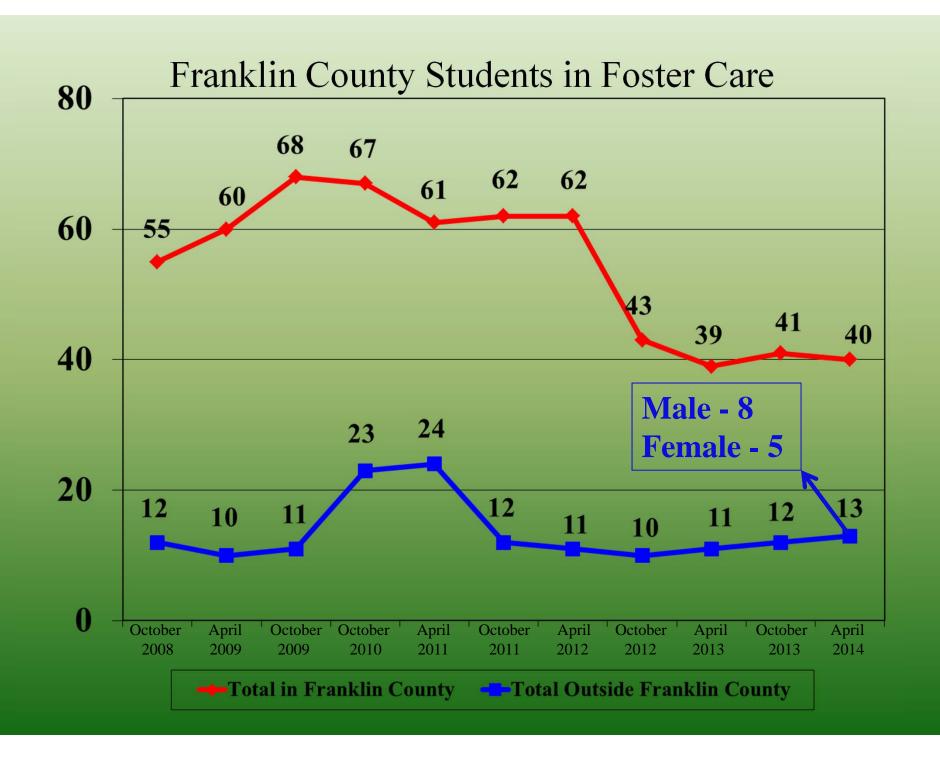

### FRANKLIN COUNTY

of
Children
in
Foster Care
Outside
Of
Franklin
County

Male - 8
Female - 5
TOTAL- 13