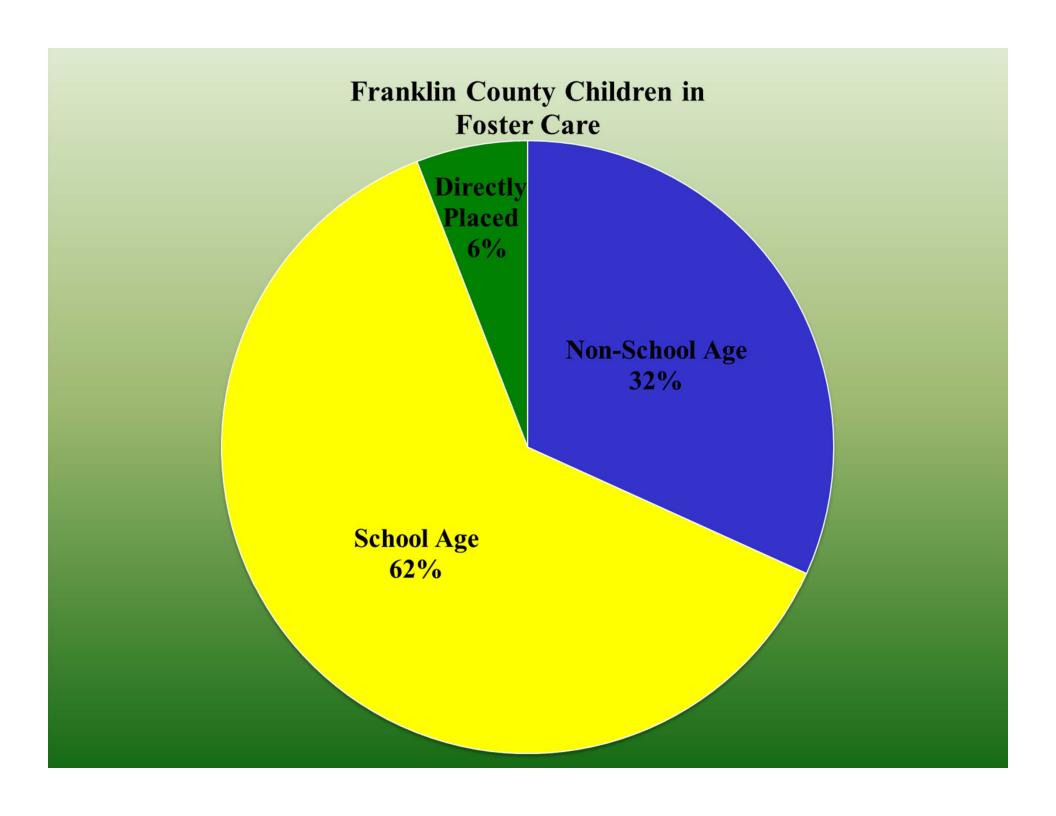

# FRANKLIN COUNTY Origin

of Non-School Age & Direct Placement Children in Foster Care Spring, 2014

|   | <u>District</u> | <u>Total</u> |
|---|-----------------|--------------|
|   | Brushton-Moira  | 5            |
| • | Chateaugay      | 0            |
| • | Malone          | 12           |
|   | St. Regis Falls | 0            |
|   | Salmon River    | 1            |
|   | Saranac Lake    | 10           |
|   | Tupper Lake     | 3            |
| 0 | Outside Fr. Co. | 1            |
|   | Total           | 32           |

# FRANKLIN COUNTY Placement

of Non-School Age &
Direct Placement
Children in Foster Care
Spring, 2014

|   | <u>District</u> | <u>Total</u> |
|---|-----------------|--------------|
|   | Brushton-Moira  | 5            |
|   | Chateaugay      | 0            |
|   | Malone          | 10           |
|   | St. Regis Falls | 0            |
|   | Salmon River    | 2            |
|   | Saranac Lake    | 7            |
|   | Tupper Lake     | 6            |
| 0 | Outside Fr. Co. | 2            |
|   | Total           | 32           |