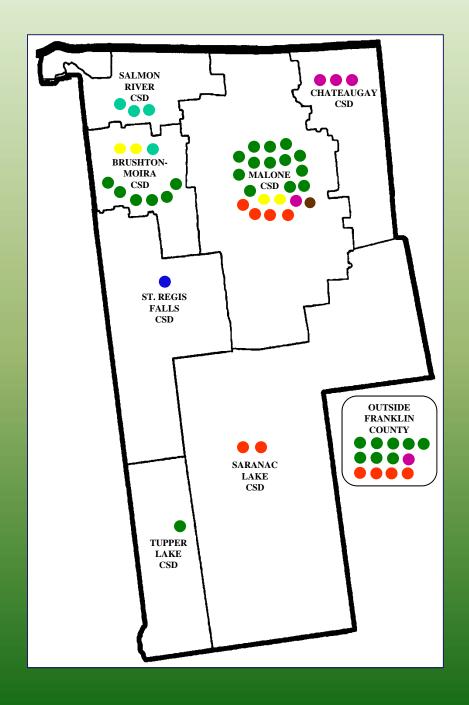

#### FRANKLIN COUNTY

**Placement** 

of

Children in Foster Care Spring, 2014

|   | <u>District</u> | Male | <u>Female</u> | <u>Total</u> |
|---|-----------------|------|---------------|--------------|
|   | Brushton-Moira  | 5    | 4             | 9            |
|   | Chateaugay      | 1    | 2             | 3            |
|   | Malone          | 9    | 12            | 21           |
|   | St. Regis Falls | 0    | 1             | 1            |
|   | Salmon River    | 2    | 1             | 3            |
|   | Saranac Lake    | 1    | 1             | 2            |
|   | Tupper Lake     | 0    | 1             | 1            |
| 0 | Outside Fr. Co. | 8    | 5             | 13           |
|   | Total           | 26   | 27            | 53           |

#### FRANKLIN COUNTY

#### **Placement**

of

### FRANKLIN COUNTY

of
Children
in
Foster Care
Outside
Of
Franklin
County

Male - 8
Female - 5
TOTAL- 13