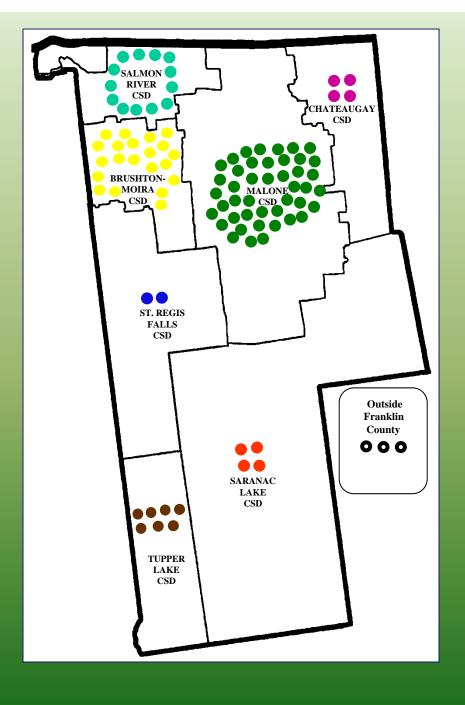

### FRANKLIN COUNTY

Origin

of

Children in Foster Care and in School

Spring, 2016

|   | <u>District</u> | Male | <u>Female</u> | <u>Total</u> |
|---|-----------------|------|---------------|--------------|
|   | Brushton-Moira  | 15   | 6             | 21           |
|   | Chateaugay      | 1    | 3             | 4            |
|   | Malone          | 29   | 15            | 44           |
|   | St. Regis Falls | 1    | 1             | 2            |
|   | Salmon River    | 8    | 5             | 13           |
|   | Saranac Lake    | 2    | 2             | 4            |
|   | Tupper Lake     | 6    | 1             | 7            |
| 0 | Outside Fr. Co. | 0    | 3             | 3            |
|   | Total           | 62   | 35            | 98           |