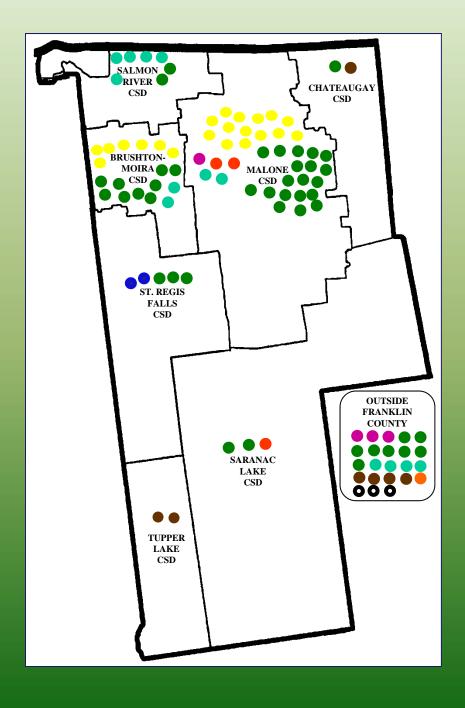

### FRANKLIN COUNTY

**Placement** 

of

Children in Foster Care and in School

Spring, 2016

|   | District        | Male | <u>Female</u> | <u>Total</u> |
|---|-----------------|------|---------------|--------------|
|   | Brushton-Moira  | 10   | 8             | 18           |
|   | Chateaugay      | 2    | 0             | 3            |
|   | Malone          | 26   | 12            | 38           |
|   | St. Regis Falls | 1    | 4             | 5            |
|   | Salmon River    | 5    | 2             | 7            |
|   | Saranac Lake    | 2    | 1             | 3            |
|   | Tupper Lake     | 2    | 0             | 2            |
| 0 | Outside Fr. Co. | 12   | 11            | 23           |
|   | Total           | 60   | 38            | 98           |

### FRANKLIN COUNTY

of
Children
in
Foster Care
Outside
Of
Franklin
County

Male - 11 <u>Female - 12</u> TOTAL- 23