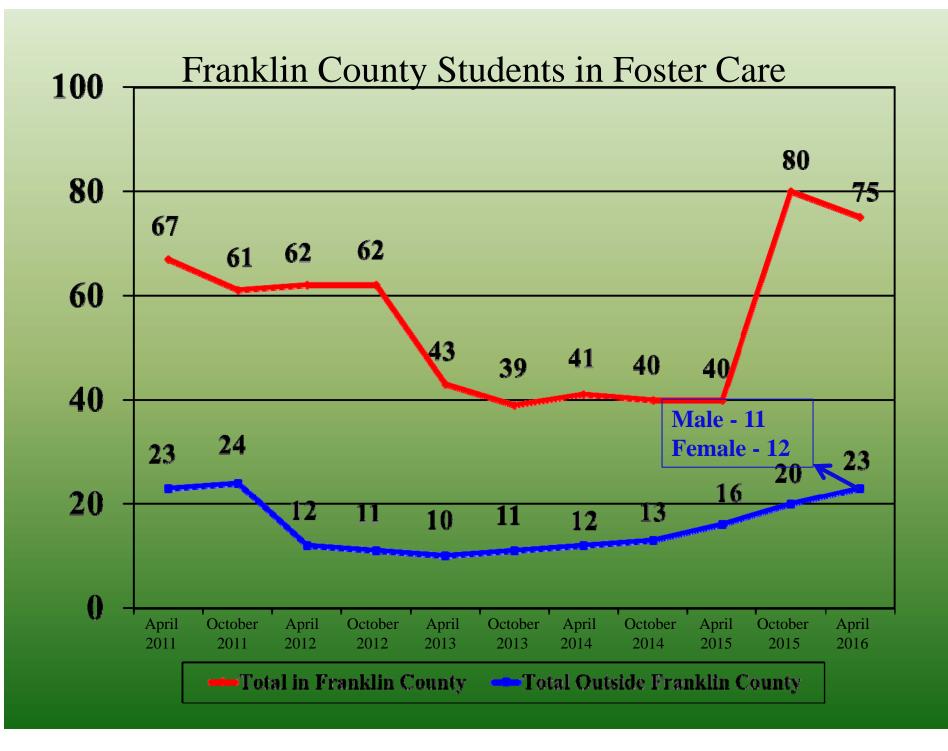

### FRANKLIN COUNTY

of
Children
in
Foster Care
Outside
Of
Franklin
County

Male - 11 <u>Female - 12</u> TOTAL- 23