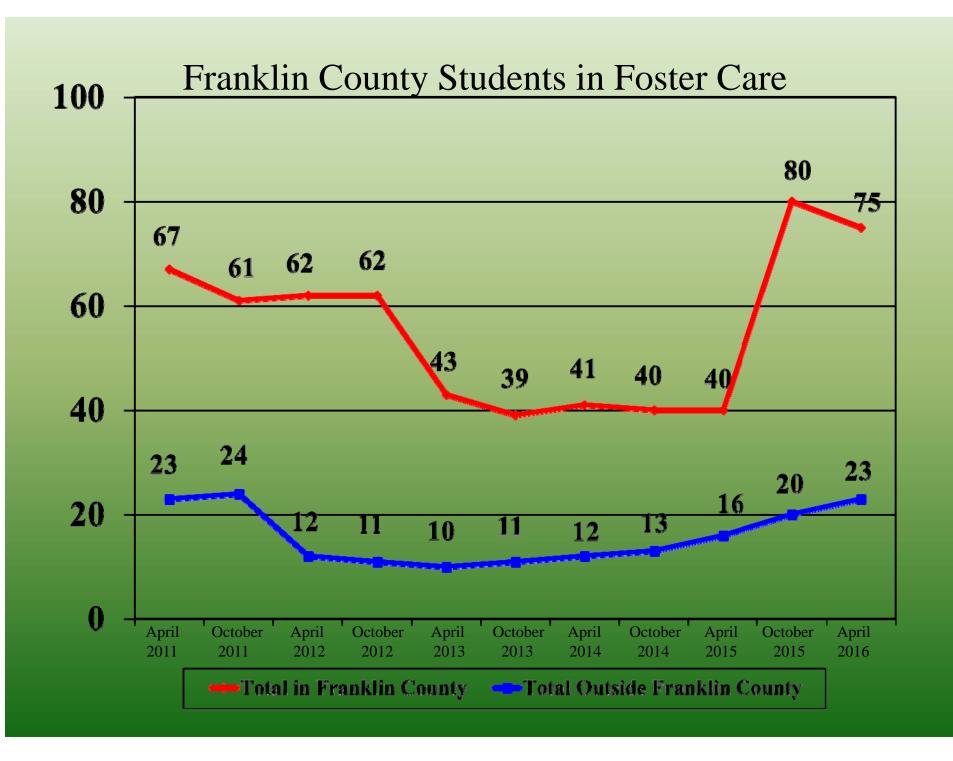

# FRANKLIN COUNTY Students in Foster Care

Community Intervention Partnership Meeting Wednesday, April 13, 2016