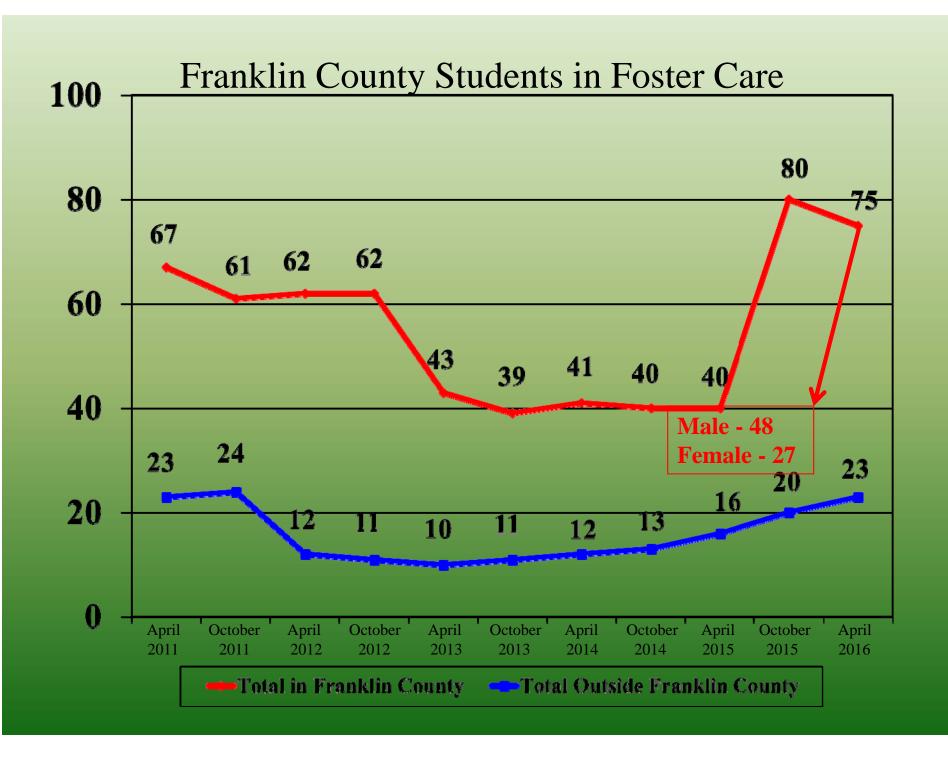

# FRANKLIN COUNTY Students in Foster Care

Community Intervention Partnership Meeting Wednesday, April 13, 2016

### FRANKLIN COUNTY

of
Children
in
Foster Care
Outside
Of
Franklin
County

Male - 11 <u>Female - 12</u> TOTAL- 23