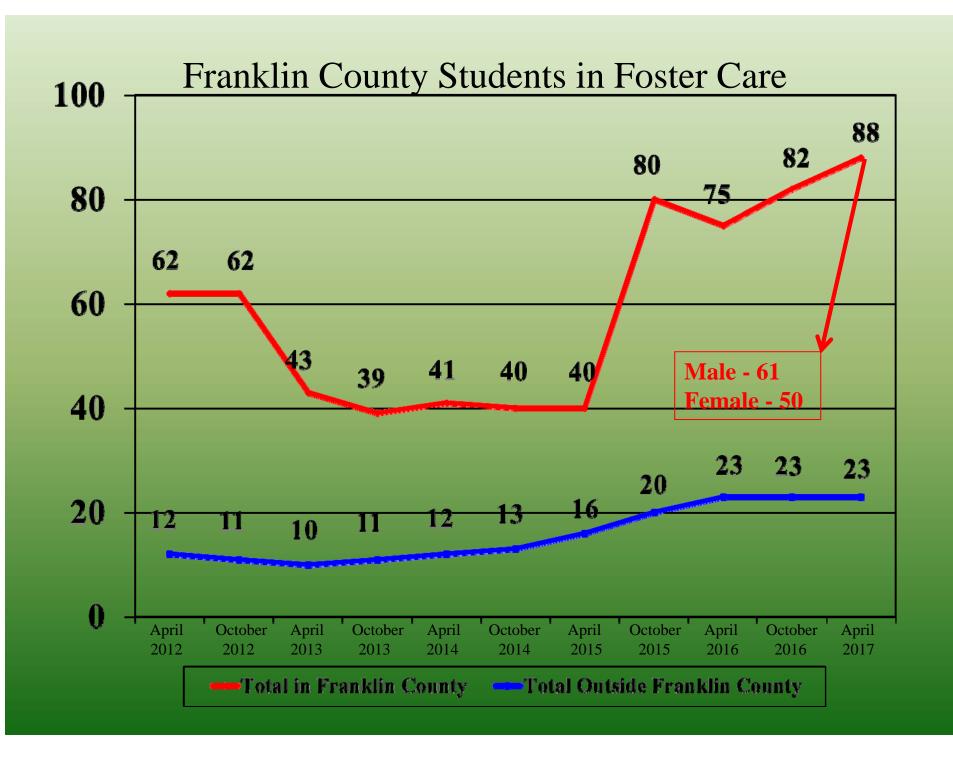

# FRANKLIN COUNTY Students in Foster Care

Community Intervention Partnership Meeting Wednesday, April 12, 2017

#### FRANKLIN COUNTY

Origin

of

Children in Foster Care and in School

Spring, 2017

|   | <u>District</u> | Male | <u>Female</u> | <u>Total</u> |
|---|-----------------|------|---------------|--------------|
|   | Brushton-Moira  | 7    | 4             | 11           |
|   | Chateaugay      | 1    | 5             | 6            |
|   | Malone          | 35   | 24            | 59           |
|   | St. Regis Falls | 1    | 4             | 5            |
|   | Salmon River    | 5    | 5             | 10           |
|   | Saranac Lake    | 5    | 2             | 7            |
|   | Tupper Lake     | 7    | 4             | 11           |
| 0 | Outside Fr. Co. | 0    | 2             | 2            |
|   | Total           | 61   | 50            | 111          |