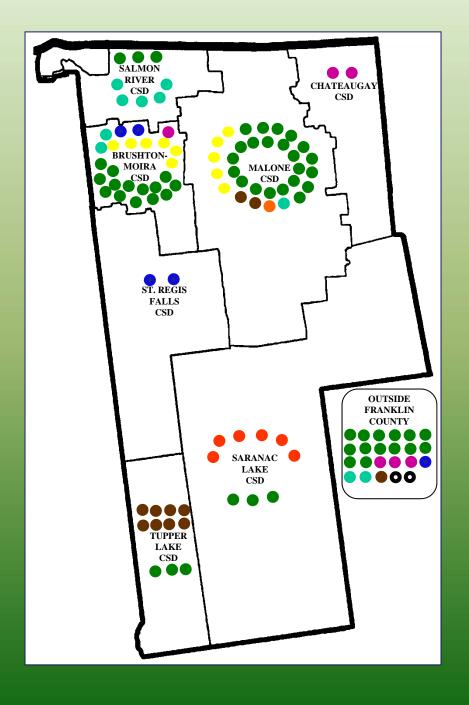

### FRANKLIN COUNTY

**Placement** 

of

Children in Foster Care and in School

Spring, 2017

|   | District        | Male | <u>Female</u> | <u>Total</u> |
|---|-----------------|------|---------------|--------------|
|   | Brushton-Moira  | 12   | 13            | 25           |
|   | Chateaugay      | 0    | 2             | 2            |
|   | Malone          | 18   | 13            | 31           |
|   | St. Regis Falls | 0    | 2             | 2            |
|   | Salmon River    | 5    | 3             | 8            |
|   | Saranac Lake    | 7    | 2             | 9            |
|   | Tupper Lake     | 6    | 5             | 11           |
| 0 | Outside Fr. Co. | 13   | 10            | 23           |
|   | Total           | 61   | 50            | 111          |