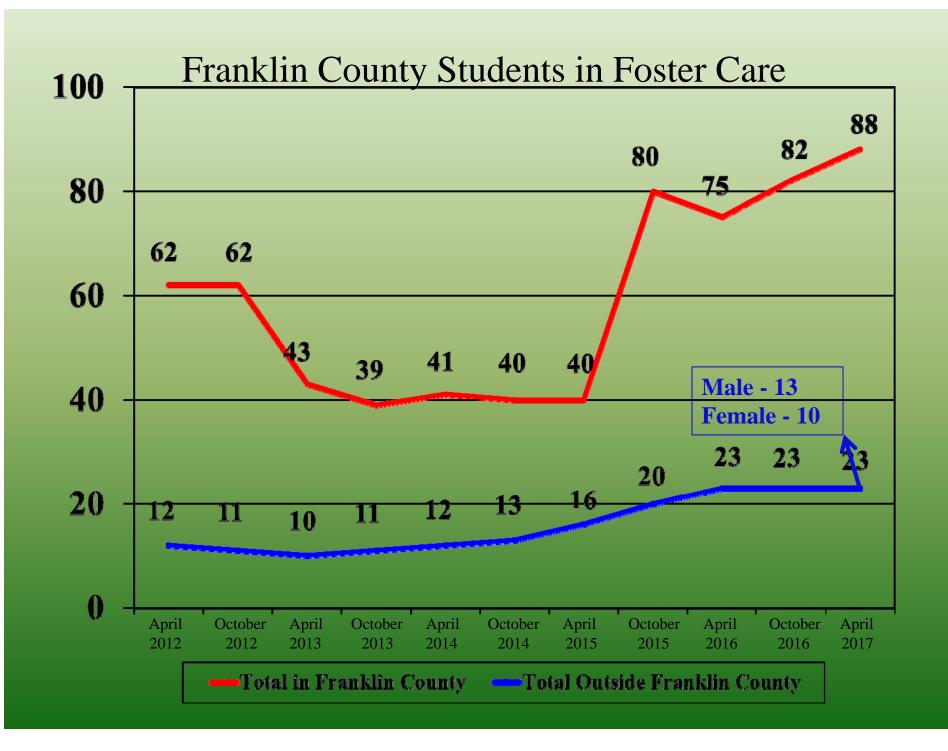

#### FRANKLIN COUNTY

of
Children
in
Foster Care
Outside
Of
Franklin
County

Male - 13 <u>Female - 10</u> TOTAL- 23