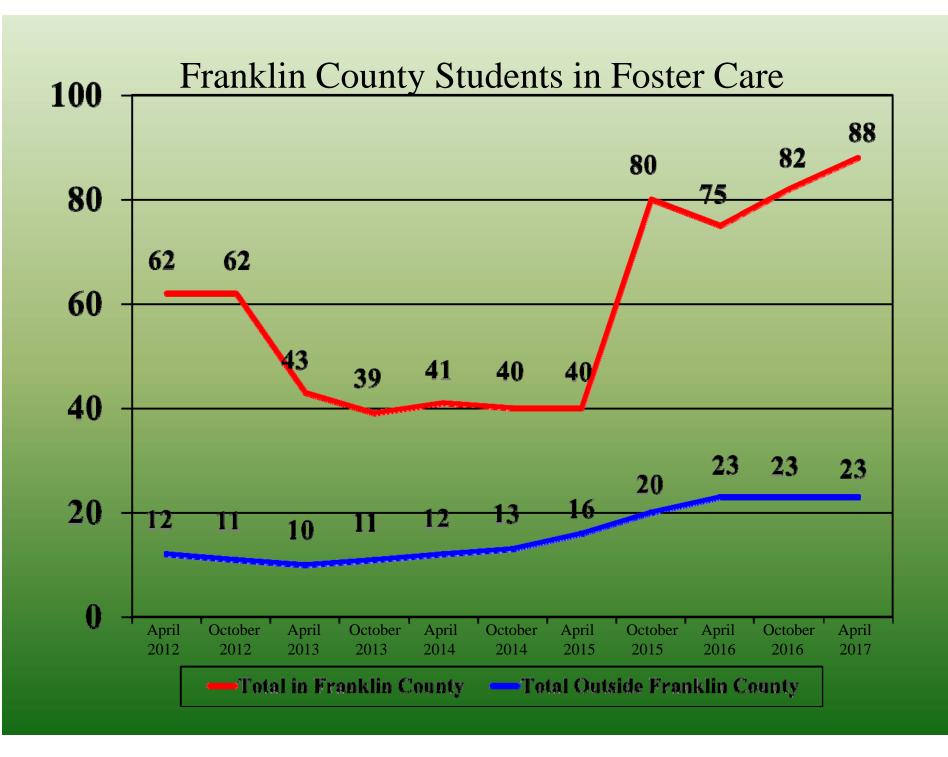

# FRANKLIN COUNTY Students in Foster Care

Community Intervention Partnership Meeting Wednesday, April 12, 2017