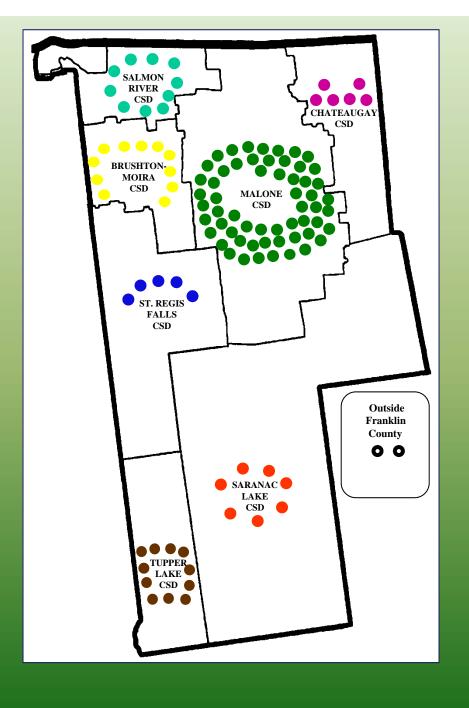

#### FRANKLIN COUNTY

Origin

of

Children in Foster Care and in School

Spring, 2017

|   | <u>District</u> | Male | <u>Female</u> | <u>Total</u> |
|---|-----------------|------|---------------|--------------|
|   | Brushton-Moira  | 7    | 4             | 11           |
|   | Chateaugay      | 1    | 5             | 6            |
|   | Malone          | 35   | 24            | 59           |
|   | St. Regis Falls | 1    | 4             | 5            |
|   | Salmon River    | 5    | 5             | 10           |
|   | Saranac Lake    | 5    | 2             | 7            |
|   | Tupper Lake     | 7    | 4             | 11           |
| 0 | Outside Fr. Co. | 0    | 2             | 2            |
|   | Total           | 61   | 50            | 111          |