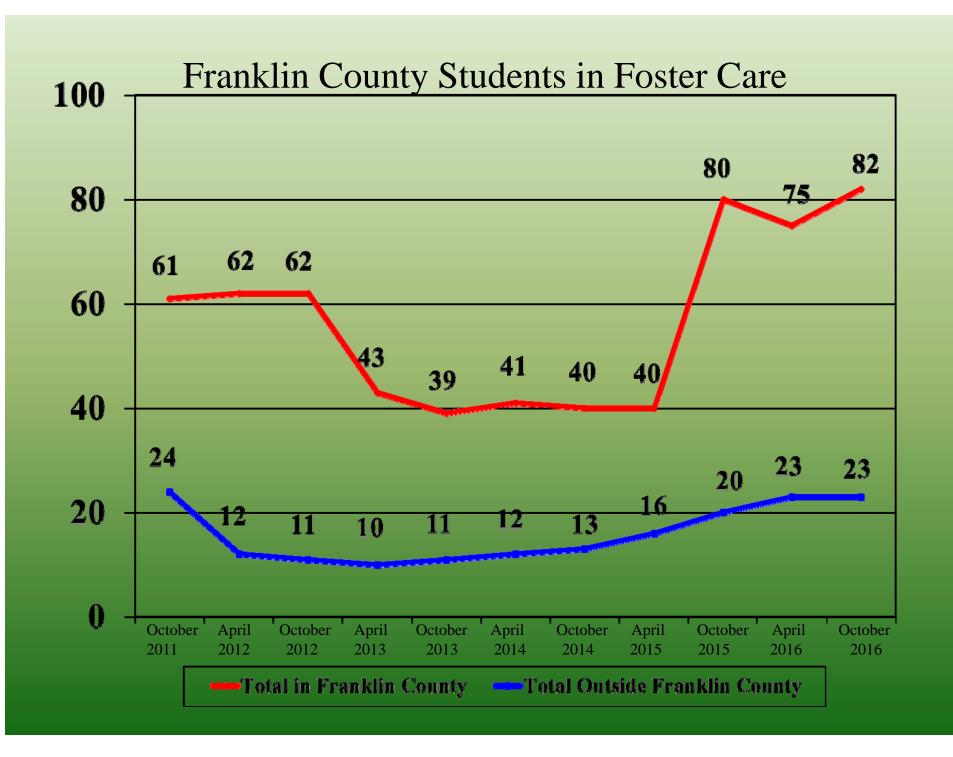

# FRANKLIN COUNTY Students in Foster Care

Community Intervention Partnership Meeting Thursday, November 3, 2016