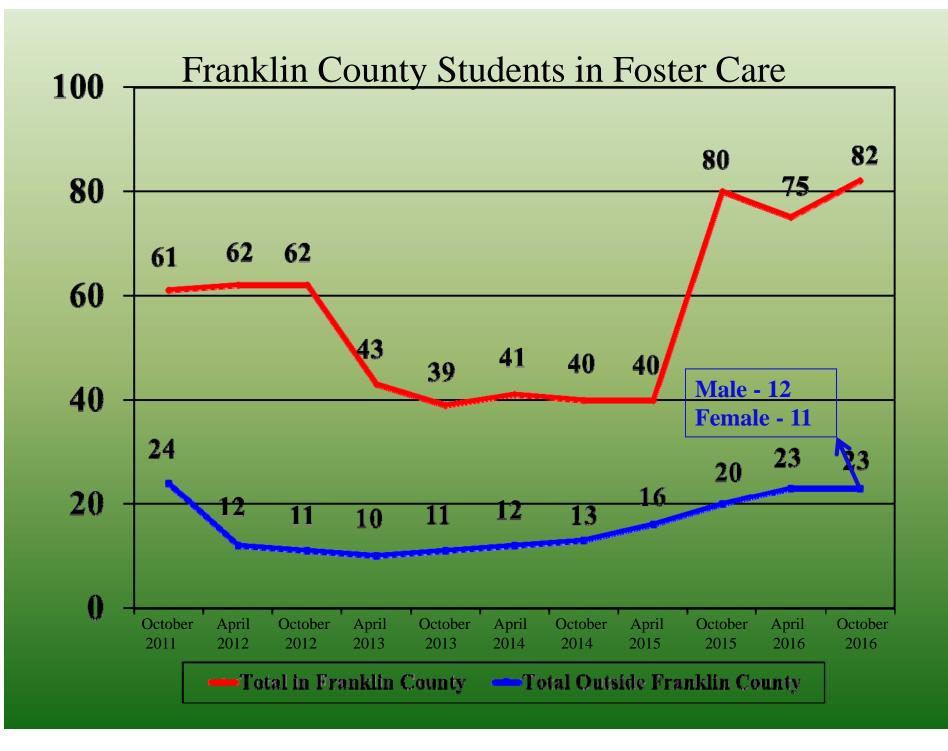

#### FRANKLIN COUNTY

### FRANKLIN COUNTY

of
Children
in
Foster Care
Outside
Of
Franklin
County

Male - 12 <u>Female - 11</u> TOTAL- 23