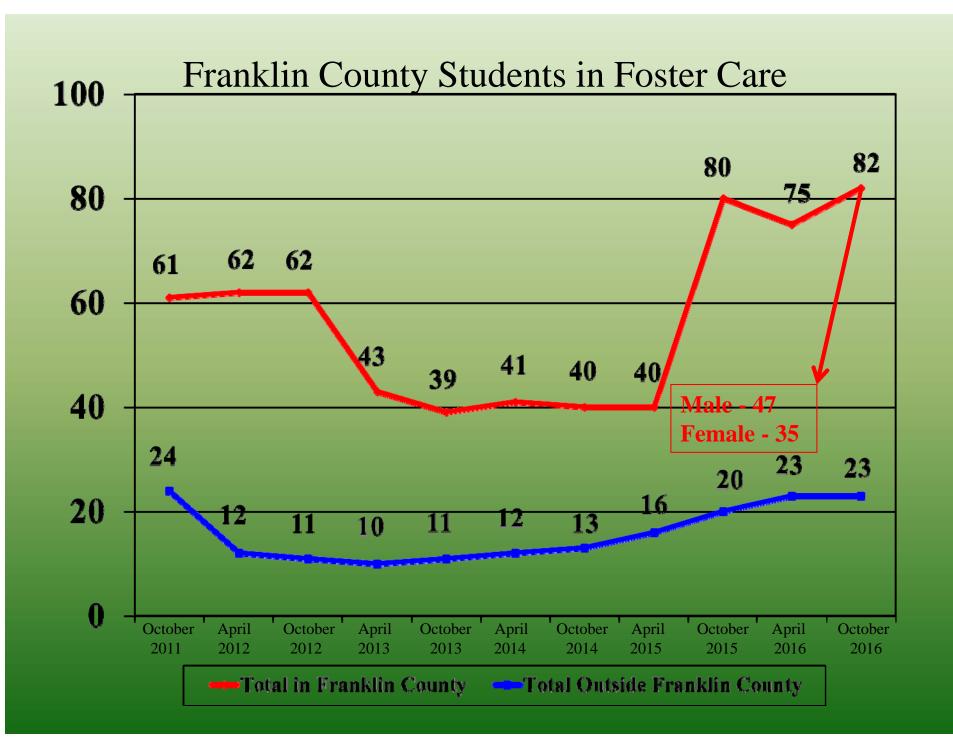

# FRANKLIN COUNTY Students in Foster Care

Community Intervention Partnership Meeting Thursday, November 3, 2016

### FRANKLIN COUNTY

of
Children
in
Foster Care
Outside
Of
Franklin
County

Male - 12 <u>Female - 11</u> TOTAL- 23