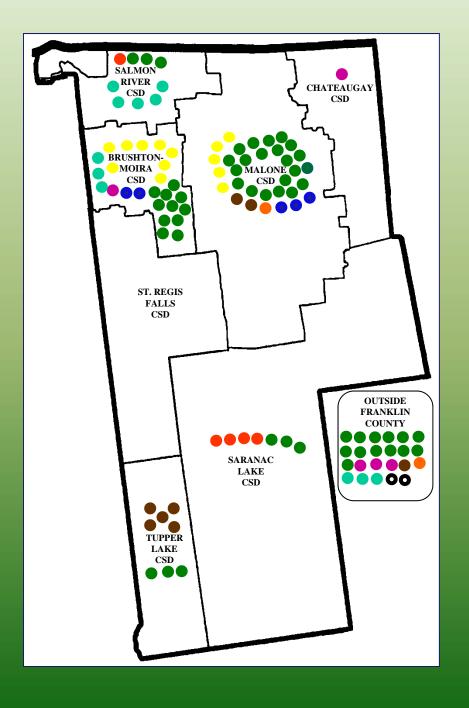

### FRANKLIN COUNTY

**Placement** 

of

Children in Foster Care and in School

Fall, 2016

|   | <u>District</u> | <u>Male</u> | <u>Female</u> | <u>Total</u> |
|---|-----------------|-------------|---------------|--------------|
|   | Brushton-Moira  | 11          | 14            | 25           |
|   | Chateaugay      | 0           | 1             | 1            |
|   | Malone          | 21          | 11            | 32           |
|   | St. Regis Falls | 0           | 0             | 0            |
|   | Salmon River    | 5           | 4             | 9            |
|   | Saranac Lake    | 5           | 2             | 7            |
|   | Tupper Lake     | 5           | 3             | 8            |
| 0 | Outside Fr. Co. | 12          | 11            | 23           |
|   | Total           | 59          | 46            | 105          |