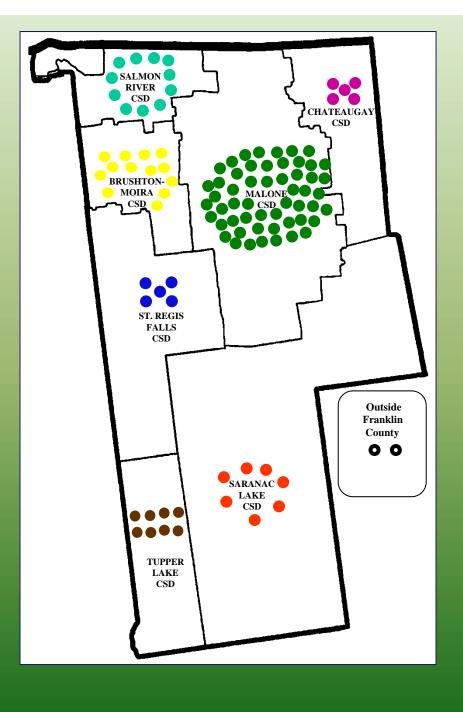

### FRANKLIN COUNTY

Origin

of

Children in Foster Care and in School

Fall, 2016

|   | <u>District</u> | <u>Male</u> | <u>Female</u> | <u>Total</u> |
|---|-----------------|-------------|---------------|--------------|
|   | Brushton-Moira  | 8           | 5             | 13           |
|   | Chateaugay      | 1           | 4             | 5            |
|   | Malone          | 33          | 21            | 54           |
|   | St. Regis Falls | 1           | 4             | 5            |
|   | Salmon River    | 6           | 5             | 11           |
|   | Saranac Lake    | 4           | 3             | 7            |
|   | Tupper Lake     | 6           | 2             | 8            |
| 0 | Outside Fr. Co. | 0           | 2             | 2            |
|   | Total           | 59          | 46            | 105          |