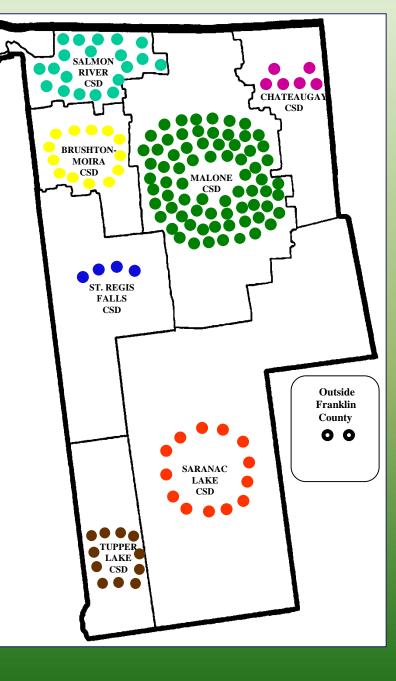

## **FRANKLIN COUNTY Students in Foster Care**

Community Intervention Partnership Meeting Wednesday, November 8, 2017

|                         | FRANKLI           | N CC                | DUNT               | Y            |
|-------------------------|-------------------|---------------------|--------------------|--------------|
| Origin                  |                   |                     |                    |              |
|                         | (                 | of                  |                    |              |
| Children in Foster Care |                   |                     |                    | e            |
| and in School           |                   |                     |                    |              |
|                         | Fall,<br>District | 2017<br><u>Male</u> | 7<br><u>Female</u> | <u>Total</u> |
|                         | Brushton-Moira    | 9                   | 4                  | 13           |
|                         | Chateaugay        | 2                   | 4                  | б            |
|                         | Malone            | 44                  | 27                 | 71           |
|                         | St. Regis Falls   | 0                   | 4                  | 4            |
|                         | Salmon River      | 13                  | 7                  | 20           |
|                         | Saranac Lake      | 6                   | 7                  | 13           |
|                         | Tupper Lake       | 6                   | 4                  | 10           |
| 0                       | Outside Fr. Co.   | 1                   | 1                  | 2            |
|                         | Total             | 81                  | 58                 | 139          |

Franklin County Children in Foster Care and in School