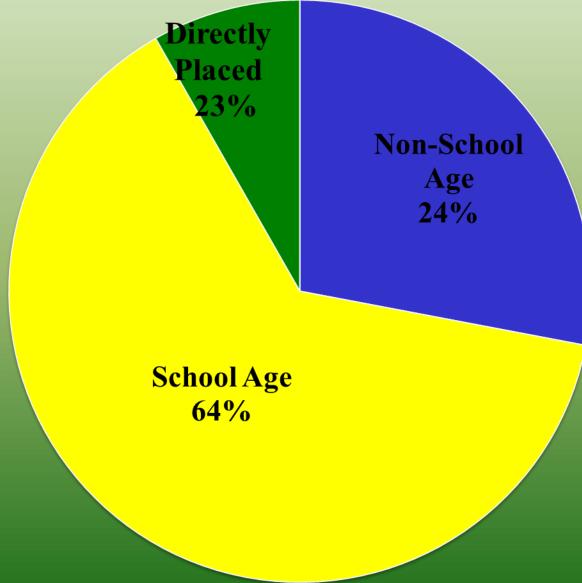

## STUDENT PLACEMENT OUTSIDE FRANKLIN COUNTY

FRANKLIN COUNTYOriginof School Age &Direct PlacementChildrenFall, 2017DistrictTotalBrushton-Moira0Chateaugay0

Malone
St. Regis Falls
Salmon River
Saranac Lake
Tupper Lake
Outside Fr. Co.
Total

FRANKLIN COUNTY Placement of School Age & Direct Placement Children Fall, 2017

|   | <u>District</u> | <u>Total</u> |
|---|-----------------|--------------|
|   | Brushton-Moira  | 0            |
|   | Chateaugay      | 0            |
|   | Malone          | 7            |
|   | St. Regis Falls | 0            |
|   | Salmon River    | 5            |
|   | Saranac Lake    | 0            |
|   | Tupper Lake     | 0            |
| 0 | Outside Fr. Co. | б            |
|   | Total           | 18           |
|   |                 |              |

FRANKLIN COUNTY Origin of Non-School Age & **Direct Placement** Children **Spring**, 2017 **District** Total **Brushton-Moira** 5 Chateaugay 4 Malone 39 St. Regis Falls 0 Salmon River 1 Saranac Lake 8 Tupper Lake 4 Outside Fr. Co. 0 Total 61

FRANKLIN COUNTY<br/>PlacementPlacementof Non-School Age &<br/>Direct Placement<br/>Children<br/>Spring, 2017DistrictTotal<br/>Brushton-Moira12

|   | District        | <u>10tai</u> |
|---|-----------------|--------------|
|   | Brushton-Moira  | 12           |
| • | Chateaugay      | 3            |
|   | Malone          | 23           |
|   | St. Regis Falls | 3            |
|   | Salmon River    | 5            |
|   | Saranac Lake    | 6            |
|   | Tupper Lake     | 4            |
| 0 | Outside Fr. Co. | 5            |
|   | Total           | 61           |
|   |                 |              |