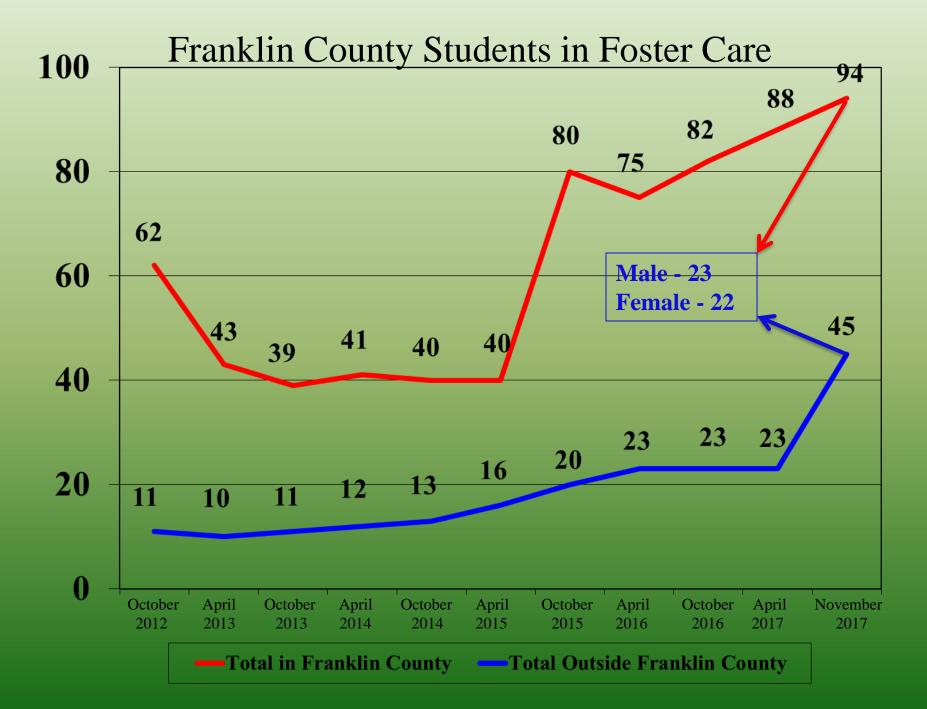

## FRANKLIN **COUNTY Placement** of Children in Foster Care Outside Of Franklin County Male -23 Female - 22 TOTAL-45

Franklin County Children in Foster Care and in School