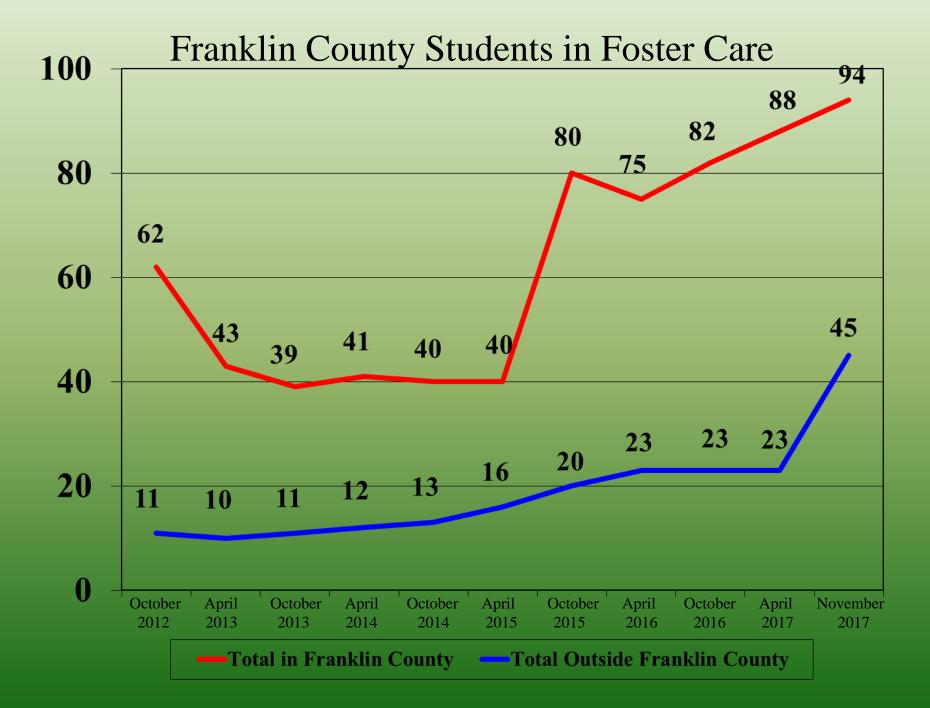

## FRANKLIN **COUNTY Placement** of Children in Foster Care Outside Of Franklin County Male -23 Female - 22 TOTAL-45