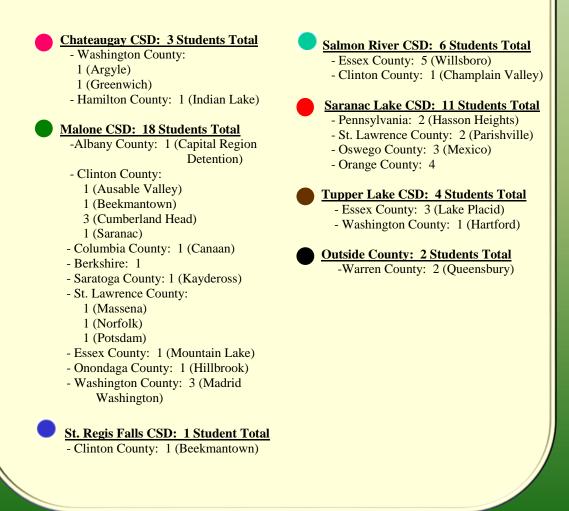

|               | FRANKLI                 | N CO              | OUNT                | Y            |
|---------------|-------------------------|-------------------|---------------------|--------------|
| Origin        |                         |                   |                     |              |
| of            |                         |                   |                     |              |
|               | Children in Foster Care |                   |                     |              |
| and in School |                         |                   |                     |              |
|               | Fall,<br>District       | 201<br>JD<br>PINS | 7<br><u>Neglect</u> | <u>Total</u> |
|               | Brushton-Moira          | 0                 | 13                  | 13           |
|               | Chateaugay              | 0                 | 6                   | 6            |
|               | Malone                  | 12                | 59                  | 71           |
|               | St. Regis Falls         | 0                 | 4                   | 4            |
|               | Salmon River            | 2                 | 18                  | 20           |
|               | Saranac Lake            | 1                 | 12                  | 13           |
|               | Tupper Lake             | 2                 | 8                   | 10           |
| 0             | Outside Fr. Co.         | 0                 | 2                   | 2            |
|               | Total                   | 17                | 122                 | 139          |

## FRANKLIN COUNTY **Placement** of Children in Foster Care and in School Fall, 2017 **District** JD Neglect <u>Total</u> PINS **Brushton-Moira** 0 22 22 3 Chateaugay 0 3 Malone 10 28 38 St. Regis Falls 2 2 0 Salmon River 12 12 0 Saranac Lake 8 2 6 Tupper Lake 2 8 10 O Outside Fr. Co. 4 40 44 Total 18 121 139