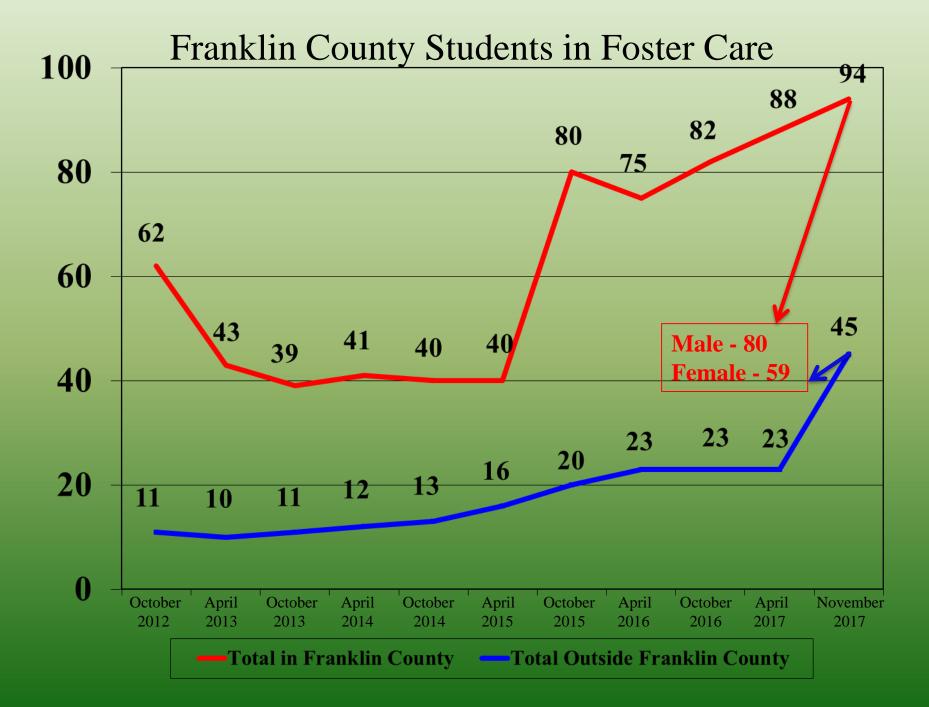

13           |
|               | Tupper Lake             | 2                 | 8                   | 10           |
| 0             | Outside Fr. Co.         | 0                 | 2                   | 2            |
|               | Total                   | 17                | 122                 | 139          |

## FRANKLIN COUNTY **Placement** of Children in Foster Care and in School Fall, 2017 **District** JD Neglect <u>Total</u> PINS **Brushton-Moira** 0 22 22 3 Chateaugay 0 3 Malone 10 28 38 St. Regis Falls 2 2 0 Salmon River 12 12 0 Saranac Lake 8 2 6 Tupper Lake 2 8 10 O Outside Fr. Co. 4 40 44 Total 18 121 139

## FRANKLIN **COUNTY Placement** of Children in Foster Care Outside Of Franklin County Male -23 Female - 22 TOTAL-45

## STUDENT PLACEMENT OUTSIDE FRANKLIN COUNTY









FRANKLIN COUNTYOriginof School Age &Direct PlacementChildrenFall, 2017DistrictTotalBrushton-Moira0Chateaugay0

Malone
St. Regis Falls
Salmon River
Saranac Lake
Tupper Lake
Outside Fr. Co.
Total

FRANKLIN COUNTY Placement of School Age & Direct Placement Children Fall, 2017

|   | <u>District</u> | <u>Total</u> |
|---|-----------------|--------------|
|   | Brushton-Moira  | 0            |
|   | Chateaugay      | 0            |
|   | Malone          | 7            |
|   | St. Regis Falls | 0            |
|   | Salmon River    | 5            |
|   | Saranac Lake    | 0            |
|   | Tupper Lake     | 0            |
| 0 | Outside Fr. Co. | б            |
|   | Total           | 18           |
|   |                 |              |

FRANKLIN COUNTY Origin of Non-School Age & **Direct