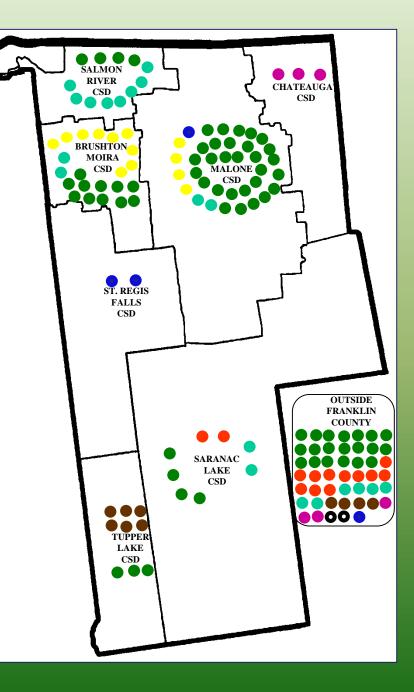

| FRANKLIN COUNTY         |                 |      |               |              |
|-------------------------|-----------------|------|---------------|--------------|
| <b>Placement</b>        |                 |      |               |              |
| of                      |                 |      |               |              |
| Children in Foster Care |                 |      |               |              |
| and in School           |                 |      |               |              |
| Fall, 2017              |                 |      |               |              |
|                         | District        | Male | <u>Female</u> | <u>Total</u> |
|                         | Brushton-Moira  | 12   | 10            | 22           |
|                         | Chateaugay      | 1    | 2             | 3            |
|                         | Malone          | 27   | 11            | 38           |
|                         | St. Regis Falls | 0    | 2             | 2            |
|                         | Salmon River    | 7    | 5             | 12           |
|                         | Saranac Lake    | 7    | 1             | 8            |
|                         | Tupper Lake     | 4    | 5             | 9            |
| 0                       | Outside Fr. Co. | 22   | 23            | 45           |
|                         | Total           | 80   | 59            | 139          |