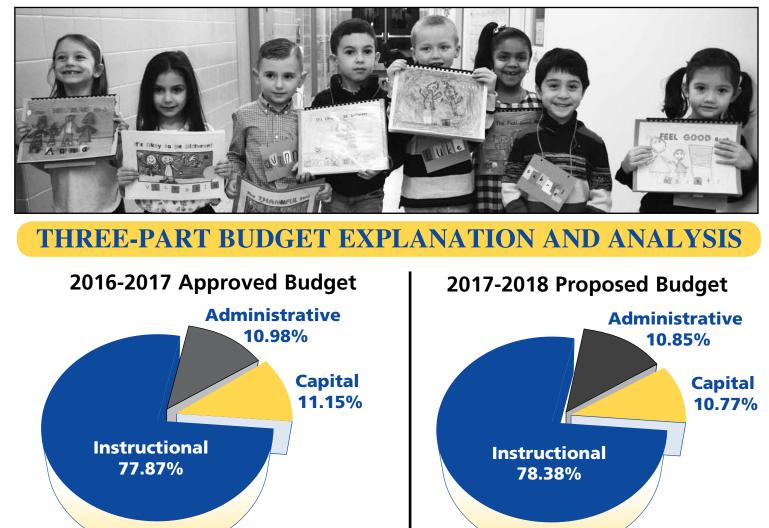

## THE TREND CONTINUES: SECOND NEGATIVE TAX LEVY IN A ROW

Due to the district's diligent planning and fiscal responsibility, the proposed 2017-18 school budget includes all existing programs and extracurricular activities while carrying a projected tax levy DECREASE for residents.

In fact, we have actually added to our offerings, including the return of seventh-grade sports, the addition of AP Capstone at the high school and the hiring of teaching assistants for the new STEM labs. This budget also includes a small increase in transportation for students, as we have altered the point from which we measure for those eligible for transportation and added an early bus pickup for elementary and middle school students.

As you read on the first page of this newsletter, we are accomplishing all these academic achievements while DECREASING the tax levy for the second year in a row. That means we are running the district with less tax dollars than we did last year or the year before! And the year before that we had a zero percent increase. So over the past three years, the tax levy has gone DOWN an accumulated 0.28%. That really is quite remarkable.

These reductions are historic. At the same time, the Board of Education has insisted on enhancements to our academic and extracurricular offerings. This budget restores 7th grade athletic teams that were eliminated several years ago due to budget issues. The budget also will change the transportation measuring points for our elementary schools. We will now measure to the front door of our schools rather than to the various openings to our property lines which was burdensome for some students. In anticipation of our STEM labs for elementary schools, the budget contains funding for a science teaching assistant for Central Blvd., Kramer Lane and Charles Campagne Schools. At Bethpage High School, a new Advanced Placement course called Capstone that engages students in intense research will be introduced.