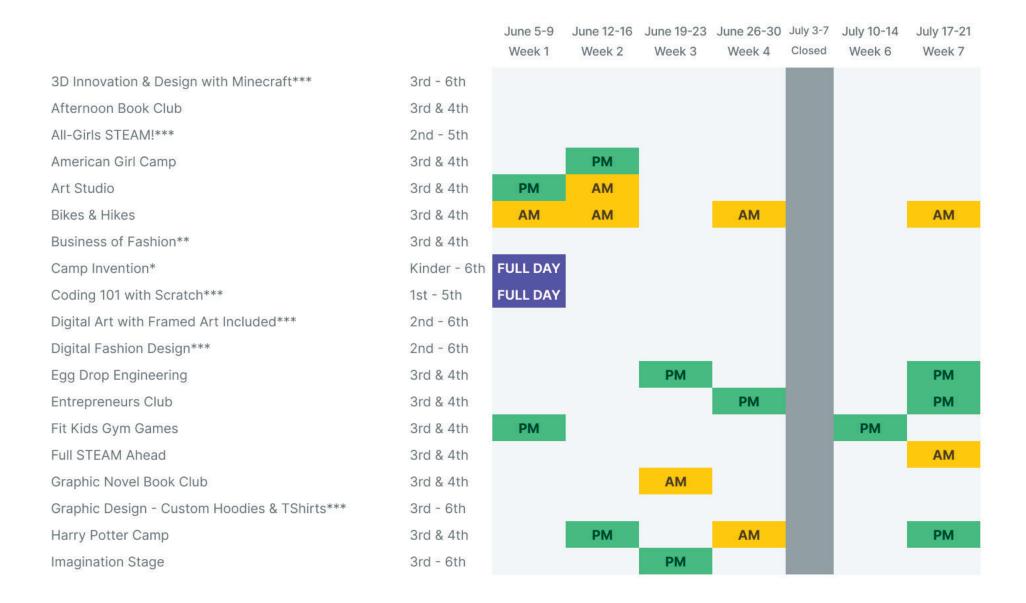

## **3rd Grade**

## **3rd Grade Continued**

|                                                                 |           | June 5-9 | June 12-16 | June 19-23 | June 26-30 | July 3-7 | July 10-14 | July 17-21 |
|-----------------------------------------------------------------|-----------|----------|------------|------------|------------|----------|------------|------------|
|                                                                 |           | Week 1   | Week 2     | Week 3     | Week 4     | Closed   | Week 6     | Week 7     |
| Intro to Game Design***                                         | 1st - 5th |          |            |            |            |          |            |            |
| JR CEOs**                                                       | 3rd & 4th |          |            |            |            |          |            |            |
| Minecraft with Harry Potter-Themed Builds & Events***           | 2nd - 6th |          |            |            |            |          |            |            |
| Morning Book Club                                               | 3rd & 4th |          |            |            |            |          |            |            |
| My First Food Truck**                                           | 3rd & 4th | AM       |            |            |            |          |            |            |
| Roblox with Game Design & Competitions***                       | 2nd - 6th |          |            |            |            |          |            |            |
| Robotics League: Battles & Competitions with LEGO Mindstorms*** | 1st - 6th |          |            |            |            |          |            |            |
| Robotics with LEGO Mindstorms - Engineering & Coding***         | 1st - 5th |          |            |            |            |          |            |            |
| Roller Coaster Design with STEM Education***                    | 1st - 5th |          |            |            |            |          |            |            |
| Space Camp                                                      | 3rd & 4th |          |            |            |            |          | AM         |            |
| Space Camp Exploration***                                       | 2nd - 6th |          |            |            |            |          |            |            |
| Sports Management**                                             | 3rd & 4th |          |            |            |            |          |            |            |
| Spy Tech***                                                     | 2nd - 6th |          |            |            |            |          |            |            |
| Summer Musical Theater: The Lion King                           | 2nd - 6th |          |            |            |            |          |            | FULL DAY   |
| Super Sleuths                                                   | 3rd & 4th | PM       |            |            |            |          |            |            |
| Video Production for YouTube***                                 | 3rd - 6th |          |            |            |            |          |            |            |
| Young Debaters**                                                | 3rd & 4th |          | AM         |            |            |          |            | AM         |