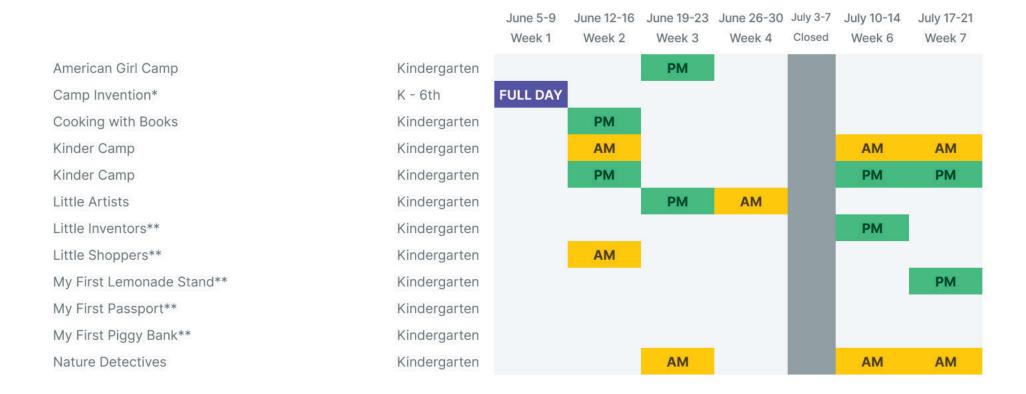

|                      |                      |                    |                      |               |
| Young Debaters**                                        | 3rd & 4th |                    | AM                   |                      |                      |                    |                      | AI            |
| Young Debaters**                                        | 5th & 6th |                    |                      |                      |                      |                    |                      | PI            |
| YouTube Content Creators                                | 5th & 6th |                    |                      |                      |                      |                    |                      |               |

# Kindergarten



#### 1st Grade



## 2nd Grade



#### 2nd Grade Continued



## **3rd Grade**



## **3rd Grade Continued**

|                                                                 |           | June 5-9 | June 12-16 | June 19-23 | June 26-30 | July 3-7 | July 10-14 | July 17-21 |
|-----------------------------------------------------------------|-----------|----------|------------|------------|------------|----------|------------|------------|
|                                                                 |           | Week 1   | Week 2     | Week 3     | Week 4     | Closed   | Week 6     | Week 7     |
| Intro to Game Design***                                         | 1st - 5th |          |            |            |            |          |            |            |
| JR CEOs**