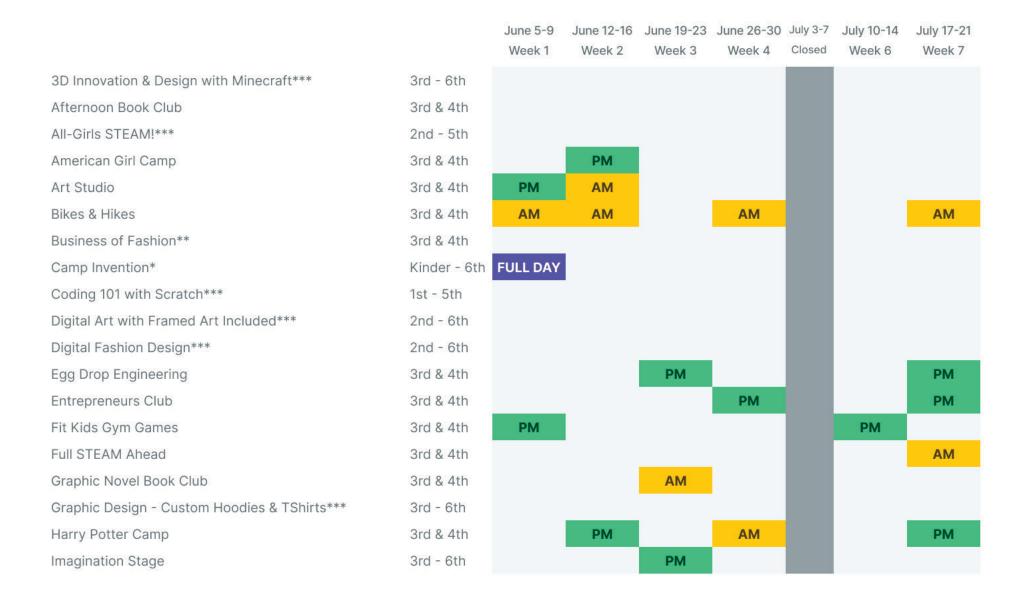

## **3rd Grade**

## **3rd Grade Continued**

|                                                                 |           | June 5-9 | June 12-16 | June 19-23 | June 26-30 | July 3-7 | July 10-14 | July 17-21 |
|-----------------------------------------------------------------|-----------|----------|------------|------------|------------|----------|------------|------------|
|                                                                 |           | Week 1   | Week 2     | Week 3     | Week 4     | Closed   | Week 6     | Week 7     |
| Intro to Game Design***                                         | 1st - 5th |          |            |            |            |          |            |            |
| JR CEOs**                                                       | 3rd & 4th |          |            |            |            |          |            |            |
| Minecraft with Harry Potter-Themed Builds & Events***           | 2nd - 6th |          |            |            |            |          |            |            |
| Morning Book Club                                               | 3rd & 4th |          |            |            |            |          |            |            |
| My First Food Truck**                                           | 3rd & 4th | AM       |            |            |            |          |            |            |
| Roblox with Game Design & Competitions***                       | 2nd - 6th |          |            |            |            |          |            |            |
| Robotics League: Battles & Competitions with LEGO Mindstorms*** | 1st - 6th |          |            |            |            |          |            |            |
| Robotics with LEGO Mindstorms - Engineering & Coding***         | 1st - 5th |          |            |            |            |          |            |            |
| Roller Coaster Design with STEM Education***                    | 1st - 5th |          |            |            |            |          |            |            |
| Space Camp                                                      | 3rd & 4th |          |            |            |            |          | AM         |            |
| Space Camp Exploration***                                       | 2nd - 6th |          |            |            |            |          |            |            |
| Sports Management**                                             | 3rd & 4th |          |            |            |            |          |            |            |
| Spy Tech***                                                     | 2nd - 6th |          |            |            |            |          |            |            |
| Summer Musical Theater: The Lion King                           | 2nd - 6th |          |            |            |            |          |            | FULL DAY   |
| Super Sleuths                                                   | 3rd & 4th | PM       |            |            |            |          |            |            |
| Video Production for YouTube***                                 | 3rd - 6th |          |            |            |            |          |            |            |
| Young Debaters**                                                | 3rd & 4th |          | AM         |            |            |          |            | AM         |