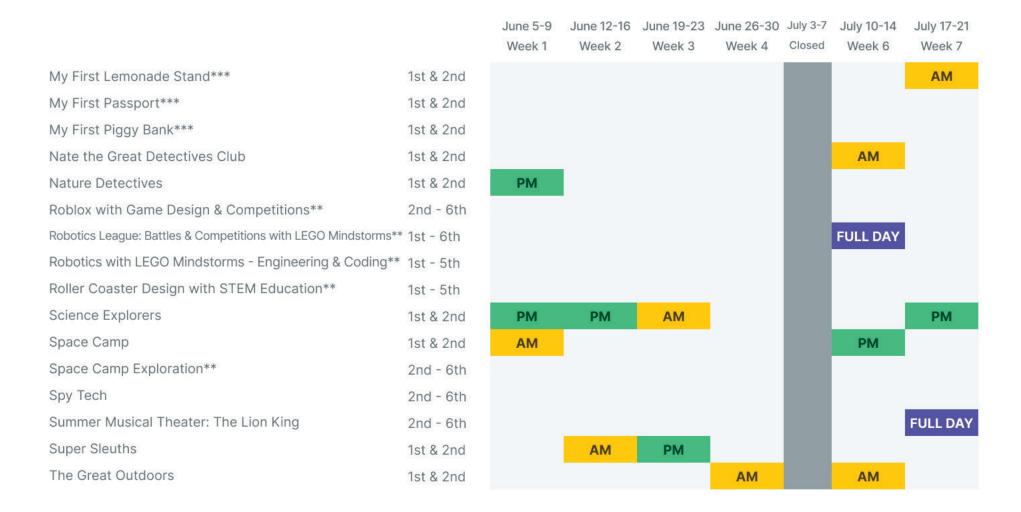

<sup>\*\*\*</sup>offered in partnership with Lavner Education Camps and Programs (https://www.lavnercampsandprograms.com/)

|                                              |           | June 5-9<br>Week 1 | June 12-16<br>Week 2 | June 19-23<br>Week 3 | June 26-30<br>Week 4 | July 3-7<br>Closed | July 10-14<br>Week 6 | July 17-21<br>Week 7 |
|----------------------------------------------|-----------|--------------------|----------------------|----------------------|----------------------|--------------------|----------------------|----------------------|
| Digital Art with Framed Art Included***      | 2nd - 6th |                    |                      |                      |                      |                    |                      |                      |
| Digital Fashion Design***                    | 2nd - 6th |                    |                      |                      |                      |                    |                      |                      |
| Drawing & Painting Workshop                  | 5th & 6th |                    |                      |                      |                      |                    |                      | PM                   |
| Egg Drop Engineering                         | 3rd & 4th |                    |                      | PM                   |                      |                    |                      | PM                   |
| Egg Drop Engineering                         | 5th & 6th |                    |                      |                      | AM                   |                    |                      | AM                   |
| Entrepreneurs Club                           | 3rd & 4th |                    |                      |                      | PM                   |                    |                      | PM                   |
| Entrepreneurs Challenge**                    | 5th & 6th |                    |                      | <u></u>              |                      |                    | PM                   |                      |
| Experience Bentonville                       | 5th & 6th |                    |                      | FULL DAY             |                      |                    |                      | FULL DAY             |
| Fit Kids Gym Games                           | 1st & 2nd |                    | <u></u>              |                      |                      |                    | AM                   | PM                   |
| Fit Kids Gym Games                           | 3rd & 4th | PM                 |                      |                      |                      |                    | PM                   |                      |
| Full STEAM Ahead                             | 3rd & 4th |                    |                      | w.                   |                      |                    |                      | AM                   |
| Graphic Novel Book Club                      | 3rd & 4th |                    |                      | AM                   |                      |                    |                      |                      |
| Graphic Design - Custom Hoodies & TShirts*** | 3rd - 6th |                    | <u> </u>             |                      |                      |                    |                      |                      |
| Harry Potter Camp                            | 3rd & 4th |                    | PM                   |                      | AM                   |                    |                      | PM                   |
| Imagination Stage                            | 3rd - 6th |                    |                      | PM                   |                      |                    |                      |                      |
| Intro to Game Design***                      | 1st - 5th |                    |                      |                      |                      |                    |                      |                      |
| JR CEOs**                                    | 3rd & 4th |                    |                      |                      |                      |                    |                      |                      |
| JR CEOs**                                    | 5th & 6th |                    |                      |                      |                      |                    |                      |                      |
| Kinder Camp                                  | Kinder    |                    | AM                   |                      |                      |                    | AM                   | AM                   |
| Kinder Camp                                  | Kinder    |                    | PM                   |                      |                      |                    | PM                   | PM                   |
| Little Artists                               | Kinder    |                    |                      | PM                   | AM                   |                    |                      |                      |

|                                                                 |           | June 5-9<br>Week 1 | June 12-16<br>Week 2 | June 19-23<br>Week 3 | June 26-30<br>Week 4 | July 3-7<br>Closed | July 10-14<br>Week 6 | July 17-21<br>Week 7 |
|-----------------------------------------------------------------|-----------|--------------------|----------------------|----------------------|----------------------|--------------------|----------------------|----------------------|
| Little Inventors**                                              | Kinder    |                    |                      |                      |                      |                    | PM                   |                      |
| Little Inventors**                                              | 1st & 2nd |                    |                      |                      |                      |                    | AM                   |                      |
| Little Shoppers**                                               | Kinder    |                    | AM                   |                      |                      |                    |                      |                      |
| Little Shoppers**                                               | 1st & 2nd |                    | PM                   |                      |                      |                    |                      |                      |
| Magic Tree House Camp                                           | 1st & 2nd |                    | AM                   |                      |                      |                    |                      |                      |
| Minecraft with Harry Potter-Themed Builds & Events***           | 2nd - 6th |                    |                      |                      |                      |                    |                      |                      |
| Morning Book Club                                               | 3rd & 4th |                    |                      |                      |                      |                    |                      |                      |
| My First Food Truck**                                           | 3rd & 4th | AM                 |                      |                      |                      |                    |                      |                      |
| My First Lemonade Stand**                                       | Kinder    |                    |                      |                      |                      |                    |                      | PM                   |
| My First Lemonade Stand**                                       | 1st & 2nd |                    |                      |                      |                      |                    |                      | AM                   |
| My First Passport**                                             | Kinder    |                    |                      |                      |                      |                    |                      |                      |
| My First Passport**                                             | 1st & 2nd |                    |                      |                      |                      |                    |                      |                      |
| My First Piggy Bank**                                           | Kinder    |                    |                      |                      |                      |                    |                      |                      |
| My First Piggy Bank**                                           | 1st & 2nd |                    |                      |                      |                      |                    |                      |                      |
| Nate the Great Detectives Club                                  | 1st & 2nd |                    | · ·                  |                      |                      |                    |                      |                      |
| Nature Detectives                                               | Kinder    |                    |                      | AM                   |                      |                    | AM                   | AM                   |
| Nature Detectives                                               | 1st & 2nd |                    |                      |                      |                      |                    |                      |                      |
| Personal Finance**                                              | 5th & 6th |                    |                      |                      |                      |                    |                      |                      |
| Roblox with Custom Obbys & Lua Coding***                        | 4th - 6th |                    | FULL DAY             |                      |                      |                    |                      |                      |
| Roblox with Game Design & Competitions***                       | 2nd - 6th |                    |                      |                      |                      |                    |                      |                      |
| Robotics League: Battles & Competitions with LEGO Mindstorms*** | 1st - 6th |                    |                      |                      |                      |                    |                      |                      |

|                                                         |           | June 5-9<br>Week 1 | June 12-16<br>Week 2 | June 19-23<br>Week 3 | June 26-30<br>Week 4 | July 3-7<br>Closed | July 10-14<br>Week 6 | July 1<br>Wee |
|---------------------------------------------------------|-----------|--------------------|----------------------|----------------------|----------------------|--------------------|----------------------|---------------|
| Robotics with LEGO Mindstorms - Engineering & Coding*** | 1st - 5th |                    |                      |                      |                      |                    |                      |               |
| Robotics with VEX IQ***                                 | 5th & 6th |                    |                      |                      |                      |                    |                      |               |
| Roller Coaster Design with STEM Education***            | 1st - 5th |                    |                      |                      |                      |                    |                      |               |
| Science Explorers                                       | 1st & 2nd | PM                 | PM                   | AM                   |                      | 20                 |                      | PI            |
| Space Camp                                              | 1st & 2nd | AM                 |                      |                      |                      |                    | PM                   | PI            |
| Space Camp                                              | 3rd & 4th |                    |                      |                      |                      |                    | AM                   |               |
| Space Camp                                              | 5th & 6th |                    |                      |                      |                      |                    |                      |               |
| Space Camp Exploration***                               | 2nd - 6th |                    |                      |                      |                      |                    |                      |               |
| Sports Management**                                     | 3rd & 4th |                    |                      |                      |                      |                    |                      |               |
| Sports Management**                                     | 5th & 6th |                    |                      |                      |                      |                    |                      |               |
| Spy Tech***                                             | 2nd - 6th |                    |                      |                      |                      |                    |                      |               |
| STEM & Medicine***                                      | 5th & 6th |                    |                      |                      |                      |                    |                      | 22            |
| Summer Musical Theater: The Lion King                   | 2nd - 6th |                    |                      |                      |                      |                    |                      | FULL          |
| Super Sleuths                                           | 1st & 2nd |                    | AM                   | PM                   |                      |                    |                      |               |
| Super Sleuths                                           | 3rd & 4th | PM                 |                      |                      |                      |                    |                      |               |
| Super Sleuths                                           | 5th & 6th |                    |                      |                      |                      | 56                 |                      | PI            |
| The Great Outdoors                                      | 1st & 2nd |                    |                      |                      | AM                   |                    | AM                   |               |
| Video Production for YouTube***                         | 3rd - 6th |                    |                      |                      |                      |                    |                      |               |
| Young Debaters**                                        | 3rd & 4th |                    | AM                   |                      |                      |                    |                      | AI            |
| Young Debaters**                                        | 5th & 6th |                    |                      |                      |                      |                    |                      | PI            |
| YouTube Content Creators                                | 5th & 6th |                    |                      |                      |                      |                    |                      |               |