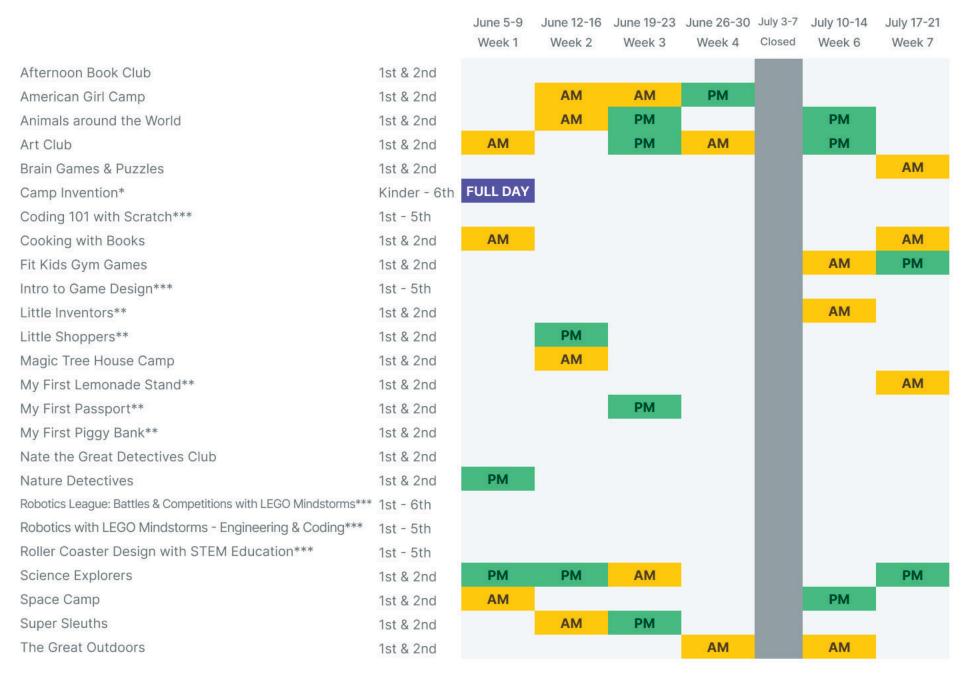

|                      |                    |                      |               |
| Young Debaters**                                        | 3rd & 4th |                    | AM                   |                      |                      |                    |                      | AI            |
| Young Debaters**                                        | 5th & 6th |                    |                      |                      |                      |                    |                      | PI            |
| YouTube Content Creators                                | 5th & 6th |                    |                      |                      |                      |                    |                      |               |

# Kindergarten



#### 1st Grade



## 2nd Grade



#### 2nd Grade Continued



## **3rd Grade**



## **3rd Grade Continued**

|                                                                 |           | June 5-9 | June 12-16 | June 19-23 | June 26-30 | July 3-7 | July 10-14 | July 17-21 |
|-----------------------------------------------------------------|-----------|----------|------------|------------|------------|----------|------------|------------|
|                                                                 |           | Week 1   | Week 2     | Week 3     | Week 4     | Closed   | Week 6     | Week 7     |
| Intro to Game Design***                                         | 1st - 5th |          |            |            |            |          |            |            |
| JR CEOs**