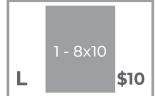

FRIENDSHIP PACK

1 - 8x10

2 - 5x7s

4 - 3x5s

8 - 2x3s

16 - 1x2s

\$19

Cet

More

FRIENDSHIP PACK

8x10 - 5x7s

- 3x5s - 2x3s - 1x2s FRIENDSHIP PACK

\$17

\$10

1 - 5x7

4 - 3x5s 4 - 2x3s 16 - 1x2s