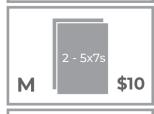

\$17

2 - 8x10s

2 - 5x7s

4 - 3x5s

8 - 2x3s

16 - 1x2s

\$12

\$22

FRIENDSHIP PACK

1 - 8x10

2 - 5x7s

4 - 3x5s

8 - 2x3s

16 - 1x2s

\$19

Cet

More

FRIENDSHIP PACK

8x10 - 5x7s

- 3x5s - 2x3s - 1x2s FRIENDSHIP PACK

\$17

\$10

1 - 5x7

4 - 3x5s 4 - 2x3s 16 - 1x2s