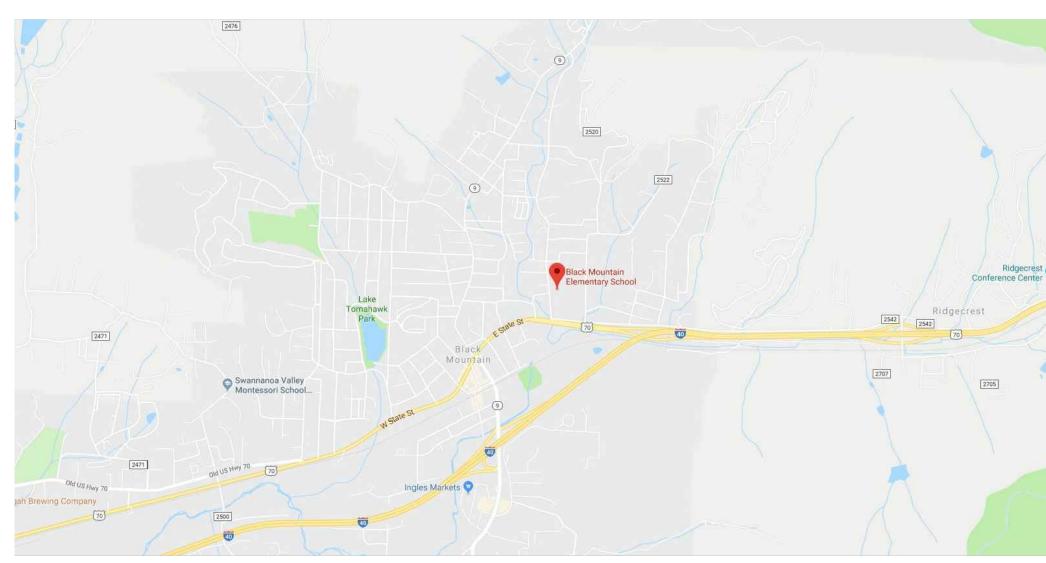

## **Project Location**

VICINITY MAP

LOCATION MAP

## Buncombe County Schools

100 Flat Creek Road Black Mountain, NC 28711

| Abbreviatio                                                                           | ns                                                                                                       |
|---------------------------------------------------------------------------------------|----------------------------------------------------------------------------------------------------------|
| MAX. MAXIN<br>MIN. MINIMU<br>N.I.C NOT IN<br>O.C. ON CE<br>TYP. TYPICA<br>SIM. SIMILA | JM<br>I CONTRACT<br>NTER<br>AL                                                                           |
|                                                                                       |                                                                                                          |
|                                                                                       |                                                                                                          |
|                                                                                       |                                                                                                          |
| Details / Ele                                                                         | vations / Sections Identifier                                                                            |
| Details / Ele                                                                         | vations / Sections Identifier  ELEVATION/DETAIL/SECTION LABEL SHEET SHOWN ON SHADING IDENTIFIES EXISTING |