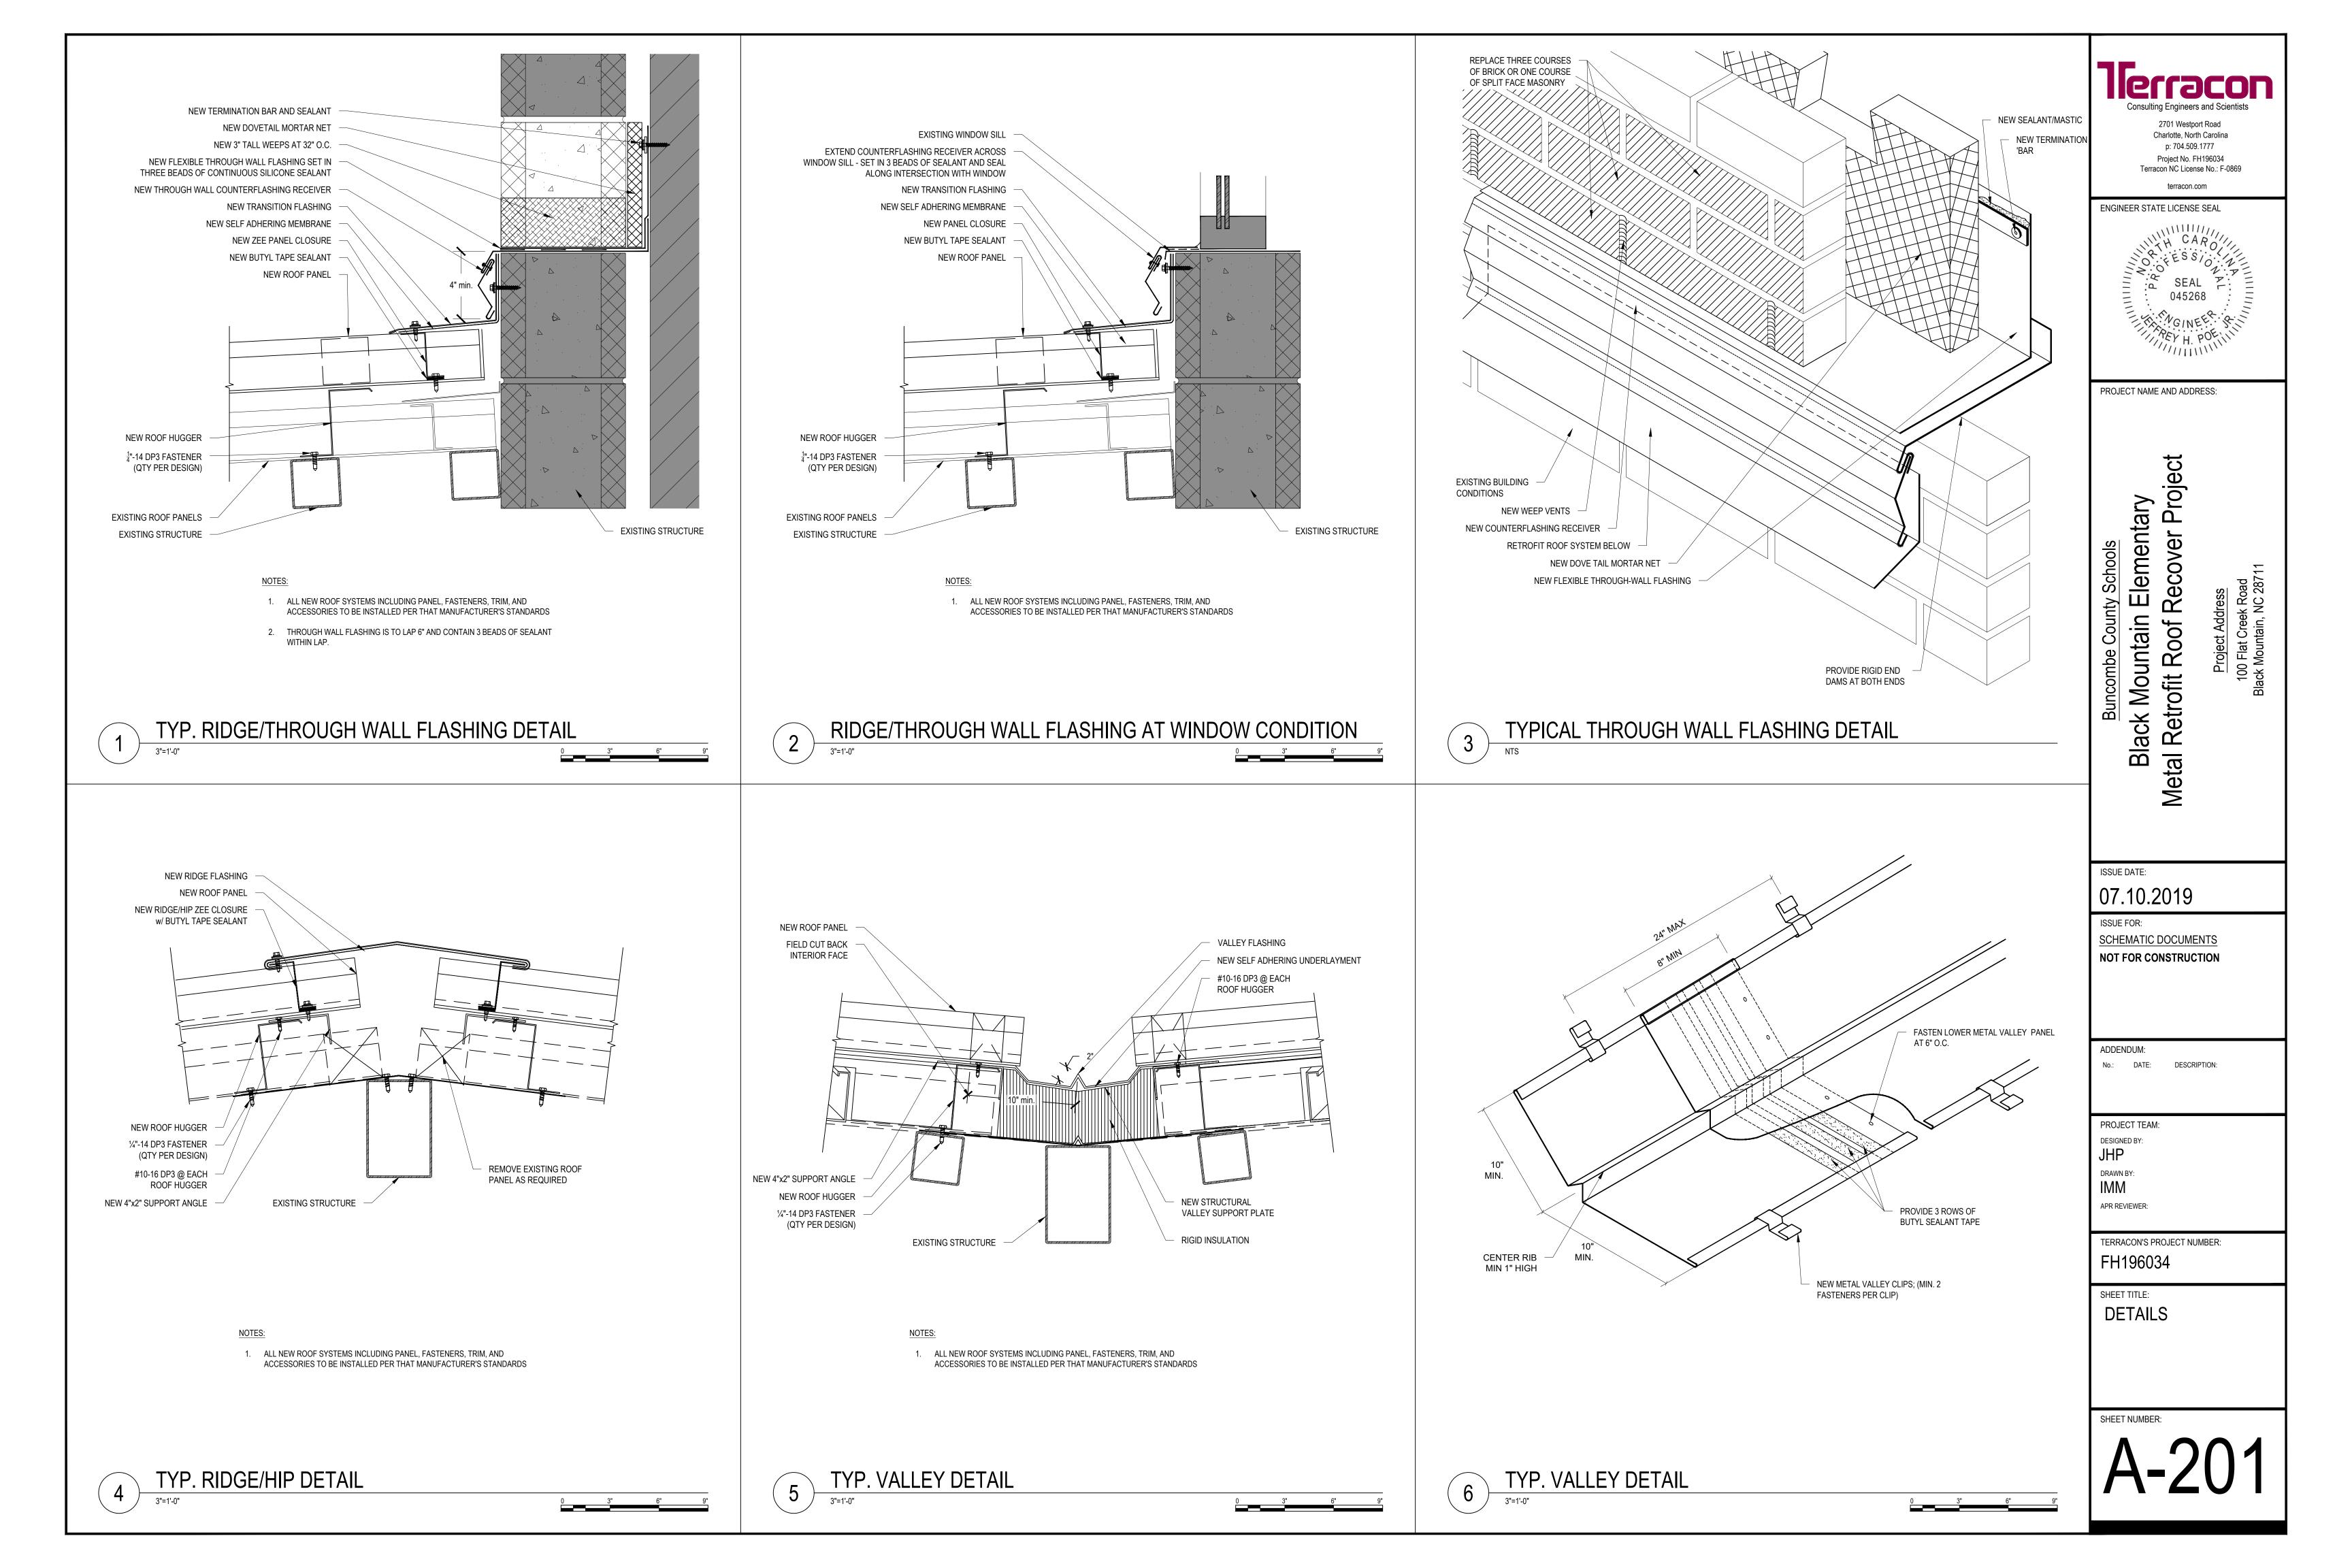

| Index of Drawings                                                                                                                                                                                                                                                                                                                                       | - lerracon                                                                                                                                                                                                          |
|---------------------------------------------------------------------------------------------------------------------------------------------------------------------------------------------------------------------------------------------------------------------------------------------------------------------------------------------------------|---------------------------------------------------------------------------------------------------------------------------------------------------------------------------------------------------------------------|
| GeneralG-101Cover SheetG-102Appendix BArchitecturalA-101Roof PlanA-201DetailsA-202Details                                                                                                                                                                                                                                                               | Consulting Engineers and Scientists<br>2701 Westport Road<br>Charlotte, North Carolina<br>p: 704.509.1777<br>Project No. FH196034<br>Terracon NC License No.: F-0869<br>terracon.com<br>ENGINEER STATE LICENSE SEAL |
|                                                                                                                                                                                                                                                                                                                                                         | Buncombe County Schools<br>Buncombe County Schools<br>Black Mountain Elementary<br>Metal Retrofit Roof Becover Project<br>I Too Flat Creek Road<br>100 Flat Creek Road<br>Black Mountain, NC 2871                   |
| CLIENT                                                                                                                                                                                                                                                                                                                                                  | O7.10.2019<br>ISSUE FOR:<br>SCHEMATIC DOCUMENTS<br>NOT FOR CONSTRUCTION<br>ADDENDUM:<br>No: DATE: DESCRIPTION:                                                                                                      |
| <ul> <li>BUNCOMBE COUNTY SCHOOLS<br/>175 Bingham Road<br/>Asheville, North Carolina 28806</li> <li>ENGINEERING CONSULTANT<br/>TERRACON CONSULTANTS, INC.<br/>2701 Westport Road</li> <li>PROJECT CONTACT:</li> <li>Jeff H. Poe Jr., PE, MSCE, RRC<br/>Project Engineer/Facilities</li> <li>e: jeff.poe@terracon.com</li> <li>p: 704.594.8939</li> </ul> | PROJECT TEAM:<br>DESIGNED BY:<br>JHP<br>DRAWN BY:<br>IMM<br>APR REVIEWER:<br>TERRACON'S PROJECT NUMBER:<br>FH196034<br>SHEET TITLE:<br>COVER SHEET                                                                  |
| <b>TECCONSULTING Engineers and Scientists</b>                                                                                                                                                                                                                                                                                                           | sheet number:                                                                                                                                                                                                       |