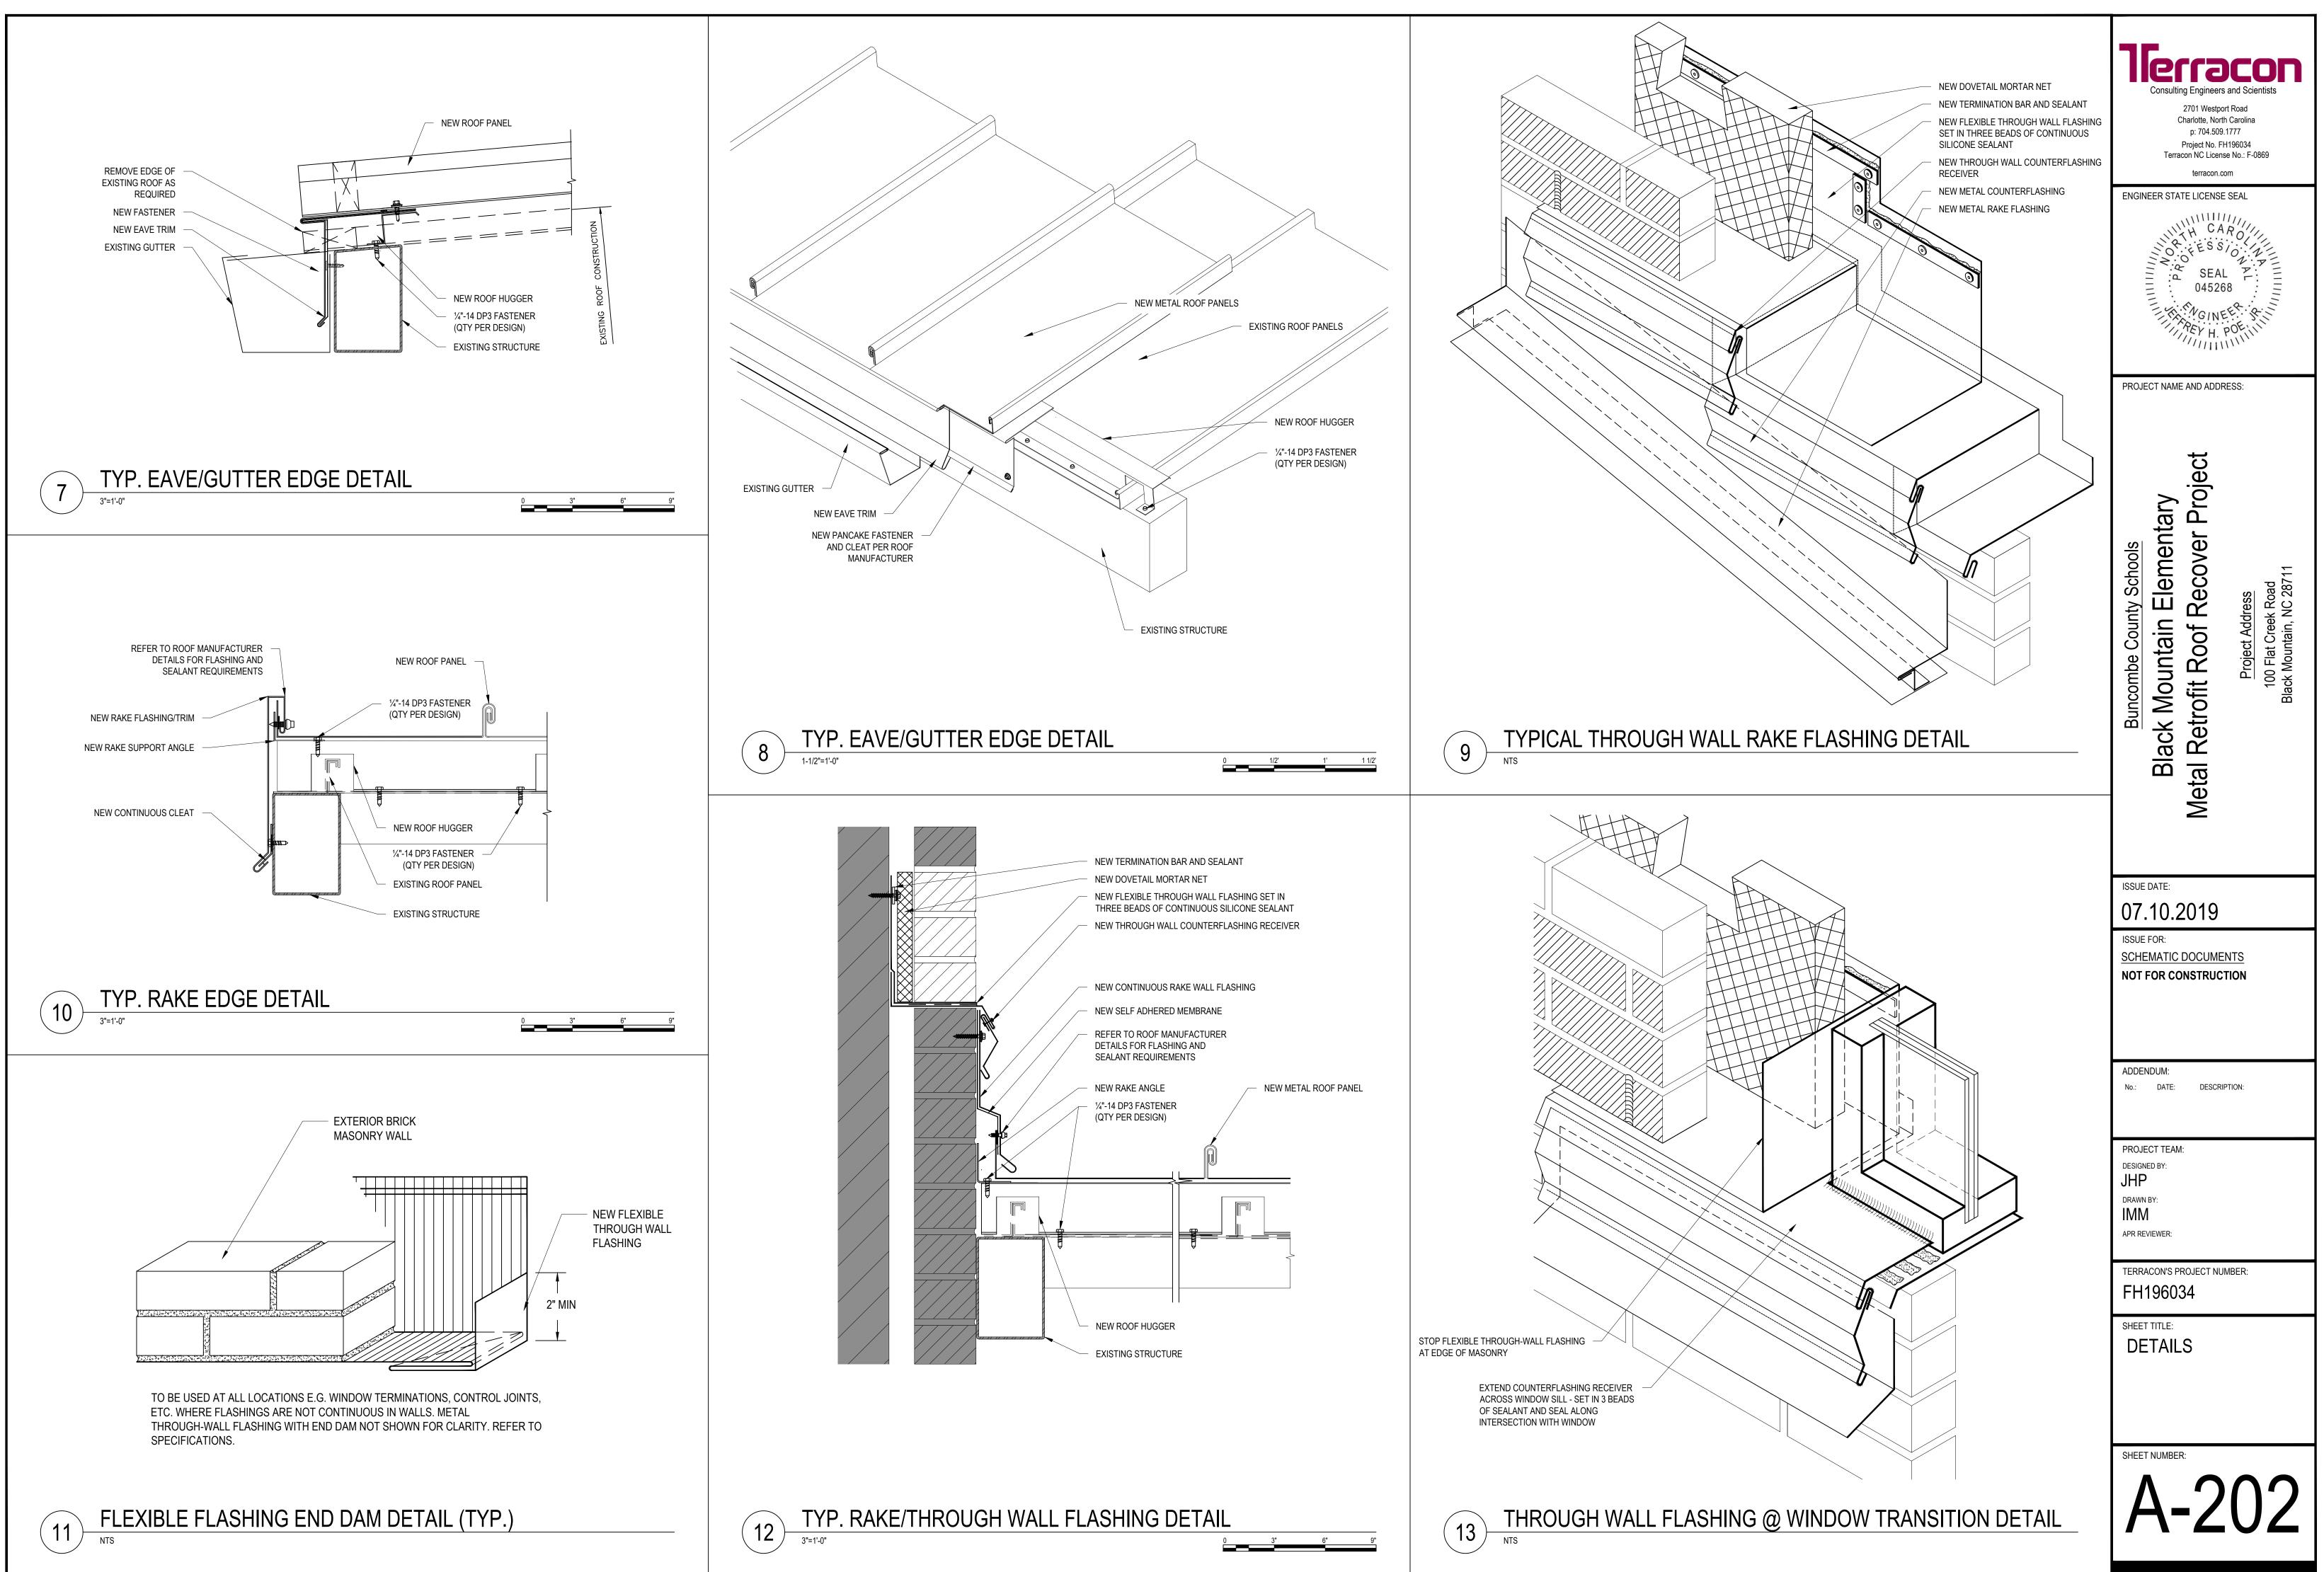

| Index of Drawings                                                                                                                                                                                                                                                                                                                                       | - lerracon                                                                                                                                                                                                          |
|---------------------------------------------------------------------------------------------------------------------------------------------------------------------------------------------------------------------------------------------------------------------------------------------------------------------------------------------------------|---------------------------------------------------------------------------------------------------------------------------------------------------------------------------------------------------------------------|
| GeneralG-101Cover SheetG-102Appendix BArchitecturalA-101Roof PlanA-201DetailsA-202Details                                                                                                                                                                                                                                                               | Consulting Engineers and Scientists<br>2701 Westport Road<br>Charlotte, North Carolina<br>p: 704.509.1777<br>Project No. FH196034<br>Terracon NC License No.: F-0869<br>terracon.com<br>ENGINEER STATE LICENSE SEAL |
|                                                                                                                                                                                                                                                                                                                                                         | Buncombe County Schools<br>Buncombe County Schools<br>Black Mountain Elementary<br>Metal Retrofit Roof Becover Project<br>I Too Flat Creek Road<br>100 Flat Creek Road<br>Black Mountain, NC 2871                   |
| CLIENT                                                                                                                                                                                                                                                                                                                                                  | O7.10.2019<br>ISSUE FOR:<br>SCHEMATIC DOCUMENTS<br>NOT FOR CONSTRUCTION<br>ADDENDUM:<br>No: DATE: DESCRIPTION:                                                                                                      |
| <ul> <li>BUNCOMBE COUNTY SCHOOLS<br/>175 Bingham Road<br/>Asheville, North Carolina 28806</li> <li>ENGINEERING CONSULTANT<br/>TERRACON CONSULTANTS, INC.<br/>2701 Westport Road</li> <li>PROJECT CONTACT:</li> <li>Jeff H. Poe Jr., PE, MSCE, RRC<br/>Project Engineer/Facilities</li> <li>e: jeff.poe@terracon.com</li> <li>p: 704.594.8939</li> </ul> | PROJECT TEAM:<br>DESIGNED BY:<br>JHP<br>DRAWN BY:<br>IMM<br>APR REVIEWER:<br>TERRACON'S PROJECT NUMBER:<br>FH196034<br>SHEET TITLE:<br>COVER SHEET                                                                  |
| <b>TECCONSULTING Engineers and Scientists</b>                                                                                                                                                                                                                                                                                                           | sheet number:                                                                                                                                                                                                       |