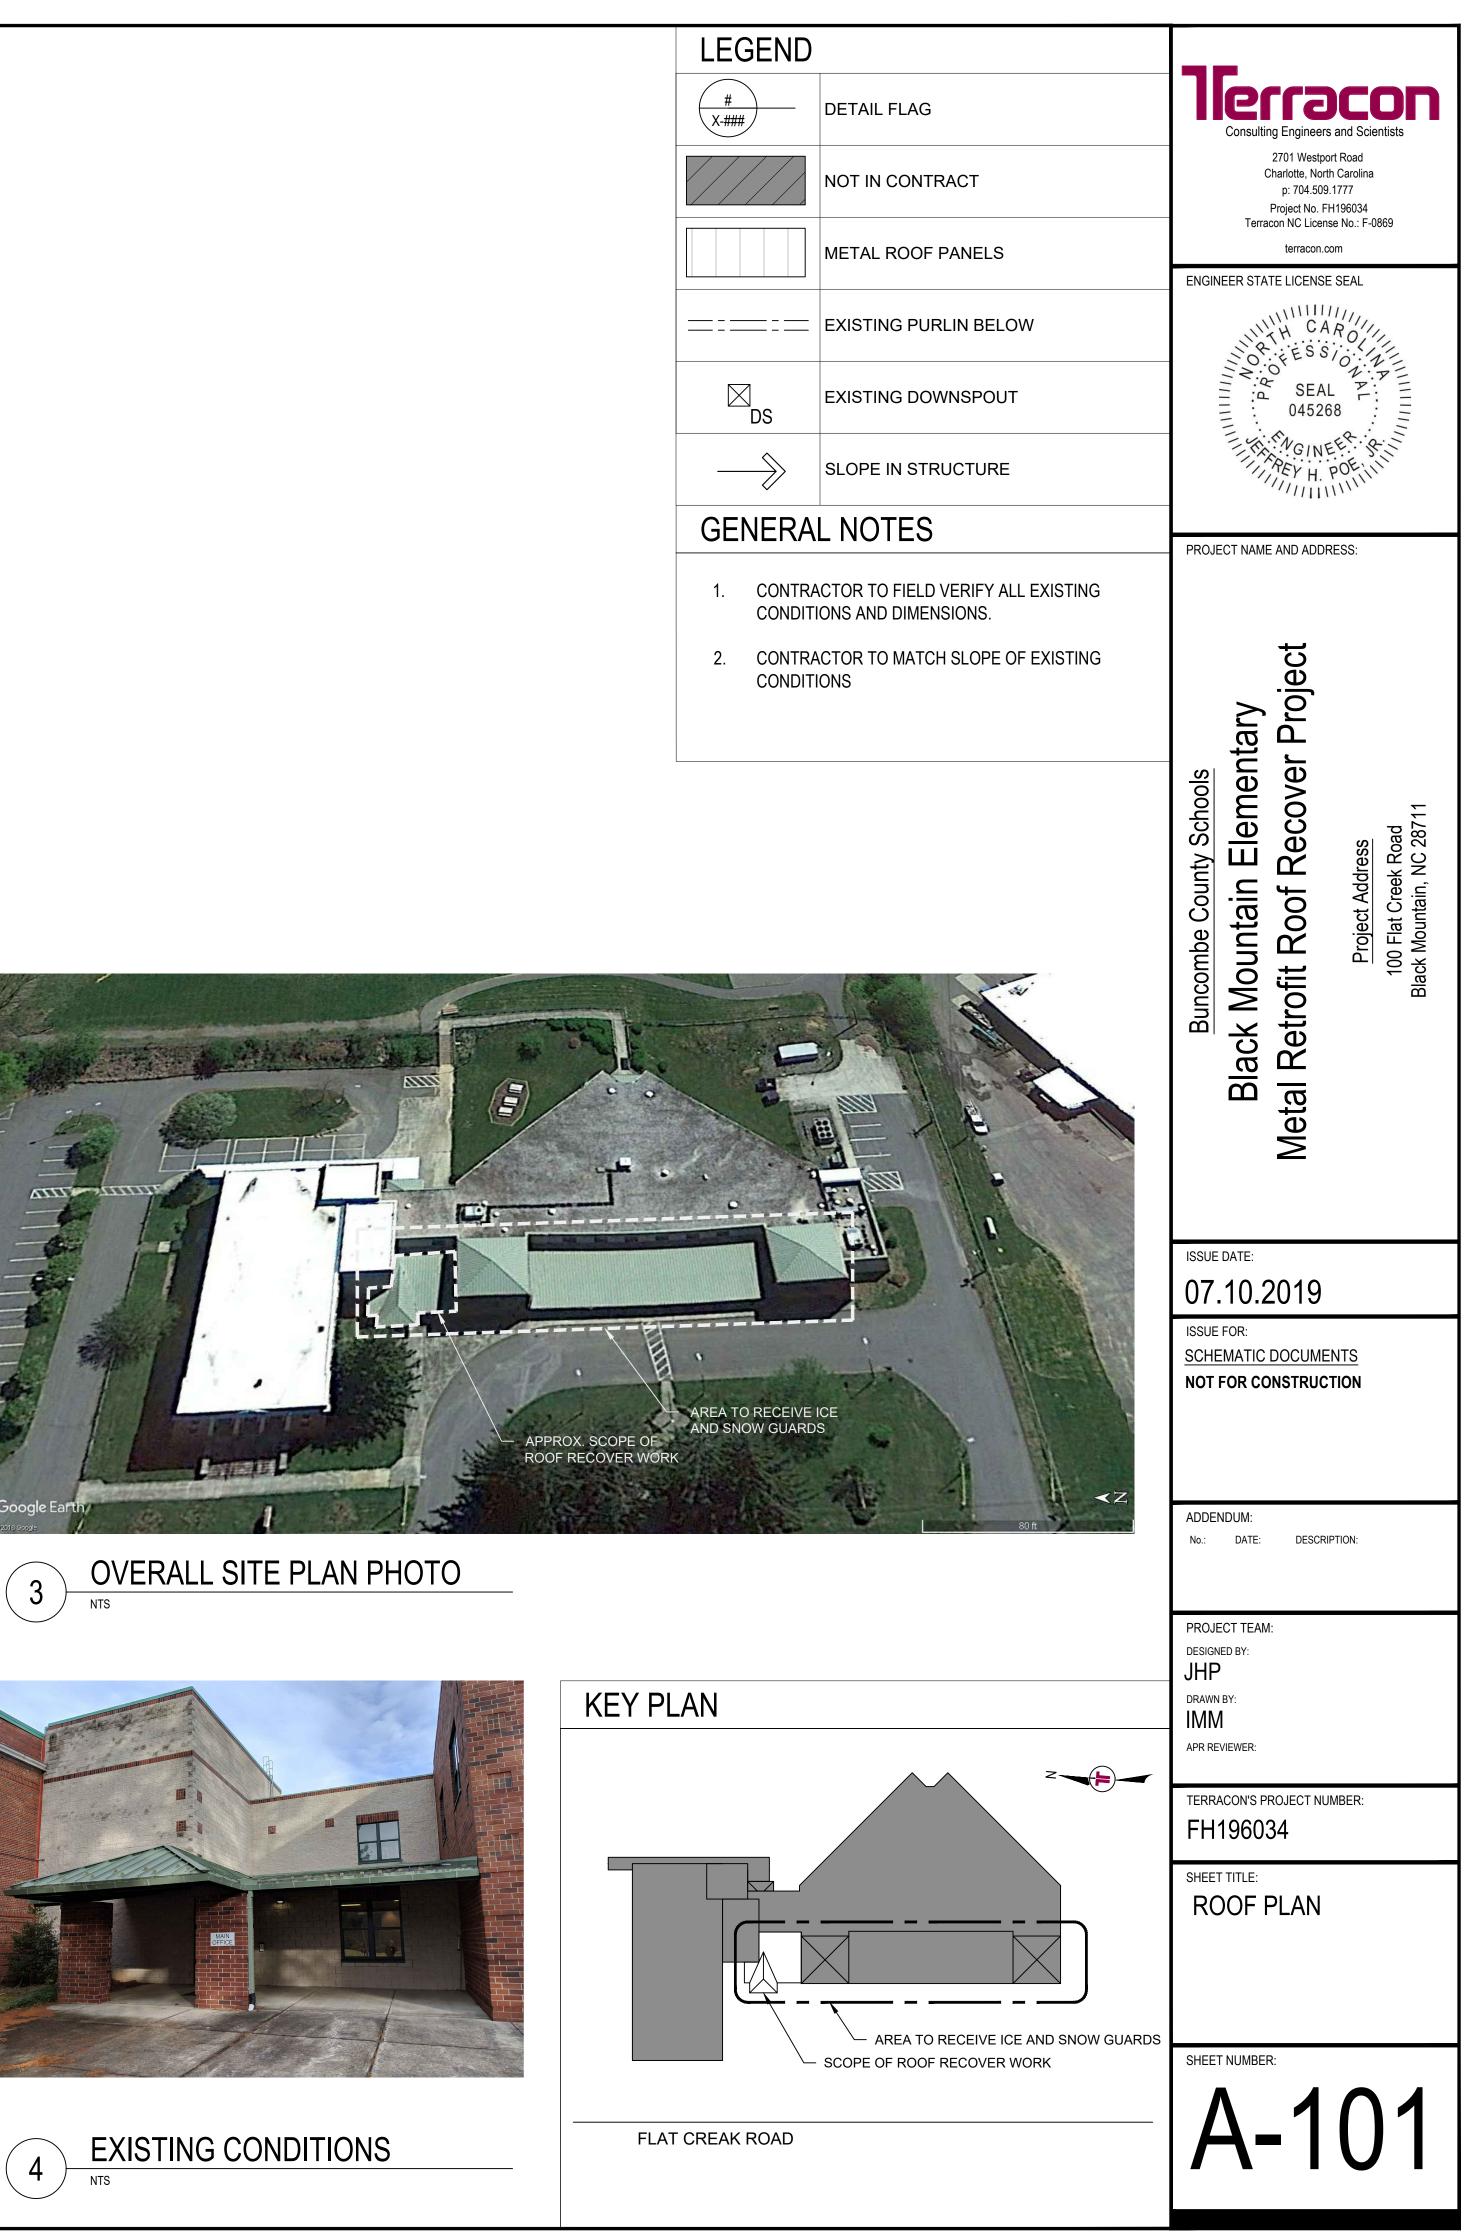

| Index of Drawings                                                                                                                                                                                                                                                                                                                                       | - lerracon                                                                                                                                                                                                          |
|---------------------------------------------------------------------------------------------------------------------------------------------------------------------------------------------------------------------------------------------------------------------------------------------------------------------------------------------------------|---------------------------------------------------------------------------------------------------------------------------------------------------------------------------------------------------------------------|
| GeneralG-101Cover SheetG-102Appendix BArchitecturalA-101Roof PlanA-201DetailsA-202Details                                                                                                                                                                                                                                                               | Consulting Engineers and Scientists<br>2701 Westport Road<br>Charlotte, North Carolina<br>p: 704.509.1777<br>Project No. FH196034<br>Terracon NC License No.: F-0869<br>terracon.com<br>ENGINEER STATE LICENSE SEAL |
|                                                                                                                                                                                                                                                                                                                                                         | Buncombe County Schools<br>Buncombe County Schools<br>Black Mountain Elementary<br>Metal Retrofit Roof Becover Project<br>I Too Flat Creek Road<br>100 Flat Creek Road<br>Black Mountain, NC 2871                   |
| CLIENT                                                                                                                                                                                                                                                                                                                                                  | O7.10.2019<br>ISSUE FOR:<br>SCHEMATIC DOCUMENTS<br>NOT FOR CONSTRUCTION<br>ADDENDUM:<br>No: DATE: DESCRIPTION:                                                                                                      |
| <ul> <li>BUNCOMBE COUNTY SCHOOLS<br/>175 Bingham Road<br/>Asheville, North Carolina 28806</li> <li>ENGINEERING CONSULTANT<br/>TERRACON CONSULTANTS, INC.<br/>2701 Westport Road</li> <li>PROJECT CONTACT:</li> <li>Jeff H. Poe Jr., PE, MSCE, RRC<br/>Project Engineer/Facilities</li> <li>e: jeff.poe@terracon.com</li> <li>p: 704.594.8939</li> </ul> | PROJECT TEAM:<br>DESIGNED BY:<br>JHP<br>DRAWN BY:<br>IMM<br>APR REVIEWER:<br>TERRACON'S PROJECT NUMBER:<br>FH196034<br>SHEET TITLE:<br>COVER SHEET                                                                  |
| <b>TECCONSULTING Engineers and Scientists</b>                                                                                                                                                                                                                                                                                                           | sheet number:                                                                                                                                                                                                       |