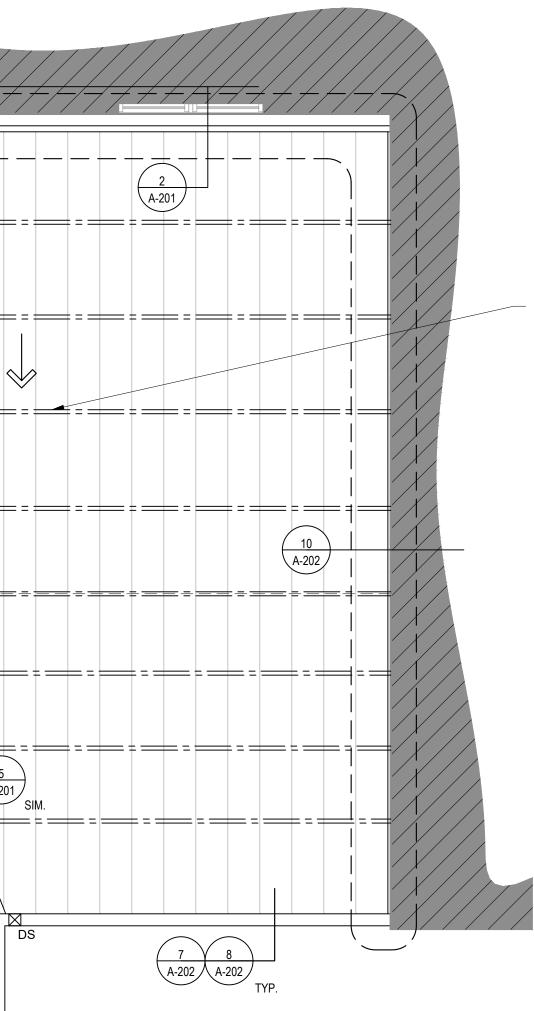

|
| TERRACON'S PROJECT NUMBER:<br>FH196034                                                                                                                                                                                      |
| SHEET TITLE:<br>APPENDIX B                                                                                                                                                                                                  |
| sheet number:<br>G-102                                                                                                                                                                                                      |











0 2' 4'

0 2'

LOCATION OF PURLINS BELOW



- 1 VIII 211177