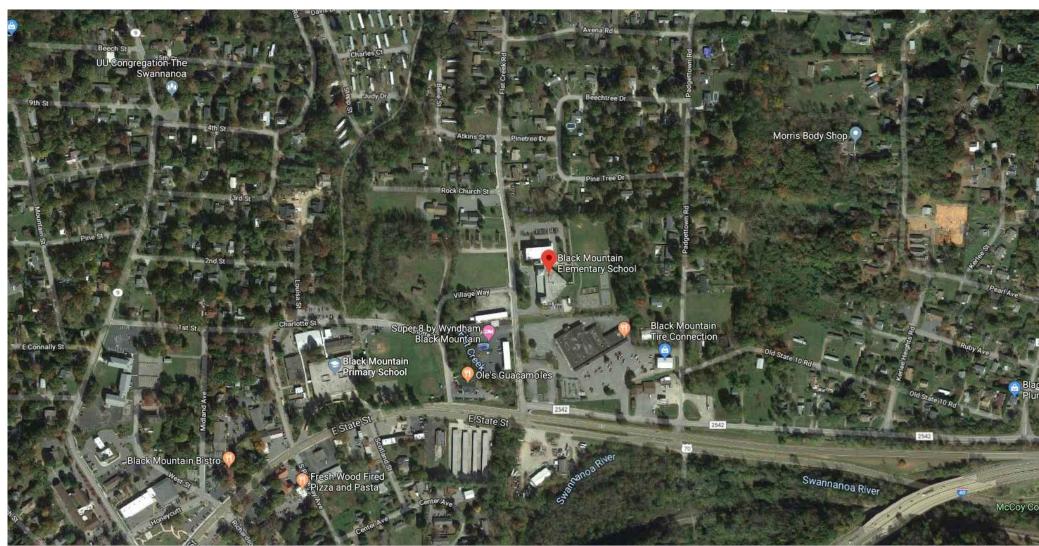

## **Project Location**

VICINITY MAP

LOCATION MAP

## Buncombe County Schools

100 Flat Creek Road Black Mountain, NC 28711

| Abbreviatio                                                                           | ns                                                                                                       |
|---------------------------------------------------------------------------------------|----------------------------------------------------------------------------------------------------------|
| MAX. MAXIN<br>MIN. MINIMU<br>N.I.C NOT IN<br>O.C. ON CE<br>TYP. TYPICA<br>SIM. SIMILA | JM<br>I CONTRACT<br>NTER<br>AL                                                                           |
|                                                                                       |                                                                                                          |
|                                                                                       |                                                                                                          |
|                                                                                       |                                                                                                          |
| Details / Ele                                                                         | vations / Sections Identifier                                                                            |
| Details / Ele                                                                         | vations / Sections Identifier  ELEVATION/DETAIL/SECTION LABEL SHEET SHOWN ON SHADING IDENTIFIES EXISTING |