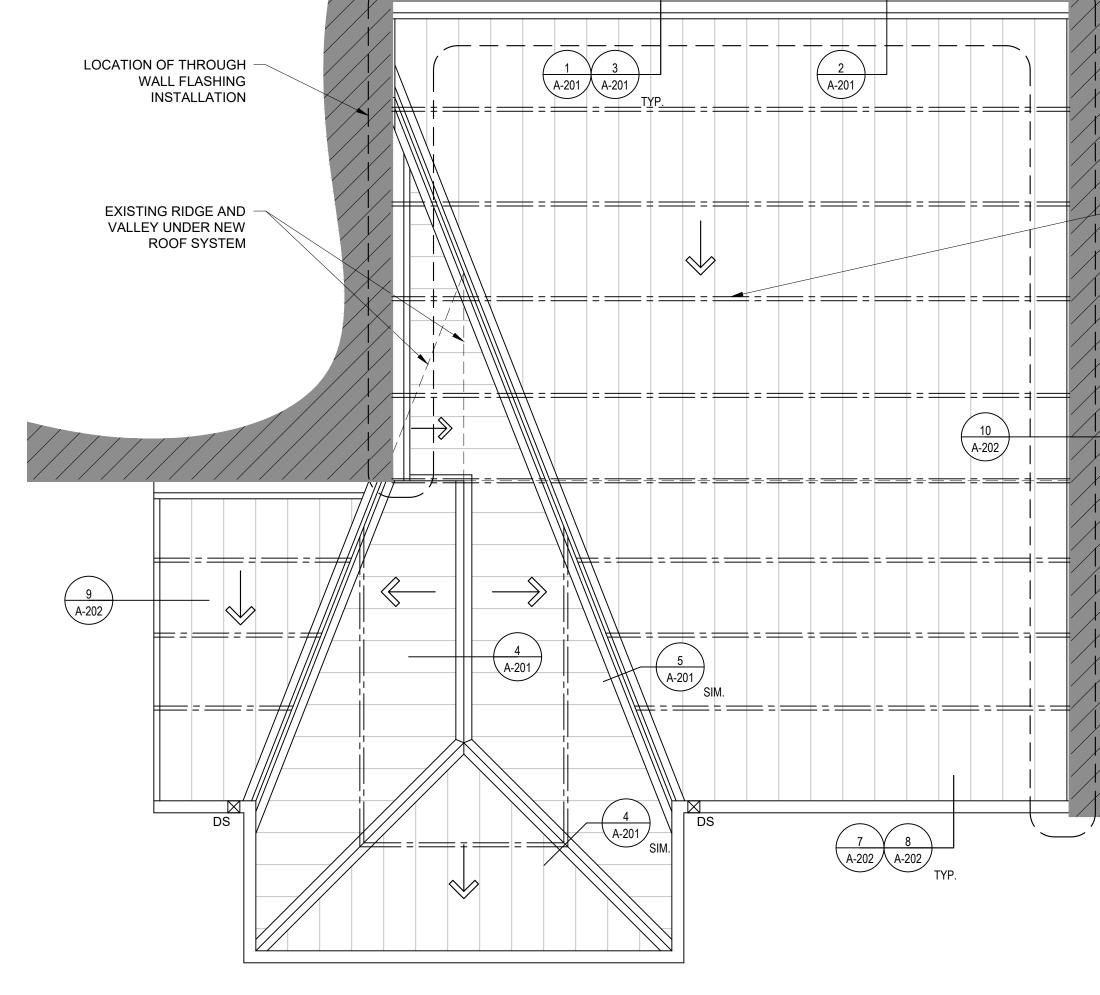

|
| TERRACON'S PROJECT NUMBER:<br>FH196034                                                                                                                                                                                      |
| SHEET TITLE:<br>APPENDIX B                                                                                                                                                                                                  |
| sheet number:<br>G-102                                                                                                                                                                                                      |











0 2' 4'

0 2'

LOCATION OF PURLINS BELOW



- 1 VIII 211177