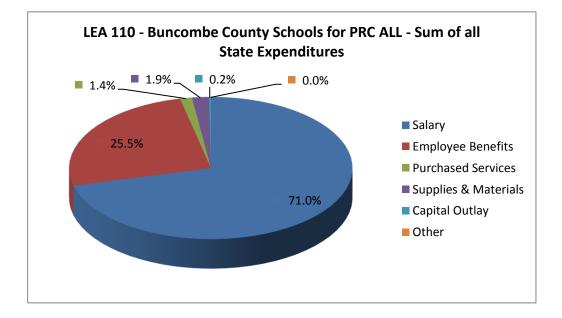

## PRC ALL - Sum of all State Expenditures

Fiscal Year 2015-2016 District Expenditures by LEA and Object Code as of 6/30/2016

| Object<br>Salary      | t Category/Object Code Description             | Annu    | al Expenditures | %                          |
|-----------------------|------------------------------------------------|---------|-----------------|----------------------------|
| <b>Salai y</b><br>111 | Superintendent                                 | \$      | 131,688         | 0.10%                      |
| 112                   | Associate & Deputy Superintendent              | Ŷ       | -               | 0.00%                      |
| 113                   | Director and/or Supervisor                     |         | 680,084         | 0.50%                      |
| 114                   | Classified Principal/Headmaster                |         | 2,679,979       | 1.96%                      |
| 115                   | Finance Officer                                |         | 95,500          | 0.07%                      |
| 116                   | Assistant Principal (Non-teaching)             |         | 1,413,212       | 1.04%                      |
| 117                   | Other Assistant Principal Assignment           |         | 11,727          | 0.01%                      |
| 118                   | Assistant Superintendent                       |         | 89,950          | 0.07%                      |
| 121                   | Teacher                                        |         | 64,169,054      | 47.00%                     |
| 122                   | Interim Teacher – (Paid at Non-certified Rate) |         | 62,853          | 0.05%                      |
| 122                   | JROTC Teacher                                  |         | 352,659         | 0.26%                      |
|                       |                                                |         | 525,386         |                            |
| 124                   | Foreign Exchange (VIF)                         |         | ,               | 0.38%                      |
| 125                   | New Teacher Orientation                        |         | 8,455           | 0.01%                      |
| 126                   | Extended Contracts                             |         | 2,820           | 0.00%                      |
| 127                   | Master Teacher                                 |         | -               | 0.00%                      |
| 129                   | Above the Scale Salary                         |         | 249,269         | 0.18%                      |
| 131                   | Instructional Support I - Regular Scale        |         | 7,215,509       | 5.29%                      |
| 132                   | Instructional Support II - Advanced Scale      |         | 1,744,831       | 1.28%                      |
| 133                   | Psychologists                                  |         | 587,163         | 0.43%                      |
| 134                   | Teacher Mentor                                 |         | -               | 0.00%                      |
| 135                   | Instructional Facilitators                     |         | 162,575         | 0.12%                      |
| 141                   | Teacher Assistant - Other                      |         | -               | 0.00%                      |
| 142                   | Teacher Assistant - NCLB                       |         | 4,673,689       | 3.42%                      |
| 143                   | Tutor                                          |         | -               | 0.00%                      |
| 144                   | Interpreter/Braillist/Translator               |         | 3,254           | 0.00%                      |
| 145                   | Therapist                                      |         | 659,475         | 0.48%                      |
| 146                   | Specialist (School-Based)                      |         | 49,153          | 0.04%                      |
| 147                   | Monitors                                       |         | 631,810         | 0.46%                      |
| 148                   | Non-Certified Instructor                       |         | -               | 0.00%                      |
| 149                   | School Resource Officer                        |         | -               | 0.00%                      |
| 151                   | Office Support                                 |         | 315,755         | 0.23%                      |
| 152                   | Technician                                     |         | 20,122          | 0.01%                      |
| 153                   | Administrative Specialist (Central Support)    |         | 3,523           | 0.00%                      |
| 162                   | Substitute Pay - Regular Absence               |         | 214,030         | 0.16%                      |
| 163                   | Substitute Pay - Staff Development             |         | 67,868          | 0.05%                      |
| 164                   | Substitute Pay - Full-Time Non-Certified       |         | -               | 0.00%                      |
| 165                   | Substitute Pay - Non-Teaching                  |         | 230,824         | 0.17%                      |
| 166                   | Teacher Assistant Pay - Staff Development      |         | 80              | 0.00%                      |
| 167                   | Teacher Assistant Pay - Regular Absence        |         | 40,409          | 0.03%                      |
| 171                   | Driver                                         |         | 3,170,894       | 2.32%                      |
| 172                   | Driver Overtime                                |         | 11,049          | 0.01%                      |
| 173                   | Custodian                                      |         | 3,885,347       | 2.85%                      |
| 174                   | Cafeteria Workers                              |         | -               | 0.00%                      |
| 175                   | Skilled Trades                                 |         | 694,293         | 0.51%                      |
| 176                   | Manager                                        |         | -               | 0.00%                      |
| 177                   | Work Study Student                             |         | _               | 0.00%                      |
| 181                   | Supplementary Pay                              |         | -               | 0.00%                      |
|                       |                                                |         | 4 074 704       |                            |
| 180                   | Bonus Pay (Not Subject to Retirement)          |         | 1,871,704       | 1.37%                      |
| 182                   | Employee Allowances Taxable                    |         | -               | 0.00%                      |
| 183                   | Bonus Pay                                      |         | 18,309          | 0.01%                      |
| 187                   | Salary Differential (Military, Local,)         |         | -               | 0.00%                      |
| 191                   | Curriculum Development Pay                     |         | -               | 0.00%                      |
| 192                   | Additional Responsibility Stipend              |         | -               | 0.00%                      |
| 193                   | Mentor Pay                                     |         | -               | 0.00%                      |
| 194                   | State-Designated Stipend                       |         | -               | 0.00%                      |
| 196                   | Staff Development Participant Pay              |         | 2,000           | 0.00%                      |
| 197                   | Staff Development Instructor                   |         | -               | 0.00%                      |
| 198                   | Tutorial Pay                                   |         | 182,713         | 0.13%                      |
| 199                   | Overtime Pay                                   |         | 26,303          | <u>၂၂၀၀၃၃</u> July 20, 201 |
|                       | Subto                                          | tal: \$ | 96,955,320      | 71.02% of 10/10/201        |

## LEA 110 - Buncombe County Schools

PRC ALL - Sum of all State Expenditures

Fiscal Year 2015-2016 District Expenditures by LEA and Object Code as of 6/30/2016

| -          | Category/Object Code Description yee Benefits                                    |         | Annual Expenditures | %              |
|------------|----------------------------------------------------------------------------------|---------|---------------------|----------------|
| 211        | Employer's Social Security - Regular                                             | \$      | 7,137,060           | 5.23%          |
| 221        | Employer's Retirement - Regular                                                  |         | 14,186,974          | 10.39%         |
| 229        | Other Retirement Cost                                                            |         | -                   | 0.00%          |
| 231        | Employer's Hospitalization Insurance                                             |         | 12,162,492          | 8.91%          |
| 232        | Employer's Workers' Comp Insurance                                               |         | -                   | 0.00%          |
| 233        | Employer's Unemployment Insurance                                                |         | -                   | 0.00%          |
| 184        | Longevity Pay                                                                    |         | 340,341             | 0.25%          |
| 185        | Bonus Leave Pay                                                                  |         | 21,895              | 0.02%          |
| 186        | Short Term Disability Pay                                                        |         | 44,554              | 0.03%          |
| 188        | Annual Leave Pay                                                                 |         | 788,639             | 0.58%          |
| 189        | Short Term Disability Pay – First Six Months                                     |         | 93,939              | 0.07%          |
|            | Subto                                                                            | tal: \$ | 34,775,894          | 25.47%         |
|            | ased Services                                                                    | •       |                     |                |
| 311        | Contracted Services                                                              | \$      | 1,725,556           | 1.26%          |
| 312        | Workshop Expenses/Allowable Travel                                               |         | 44,430              | 0.03%          |
| 313        | Advertising Cost                                                                 |         | -                   | 0.00%          |
| 314        | Printing and Binding Fees                                                        |         | -                   | 0.00%          |
| 315        | Reproduction Costs Psychological Contract Services                               |         | -                   | 0.00%          |
| 317        | , ,                                                                              |         | -                   | 0.00%          |
| 318<br>319 | Speech and Language Contracted Services<br>Other Professional/Technical Services |         | -<br>940            | 0.00%<br>0.00% |
| 321        | Public Utilities - Electric Services                                             |         | 940<br>19.580       | 0.00%          |
| 321        | Public Utilities - Electric Services                                             |         | 19,580              | 0.01%          |
| 323        | Public Utilities - Water/Sewer                                                   |         | -                   | 0.00%          |
| 323        | Waste Management                                                                 |         |                     | 0.00%          |
| 326        | Contracted Repairs - Equipment                                                   |         | -                   | 0.00%          |
| 327        | Rentals/Leases                                                                   |         | 15,520              | 0.01%          |
| 331        | Pupil Transportation - Contracted                                                |         | 26,631              | 0.02%          |
| 332        | Travel Reimbursement                                                             |         | 6,601               | 0.00%          |
| 333        | Field Trips                                                                      |         | 4,177               | 0.00%          |
| 341        | Telephone                                                                        |         | 8,146               | 0.01%          |
| 342        | Postage                                                                          |         | -                   | 0.00%          |
| 343        | Telecommunications Services                                                      |         | -                   | 0.00%          |
| 344        | Mobile Communication Costs                                                       |         | -                   | 0.00%          |
| 351        | Tuition Reimbursements                                                           |         | 15,625              | 0.01%          |
| 352        | Employee Education Reimbursement                                                 |         | -                   | 0.00%          |
| 353        | Certification/Licensing Fees                                                     |         | -                   | 0.00%          |
| Sunnli     | ies & Materials                                                                  | tal: \$ | 1,867,207           | 1.37%          |
| 411        | Supplies and Materials                                                           | \$      | 434,113             | 0.32%          |
| 413        | Other Textbooks                                                                  | Ŷ       | 288,437             | 0.21%          |
| 414        | Library Books                                                                    |         | -                   | 0.00%          |
| 418        | Computer Software and Supplies                                                   |         | 45,758              | 0.03%          |
| 421        | Fuel for Facilities                                                              |         | -                   | 0.00%          |
| 422        | Repair Parts, Materials & Labor                                                  |         | 791,600             | 0.58%          |
| 423        | Gas/Diesel Fuel                                                                  |         | 594,807             | 0.44%          |
| 424        | Oil                                                                              |         | 12,561              | 0.01%          |
| 425        | Tires and Tubes                                                                  |         | 174,942             | 0.13%          |
| 451        | Food Purchase                                                                    |         | -                   | 0.00%          |
| 459        | Other Food Purchases                                                             |         | -                   | 0.00%          |
| 461        | Furniture and Equipment                                                          |         | 10,445              | 0.01%          |
| 462        | Computer Equipment                                                               |         | 240,923             | 0.18%          |
| 471        | Sales and Use Tax Expense                                                        |         | 30,872              | 0.02%          |
| 472        | Sales and Use Tax Refund                                                         |         | (7,053)             | -0.01%         |
|            | Subto                                                                            | tal: \$ | 2,617,405           | 1.92%          |

## LEA 110 - Buncombe County Schools

PRC ALL - Sum of all State Expenditures

Fiscal Year 2015-2016 District Expenditures by LEA and Object Code as of 6/30/2016

| •     | t Category/Object Code Description al Outlay |           | Annual | Expenditures | %     |
|-------|----------------------------------------------|-----------|--------|--------------|-------|
| 541   | Purchase of Equipment                        |           |        | 296,480      | 0.22% |
| 542   | Purchase of Computer Hardware                |           |        | 10,997       | 0.01% |
| 551   | Purchase of Vehicles                         |           |        | -            | 0.00% |
| 552   | License and Title Fees                       |           |        | 156          | 0.00% |
|       |                                              | Subtotal: | \$     | 307,633      | 0.23% |
| Other |                                              |           |        |              |       |
| 361   | Membership Dues and Fees                     |           | \$     | -            | 0.00% |
| 363   | Assessments/Penalties                        |           |        | -            | 0.00% |
| 371   | Liability Insurance                          |           |        | -            | 0.00% |
| 372   | Vehicle Liability Insurance                  |           |        | -            | 0.00% |
| 373   | Property Insurance                           |           |        | -            | 0.00% |
| 378   | Scholastic Accident Insurance                |           |        | -            | 0.00% |
| 379   | Other Insurance & Judgments                  |           |        | -            | 0.00% |
| 715   | Transfers to Multiple Enterprise Fund        |           | \$     | -            | 0.00% |
|       |                                              | Subtotal: | \$     | -            | 0.00% |
|       |                                              |           |        |              |       |

Grand Total: \$

136,523,458 100.00%