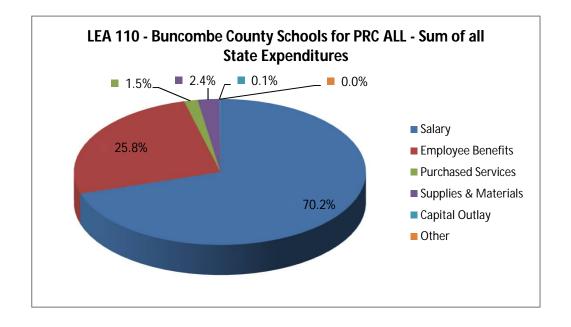

#### **LEA 110 - Buncombe County Schools** PRC ALL - Sum of all State Expenditures

Fiscal Year 2016-2017 District Expenditures by LEA and Object Code as of 6/30/2017

**Object Category/Object Code Description Annual Expenditures** 70.20% Subtotal: \$

97,967,984

Updated on: September 8, 2017 Printed: 10/20/2017

Page 2 of 4

# LEA 110 - Buncombe County Schools PRC ALL - Sum of all State Expenditures

Fiscal Year 2016-2017 District Expenditures by LEA and Object Code as of 6/30/2017

| -                   | t Category/Object Code Description  byee Benefits |          |    | Annual Expenditures | %      |
|---------------------|---------------------------------------------------|----------|----|---------------------|--------|
| 211                 | Employer's Social Security - Regular              |          | \$ | 7,154,719           | 5.13%  |
| 221                 | Employer's Retirement - Regular                   |          | ,  | 15,450,947          | 11.07% |
| 229                 | Other Retirement Cost                             |          |    | , , , <u>-</u>      | 0.00%  |
| 231                 | Employer's Hospitalization Insurance              |          |    | 12,199,619          | 8.74%  |
| 232                 | Employer's Workers' Comp Insurance                |          |    | -                   | 0.00%  |
| 233                 | Employer's Unemployment Insurance                 |          |    | -                   | 0.00%  |
| 184                 | Longevity Pay                                     |          |    | 367,113             | 0.26%  |
| 185                 | Bonus Leave Pay                                   |          |    | 3,485               | 0.00%  |
| 186                 | Short Term Disability Pay                         |          |    | 55,520              | 0.04%  |
| 188                 | Annual Leave Pay                                  |          |    | 687,404             | 0.49%  |
| 189                 | Short Term Disability Pay – First Six Months      |          | _  | 68,726              | 0.05%  |
| Durch               | S<br>ased Services                                | ubtotal: | \$ | 35,987,532          | 25.79% |
| 311                 | Contracted Services                               |          | \$ | 1,567,050           | 1.12%  |
| 312                 | Workshop Expenses/Allowable Travel                |          | φ  | 17,858              | 0.01%  |
| 313                 | Advertising Cost                                  |          |    | -                   | 0.01%  |
| 314                 | Printing and Binding Fees                         |          |    | <u>-</u>            | 0.00%  |
| 315                 | Reproduction Costs                                |          |    | _                   | 0.00%  |
| 317                 | Psychological Contract Services                   |          |    | _                   | 0.00%  |
| 318                 | Speech and Language Contracted Services           |          |    | _                   | 0.00%  |
| 319                 | Other Professional/Technical Services             |          |    | 398,293             | 0.29%  |
| 321                 | Public Utilities - Electric Services              |          |    | 16,780              | 0.23%  |
| 322                 | Public Utilities - Natural Gas                    |          |    | -                   | 0.00%  |
| 323                 | Public Utilities - Water/Sewer                    |          |    | 1,761               | 0.00%  |
| 324                 | Waste Management                                  |          |    | -                   | 0.00%  |
| 326                 | Contracted Repairs - Equipment                    |          |    | <del>-</del>        | 0.00%  |
| 327                 | Rentals/Leases                                    |          |    | 16,476              | 0.01%  |
| 331                 | Pupil Transportation - Contracted                 |          |    | 19,061              | 0.01%  |
| 332                 | Travel Reimbursement                              |          |    | 30,868              | 0.02%  |
| 333                 | Field Trips                                       |          |    | 14,321              | 0.01%  |
| 341                 | Telephone                                         |          |    | 13,628              | 0.01%  |
| 342                 | Postage                                           |          |    | ,<br>-              | 0.00%  |
| 343                 | Telecommunications Services                       |          |    | -                   | 0.00%  |
| 344                 | Mobile Communication Costs                        |          |    | -                   | 0.00%  |
| 351                 | Tuition Reimbursements                            |          |    | 10,185              | 0.01%  |
| 352                 | Employee Education Reimbursement                  |          |    | -                   | 0.00%  |
| 353                 | Certification/Licensing Fees                      |          |    | -                   | 0.00%  |
| Cumml               |                                                   | ubtotal: | \$ | 2,106,281           | 1.51%  |
| <i>Տսթթո</i><br>411 | ies & Materials Supplies and Materials            |          | \$ | 362,961             | 0.26%  |
| 413                 | Other Textbooks                                   |          | Ψ  | 316,179             | 0.23%  |
| 414                 | Library Books                                     |          |    | -                   | 0.23%  |
| 418                 | Computer Software and Supplies                    |          |    | 60,141              | 0.04%  |
| 421                 | Fuel for Facilities                               |          |    | -                   | 0.00%  |
| 422                 | Repair Parts, Materials & Labor                   |          |    | 915,302             | 0.66%  |
| 423                 | Gas/Diesel Fuel                                   |          |    | 634,135             | 0.45%  |
| 424                 | Oil                                               |          |    | 19,415              | 0.01%  |
| 425                 | Tires and Tubes                                   |          |    | 50,275              | 0.04%  |
| 451                 | Food Purchase                                     |          |    | -                   | 0.00%  |
| 459                 | Other Food Purchases                              |          |    | <del>-</del>        | 0.00%  |
| 461                 | Furniture and Equipment                           |          |    | 24,517              | 0.02%  |
| 462                 | Computer Equipment                                |          |    | 922,541             | 0.66%  |
| 471                 | Sales and Use Tax Expense                         |          |    | 40,000              | 0.03%  |
| 472                 | Sales and Use Tax Refund                          |          |    | (4,983)             | 0.00%  |
|                     |                                                   | ubtotal: | ¢  | 3,340,483           | 2.39%  |

### LEA 110 - Buncombe County Schools PRC ALL - Sum of all State Expenditures

Fiscal Year 2016-2017 District Expenditures by LEA and Object Code as of 6/30/2017

| Object Category/Object Code Description |                                       | Annual Expenditures |    | %       |       |
|-----------------------------------------|---------------------------------------|---------------------|----|---------|-------|
| Capit                                   | al Outlay                             |                     |    |         |       |
| 541                                     | Purchase of Equipment                 |                     |    | 112,026 | 0.08% |
| 542                                     | Purchase of Computer Hardware         |                     |    | 7,164   | 0.01% |
| 551                                     | Purchase of Vehicles                  |                     |    | -       | 0.00% |
| 552                                     | License and Title Fees                |                     |    | 24,192  | 0.02% |
|                                         |                                       | Subtotal:           | \$ | 143,382 | 0.10% |
| Other                                   | •                                     |                     |    |         |       |
| 361                                     | Membership Dues and Fees              |                     | \$ | -       | 0.00% |
| 362                                     | Dues and Fees                         |                     |    | -       | 0.00% |
| 363                                     | Assessments/Penalties                 |                     |    | -       | 0.00% |
| 371                                     | Liability Insurance                   |                     |    | -       | 0.00% |
| 372                                     | Vehicle Liability Insurance           |                     |    | -       | 0.00% |
| 373                                     | Property Insurance                    |                     |    | -       | 0.00% |
| 375                                     | Insurance and Judgments               |                     |    | -       | 0.00% |
| 378                                     | Scholastic Accident Insurance         |                     |    | -       | 0.00% |
| 379                                     | Other Insurance & Judgments           |                     |    | -       | 0.00% |
| 715                                     | Transfers to Multiple Enterprise Fund |                     | \$ | -       | 0.00% |
|                                         | •                                     | Subtotal:           | \$ | -       | 0.00% |
|                                         |                                       |                     |    |         |       |