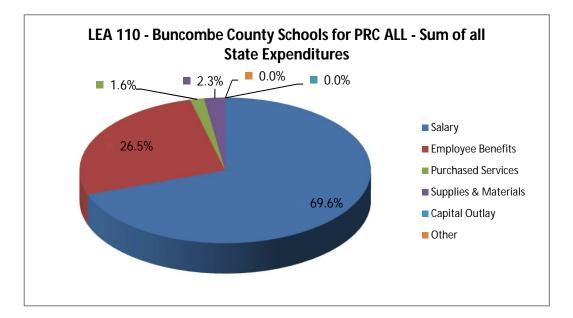

### Fiscal Year 2018-2019 District Expenditures by LEA and Object Code as of 6/30/2019

| Superintendent   Superintendent   Superintendent   O.00%     Associate & Deputy Superintendent   O.00%     Associate & Deputy Superintendent   O.00%     Director and/or Supervisor   S57,539   O.39%     Principal/Headmaster   O.71,586   C.26%     Finance Officer   99,881   O.77%     Finance Officer   99,881   O.77%     Assistant Principal (Non-leaching)   1,890,502   1,27%     Assistant Superintendent   81,773   O.05%     Assistant Superintendent   81,773   O.05%     Teacher   G8,177,996   45,62%     Assignant Finance Officer   G8,177,996   45,62%     Assignant Superintendent   0.00%   0.68%     Assignant Superintendent   0.00%   0.68%     Assignant Superintendent   0.00%   0.05%     Assignant Superintendent   0.00%   0.05%     Assignant Superintendent   0.00%   0.05%     Assignant Superintendent   0.00%   0.05%     Foreign Exchange (VIF)   0.00%   0.05%     Assignant Superintendent   0.00%   0.05%   0.05%     Assignant Superintendent   0.00%   0.05% | Object<br>Salary | Category/Object Code Description        | Annual E | xpenditures                           | %     |
|-----------------------------------------------------------------------------------------------------------------------------------------------------------------------------------------------------------------------------------------------------------------------------------------------------------------------------------------------------------------------------------------------------------------------------------------------------------------------------------------------------------------------------------------------------------------------------------------------------------------------------------------------------------------------------------------------------------------------------------------------------------------------------------------------------------------------------------------------------------------------------------------------------------------------------------------------------------------------------------------------------------------------------------------------------------------------------------------------------------------------------------------------------------------------------------------------------------------------------------------------------------------------------------------------------------------------------------------------------------------------------------------------------------------------------------------------------------------------------------------------------------------------------------------------------------------------------------------------------------------------------------------------------------------------------------------------------------------------------------------------------------------------------------------------------------------------------------------------------------------------------------------------------------------------------------------------------------------------------------------------------------------------------------------------------------------------------------------------------------------------------|------------------|-----------------------------------------|----------|---------------------------------------|-------|
| 112 Director and/or Supervisor         587,539         399%           114 Principal/Headmaster         3,071,586         2.06%           115 Finance Officer         99,891         0.07%           116 Assistant Principal (Non-teaching)         1,890,502         1.27%           117 Other Assistant Principal Assignment         83,300         0.06%           118 Assistant Superintendent         81,773         0.05%           121 Teacher         68,177,996         45,62%           122 Interim Teacher - (Paid at Non-certified Rate)         32,647         0.02%           123 JROTC Teacher         400,948         0.27%           124 Foreign Exchange (VIF)         1,305,615         0.57%           125 New Teacher Orientation         14,584         0.01%           126 Extended Contracts         3,892         0.00%           129 Jackster Teacher         -         -         0.00%           129 J Above the Scale Salary (SBA)         60,734         0.05%           129 J Above the Scale Salary (Pother than SBA)         60,734         0.05%           120 Instructional Support II - Advanced Pay Scale         1,985,497         1,33%           121 Instructional Support II - Advanced Pay Scale         1,985,497         1,33%           121 Teacher Assistant - Other </th <th>•</th> <th></th> <th>\$</th> <th>137 256</th> <th>0.09%</th>                                                                                                                                                                                                                                                                                                                                                                                                                                                                                                                                                                                                                                                                                                                                      | •                |                                         | \$       | 137 256                               | 0.09% |
| 113         Director and/or Supervisor         587,539         0.39%           14         Principal/Headmaster         3,071,586         2,06%           115         Finance Officer         99,891         0.07%           116         Assistant Principal (Non-teaching)         1,890,502         1.27%           117         Other Assistant Superintendent         81,773         0.05%           121         Teacher         68,177,996         68,127         0.02%           122         Interim Teacher – (Paid at Non-certified Rate)         32,647         0.02%           123         JROTC Teacher         400,948         0.27%           124         Foreign Exchange (VIF)         1,305,615         0.67%           125         New Teacher Orientation         14,584         0.01%           126         Extended Contracts         3,892         0.00%           127         Master Teacher         -         0.00%           129_1         Above the Scale Salary (SBA)         69,734         0.05%           129_2         Above the Scale Salary (SBA)         69,734         0.05%           129_1         Above the Scale Salary (SBA)         16,738         0.02,661           131         Instructional Support I - Regular                                                                                                                                                                                                                                                                                                                                                                                                                                                                                                                                                                                                                                                                                                                                                                                                                                                                   |                  | •                                       | Ψ        | ·                                     |       |
| 114 Principal/Headmaster         3,071,586         2,08%           115 Finance Officer         99,891         0,07%           116 Assistant Principal (Non-teaching)         1,890,502         1,27%           117 Other Assistant Principal Assignment         83,300         0,06%           121 Teacher         68,177,996         45,62%           121 Teacher         400,948         0,27%           122 Interim Teacher - (Paid at Non-certified Rate)         32,647         0,02%           123 JROTC Teacher         400,948         0,27%           124 Foreign Exchange (VIF)         1,305,615         0,87%           125 New Teacher Orientation         14,584         0,01%           126 Extended Contracts         3,892         0,00%           127 Master Teacher         -         0,00%           128 Above the Scale Salary (Other than SBA)         69,734         0,05%           129 Above the Scale Salary (Other than SBA)         66,738         0,02%           131 Instructional Support II - Redular Teacher Pay Scale         1,965,497         1,33%           132 Instructional Facilitators         3,41,845         0,23%           133 Psychologists         1,125,911         0,75%           141 Teacher Mentor         -         0,00%                                                                                                                                                                                                                                                                                                                                                                                                                                                                                                                                                                                                                                                                                                                                                                                                                                            |                  |                                         |          |                                       |       |
| 115         Finance Officer         99.891         0.07%           16         Assistant Principal (Non-teaching)         1.890,502         1.27%           117         Other Assistant Principal Assignment         83,300         0.06%           121         Teacher         68,177,396         46,62%           122         Interim Teacher – (Paid at Non-certified Rate)         32,647         0.02%           123         JROTC Teacher         400,948         0.27%           124         Foreign Exchange (VIF)         1,305,615         0.87%           125         New Teacher Orientation         14,584         0.01%           126         Extended Contracts         3.892         0.00%           127         Master Teacher         -         0.00%           129         Above the Scale Salary (SBA)         68,734         0.05%           129         Above the Scale Salary (Other than SBA)         26,738         0.02%           131         Instructional Support I - Regular Teacher Pay Scale         1,985,497         1.33%           132         Instructional Support I - Regular Teacher Pay Scale         1,985,497         1.33%           133         Instructional Facilitators         1,125,911         0.75%           134                                                                                                                                                                                                                                                                                                                                                                                                                                                                                                                                                                                                                                                                                                                                                                                                                                                        |                  |                                         |          |                                       |       |
| 116         Assistant Principal (Non-teaching)         1,890,502         1,27%           117         Other Assistant Principal Assignment         83,300         0.06%           118         Assistant Superintendent         81,773         0.05%           121         Teacher         68,177,996         45,62%           122         Interim Teacher – (Paid at Non-certified Rate)         32,647         0.02%           123         JROTC Teacher         400,948         0.27%           124         Foreign Exchange (VIF)         1,305,615         0.87%           125         New Teacher Orientation         14,554         0.01%           126         Extended Contracts         3,882         0.00%           127         Master Teacher         -         -         0.00%           129_1         Above the Scale Salary (SBA)         69,734         0.05%           129_2         Above the Scale Salary Other than SBA)         69,734         0.05%           129_1         Above the Scale Salary Other than SBA)         69,734         0.05%           129_2         Above the Scale Salary Other than SBA)         16,738         0.02%           130         Instructional Support I - Regular Teacher Pay Scale         1,085,497         1,33%                                                                                                                                                                                                                                                                                                                                                                                                                                                                                                                                                                                                                                                                                                                                                                                                                                                  |                  |                                         |          |                                       |       |
| 117         Other Assistant Principal Assignment         83,300         0.06%           121         Teacher         81,77.996         45,62%           122         Interim Teacher – (Paid at Non-certified Rate)         32,647         0.02%           123         JROTC Teacher         400,948         0.27%           124         Foreign Exchange (VIF)         1,305,615         0.87%           125         New Teacher Orientation         14,594         0.01%           126         Extended Contracts         3,8392         0.00%           127         Master Teacher         -         0.00%           129         1 Above the Scale Salary (SBA)         69,734         0.05%           129         2 Above the Scale Salary (Other than SBA)         26,738         0.02%           131         Instructional Support I - Regular Teacher Pay Scale         8,062,651         5,40%           133         Instructional Facilitators         3,1485         0.23%           134         Teacher Mentor         -         0.00%           134         Teacher Assistant - Other         -         0.00%           142         Teacher Assistant - NCLB         4,149,232         2.06%           143         Tutor (Within the instructional day) </td <td></td> <td></td> <td></td> <td>·</td> <td></td>                                                                                                                                                                                                                                                                                                                                                                                                                                                                                                                                                                                                                                                                                                                                                                                                   |                  |                                         |          | ·                                     |       |
| 118         Assistant Superintendent         81,773         0.05%           121         Teacher         68,177,996         45,62%           122         Interim Teacher – (Paid at Non-certified Rate)         32,647         0.02%           123         JROTC Teacher         400,948         0.27%           124         Foreign Exchange (VIF)         1,305,615         0.87%           125         New Teacher Orientation         14,584         0.01%           126         Extended Contracts         3,882         0.00%           127         Master Teacher         -         0.00%           129         1 Above the Scale Salary (SBA)         69,734         0.05%           129         2 Above the Scale Salary (SBA)         69,734         0.05%           131         Instructional Support I - Regular Teacher Pay Scale         8,062,651         5.40%           132         Instructional Facilitators         31,125,911         0.75%           134         Teacher Mentor         -         0.00%           135         Instructional Facilitators         341,845         2.23%           141         Teacher Massistant - Other         -         0.00%           142         Teacher Assistant - Scillate Scillate Scillate Scillate                                                                                                                                                                                                                                                                                                                                                                                                                                                                                                                                                                                                                                                                                                                                                                                                                                                          |                  |                                         |          |                                       |       |
| 121         Teacher         68,177,996         45,62%           122         Interim Teacher – (Paid at Non-certified Rate)         32,647         0.02%           123         JROTC Teacher         400,948         0.27%           124         Foreign Exchange (VIF)         1,305,615         0.87%           125         New Teacher Orientation         14,584         0.01%           126         Extended Contracts         3,892         0.00%           127         Master Teacher         -         0.00%           129         1 Above the Scale Salary (SBA)         69,734         0.05%           129         1 Above the Scale Salary (Other than SBA)         26,738         0.02%           129         1 Above the Scale Salary (Other than SBA)         26,738         0.02%           129         1 Above the Scale Salary (Other than SBA)         26,738         0.02%           129         1 Above the Scale Salary (Other than SBA)         26,738         0.02%           131         Instructional Support I - Regular Teacher Pay Scale         8,062,651         5,40%           132         Instructional Support II - Advanced Pay Scale         1,125,911         0.75%           141         Teacher Masistant - Other         0,00%         0.00%                                                                                                                                                                                                                                                                                                                                                                                                                                                                                                                                                                                                                                                                                                                                                                                                                                         |                  |                                         |          | •                                     |       |
| 122         Interim Teacher – (Paid at Non-certified Rate)         32,647         0.02%           123         JROTC Teacher         400,948         0.27%           124         Foreign Exchange (VIF)         1,305,615         0.87%           125         New Teacher Orientation         14,584         0.01%           126         Extended Contracts         3,892         0.00%           127         Master Teacher         -         0.00%           129_1         Above the Scale Salary (SBA)         69,734         0.05%           129_2         Above the Scale Salary (Other than SBA)         26,738         0.02%           131         Instructional Support I - Regular Teacher Pay Scale         8,062,651         5,40%           132         Instructional Support II - Advanced Pay Scale         1,985,497         1,33%           133         Psychologists         31,125,911         0.75%           134         Teacher Mentor         -         0.00%           135         Instructional Facilitators         341,845         0.23%           141         Teacher Assistant - Other         -         0.00%           142         Teacher Assistant - Scale Sales (CLB         4,419,232         2.96%           143         Tutor (W                                                                                                                                                                                                                                                                                                                                                                                                                                                                                                                                                                                                                                                                                                                                                                                                                                                         |                  | •                                       |          | •                                     |       |
| 123         JROTC Teacher         400,948         0.27%           124         Foreign Exchange (VIF)         1,305,615         0.87%           125         New Teacher Orientation         14,584         0.01%           126         Extended Contracts         3,892         0.00%           127         Master Teacher         -         0.00%           129         1 Above the Scale Salary (SBA)         69,734         0.05%           129         2 Above the Scale Salary (Other than SBA)         26,738         0.02%           131         Instructional Support I - Regular Teacher Pay Scale         8,062,651         5.40%           132         Instructional Support II - Advanced Pay Scale         1,985,497         1,33%           133         Psychologists         1,125,911         0.75%           134         Teacher Mentor         0.00%           135         Instructional Facilitators         341,845         0.23%           141         Teacher Assistant - Other         0.00%           142         Teacher Assistant - Other         10,00%           143         Tutor (Within the instructional day)         13,153         0.01%           144         Interpreter/Braillist/Translator/Education Interpreter         113,489         <                                                                                                                                                                                                                                                                                                                                                                                                                                                                                                                                                                                                                                                                                                                                                                                                                                            |                  |                                         |          |                                       |       |
| Foreign Exchange (VIF)                                                                                                                                                                                                                                                                                                                                                                                                                                                                                                                                                                                                                                                                                                                                                                                                                                                                                                                                                                                                                                                                                                                                                                                                                                                                                                                                                                                                                                                                                                                                                                                                                                                                                                                                                                                                                                                                                                                                                                                                                                                                                                      |                  | ,                                       |          | •                                     |       |
| 125         New Teacher Orientation         14,584         0.01%           126         Extended Contracts         3,892         0.00%           127         Master Teacher         -         0.00%           129_1         Above the Scale Salary (SBA)         69,734         0.05%           129_2         Above the Scale Salary (Other than SBA)         26,738         0.02%           131         Instructional Support I - Regular Teacher Pay Scale         8,062,651         5.40%           132         Instructional Support II - Advanced Pay Scale         1,985,497         1,33%           133         Psychologists         1,125,911         0.75%           134         Teacher Mentor         -         0.00%           135         Instructional Facilitators         341,845         0.23%           141         Teacher Assistant - Other         -         0.00%           142         Teacher Assistant - NCLB         4,419,232         2.96%           143         Tutor (Within the instructional day)         13,153         0.01%           144         Interpreter/Braillist/Translator/Education Interpreter         113,489         0.08%           145         Therapist         795,689         0.53%           146         Speci                                                                                                                                                                                                                                                                                                                                                                                                                                                                                                                                                                                                                                                                                                                                                                                                                                                         |                  |                                         |          | •                                     |       |
| 126         Extended Contracts         3,892         0.00%           127         Master Teacher         -         0.00%           129_1         Above the Scale Salary (SBA)         69,734         0.05%           129_2         Above the Scale Salary (Other than SBA)         26,738         0.02%           131         Instructional Support II - Regular Teacher Pay Scale         8,062,651         5.40%           132         Instructional Support II - Advanced Pay Scale         1,985,497         1,33%           133         Psychologists         1,125,911         0.75%           134         Teacher Mentor         -         0.00%           141         Teacher Assistant - Other         -         0.00%           142         Teacher Assistant - NCLB         4,419,232         2.96%           143         Tutor (Within the instructional day)         13,153         0.01%           144         Interpreter/Braillist/Translator/Education Interpreter         113,489         0.08%           145         Therapist         795,689         0.53%           146         Specialist (School-Based)         187,996         0.13%           147         Monitor         667,862         0.45%           148         Non-Certified Instru                                                                                                                                                                                                                                                                                                                                                                                                                                                                                                                                                                                                                                                                                                                                                                                                                                                         |                  |                                         |          |                                       |       |
| 127         Master Teacher         .00%           129_1         Above the Scale Salary (Other than SBA)         69,734         0.05%           129_2         Above the Scale Salary (Other than SBA)         66,738         0.02%           131         Instructional Support I - Regular Teacher Pay Scale         8,062,651         5.40%           132         Instructional Support II - Advanced Pay Scale         1,985,497         1.33%           133         Psychologists         1,125,911         0.75%           134         Teacher Mentor         -         0.00%           135         Instructional Facilitators         341,845         0.23%           141         Teacher Assistant - Other         -         0.00%           142         Teacher Assistant - NCLB         4,419,232         2.96%           143         Tutor (Within the instructional day)         13,153         0.01%           144         Interpreter/Braillist/Translator/Education Interpreter         113,489         0.08%           145         Therapist         795,689         0.53%           146         Specialist (School-Based)         187,996         0.13%           147         Monitor         667,862         0.45%           148         Non-Certified Instru                                                                                                                                                                                                                                                                                                                                                                                                                                                                                                                                                                                                                                                                                                                                                                                                                                                |                  |                                         |          | •                                     |       |
| 129_1         Above the Scale Salary (SBA)         69,734         0.05%           129_2         Above the Scale Salary (Other than SBA)         26,738         0.02%           131         Instructional Support II - Regular Teacher Pay Scale         8,062,651         5,40%           132         Instructional Support II - Advanced Pay Scale         1,985,497         1,33%           133         Psychologists         1,125,911         0.75%           134         Teacher Mentor         -         0.00%           135         Instructional Facilitators         341,845         0.23%           141         Teacher Assistant - Other         -         0.00%           142         Teacher Assistant - NCLB         4,419,232         2,96%           143         Tutor (Within the instructional day)         13,153         0.01%           144         Interpreter/Braillist/Translator/Education Interpreter         113,489         0.08%           145         Therapist         795,689         0.53%           146         Specialist (School-Based)         187,996         0.53%           147         Monitor         667,862         0.45%           148         Non-Certified Instructor         -         0.00%           149                                                                                                                                                                                                                                                                                                                                                                                                                                                                                                                                                                                                                                                                                                                                                                                                                                                                  |                  |                                         |          | •                                     |       |
| 129_2         Above the Scale Salary (Other than SBA)         26,738         0.02%           131         Instructional Support I - Regular Teacher Pay Scale         8,062,651         5.40%           132         Instructional Support II - Advanced Pay Scale         1,985,497         1.33%           133         Psychologists         1,125,911         0.75%           134         Teacher Mentor         -         0.00%           135         Instructional Facilitators         341,845         0.23%           141         Teacher Assistant - Other         -         0.00%           142         Teacher Assistant - NCLB         4,419,232         2.96%           143         Tutor (Within the instructional day)         13,153         0.01%           144         Interpreter/Braillist/Translator/Education Interpreter         113,489         0.08%           145         Therapist         795,689         0.53%           146         Specialist (School-Based)         187,996         0.13%           147         Monitor         667,862         0.45%           148         Non-Certified Instructor         -         0.00%           149         School Resource Officer         -         0.00%           150         Office Suppor                                                                                                                                                                                                                                                                                                                                                                                                                                                                                                                                                                                                                                                                                                                                                                                                                                                         |                  |                                         |          |                                       |       |
| 131         Instructional Support I - Regular Teacher Pay Scale         8,062,651         5.40%           132         Instructional Support II - Advanced Pay Scale         1,985,497         1.33%           133         Psychologists         1,125,911         0.75%           134         Teacher Mentor         -         0.00%           135         Instructional Facilitators         341,845         0.23%           141         Teacher Assistant - Other         -         0.00%           142         Teacher Assistant - NCLB         4,419,232         2.96%           143         Tutor (Within the instructional day)         13,153         0.01%           144         Interpreter/Braillist/Translator/Education Interpreter         113,489         0.08%           145         Therapist         795,689         0.53%           146         Specialist (School-Based)         187,996         0.13%           147         Monitor         667,862         0.45%           148         Non-Certified Instructor         -         0.00%           149         School Resource Officer         -         0.00%           151         Office Support         218,237         0.15%           152         Technician         83,28                                                                                                                                                                                                                                                                                                                                                                                                                                                                                                                                                                                                                                                                                                                                                                                                                                                                        | _                |                                         |          | •                                     |       |
| 132         Instructional Support II - Advanced Pay Scale         1,985,497         1.33%           133         Psychologists         1,125,911         0.75%           134         Teacher Mentor         -         0.00%           135         Instructional Facilitators         341,845         0.23%           141         Teacher Assistant - Other         -         0.00%           142         Teacher Assistant - NCLB         4,419,232         2.96%           143         Tutor (Within the instructional day)         13,153         0.01%           144         Interpreter/Braillist/Translator/Education Interpreter         113,489         0.08%           145         Therapist         795,689         0.53%           146         Specialist (School-Based)         187,996         0.13%           147         Monitor         667,862         0.45%           148         Non-Certified Instructor         -         0.00%           149         School Resource Officer         -         0.00%           151         Office Support         218,237         0.15%           152         Technician         83,928         0.06%           153         Administrative Specialist (Central Support)         -         0.0                                                                                                                                                                                                                                                                                                                                                                                                                                                                                                                                                                                                                                                                                                                                                                                                                                                                           |                  |                                         |          | •                                     |       |
| 133         Psychologists         1,125,911         0.75%           134         Teacher Mentor         -         0.00%           135         Instructional Facilitators         341,845         0.23%           141         Teacher Assistant - Other         -         0.00%           142         Teacher Assistant - NCLB         4,419,232         2.96%           143         Tutor (Within the instructional day)         13,153         0.01%           144         Interpreter/Braillist/Translator/Education Interpreter         113,489         0.08%           145         Therapist         795,689         0.53%           146         Specialist (School-Based)         187,996         0.13%           147         Monitor         667,862         0.45%           148         Non-Certified Instructor         -         0.00%           149         School Resource Officer         -         0.00%           151         Office Support         218,237         0.15%           152         Technician         83,928         0.06%           153         Administrative Specialist (Central Support)         -         0.00%           162         Substitute Pay - Regular Teacher Absence         178,565         0.12%                                                                                                                                                                                                                                                                                                                                                                                                                                                                                                                                                                                                                                                                                                                                                                                                                                                                                |                  |                                         |          |                                       |       |
| 134         Teacher Mentor         -         0.00%           135         Instructional Facilitators         341,845         0.23%           141         Teacher Assistant - Other         -         0.00%           142         Teacher Assistant - NCLB         4,419,232         2.96%           143         Tutor (Within the instructional day)         13,153         0.01%           144         Interpreter/Braillist/Translator/Education Interpreter         113,489         0.08%           145         Therapist         795,689         0.53%           146         Specialist (School-Based)         187,996         0.13%           147         Monitor         667,862         0.45%           148         Non-Certified Instructor         -         0.00%           149         School Resource Officer         -         0.00%           151         Office Support         218,237         0.15%           152         Technician         83,928         0.06%           153         Administrative Specialist (Central Support)         -         0.00%           162         Substitute Pay - Regular Teacher Absence         178,565         0.12%           163         Substitute Pay - Full-Time Non-Certified         -                                                                                                                                                                                                                                                                                                                                                                                                                                                                                                                                                                                                                                                                                                                                                                                                                                                                           |                  |                                         |          |                                       |       |
| 135         Instructional Facilitators         341,845         0.23%           141         Teacher Assistant - Other         -         0.00%           142         Teacher Assistant - NCLB         4,419,232         2.96%           143         Tutor (Within the instructional day)         13,153         0.01%           144         Interpreter/Braillist/Translator/Education Interpreter         113,489         0.08%           145         Therapist         795,689         0.53%           146         Specialist (School-Based)         187,996         0.13%           147         Monitor         667,862         0.45%           148         Non-Certified Instructor         -         0.00%           149         School Resource Officer         -         0.00%           151         Office Support         218,237         0.15%           152         Technician         83,928         0.06%           153         Administrative Specialist (Central Support)         -         0.00%           162         Substitute Pay - Regular Teacher Absence         178,565         0.12%           163         Substitute Pay - Staff Development Absence         6,676         0.04%           164         Substitute Pay - Staff Development P                                                                                                                                                                                                                                                                                                                                                                                                                                                                                                                                                                                                                                                                                                                                                                                                                                                         |                  | , ,                                     |          | 1,125,911                             |       |
| 141         Teacher Assistant - Other         -         0.00%           142         Teacher Assistant - NCLB         4,419,232         2.96%           143         Tutor (Within the instructional day)         13,153         0.01%           144         Interpreter/Braillist/Translator/Education Interpreter         113,489         0.08%           145         Therapist         795,689         0.53%           146         Specialist (School-Based)         187,996         0.13%           147         Monitor         667,862         0.45%           148         Non-Certified Instructor         -         0.00%           149         School Resource Officer         -         0.00%           151         Office Support         218,237         0.15%           152         Technician         83,928         0.06%           153         Administrative Specialist (Central Support)         -         0.00%           162         Substitute Pay - Regular Teacher Absence         178,565         0.12%           163         Substitute Pay - Staff Development Absence         60,676         0.04%           164         Substitute Pay - Full-Time Non-Certified         -         0.00%           165         Substitute Pay - Staff Deve                                                                                                                                                                                                                                                                                                                                                                                                                                                                                                                                                                                                                                                                                                                                                                                                                                                         |                  |                                         |          | -                                     |       |
| 142         Teacher Assistant - NCLB         4,419,232         2.96%           143         Tutor (Within the instructional day)         13,153         0.01%           144         Interpreter/Braillist/Translator/Education Interpreter         113,489         0.08%           145         Therapist         795,689         0.53%           146         Specialist (School-Based)         187,996         0.13%           147         Monitor         667,862         0.45%           148         Non-Certified Instructor         -         0.00%           149         School Resource Officer         -         0.00%           151         Office Support         218,237         0.15%           152         Technician         83,928         0.06%           153         Administrative Specialist (Central Support)         -         0.00%           162         Substitute Pay - Regular Teacher Absence         178,565         0.12%           163         Substitute Pay - Staff Development Absence         60,676         0.04%           164         Substitute Pay - Full-Time Non-Certified         -         0.00%           165         Substitute Pay - Staff Development         -         0.00%           167         Teacher Assistant                                                                                                                                                                                                                                                                                                                                                                                                                                                                                                                                                                                                                                                                                                                                                                                                                                                          |                  |                                         |          | 341,845                               |       |
| 143         Tutor (Within the instructional day)         13,153         0.01%           144         Interpreter/Braillist/Translator/Education Interpreter         113,489         0.08%           145         Therapist         795,689         0.53%           146         Specialist (School-Based)         187,996         0.13%           147         Monitor         667,862         0.45%           148         Non-Certified Instructor         -         0.00%           149         School Resource Officer         -         0.00%           151         Office Support         218,237         0.15%           152         Technician         83,928         0.06%           153         Administrative Specialist (Central Support)         -         0.00%           162         Substitute Pay - Regular Teacher Absence         178,565         0.12%           163         Substitute Pay - Staff Development Absence         60,676         0.04%           164         Substitute Pay - Non-Teaching         32,994         0.22%           165         Substitute Pay - Non-Teaching         332,994         0.22%           166         Teacher Assistant Pay - Staff Development         -         0.00%           171         Driver                                                                                                                                                                                                                                                                                                                                                                                                                                                                                                                                                                                                                                                                                                                                                                                                                                                                 |                  |                                         |          | -                                     |       |
| 144         Interpreter/Braillist/Translator/Education Interpreter         113,489         0.08%           145         Therapist         795,689         0.53%           146         Specialist (School-Based)         187,996         0.13%           147         Monitor         667,862         0.45%           148         Non-Certified Instructor         -         0.00%           149         School Resource Officer         -         0.00%           151         Office Support         218,237         0.15%           152         Technician         83,928         0.06%           153         Administrative Specialist (Central Support)         -         0.00%           162         Substitute Pay - Regular Teacher Absence         178,565         0.12%           163         Substitute Pay - Staff Development Absence         60,676         0.04%           164         Substitute Pay - Full-Time Non-Certified         -         0.00%           165         Substitute Pay - Non-Teaching         332,994         0.22%           166         Teacher Assistant Pay - Staff Development         -         0.00%           167         Teacher Assistant Pay - Regular Absence         109,181         0.07%           171         Driv                                                                                                                                                                                                                                                                                                                                                                                                                                                                                                                                                                                                                                                                                                                                                                                                                                                         |                  |                                         |          |                                       |       |
| 145         Therapist         795,689         0.53%           146         Specialist (School-Based)         187,996         0.13%           147         Monitor         667,862         0.45%           148         Non-Certified Instructor         -         0.00%           149         School Resource Officer         -         0.00%           151         Office Support         218,237         0.15%           152         Technician         83,928         0.06%           153         Administrative Specialist (Central Support)         -         0.00%           162         Substitute Pay - Regular Teacher Absence         178,565         0.12%           163         Substitute Pay - Staff Development Absence         60,676         0.04%           164         Substitute Pay - Full-Time Non-Certified         -         0.00%           165         Substitute Pay - Non-Teaching         332,994         0.22%           166         Teacher Assistant Pay - Staff Development         -         0.00%           167         Teacher Assistant Pay - Regular Absence         109,181         0.07%           171         Driver         3,205,743         2.15%           172         Driver Overtime         3,205,743                                                                                                                                                                                                                                                                                                                                                                                                                                                                                                                                                                                                                                                                                                                                                                                                                                                                          |                  |                                         |          |                                       |       |
| 146         Specialist (School-Based)         187,996         0.13%           147         Monitor         667,862         0.45%           148         Non-Certified Instructor         -         0.00%           149         School Resource Officer         -         0.00%           151         Office Support         218,237         0.15%           152         Technician         83,928         0.06%           153         Administrative Specialist (Central Support)         -         0.00%           162         Substitute Pay - Regular Teacher Absence         178,565         0.12%           163         Substitute Pay - Staff Development Absence         60,676         0.04%           164         Substitute Pay - Von-Teaching         32,994         0.22%           165         Substitute Pay - Non-Teaching         32,994         0.22%           166         Teacher Assistant Pay - Staff Development         -         0.00%           167         Teacher Assistant Pay - Regular Absence         109,181         0.07%           171         Driver         3,205,743         2.15%           172         Driver Overtime         90,422         0.06%           173         Custodian         4,040,657 <t< td=""><td></td><td></td><td></td><td></td><td></td></t<>                                                                                                                                                                                                                                                                                                                                                                                                                                                                                                                                                                                                                                                                                                                                                                                                                     |                  |                                         |          |                                       |       |
| 147         Monitor         667,862         0.45%           148         Non-Certified Instructor         -         0.00%           149         School Resource Officer         -         0.00%           151         Office Support         218,237         0.15%           152         Technician         83,928         0.06%           153         Administrative Specialist (Central Support)         -         0.00%           162         Substitute Pay - Regular Teacher Absence         178,565         0.12%           163         Substitute Pay - Staff Development Absence         60,676         0.04%           164         Substitute Pay - Full-Time Non-Certified         -         0.00%           165         Substitute Pay - Non-Teaching         332,994         0.22%           166         Teacher Assistant Pay - Staff Development         -         0.00%           167         Teacher Assistant Pay - Regular Absence         109,181         0.07%           171         Driver         3,205,743         2.15%           172         Driver Overtime         90,422         0.06%           173         Custodian         4,040,657         2.70%           174         Cafeteria Workers         -         0.00%                                                                                                                                                                                                                                                                                                                                                                                                                                                                                                                                                                                                                                                                                                                                                                                                                                                                           |                  | •                                       |          | •                                     |       |
| 148         Non-Certified Instructor         -         0.00%           149         School Resource Officer         -         0.00%           151         Office Support         218,237         0.15%           152         Technician         83,928         0.06%           153         Administrative Specialist (Central Support)         -         0.00%           162         Substitute Pay - Regular Teacher Absence         178,565         0.12%           163         Substitute Pay - Regular Teacher Absence         60,676         0.04%           164         Substitute Pay - Staff Development Absence         60,676         0.00%           165         Substitute Pay - Full-Time Non-Certified         -         0.00%           165         Substitute Pay - Staff Development         -         0.00%           166         Teacher Assistant Pay - Staff Development         -         0.00%           167         Teacher Assistant Pay - Regular Absence         109,181         0.07%           171         Driver         3,205,743         2.15%           172         Driver Overtime         90,422         0.06%           173         Custodian         4,040,657         2.70%           174         Cafeteria Workers                                                                                                                                                                                                                                                                                                                                                                                                                                                                                                                                                                                                                                                                                                                                                                                                                                                                    |                  |                                         |          | · · · · · · · · · · · · · · · · · · · |       |
| 149         School Resource Officer         -         0.00%           151         Office Support         218,237         0.15%           152         Technician         83,928         0.06%           153         Administrative Specialist (Central Support)         -         0.00%           162         Substitute Pay - Regular Teacher Absence         178,565         0.12%           163         Substitute Pay - Staff Development Absence         60,676         0.04%           164         Substitute Pay - Full-Time Non-Certified         -         0.00%           165         Substitute Pay - Staff Development         -         0.00%           166         Teacher Assistant Pay - Staff Development         -         0.00%           167         Teacher Assistant Pay - Regular Absence         109,181         0.07%           171         Driver         3,205,743         2.15%           172         Driver Overtime         90,422         0.06%           173         Custodian         4,040,657         2.70%           174         Cafeteria Workers         -         0.00%           175         Skilled Trades         726,466         0.49%           176         Manager         -         0.00%     <                                                                                                                                                                                                                                                                                                                                                                                                                                                                                                                                                                                                                                                                                                                                                                                                                                                                                |                  |                                         |          | 667,862                               |       |
| 151         Office Support         218,237         0.15%           152         Technician         83,928         0.06%           153         Administrative Specialist (Central Support)         -         0.00%           162         Substitute Pay - Regular Teacher Absence         178,565         0.12%           163         Substitute Pay - Staff Development Absence         60,676         0.04%           164         Substitute Pay - Full-Time Non-Certified         -         0.00%           165         Substitute Pay - Non-Teaching         332,994         0.22%           166         Teacher Assistant Pay - Staff Development         -         0.00%           167         Teacher Assistant Pay - Regular Absence         109,181         0.07%           171         Driver         3,205,743         2.15%           172         Driver Overtime         90,422         0.06%           173         Custodian         4,040,657         2.70%           174         Cafeteria Workers         -         0.00%           175         Skilled Trades         726,466         0.49%           176         Manager         -         0.00%           178         Day Care/Before/After School Care Staff         - <td< td=""><td></td><td></td><td></td><td>-</td><td></td></td<>                                                                                                                                                                                                                                                                                                                                                                                                                                                                                                                                                                                                                                                                                                                                                                                                                   |                  |                                         |          | -                                     |       |
| 152         Technician         83,928         0.06%           153         Administrative Specialist (Central Support)         -         0.00%           162         Substitute Pay - Regular Teacher Absence         178,565         0.12%           163         Substitute Pay - Staff Development Absence         60,676         0.04%           164         Substitute Pay - Full-Time Non-Certified         -         0.00%           165         Substitute Pay - Non-Teaching         332,994         0.22%           166         Teacher Assistant Pay - Staff Development         -         0.00%           167         Teacher Assistant Pay - Regular Absence         109,181         0.07%           171         Driver         3,205,743         2.15%           172         Driver Overtime         90,422         0.06%           173         Custodian         4,040,657         2.70%           174         Cafeteria Workers         -         0.00%           175         Skilled Trades         726,466         0.49%           176         Manager         -         0.00%           177         Work Study Student         -         0.00%           178         Day Care/Before/After School Care Staff         -         0                                                                                                                                                                                                                                                                                                                                                                                                                                                                                                                                                                                                                                                                                                                                                                                                                                                                           |                  |                                         |          |                                       |       |
| 153         Administrative Specialist (Central Support)         -         0.00%           162         Substitute Pay - Regular Teacher Absence         178,565         0.12%           163         Substitute Pay - Staff Development Absence         60,676         0.04%           164         Substitute Pay - Full-Time Non-Certified         -         0.00%           165         Substitute Pay - Non-Teaching         332,994         0.22%           166         Teacher Assistant Pay - Staff Development         -         0.00%           167         Teacher Assistant Pay - Regular Absence         109,181         0.07%           171         Driver         3,205,743         2.15%           172         Driver Overtime         90,422         0.06%           173         Custodian         4,040,657         2.70%           174         Cafeteria Workers         -         0.00%           175         Skilled Trades         726,466         0.49%           176         Manager         -         0.00%           177         Work Study Student         -         0.00%           178         Day Care/Before/After School Care Staff         -         0.00%           181         Supplementary Pay         2,339                                                                                                                                                                                                                                                                                                                                                                                                                                                                                                                                                                                                                                                                                                                                                                                                                                                                               |                  |                                         |          | •                                     |       |
| 162         Substitute Pay - Regular Teacher Absence         178,565         0.12%           163         Substitute Pay - Staff Development Absence         60,676         0.04%           164         Substitute Pay - Full-Time Non-Certified         -         0.00%           165         Substitute Pay - Non-Teaching         332,994         0.22%           166         Teacher Assistant Pay - Staff Development         -         0.00%           167         Teacher Assistant Pay - Regular Absence         109,181         0.07%           171         Driver         3,205,743         2.15%           172         Driver Overtime         90,422         0.06%           173         Custodian         4,040,657         2.70%           174         Cafeteria Workers         -         0.00%           175         Skilled Trades         726,466         0.49%           176         Manager         -         0.00%           177         Work Study Student         -         0.00%           178         Day Care/Before/After School Care Staff         -         0.00%           181         Supplementary Pay         2,339         0.00%           180         Bonus Pay (Not Subject to Retirement)         750,351                                                                                                                                                                                                                                                                                                                                                                                                                                                                                                                                                                                                                                                                                                                                                                                                                                                                               |                  |                                         |          | 83,928                                |       |
| 163         Substitute Pay - Staff Development Absence         60,676         0.04%           164         Substitute Pay - Full-Time Non-Certified         -         0.00%           165         Substitute Pay - Non-Teaching         332,994         0.22%           166         Teacher Assistant Pay - Staff Development         -         0.00%           167         Teacher Assistant Pay - Regular Absence         109,181         0.07%           171         Driver         3,205,743         2.15%           172         Driver Overtime         90,422         0.06%           173         Custodian         4,040,657         2.70%           174         Cafeteria Workers         -         0.00%           175         Skilled Trades         726,466         0.49%           176         Manager         -         0.00%           177         Work Study Student         -         0.00%           178         Day Care/Before/After School Care Staff         -         0.00%           181         Supplementary Pay         2,339         0.00%           180         Bonus Pay (Not Subject to Retirement)         750,351         0.50%           182         Employee Allowances Taxable         -         0.00%                                                                                                                                                                                                                                                                                                                                                                                                                                                                                                                                                                                                                                                                                                                                                                                                                                                                                    |                  |                                         |          | -                                     |       |
| 164         Substitute Pay - Full-Time Non-Certified         -         0.00%           165         Substitute Pay - Non-Teaching         332,994         0.22%           166         Teacher Assistant Pay - Staff Development         -         0.00%           167         Teacher Assistant Pay - Regular Absence         109,181         0.07%           171         Driver         3,205,743         2.15%           172         Driver Overtime         90,422         0.06%           173         Custodian         4,040,657         2.70%           174         Cafeteria Workers         -         0.00%           175         Skilled Trades         726,466         0.49%           176         Manager         -         0.00%           177         Work Study Student         -         0.00%           178         Day Care/Before/After School Care Staff         -         0.00%           181         Supplementary Pay         2,339         0.00%           180         Bonus Pay (Not Subject to Retirement)         750,351         0.50%           182         Employee Allowances Taxable         -         0.00%                                                                                                                                                                                                                                                                                                                                                                                                                                                                                                                                                                                                                                                                                                                                                                                                                                                                                                                                                                                  |                  |                                         |          |                                       | 0.12% |
| 165         Substitute Pay - Non-Teaching         332,994         0.22%           166         Teacher Assistant Pay - Staff Development         -         0.00%           167         Teacher Assistant Pay - Regular Absence         109,181         0.07%           171         Driver         3,205,743         2.15%           172         Driver Overtime         90,422         0.06%           173         Custodian         4,040,657         2.70%           174         Cafeteria Workers         -         0.00%           175         Skilled Trades         726,466         0.49%           176         Manager         -         0.00%           177         Work Study Student         -         0.00%           178         Day Care/Before/After School Care Staff         -         0.00%           181         Supplementary Pay         2,339         0.00%           180         Bonus Pay (Not Subject to Retirement)         750,351         0.50%           182         Employee Allowances Taxable         -         0.00%                                                                                                                                                                                                                                                                                                                                                                                                                                                                                                                                                                                                                                                                                                                                                                                                                                                                                                                                                                                                                                                                         | 163              | ,                                       |          | 60,676                                |       |
| 166         Teacher Assistant Pay - Staff Development         -         0.00%           167         Teacher Assistant Pay - Regular Absence         109,181         0.07%           171         Driver         3,205,743         2.15%           172         Driver Overtime         90,422         0.06%           173         Custodian         4,040,657         2.70%           174         Cafeteria Workers         -         0.00%           175         Skilled Trades         726,466         0.49%           176         Manager         -         0.00%           177         Work Study Student         -         0.00%           178         Day Care/Before/After School Care Staff         -         0.00%           181         Supplementary Pay         2,339         0.00%           180         Bonus Pay (Not Subject to Retirement)         750,351         0.50%           182         Employee Allowances Taxable         -         0.00%                                                                                                                                                                                                                                                                                                                                                                                                                                                                                                                                                                                                                                                                                                                                                                                                                                                                                                                                                                                                                                                                                                                                                           | 164              |                                         |          |                                       |       |
| 167         Teacher Assistant Pay - Regular Absence         109,181         0.07%           171         Driver         3,205,743         2.15%           172         Driver Overtime         90,422         0.06%           173         Custodian         4,040,657         2.70%           174         Cafeteria Workers         -         0.00%           175         Skilled Trades         726,466         0.49%           176         Manager         -         0.00%           177         Work Study Student         -         0.00%           178         Day Care/Before/After School Care Staff         -         0.00%           181         Supplementary Pay         2,339         0.00%           180         Bonus Pay (Not Subject to Retirement)         750,351         0.50%           182         Employee Allowances Taxable         -         0.00%                                                                                                                                                                                                                                                                                                                                                                                                                                                                                                                                                                                                                                                                                                                                                                                                                                                                                                                                                                                                                                                                                                                                                                                                                                                   |                  |                                         |          | 332,994                               |       |
| 171       Driver       3,205,743       2.15%         172       Driver Overtime       90,422       0.06%         173       Custodian       4,040,657       2.70%         174       Cafeteria Workers       -       0.00%         175       Skilled Trades       726,466       0.49%         176       Manager       -       0.00%         177       Work Study Student       -       0.00%         178       Day Care/Before/After School Care Staff       -       0.00%         181       Supplementary Pay       2,339       0.00%         180       Bonus Pay (Not Subject to Retirement)       750,351       0.50%         182       Employee Allowances Taxable       -       0.00%                                                                                                                                                                                                                                                                                                                                                                                                                                                                                                                                                                                                                                                                                                                                                                                                                                                                                                                                                                                                                                                                                                                                                                                                                                                                                                                                                                                                                                     |                  |                                         |          |                                       |       |
| 172         Driver Overtime         90,422         0.06%           173         Custodian         4,040,657         2.70%           174         Cafeteria Workers         -         0.00%           175         Skilled Trades         726,466         0.49%           176         Manager         -         0.00%           177         Work Study Student         -         0.00%           178         Day Care/Before/After School Care Staff         -         0.00%           181         Supplementary Pay         2,339         0.00%           180         Bonus Pay (Not Subject to Retirement)         750,351         0.50%           182         Employee Allowances Taxable         -         0.00%                                                                                                                                                                                                                                                                                                                                                                                                                                                                                                                                                                                                                                                                                                                                                                                                                                                                                                                                                                                                                                                                                                                                                                                                                                                                                                                                                                                                            | 167              | Teacher Assistant Pay - Regular Absence |          | 109,181                               | 0.07% |
| 173         Custodian         4,040,657         2.70%           174         Cafeteria Workers         -         0.00%           175         Skilled Trades         726,466         0.49%           176         Manager         -         0.00%           177         Work Study Student         -         0.00%           178         Day Care/Before/After School Care Staff         -         0.00%           181         Supplementary Pay         2,339         0.00%           180         Bonus Pay (Not Subject to Retirement)         750,351         0.50%           182         Employee Allowances Taxable         -         0.00%                                                                                                                                                                                                                                                                                                                                                                                                                                                                                                                                                                                                                                                                                                                                                                                                                                                                                                                                                                                                                                                                                                                                                                                                                                                                                                                                                                                                                                                                               | 171              | Driver                                  |          | 3,205,743                             | 2.15% |
| 174       Cafeteria Workers       -       0.00%         175       Skilled Trades       726,466       0.49%         176       Manager       -       0.00%         177       Work Study Student       -       0.00%         178       Day Care/Before/After School Care Staff       -       0.00%         181       Supplementary Pay       2,339       0.00%         180       Bonus Pay (Not Subject to Retirement)       750,351       0.50%         182       Employee Allowances Taxable       -       0.00%                                                                                                                                                                                                                                                                                                                                                                                                                                                                                                                                                                                                                                                                                                                                                                                                                                                                                                                                                                                                                                                                                                                                                                                                                                                                                                                                                                                                                                                                                                                                                                                                             | 172              | Driver Overtime                         |          | 90,422                                | 0.06% |
| 175       Skilled Trades       726,466       0.49%         176       Manager       -       0.00%         177       Work Study Student       -       0.00%         178       Day Care/Before/After School Care Staff       -       0.00%         181       Supplementary Pay       2,339       0.00%         180       Bonus Pay (Not Subject to Retirement)       750,351       0.50%         182       Employee Allowances Taxable       -       0.00%                                                                                                                                                                                                                                                                                                                                                                                                                                                                                                                                                                                                                                                                                                                                                                                                                                                                                                                                                                                                                                                                                                                                                                                                                                                                                                                                                                                                                                                                                                                                                                                                                                                                     |                  |                                         |          | 4,040,657                             |       |
| 176       Manager       -       0.00%         177       Work Study Student       -       0.00%         178       Day Care/Before/After School Care Staff       -       0.00%         181       Supplementary Pay       2,339       0.00%         180       Bonus Pay (Not Subject to Retirement)       750,351       0.50%         182       Employee Allowances Taxable       -       0.00%                                                                                                                                                                                                                                                                                                                                                                                                                                                                                                                                                                                                                                                                                                                                                                                                                                                                                                                                                                                                                                                                                                                                                                                                                                                                                                                                                                                                                                                                                                                                                                                                                                                                                                                                |                  | Cafeteria Workers                       |          | -                                     | 0.00% |
| 177       Work Study Student       -       0.00%         178       Day Care/Before/After School Care Staff       -       0.00%         181       Supplementary Pay       2,339       0.00%         180       Bonus Pay (Not Subject to Retirement)       750,351       0.50%         182       Employee Allowances Taxable       -       0.00%                                                                                                                                                                                                                                                                                                                                                                                                                                                                                                                                                                                                                                                                                                                                                                                                                                                                                                                                                                                                                                                                                                                                                                                                                                                                                                                                                                                                                                                                                                                                                                                                                                                                                                                                                                              |                  | Skilled Trades                          |          | 726,466                               |       |
| 178Day Care/Before/After School Care Staff-0.00%181Supplementary Pay2,3390.00%180Bonus Pay (Not Subject to Retirement)750,3510.50%182Employee Allowances Taxable-0.00%                                                                                                                                                                                                                                                                                                                                                                                                                                                                                                                                                                                                                                                                                                                                                                                                                                                                                                                                                                                                                                                                                                                                                                                                                                                                                                                                                                                                                                                                                                                                                                                                                                                                                                                                                                                                                                                                                                                                                      |                  |                                         |          | -                                     | 0.00% |
| 181         Supplementary Pay         2,339         0.00%           180         Bonus Pay (Not Subject to Retirement)         750,351         0.50%           182         Employee Allowances Taxable         -         0.00%                                                                                                                                                                                                                                                                                                                                                                                                                                                                                                                                                                                                                                                                                                                                                                                                                                                                                                                                                                                                                                                                                                                                                                                                                                                                                                                                                                                                                                                                                                                                                                                                                                                                                                                                                                                                                                                                                               | 177              |                                         |          | -                                     | 0.00% |
| 180 Bonus Pay (Not Subject to Retirement) 750,351 0.50% 182 Employee Allowances Taxable - 0.00%                                                                                                                                                                                                                                                                                                                                                                                                                                                                                                                                                                                                                                                                                                                                                                                                                                                                                                                                                                                                                                                                                                                                                                                                                                                                                                                                                                                                                                                                                                                                                                                                                                                                                                                                                                                                                                                                                                                                                                                                                             | 178              |                                         |          | -                                     | 0.00% |
| 182 Employee Allowances Taxable - 0.00%                                                                                                                                                                                                                                                                                                                                                                                                                                                                                                                                                                                                                                                                                                                                                                                                                                                                                                                                                                                                                                                                                                                                                                                                                                                                                                                                                                                                                                                                                                                                                                                                                                                                                                                                                                                                                                                                                                                                                                                                                                                                                     | 181              | Supplementary Pay                       |          | · ·                                   | 0.00% |
| 182 Employee Allowances Taxable - 0.00%                                                                                                                                                                                                                                                                                                                                                                                                                                                                                                                                                                                                                                                                                                                                                                                                                                                                                                                                                                                                                                                                                                                                                                                                                                                                                                                                                                                                                                                                                                                                                                                                                                                                                                                                                                                                                                                                                                                                                                                                                                                                                     | 180              | Bonus Pay (Not Subject to Retirement)   |          | 750,351                               | 0.50% |
|                                                                                                                                                                                                                                                                                                                                                                                                                                                                                                                                                                                                                                                                                                                                                                                                                                                                                                                                                                                                                                                                                                                                                                                                                                                                                                                                                                                                                                                                                                                                                                                                                                                                                                                                                                                                                                                                                                                                                                                                                                                                                                                             | 182              | Employee Allowances Taxable             |          | -                                     | 0.00% |
|                                                                                                                                                                                                                                                                                                                                                                                                                                                                                                                                                                                                                                                                                                                                                                                                                                                                                                                                                                                                                                                                                                                                                                                                                                                                                                                                                                                                                                                                                                                                                                                                                                                                                                                                                                                                                                                                                                                                                                                                                                                                                                                             | 183              | Bonus Pay (Subject to Retirement)       |          | -                                     | 0.00% |