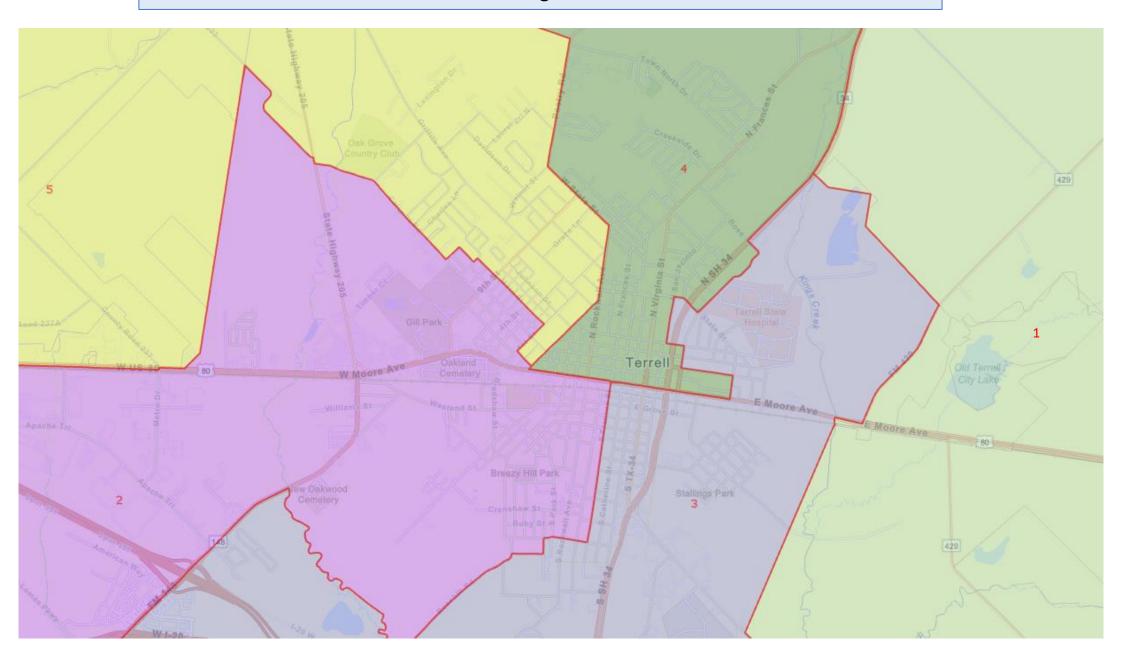

# Terrell Independent School District Current Board of Trustee Single Member Districts - Zoom