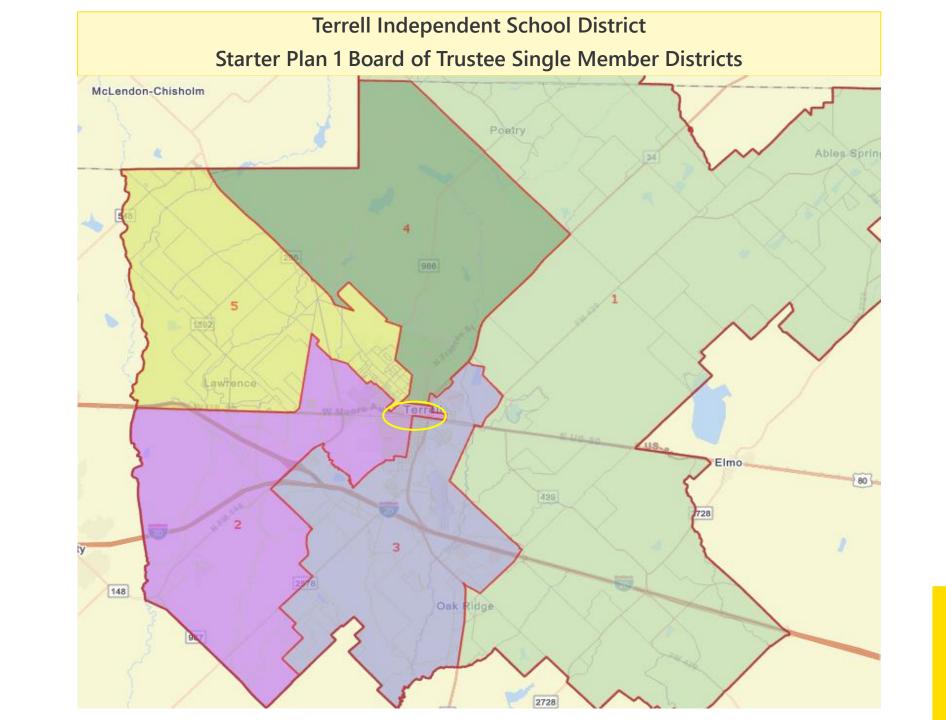

## Terrell Independent School District Current Board of Trustee Single Member Districts