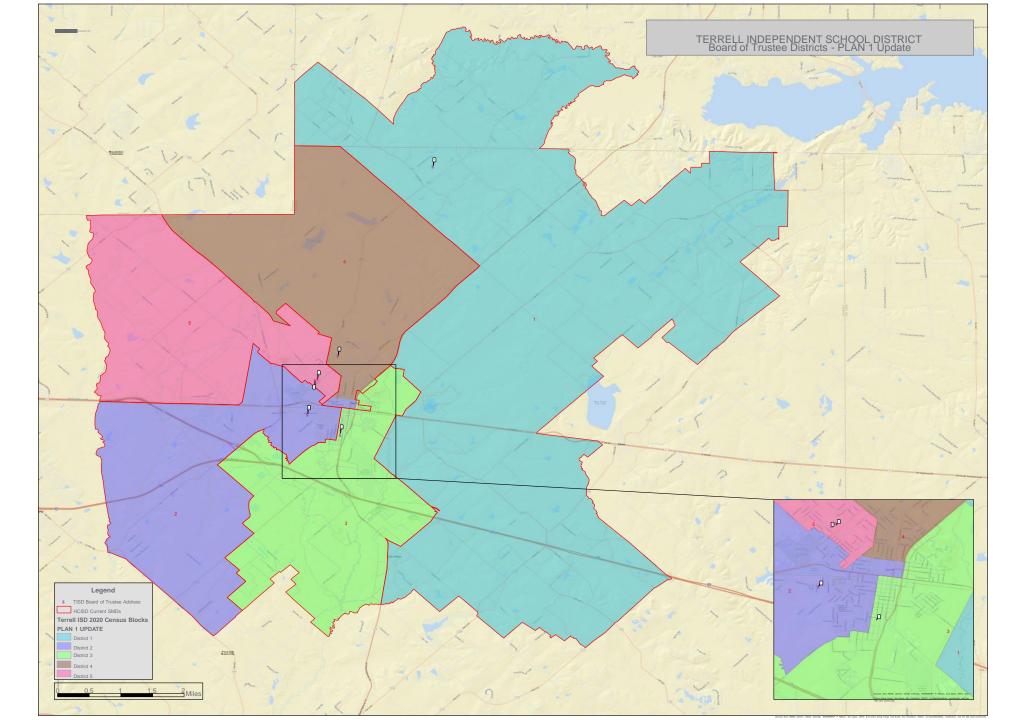

## Plan 1A

## Plan 1A - Analysis

### TERRELL INDEPENENT SCHOOL DISTRICT

2020 CENSUS TOTALS - PLAN 1 UPDATE DISTRICT BOUNDARIES

| Trustee  |        |       | TOTAL PO  | PULATION |       |            | TOTAL POPULATION PERCENTAGES |       |       |          |       |        |  |  |
|----------|--------|-------|-----------|----------|-------|------------|------------------------------|-------|-------|----------|-------|--------|--|--|
| District | Anglo  | Asian | Black     | Hispanic | Other | Total      | Anglo                        | Asian | Black | Hispanic | Other | Total  |  |  |
| 1        | 3,855  | 20    | 165       | 1,484    | 246   | 5,770      | 66.8%                        | 0.3%  | 2.9%  | 25.7%    | 4.3%  | 100.0% |  |  |
| 2        | 1,777  | 26    | 1,664     | 1,894    | 218   | 5,579      | 31.9%                        | 0.5%  | 29.8% | 33.9%    | 3.9%  | 100.0% |  |  |
| 3        | 2,042  | 38    | 2,150     | 1,427    | 184   | 5,841      | 35.0%                        | 0.7%  | 36.8% | 24.4%    | 3.2%  | 100.0% |  |  |
| 4        | 2,612  | 55    | 591       | 2,073    | 307   | 5,638      | 46.3%                        | 1.0%  | 10.5% | 36.8%    | 5.4%  | 100.0% |  |  |
| 5        | 3,090  | 106   | 368       | 1,639    | 229   | 5,432      | 56.9%                        | 2.0%  | 6.8%  | 30.2%    | 4.2%  | 100.0% |  |  |
| TOTALS   | 13,376 | 245   | 4,938     | 8,517    | 1,184 | 28,260     | 47.3%                        | 0.9%  | 17.5% | 30.1%    | 4.2%  | 100.0% |  |  |
|          |        |       | 7 DIST AV | 5,652    | 7.5%  | Percent Di | fferential                   | *     |       |          |       |        |  |  |