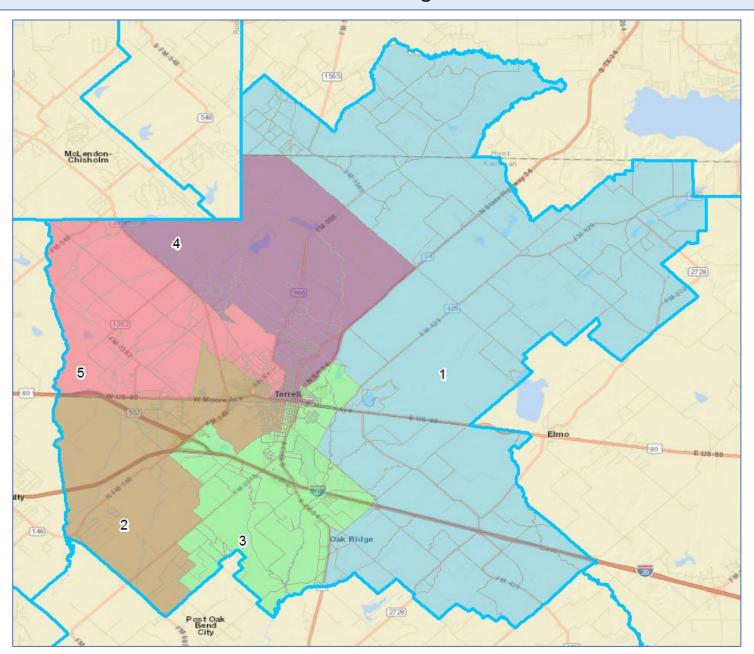

## Plan 1

# **Terrell Independent School District** Starter Plan 1 Board of Trustee Single Member Districts Terrell W Moore Ave W Grave St