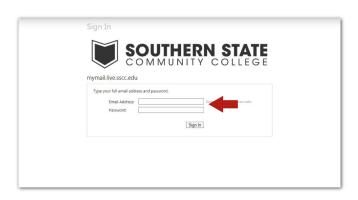

### **Username + Password**

Your username and password is the same for all MySSCC services.

• **Username:** Full email address - first initial of first name + last name (example: jdoe) + @live.sscc.edu. Duplicate names will automatically be assigned sequential numbers (example: jdoe2@live.sscc.edu)

• **Password:** SScc + last four digits of ID # - found on back of student ID card (example: SScc1234)

• Don't forget to login to MyRecords to answer your Challenge Questions, and to set a unique password.

Use your username and password to login.