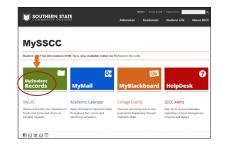

# What is **MySSCC?**

As a student at Southern State, you can access your records and accounts (MyRecords), online courses (MyELearn), and student email (MyMail) using MySSCC. After your first semester of attendance, you'll be able to register for classes online through MyRecords.

CONNECTING to these services is easy. Here's how:

- $\cdot$  Visit www.sscc.edu
- Locate and click on **MySSCC** in the header of the website

### **Username + Password**

Your username and password is the same for all MySSCC services.

• **Username:** Full email address - first initial of first name + last name (example: jdoe) + @live.sscc.edu. Duplicate names will automatically be assigned sequential numbers (example: jdoe2@live.sscc.edu)