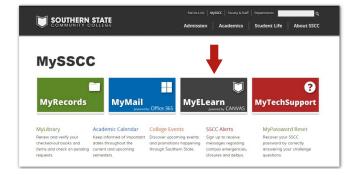

# What is **MySSCC?**

As a student at Southern State, you can access your records and accounts (MyRecords), online courses (MyELearn), and student email (MyMail) using MySSCC. After your first semester of attendance, you'll be able to register for classes online through MyRecords.

CONNECTING to these services is easy. Here's how:

- $\cdot$  Visit www.sscc.edu
- Locate and click on **MySSCC** in the header of the website

# How to access MyELearn (online courses)

Click on **MyELearn** on the MySSCC page.

Use your username and password to log in.