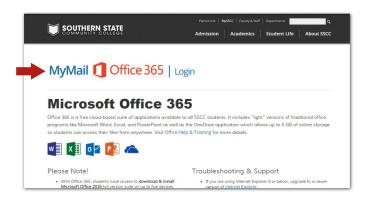

#### . . . . . . . . . . .

Please Note: If you did not register for online classes before the Thursday prior to classes starting, you will need to contact Tech Support for login assistance.

Please visit www.sscc.edu/patriot-link/students.shtml for WiFi connection instructions. Click on **MyMail** on the MySSCC page.

. . . . . . . . . . . . . . . . . .

The next screen describes all of the features included in your MyMail service, including your Office 365 Student account and Microsoft personal account. Continue to your student email by selecting **MyMail Office 365 | Login** 