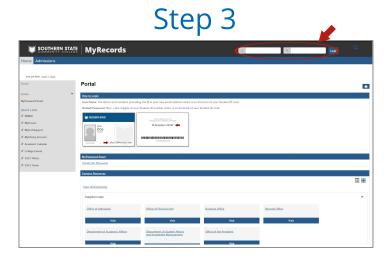

## Step 4

|                                                                | ᄩ MyRecords                                                                                                                                 |                                                                                    | ۹ 😩 |
|----------------------------------------------------------------|---------------------------------------------------------------------------------------------------------------------------------------------|------------------------------------------------------------------------------------|-----|
| Home Admissions Student                                        | My Pages                                                                                                                                    |                                                                                    |     |
| You are here: Ehsted + Enothic Cleans<br>Student               | Student                                                                                                                                     |                                                                                    | ۵ ۲ |
| Erroll for Closses                                             | Poyment Deadline                                                                                                                            | Textbook Price List                                                                | 9   |
| Financial Ald<br>My Course Information<br>Program Requirements | Figh Content<br>Peyment deadlise for fell Semester 2018 is frider, August 10, 2018.                                                         | Foll Semester 2018 Textbook Price List<br>Summer Semester 2018 Textbook Price List |     |
| Account Information                                            | Course Scherkelen O                                                                                                                         | Mullooka                                                                           |     |
| Mi Add a Page                                                  | Add/Drop                                                                                                                                    | Online Bookstore                                                                   |     |
| 12 Context Manager<br>all Usage Statistics                     | Current Terre: 2020 Admin this portlet Current Ferre: 2020 Admin this portlet Add Particl Open / Diag                                       | Order Your Testbooks Here                                                          |     |
| ▲ Early Alert Messages<br>Quick Links                          | Addition Courses Q _course Search                                                                                                           | Add set Onder sets                                                                 | ≣ Ⅲ |
| My Pages 😽                                                     |                                                                                                                                             |                                                                                    |     |
| & Forgottan Panaword<br>& MyMail                               | Academic Information 0                                                                                                                      | Access your Office 365 student email account Add bookmark Edit set                 | ^   |
| Ø MyELsam                                                      | • You are not authorized to use this partie; It is only available to users in certain roles within the partial                              | SSCC Errol                                                                         |     |
| & MyTechSupport<br>& MyLikeary Account                         | Madata My Program                                                                                                                           | Dalete Delete                                                                      |     |
| Ø Academic Calender                                            | Fail: Contant     If you need to update your program please meet with an advisor.                                                           |                                                                                    |     |
| Ø College Events<br>Ø SSCC Merts                               | Etherioty and Roce D                                                                                                                        |                                                                                    |     |
| ₽ SSCC Hone                                                    | We need to pather ethnicity and none data choice of of our users to comply with a Federal regulation. Phone ensury our<br>variantions area. |                                                                                    |     |
| 1                                                              | An error occurred. Please contact your system administrator.                                                                                |                                                                                    |     |

Select the Student tab then click "Add/ Drop Courses" under the Course Schedules section.

Login to MyRecords