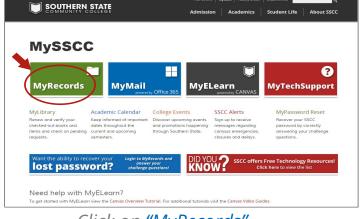

# What is **MySSCC?**

As a student at Southern State, you can access your records and accounts (MyRecords), online courses (MyELearn), and student email (MyMail) using MySSCC. After your first semester of attendance, you'll be able to register for classes online through MyRecords.

## Click on "MyRecords"