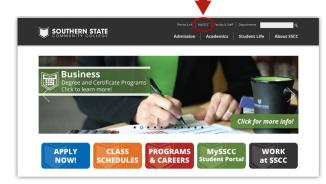

### To register online

Visit www.sscc.edu and follow the steps below.

### Step 1

Step 2

Click on "MySSCC"

## Click on "MyRecords"