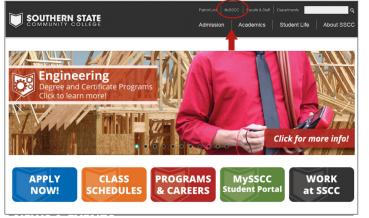

CONNECTING to these services is easy. Here's how:

- $\cdot$  Visit www.sscc.edu
- Locate and click on **MySSCC** in the header of the website

### Step 1

Step 2

Click on "MySSCC"