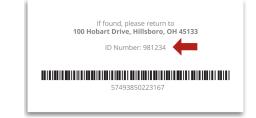

#### By Mail

- Send payment to: Southern State
- Attention: Business Office
- 100 Hobart Dr.
- Hillsboro, OH 45133