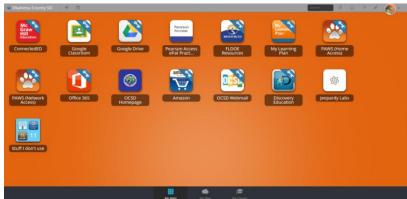

## 2. My Apps Screen

The My Apps Screen is where you can access district resources including online textbooks and web-based programs used by your classes.

## 4. App Library

The library contains over one thousand educational resources. Click the Plus (+) on the top left of the My Apps screen. Click Add on any app to place it on the My Apps screen.

All students and staff have an Office 365 account connected to their district account. This allows access to the full suite of Microsoft products online and the ability to install Office 365 on personal devices.