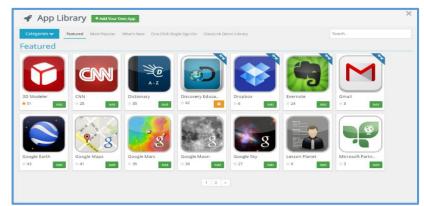

## 4. App Library

The library contains over one thousand educational resources. Click the Plus (+) on the top left of the My Apps screen. Click Add on any app to place it on the My Apps screen.

All students and staff have an Office 365 account connected to their district account. This allows access to the full suite of Microsoft products online and the ability to install Office 365 on personal devices.