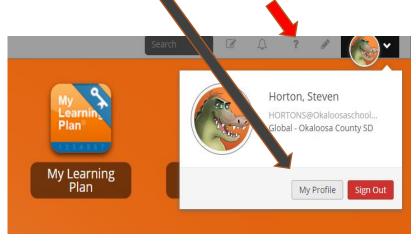

#### 3. Profile Settings

Change your image or upload your own. Adjust background themes and colors.

#### Support

Need help? Click on the ? on the toolbar to send an email to Okaloosa staff ready to assist you.