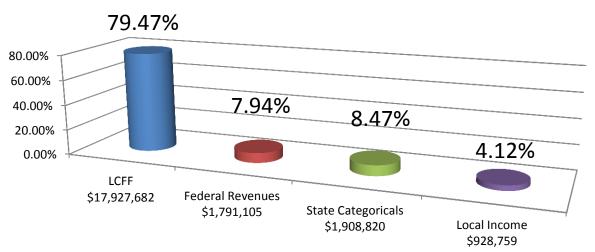

# **Bishop Unified School District 2018/2019 1**<sup>st</sup> Interim Report 11.1

Total Revenues: \$22,556,366

| Revenue Limit                   |     |            |
|---------------------------------|-----|------------|
| Property Taxes                  | \$1 | 10,505,022 |
| State Supplement Unrestricted   | \$  | 6,662,487  |
| State Supplement Restricted EPA | \$  | 760,173    |
| Federal Revenues                |     |            |
| Impact Aid                      | \$  | 940,000    |
| Special Education               | \$  | 320,000    |
| Title I Parts A & D             | \$  | 312,228    |
| Title II                        | \$  | 45,000     |
| Title III – ELL & Immigrant     | \$  | 28,706     |
| Indian Ed, MediCal, Misc        | \$  | 145,172    |
| State Categoricals              |     |            |
| Special Education               | \$  | 460,000    |
| Workability                     | \$  | 57,244     |
| Lottery                         | \$  | 345,303    |
| Mandated Costs                  | \$  | 682,500    |
| Miscellaneous                   | \$  | 222,773    |
| CTE Incentive Grant             | \$  | 150,000    |
|                                 |     |            |
| Local Income                    |     |            |
| Interest, Leases & Rentals      | \$  | 12,000     |
| Other Local Income              | \$  | 916,759    |

#### **Revenues:**

- LCFF LCFF revenues are budgeted to be \$17,927,682. Due to higher enrollment and ADA, we will be amending that figure to \$18,170,296. Subsequent years are estimated at \$18,837,458 and \$19,319,729. The annual increases seem significant and while we are grateful revenues are going up, the simple fact is that the cost of step & column, the exhaustion of fund 67, and state mandated increases to retirement funds will consume nearly \$500,000 in 19/20 and over \$600,000 in 20/21.
- **Federal Revenues** Federal revenue projections are projected to remain static for subsequent years as there have been no proposals in Washington to increase program support.
- Other State Revenues Other state revenue includes \$600,000 in one-time funding that was announced back in May. This is one-time funding and not included in subsequent year income. Funding from the one-time windfall was budgeted for van replacement, Chromebook replacement, textbook adoption, roofing repairs, cafeteria upgrades, and completion of the window project at BES.
- Local Revenue We truly hope that ICOE will continue the current level of support for the CTE programs. With other costs, such as special education services and technology support increasing every year, we would have little choice but to cut programs should funding for CTE be reduced.