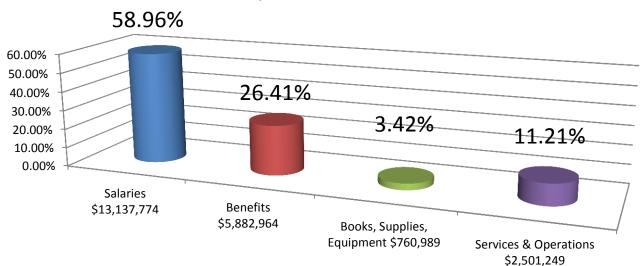

### Total Expenditures: \$22,302,666

| Salaries                                                  |             |
|-----------------------------------------------------------|-------------|
| Certificated                                              | \$8,499,319 |
| Administration                                            | \$ 870,056  |
| Classified                                                | \$3,768,399 |
| Benefits                                                  |             |
| Health/Welfare                                            | \$2,886,915 |
| Retiree Health/Welfare                                    | \$ 158,172  |
| Certificated Retirement Contribution                      | \$1,485,565 |
| Classified Retirement Contribution                        | \$ 699,902  |
| Unemployment/Disability/MediCal/Worker Comp/SS            | \$ 652,410  |
| Books & Supplies                                          |             |
| Textbooks                                                 | \$ 161,232  |
| Materials & Supplies                                      | \$ 496,445  |
| Equipment/Technology                                      | \$ 103,312  |
| Services & Operating Expenditures                         |             |
| Travel & Conference                                       | \$ 32,576   |
| Dues & Memberships                                        | \$ 25,150   |
| Insurance                                                 | \$ 148,755  |
| Utilities, Fuels, Repairs                                 | \$ 699,600  |
| Contracts & Consulting                                    | \$ 948725   |
| Communications (phones & postage)                         | \$ 50,100   |
| Transfer to Food Services                                 | \$ 140,000  |
| Transfer to Cover Chromebook purchases                    | \$ 120,000  |
| Transfer to Facilities to Cover Windows                   | \$ 130,000  |
| Purchase of Van and Completion of BUHS Boiler Replacement | \$ 206,343  |
| ·                                                         | *           |

#### **Expenses:**

- Salaries & Benefits -Salary and benefits make up roughly 87% of our budget. Superintendent plans for the 2<sup>nd</sup> half of the year helped offset hiring a new 1<sup>st</sup> grade teacher. Original Class sizes continue to be a concern and may affect the projections should the District decide to increase certificated staff. The additional costs of an SLP and reinstatement of our SLPA are included in the MYP. Also included in the MYP is the total cost associated with a 1.3% increase to the salary schedule in 19/20.
- Books, Supplies & Equipment One time funding allowed us to complete the Social Studies adoption this year. We have also budgeted the Science adoption in 1920. Once those adoptions are complete we have earmarked funds to start saving up for future adoptions. We have also budgeted \$100,000 per year to maintain the cycle of Chromebook replacement throughout the District.
- Services & Operating Expenses This budget area includes our utilities, county provided services including data and CTE, postage, legal fees, and professional development. We increased the cafeteria contribution to \$140,000 for 1819 only. The additional \$20,000 was used to purchase new tables for outdoor student dining. By investing in the outdoor option, we hope to alleviate some of the wear and tear on the indoor tables, floor and our employee's bodies from putting the indoor tables up and down almost daily. We recently put out a request for bids on two new student vans which I am happy to say was won by our local Bishop Ford. These vans will replace two aging vehicles and should be in service in 2 3 months.