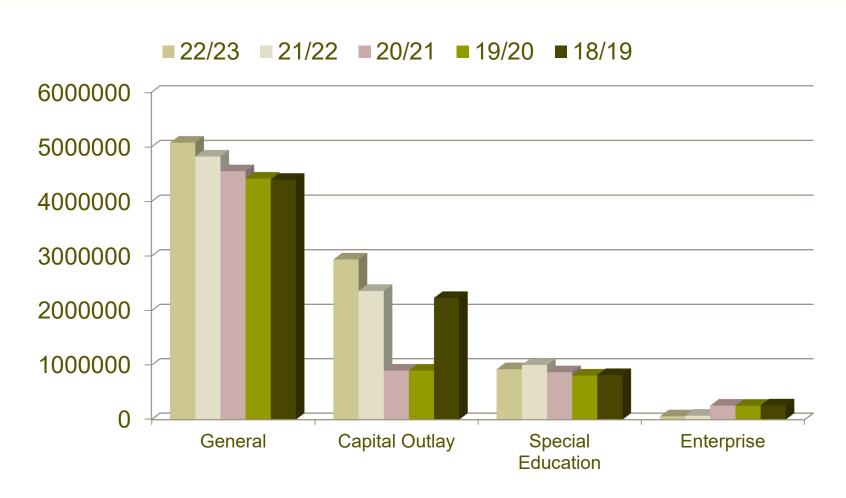

22-23 Budgets**

- General Fund
- Capital Outlay
- Special Education
- Food Service Fund
- Enterprise Fund

\$5,079,557.00

\$2,940,850.00

\$927,018.00

\$305,288.00

\$60,280.00







## **Expenditure/Revenue Comparison**

| FUND              | EXPENDITURES | REVENUE      | DEFICIT      |
|-------------------|--------------|--------------|--------------|
| General           | 5,079,55700  | 4,707,366.00 | (372,191.00) |
| Capital Outlay    | 2,940,850.00 | 2,446,824.00 | (494,026.00) |
| Special Education | 927,018.00   | 868,992.00   | (58,026.00)  |
| Food Service      | 305,288.00   | 271,200.00   | (34,088.00)  |
| Enterprise        | 60,280.00    | 60,280.00    | 0            |

## FY 2023 Total Cost Comparison







FY 2023 Total Budget \$8,540,963.00



### **Budget Trends**







## **Five Year Mill Levy Comparison**









## **Tax Request Comparison**

#### **FY2023 Tax Requests**

- General Fund \$1,047,936.00
- Capital Outlay \$850,000.00
- Special Education \$732,450.00

#### **FY2022 Tax Requests**

- General Fund \$1,098,795.00
- Capital Outlay \$850,000.00
- Special Education \$800,700.00



## **5 Year Tax Dollar Comparison**









### **General Fund Expenditures**

| 6.0 | Or     |      |
|-----|--------|------|
| Sal |        | 16.5 |
|     | $\sim$ |      |

- Benefits
- Travel
- Purchase Services
- Supplies
- Student Transportation

\$2,967,076.00

\$962,817.00

\$107,974.00

\$411,430.00

\$146,690.00

\$230,000.00

# FY202 Total Cost Comparison









# 5 Year Expenditures Comparison General Fund









## Fund Balance Comparison