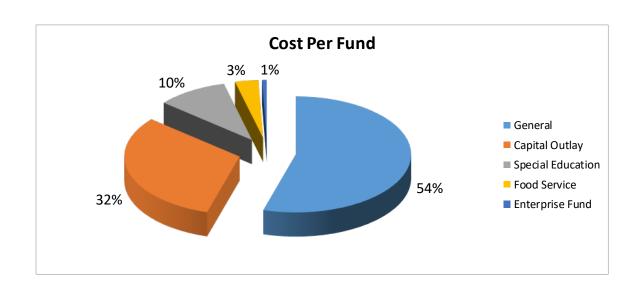

## **2022-23 Budgets**

- General Fund
- Capital Outlay
- Special Education
- Food Service Fund
- Enterprise Fund

\$5,079,557.00

\$2,940,850.00

\$927,018.00

\$305,288.00

\$60,280.00

## **Expenditure/Revenue Comparison**

| FUND              | EXPENDITURES | REVENUE      | DEFICIT      |
|-------------------|--------------|--------------|--------------|
| General           | 5,079,55700  | 4,707,366.00 | (372,191.00) |
| Capital Outlay    | 2,940,850.00 | 2,446,824.00 | (494,026.00) |
| Special Education | 927,018.00   | 868,992.00   | (58,026.00)  |
| Food Service      | 305,288.00   | 271,200.00   | (34,088.00)  |
| Enterprise        | 60,280.00    | 60,280.00    | 0            |