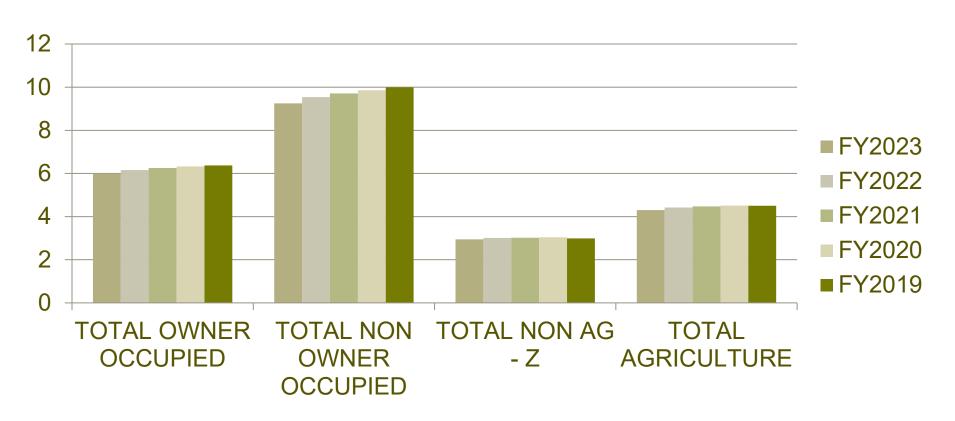

utlay
- Special Education
- Food Service Fund
- Enterprise Fund

\$5,079,557.00

\$2,940,850.00

\$927,018.00

\$305,288.00

\$60,280.00







## **Expenditure/Revenue Comparison**

| FUND              | EXPENDITURES | REVENUE      | DEFICIT      |
|-------------------|--------------|--------------|--------------|
| General           | 5,079,55700  | 4,707,366.00 | (372,191.00) |
| Capital Outlay    | 2,940,850.00 | 2,446,824.00 | (494,026.00) |
| Special Education | 927,018.00   | 868,992.00   | (58,026.00)  |
| Food Service      | 305,288.00   | 271,200.00   | (34,088.00)  |
| Enterprise        | 60,280.00    | 60,280.00    | 0            |

## FY 2023 Total Cost Comparison







FY 2023 Total Budget \$8,540,963.00



### **Budget Trends**







## **Five Year Mill Levy Comparison**









## **Tax Request Comparison**

#### **FY2023 Tax Requests**

- General Fund \$1,047,936.00
- Capital Outlay \$850,000.00
- Special Education \$732,450.00

#### **FY2022 Tax Requests**

- General Fund \$1,098,795.00
- Capital Outlay \$850,000.00
- Special Education \$800,700.00



## **5 Year Tax Dollar Comparison**









### **General Fund Expenditures**

| 6.0 | Or     |      |
|-----|--------|------|
| Sal |        | 16.5 |
|     | $\sim$ |      |

- Benefits
- Travel
- Purchase Services
- Supplies
- Student Transportation

\$2,967,076.00

\$962,817.00

\$107,974.00

\$411,430.00

\$146,690.00

\$230,000.00

# FY202 Total Cost Comparison









# 5 Year Expenditures Comparison General Fund









## Fund Balance Comparison