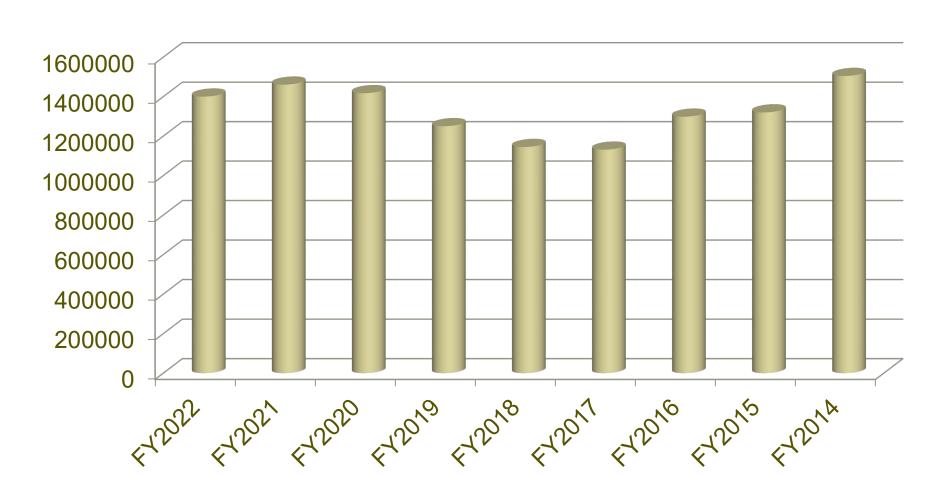

## **Five Year Mill Levy Comparison**









## **Tax Request Comparison**

#### **FY2023 Tax Requests**

- General Fund \$1,047,936.00
- Capital Outlay \$850,000.00
- Special Education \$732,450.00

#### **FY2022 Tax Requests**

- General Fund \$1,098,795.00
- Capital Outlay \$850,000.00
- Special Education \$800,700.00



## **5 Year Tax Dollar Comparison**









### **General Fund Expenditures**

| 6.0 | Or     |      |
|-----|--------|------|
| Sal |        | 16.5 |
|     | $\sim$ |      |

- Benefits
- Travel
- Purchase Services
- Supplies
- Student Transportation

\$2,967,076.00

\$962,817.00

\$107,974.00

\$411,430.00

\$146,690.00

\$230,000.00

# FY202 Total Cost Comparison









# 5 Year Expenditures Comparison General Fund









## Fund Balance Comparison