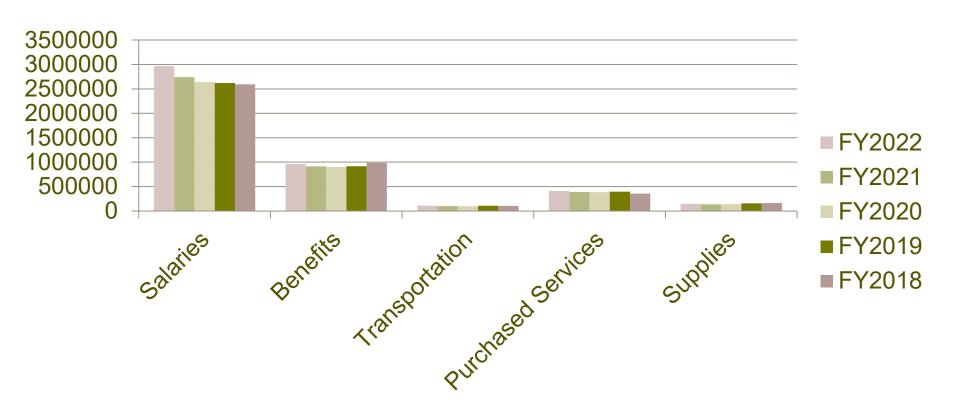

,963.00



### **Budget Trends**







## **Five Year Mill Levy Comparison**









## **Tax Request Comparison**

#### **FY2023 Tax Requests**

- General Fund \$1,047,936.00
- Capital Outlay \$850,000.00
- Special Education \$732,450.00

#### **FY2022 Tax Requests**

- General Fund \$1,098,795.00
- Capital Outlay \$850,000.00
- Special Education \$800,700.00



## **5 Year Tax Dollar Comparison**









### **General Fund Expenditures**

| 6.0 | Or     |      |
|-----|--------|------|
| Sal |        | 16.5 |
|     | $\sim$ |      |

- Benefits
- Travel
- Purchase Services
- Supplies
- Student Transportation

\$2,967,076.00

\$962,817.00

\$107,974.00

\$411,430.00

\$146,690.00

\$230,000.00

# FY202 Total Cost Comparison









# 5 Year Expenditures Comparison General Fund









## Fund Balance Comparison