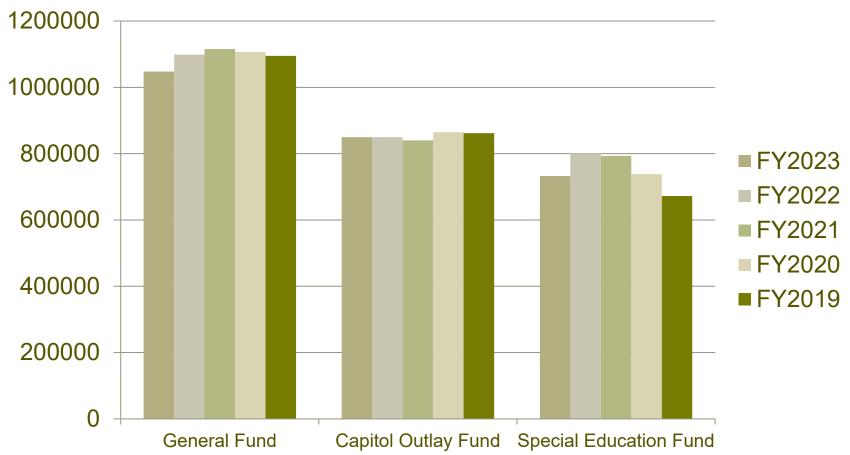

## **Tax Request Comparison**

#### **FY2023 Tax Requests**

- General Fund \$1,047,936.00
- Capital Outlay \$850,000.00
- Special Education \$732,450.00

#### **FY2022 Tax Requests**

- General Fund \$1,098,795.00
- Capital Outlay \$850,000.00
- Special Education \$800,700.00

## **5 Year Tax Dollar Comparison**