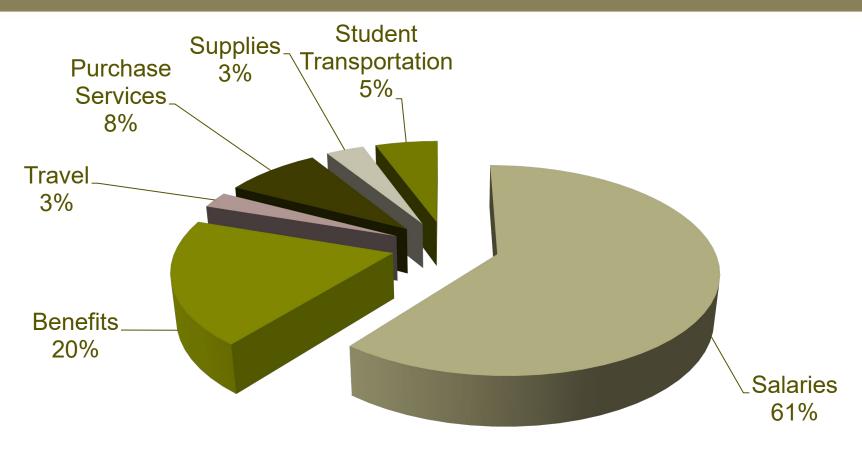

### **General Fund Expenditures**

| 6.0 | Or     |      |
|-----|--------|------|
| Sal |        | 16.5 |
|     | $\sim$ |      |

- Benefits
- Travel
- Purchase Services
- Supplies
- Student Transportation

\$2,967,076.00

\$962,817.00

\$107,974.00

\$411,430.00

\$146,690.00

\$230,000.00