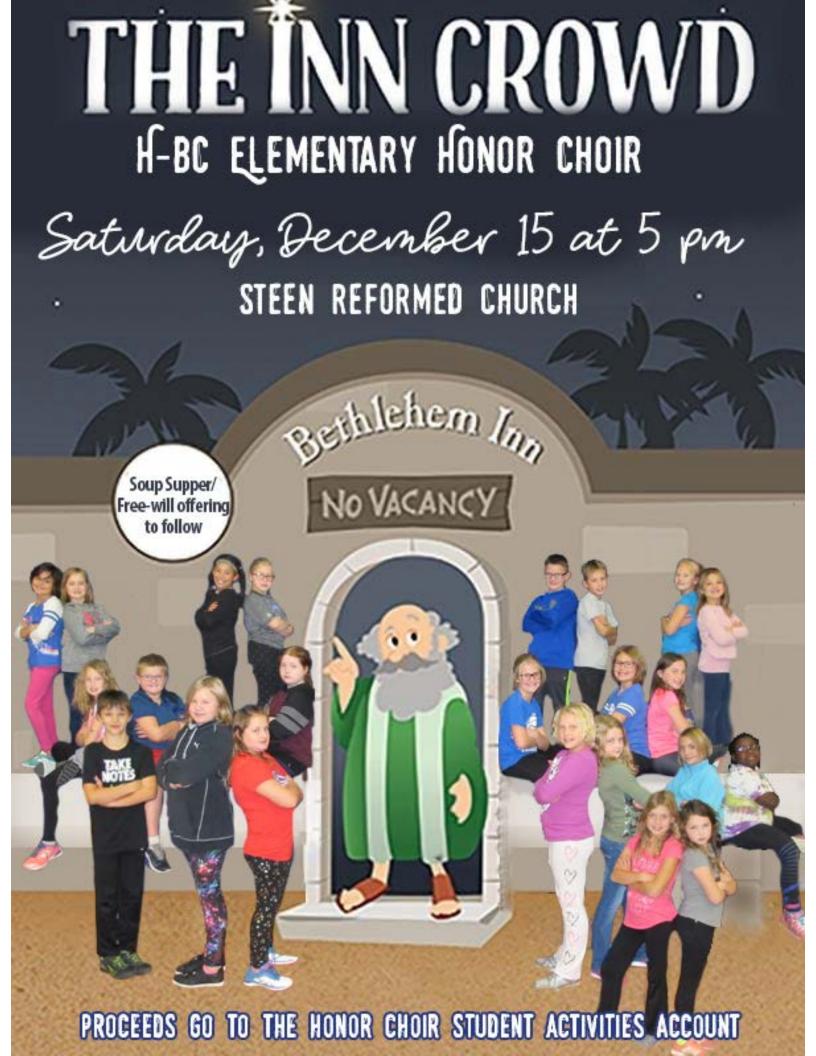

### News and Notes

- Thanks to all those that helped organize and participated in the Veteran's Day Program on Monday
- K-2 Winter Music Concert will be held on December 3
- 3<sup>rd</sup> and 4<sup>th</sup> Grade students will be going to the South Dakota Orchestra on November 19
- We will have an early dismissal on November 21. Students will be dismissed at 12:45 on that day
- There will be NO Little Pates on November 21
- There will be no school on **November 22 and 23** for Thanksgiving Break
- Elementary Honor Choir will perform at the Steen Church on December 15
- For more information please check the school website at hbcpatriots.com.