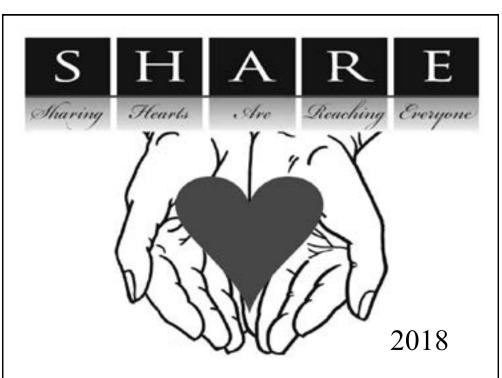

507-449-5777 if you have questions.

The SHARE program collects donations and distributes gifts of food, clothing and toys to Rock County residents who are in need during the holiday season.

2018 is the 34th year SHARE has been in operation. SHARE was incorporated in 1988 and is a non-profit organization. All funds and gifts to SHARE are received through voluntary donations which are tax deductible. The board members and officers of SHARE and everyone who helps with the program are volunteers.

In 2017 SHARE provided 221 families, consisting of 228 children and 340 adults, a total of 568 individuals, with food, clothing and toys.

SHARE has been a successful program due to the continued generosity of individuals, organizations, churches and businesses in Rock County.

The Luverne National Guard Armory has donated use of their facility for collection and distribution.

### Please mail donations to SHARE, PO Box 792, Luverne, MN 56156 www.facebook.com/SHARERockCounty

## DISTRIBUTION

Where: Luverne National Guard Armory, 309 S Freeman Avenue When: Wednesday, December 5 from noon to 1:30pm

If you are unable to pick up items during this scheduled distribution time, other arrangements must be made IN ADVANCE by calling one of the telephone numbers listed below.