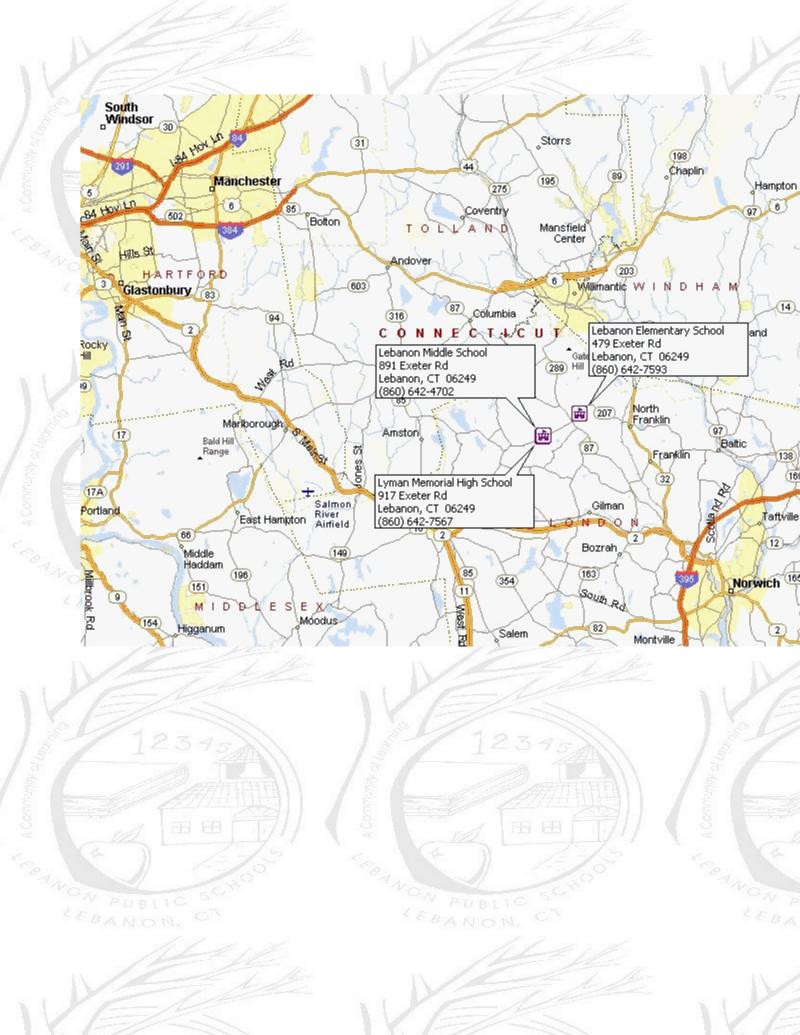

## Lebanon Middle School

## **DIRECTIONS**

|                    | Rt. 2 East from Hartford. Take exit 13                                                       |
|--------------------|----------------------------------------------------------------------------------------------|
| From Hartford      | Turn left at end of exit on to Rt. 66 east.                                                  |
|                    | Drive 6 miles to the junction of Rt. 85 (1st traffic light)                                  |
|                    | Turn Right on Rt. 85 south.                                                                  |
|                    | Drive approx. 2 miles and turn left on Rt. 207.                                              |
|                    | Drive approximately. 8 miles, Lebanon Middle<br>School will be on your right.                |
| From Route 395     | From 395 North or South                                                                      |
|                    | Take exit 81W (it is marked for Rt. 2 West and 32 North).                                    |
|                    | Travel 0.5 miles and take exit for Rt. 32 North.                                             |
|                    | Travel about 1.0 mile and turn left onto Rt. 87.                                             |
|                    | Drive approximately 10 miles North to the Junction of Rt. 207 (Flashing caution light).      |
|                    | Turn Left onto Rt. 207 west - Lebanon Middle School is approximately 1.2 miles on your left. |
| From<br>Middletown | Rt. 66 east out of Middletown                                                                |
|                    | Continue until you reach the intersection of Rt. 85.                                         |
|                    | Turn right onto Rt. 85 South.                                                                |
|                    | Drive approx. 2 miles and turn left on Rt. 207.                                              |
|                    | Drive approximately. 8 miles, Lebanon Middle<br>School will be on your right.                |