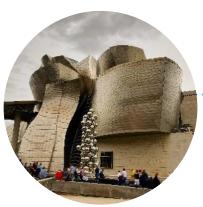

### The Basque Coast & Barcelona

Days 6-10

Take a tour of Bilbao

Visit the Guggenheim Museum

Explore San Sebastián

Enjoy a pintxosstyle lunch

Take a tour of Pamplona

See Barcelona with an expert local guide