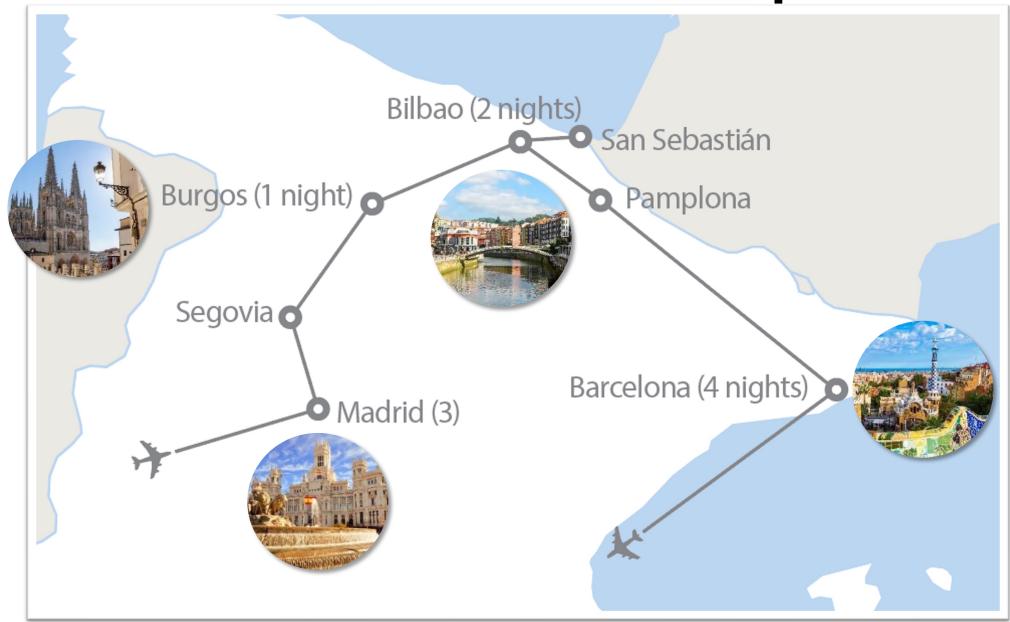

### Madrid, Barcelona & The Basque Country

### Madrid & Burgos

Days 1-5

Fly overnight to Spain

Take a walking tour of Madrid

Visit the Prado Museum

Explore Madrid with an expert local guide

Visit the Royal Palace

### The Basque Coast & Barcelona

Days 6-10

Take a tour of Bilbao

Visit the Guggenheim Museum

Explore San Sebastián

Enjoy a pintxosstyle lunch

Take a tour of Pamplona

See Barcelona with an expert local guide

Travel to the Costa Brava

# Barcelona Days 10-12

Visit the Dalí Theatre-Museum

Visit La Sagrada Família

Explore Barcelona with your group

Travel home