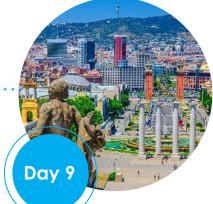

### The Basque Coast & Barcelona

Days 6-10

Take a tour of Bilbao

Visit the Guggenheim Museum

Explore San Sebastián

Enjoy a pintxosstyle lunch

Take a tour of Pamplona

See Barcelona with an expert local guide