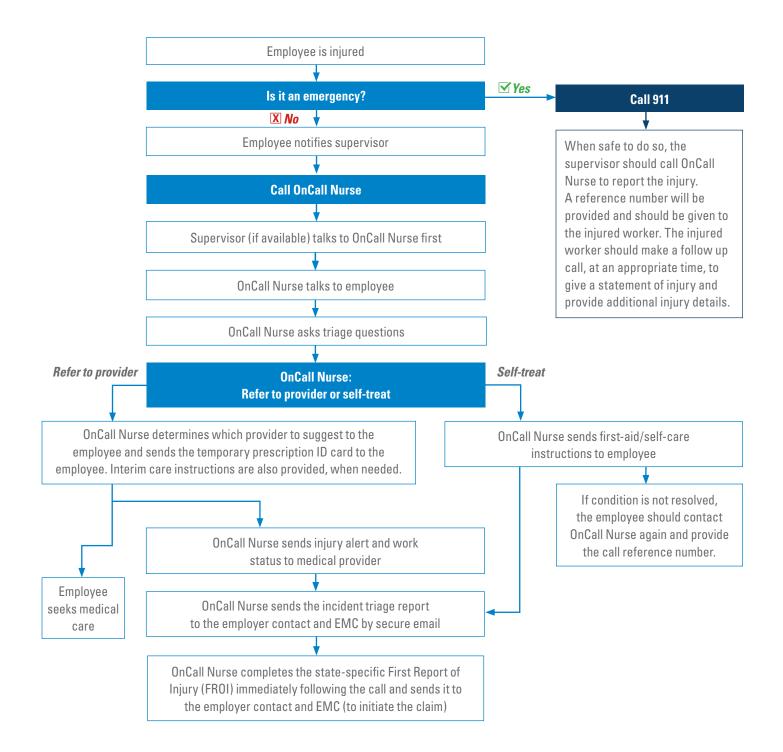

#### How it Works

With EMC OnCall Nurse (OCN), an injured worker (and their supervisor, if available) can speak with a registered nurse who immediately assesses the injury. Using evidence-based algorithms, the nurse provides a recommendation on the appropriate level of medical care.

EMC feels strongly that the benefits, for all involved, outweigh the costs; therefore, we are paying<sup>\*</sup> for this premium service. This program has proven to be beneficial to all sizes of workers' compensation policyholders!

#### **Policyholder Benefits**

- Alleviates the need for supervisors to make medical decisions
- Helps avoid unnecessary doctor office and/or ER visits
- Reduces medical only and lost time claims and expenses
- Simplifies the injury reporting process
- Improves efficiency and timeliness of injury reporting
- Provides policyholders and EMC with completed First Report of Injury and Triage Report
- Gives policyholders the option to establish preferred clinics

#### **Injured Worker Benefits**

- Access to a registered nurse 24/7
- A registered nurse provides immediate medical triage and guidance on the appropriate level of care (self-care, referral for medical care, etc.)
- A registered nurse helps identify potentially serious injuries
- Translators are available for over 200 languages and dialects

#### **Program Results**

**Claims Cost Savings:** OCN claims, on average, result in a total cost savings of over \$1,300 per claim. Approximately 40% of injuries reported to the OCN result in the injured worker returning to work without initial medical treatment. Injuries that result in self-care are documented as incident only and do not impact the policyholder's claims experience or mod factor.

**Improved Reporting Times:** Nearly 90% of work injuries are reported to the OCN within three days. More impressively, 77% are reported within 24 hours. The average reporting time for EMC workers' compensation claims not using OCN is 22 days.