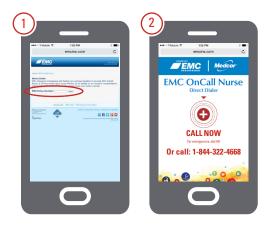

#### Using EMC OnCall Nurse is easy with your mobile phone. Here's how to get started:

Once your company is signed up for EMC OnCall Nurse, go to www.emcins.com/oncallnurse from your mobile device.

On the mobile site, you'll need to enter your policy number in order to gain access.

1. After entering a policy number, you'll be directed to the OnCall Nurse site where you can create a shortcut to the page.

You can use the "Call Now" button on this website to call EMC OnCall Nurse directly. The phone number will also be visible if you want to manually dial.

To create a shortcut on your mobile phone that looks like a standard app icon, follow these steps: