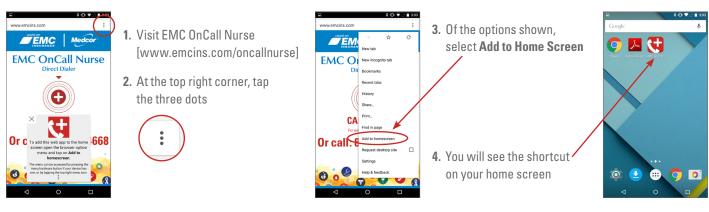

To create a shortcut on your mobile phone that looks like a standard app icon, follow these steps:

#### **Android Devices**

For more information, contact vour local EMC insurance agent.

**EMC Insurance Companies** 717 Mulberry Street • Des Moines, IA 50309 800-447-2295 • 515-280-2511

www.emcins.com in