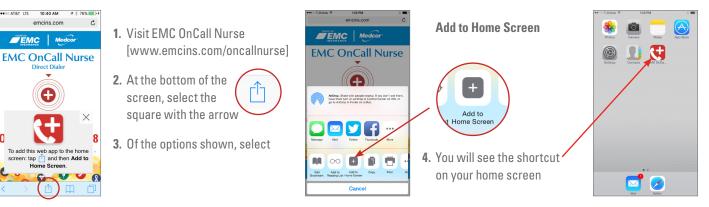

To create a shortcut on your mobile phone that looks like a standard app icon, follow these steps:

#### **Apple iPhone**

0