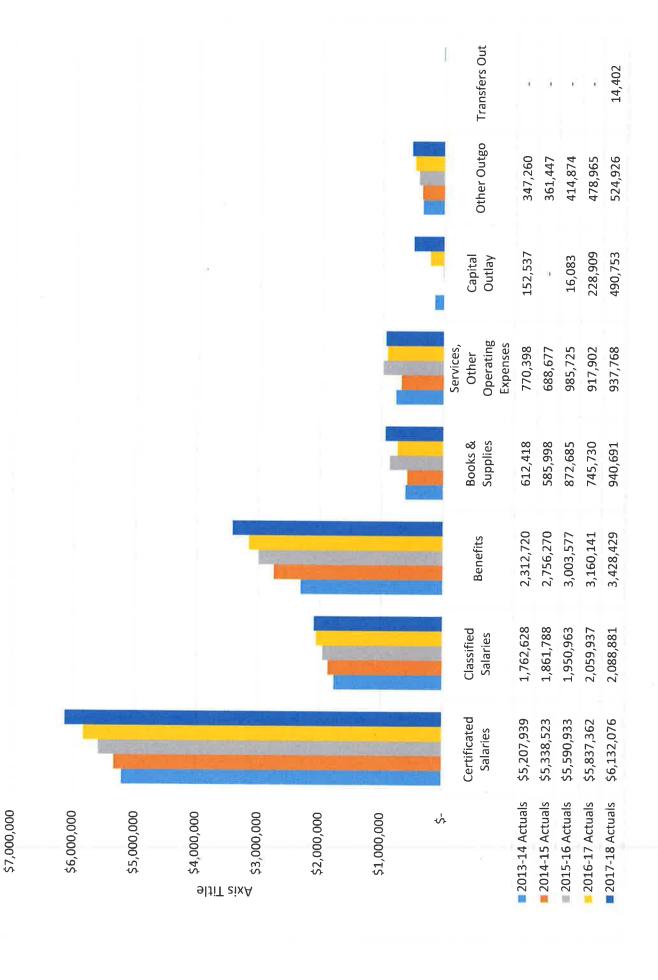

Revised: 10/2/18 cc: L. Davis; D. Dudley; C. Wiemers; M. Tello; L. Davis; R. Anaya; K. Ray

|                      |          |           | 2018-19        |           |           |  |
|----------------------|----------|-----------|----------------|-----------|-----------|--|
|                      |          | MONTH:    | 8/1/18-8/31/18 |           |           |  |
| ACCOUNT NAME         | BEG BAL  | RECEIPTS  | DISBURSMENTS   | TRANSFERS | ENDING BA |  |
| ACCOUNT NAME         | DEG DAL  | RECEII 13 | DISBONSIVENTS  | TRANSFERS | ENDING BA |  |
| 102 PAL ST BODY      | 5272.83  | 0         | -160.08        | 0         | 5112.75   |  |
| 202 SPORTS           | 3598.29  | 374       |                | 0         | 3972.29   |  |
| 205 REFEREE (new)    | 480      | 0         | 0              | 0         | 480       |  |
| 300 YEARBOOK         | 4860.93  | 0         | 0              | 0         | 4860.93   |  |
| 402 PAL LIBRARY      | 1586.86  | 0         | 0              | 0         | 1586.86   |  |
| 502 BAND             | 1936.01  | 0         | 0              | 0         | 1936.01   |  |
| 505 DRILL TEAM       | 6.47     | 0         | 0              | 0         | 6.47      |  |
| 506 6TH GRADE        | 6305.15  | 230       | -57.8          | 0         | 6477.35   |  |
| 507 7TH GRADE        | 540.48   | 0         | 0              | 0         | 540.48    |  |
| 509 8TH GRADE        | 19.53    | 0         | 0              | 0         | 19.53     |  |
| 900 INTEREST         | 0        | 0         | 0              | 0         | 0         |  |
| 511 CLUB LIVE        | 2636.67  | 0         | 0              | 0         | 2636.67   |  |
| 512 CHESS CLUB (new) | 337      | 0         | 0              | 0         | 337       |  |
|                      | 27580.22 | 0         | 0              | 0         | 27966.34  |  |
|                      | 27580.22 |           |                |           | 27966.34  |  |