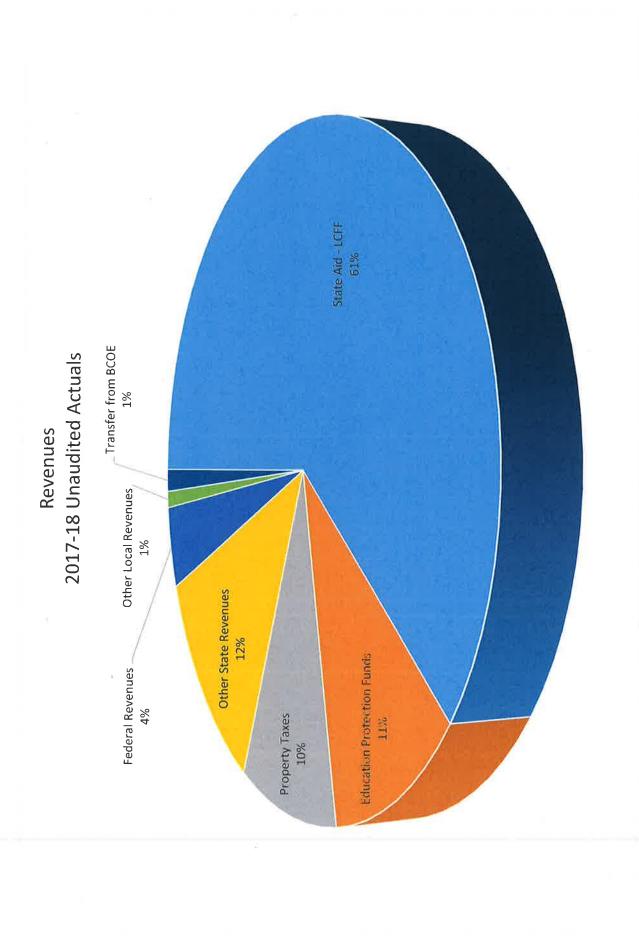

, , , , , , , , , , </u> | \$        | 20,731               | \$ | 15,802              |
| Total Restricted                          | \$<br>244,797                                       | \$        | 418,961              | \$ | 210,740             |
|                                           |                                                     |           |                      |    |                     |
| Total Ending Fund Balance                 | \$<br>2,565,476                                     | <u>\$</u> | 2,832,921            | \$ | 2,917,150           |

<sup>\*\* 2018-19</sup> Original Budget updated to reflect adjusted beginning balances from Unaudited Actuals.

<sup>\*\* 2018-19</sup> Original Budget is as adopted and does not include compensation increases for 2018-19.



Certificated Salaries 42% 2017-18 Unaudited Actuals Classified Salaries Expenditures 14% Capital Outlay Other Outgo 3% Books & Supplies Services & Other Operating Expenses 6% Benefits 24%





#### Unaudited Actuals FINANCIAL REPORTS 2017-18 Unaudited Actuals School District Certification

04 61523 0000000 Form CA

| UNAUDITED ACTUAL FINANCIAL REPORT:                                                                                                                                                                                                                  |                                                                                                                                |
|-------------------------------------------------------------------------------------------------------