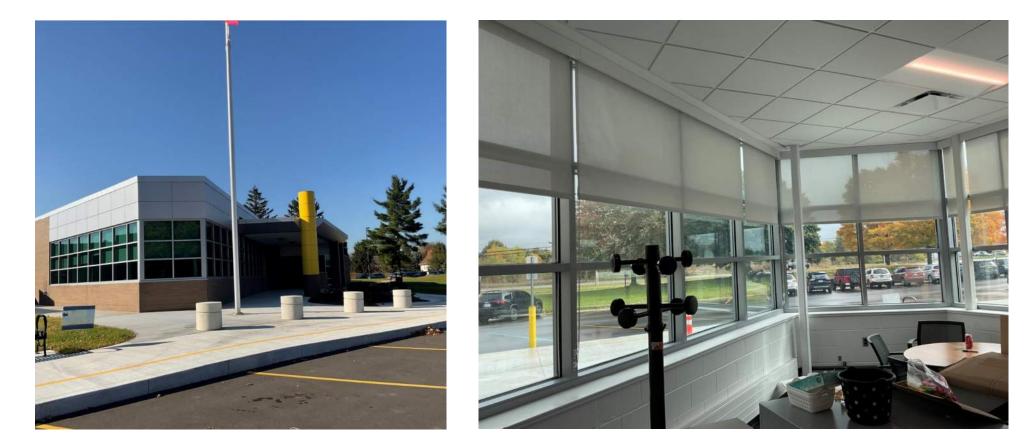

### **Apollo Early Childhood Center**

Concrete bollards have been installed

Roller shades have been installed

Bid Pack #5 - Construction Progress Update 10/31/22