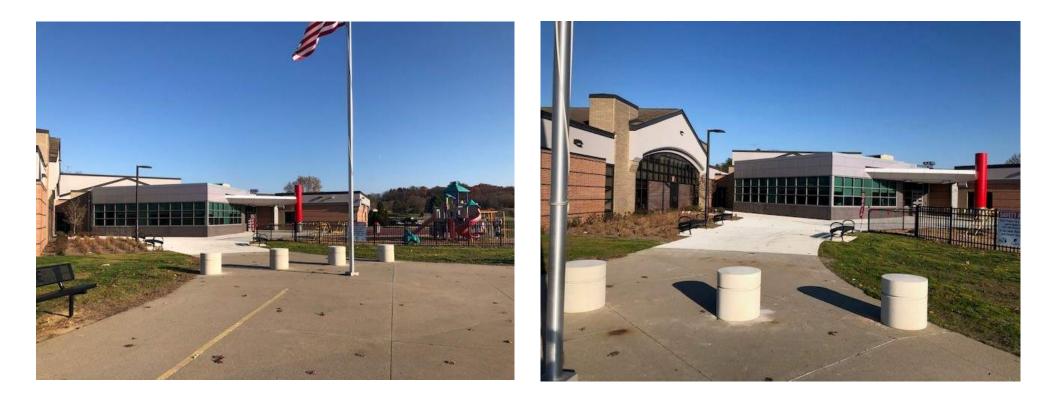

### **Heritage Elementary School**

Metal copings and concrete bollards have been installed

Bid Pack #5 - Construction Progress Update 10/31/22