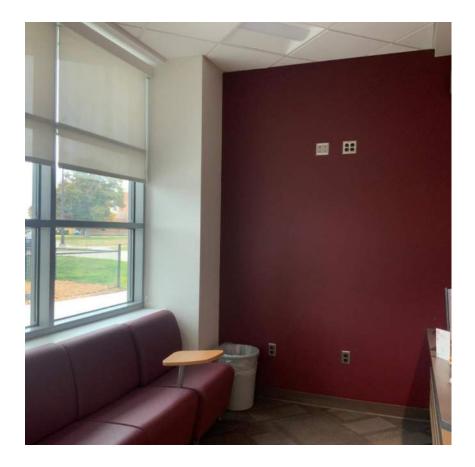

### **Apollo Early Childhood Center**

Concrete bollards have been installed

Roller shades have been installed

Bid Pack #5 - Construction Progress Update 10/31/22