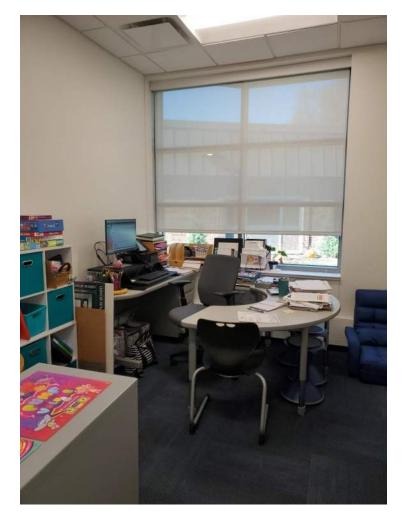

### Kurtz Elementary School

Metal Panel installation is underway

Roller shades have been installed in the secured entrance addition offices

Bid Pack #5 - Construction Progress Update 10/31/22