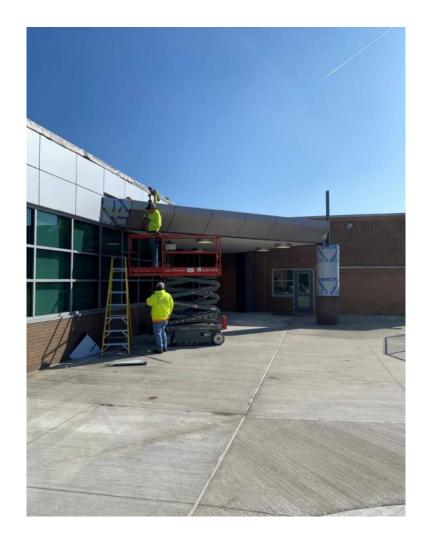

Bid Pack #5 - Construction Progress Update 10/31/22 <u>Apollo Early Childhood Center</u>

Metal Copings and canopy lighting have been installed and RTU's 1 and 2 have been set, connected, and started up.