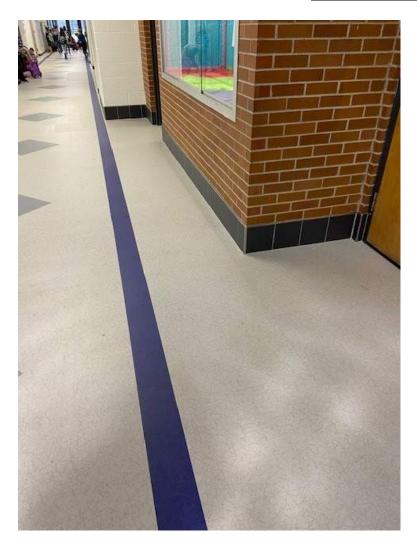

## **Highland Elementary School**

LVT flooring installed over terrazzo.

Bid Pack #5 - Construction Progress Update 11/28/22