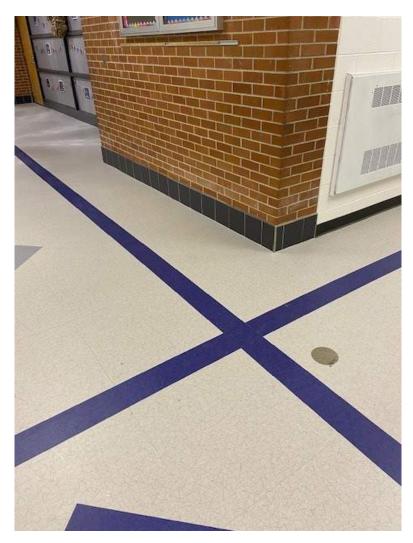

## **Highland Elementary School**

LVT flooring installed over terrazzo.

Bid Pack #5 - Construction Progress Update 11/28/22