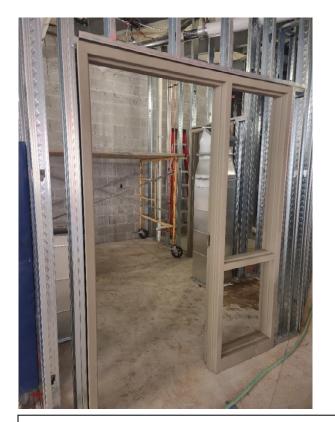

### **Kurtz Elementary School**

Hollow Metal Door Frames with Sidelights have been set for Offices in the Secured Entrance Addition

Hollow Metal Door Frames with Sidelights have been set for Offices in the Secured Entrance Addition