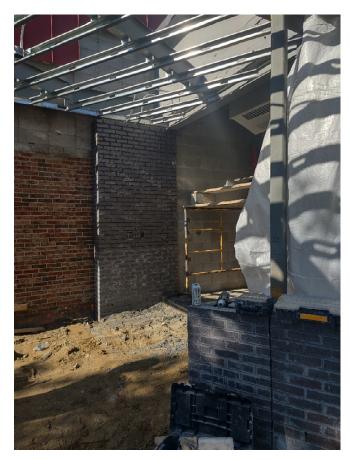

#### **Kurtz Elementary School**

Overhead plumbing, sheet metal duck work and in-wall electrical rough-in are underway in the Secured Entry Addition

Face brick at the new main entrance is being installed