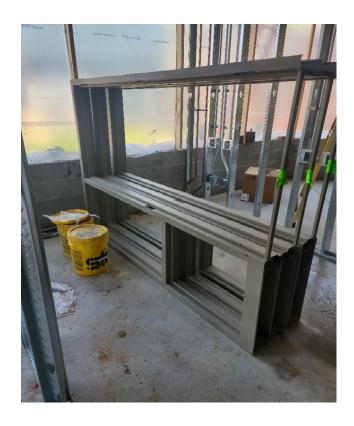

### **Kurtz Elementary School**

Hollow Metal Door Frames with Sidelights have been set for Offices in the Secured Entrance Addition

Hollow Metal Door Frames with Sidelights have been set for Offices in the Secured Entrance Addition