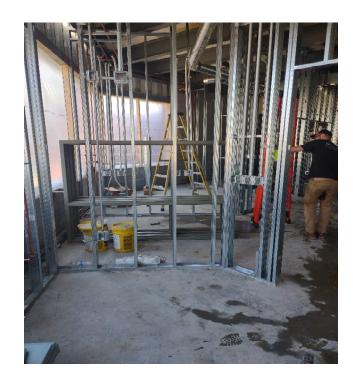

### **Kurtz Elementary School**

Hollow Metal Door Frames with Sidelights have been set for Offices in the Secured Entrance Addition

Hollow Metal Door Frames with Sidelights have been set for Offices in the Secured Entrance Addition