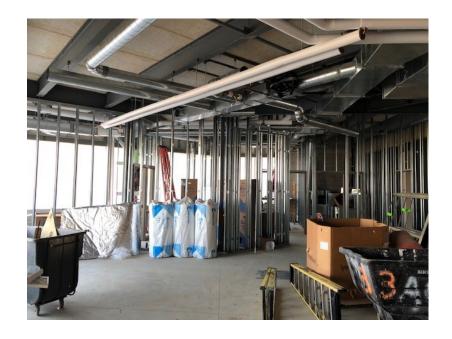

### **Heritage Elementary School**

Overhead Piping, Ductwork and Metal Stud Walls are being installed in the Secured Entry Addition

Metal Stud Walls are being built at Tie-in with the Secured Entry Addition