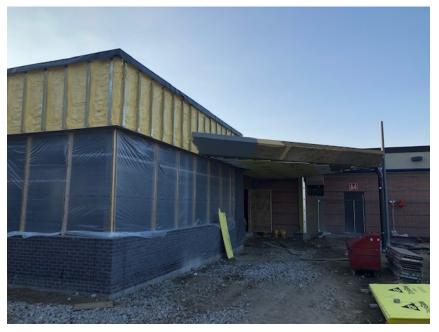

### **Country Oaks Elementary School**

Temporary Enclosure is in Place for Secured Entry Addition to allow interior finish trade work to continue

Metal Stud Partitions are built in the Secured Entry Addition