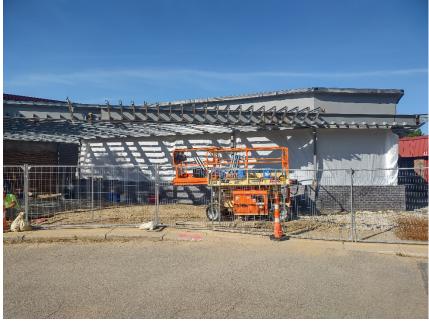

#### **Kurtz Elementary School**

Cold Formed Metal Framing for Canopy Eyebrow is being installed

Temporary enclosure of the storefront window openings has been installed to allow finish trade work to continue in the Secured Entry Addition