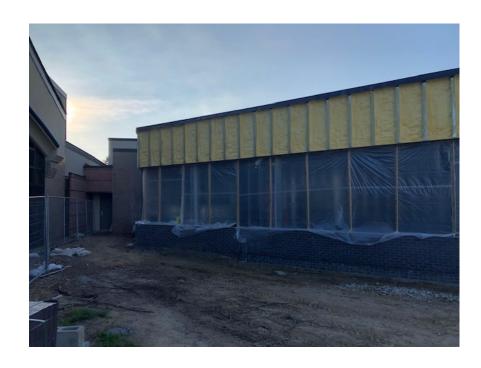

### **Country Oaks Elementary School**

Z-Girts for Metal Panels are being installed.
Temporary Enclosure of Storefront Window Openings has been installed to allow interior finish work to continue.

Bid Pack #5 - Construction Progress Update 6/13/22