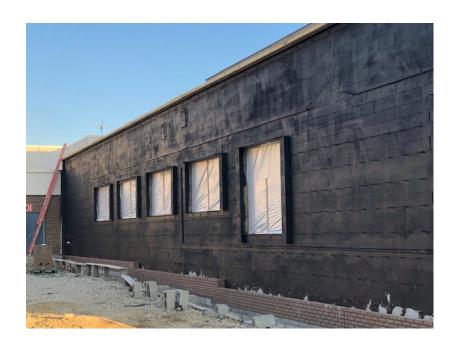

#### **Kurtz Elementary School**

Cold Formed Metal Framing for Canopy Eyebrow is being installed

Temporary enclosure of the storefront window openings has been installed to allow finish trade work to continue in the Secured Entry Addition