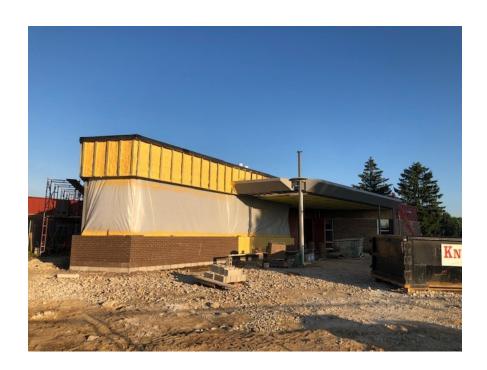

### **Heritage Elementary School**

West Elevation of Secured Entry Addition - Brick, Spray Foam, Z-Girts for Metal Panel and Temporary Enclosure are in place West Elevation of Secured Entry Addition - Canopy Wood Blocking & Temporary Enclosure are in place

Bid Pack #5 - Construction Progress Update 6/13/22