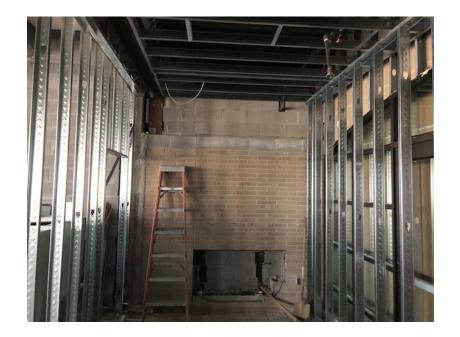

#### **Kurtz Elementary School**

Overhead plumbing, sheet metal duck work and in-wall electrical rough-in are underway in the Secured Entry Addition

Face brick at the new main entrance is being installed