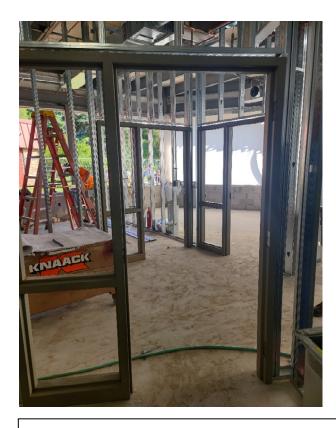

### **Kurtz Elementary School**

Hollow Metal Door Frames with Sidelights have been set for Offices in the Secured Entrance Addition

Hollow Metal Door Frames with Sidelights have been set for Offices in the Secured Entrance Addition