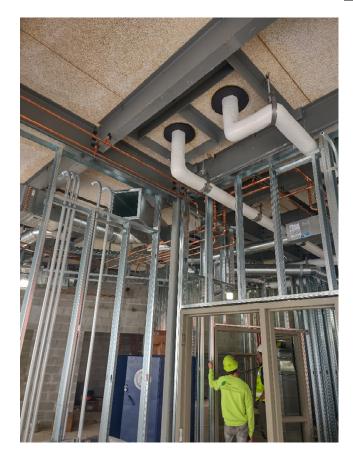

#### **Kurtz Elementary School**

Overhead plumbing, sheet metal duck work and in-wall electrical rough-in are underway in the Secured Entry Addition

Face brick at the new main entrance is being installed