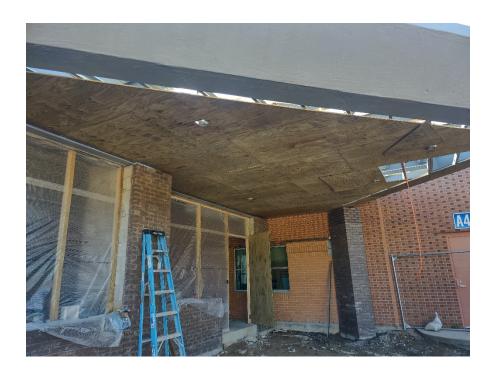

### **Heritage Elementary School**

West Elevation of Secured Entry Addition - Brick, Spray Foam, Z-Girts for Metal Panel and Temporary Enclosure are in place West Elevation of Secured Entry Addition - Canopy Wood Blocking & Temporary Enclosure are in place