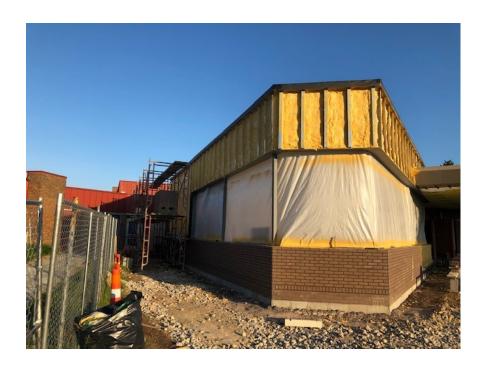

### **Heritage Elementary School**

Overhead Piping, Ductwork and Metal Stud Walls are being installed in the Secured Entry Addition

Metal Stud Walls are being built at Tie-in with the Secured Entry Addition

Bid Pack #5 - Construction Progress Update 6/13/22