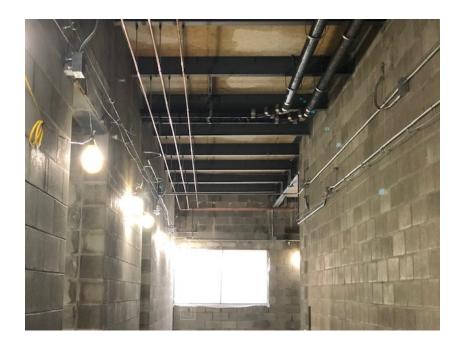

#### **Kurtz Elementary School**

Overhead plumbing, sheet metal duck work and in-wall electrical rough-in are underway in the Secured Entry Addition

Face brick at the new main entrance is being installed