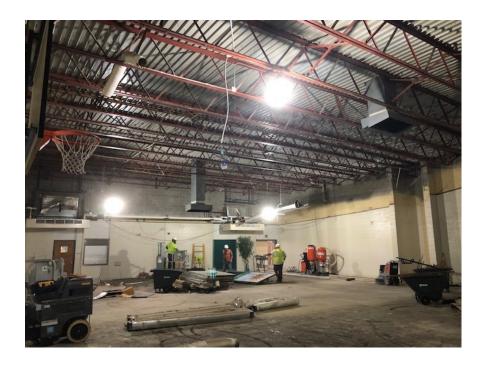

### **Apollo Early Childhood Center**

Drywall Finishing is progressing in the Secured Entry Addition Reception Room

Demolition is progressing in the Old Multi-Purpose Room - Zone A

Bid Pack #5 - Construction Progress Update 6/13/22