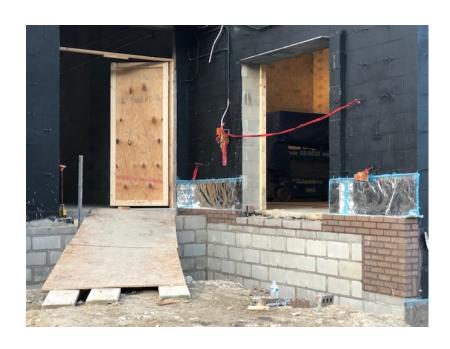

### **Kurtz Elementary School**

Hollow Metal Door Frames with Sidelights have been set for Offices in the Secured Entrance Addition

Hollow Metal Door Frames with Sidelights have been set for Offices in the Secured Entrance Addition