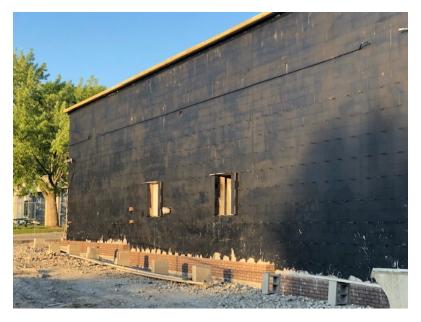

### **Country Oaks Elementary School**

Z-Girts for Metal Panels are being installed.
Temporary Enclosure of Storefront Window Openings has been installed to allow interior finish work to continue.

Bid Pack #5 - Construction Progress Update 6/13/22