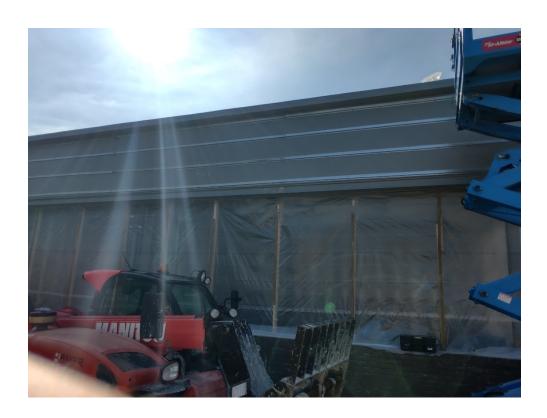

### **Country Oaks Elementary School**

Z-Girts for Metal Panels are being installed.
Temporary Enclosure of Storefront Window Openings has been installed to allow interior finish work to continue.

Bid Pack #5 - Construction Progress Update 6/13/22