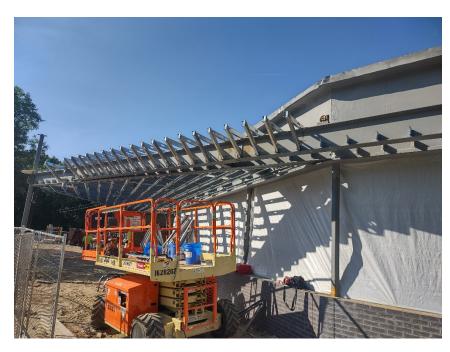

#### **Kurtz Elementary School**

Cold Formed Metal Framing for Canopy Eyebrow is being installed

Temporary enclosure of the storefront window openings has been installed to allow finish trade work to continue in the Secured Entry Addition