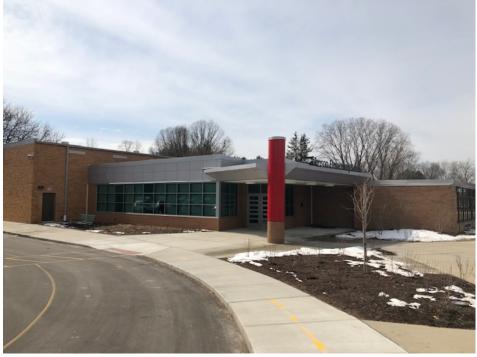

#### **Johnson Elementary School**

Completed Installation of Metal Panels, Flashings, Spire Cap and Scupper

Construction Progress Update 3.16.22

Completed Installation of Metal Panels, Flashings, Spire Cap and Scupper

Completed Installation of Metal Panels, Flashings, Spire Cap and Scupper