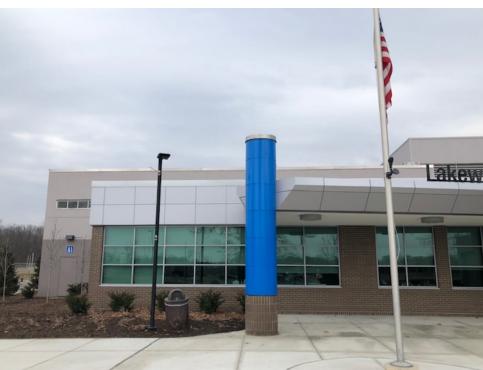

#### **Lakewood Elementary School**

Completed Installation of Metal Panels, Flashings, Spire Cap and Scupper

Completed Installation of Metal Panels, Flashings, Spire Cap and Scupper

Construction Progress Update 3.16.22

Completed Installation of Metal Panels, Flashings, Spire Cap and Scupper

Construction Progress Update 3.16.22