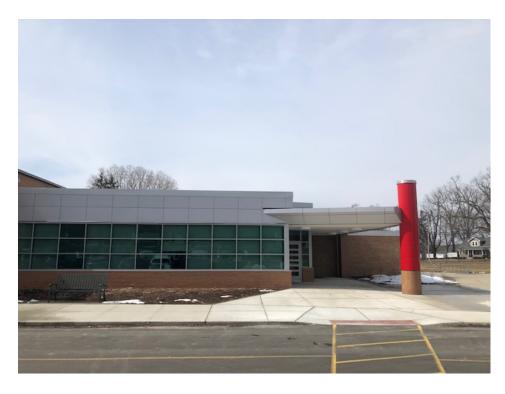

#### **Johnson Elementary School**

Completed Installation of Metal Panels, Flashings, Spire Cap and Scupper

Construction Progress Update 3.16.22

Completed Installation of Metal Panels, Flashings, Spire Cap and Scupper

Completed Installation of Metal Panels, Flashings, Spire Cap and Scupper