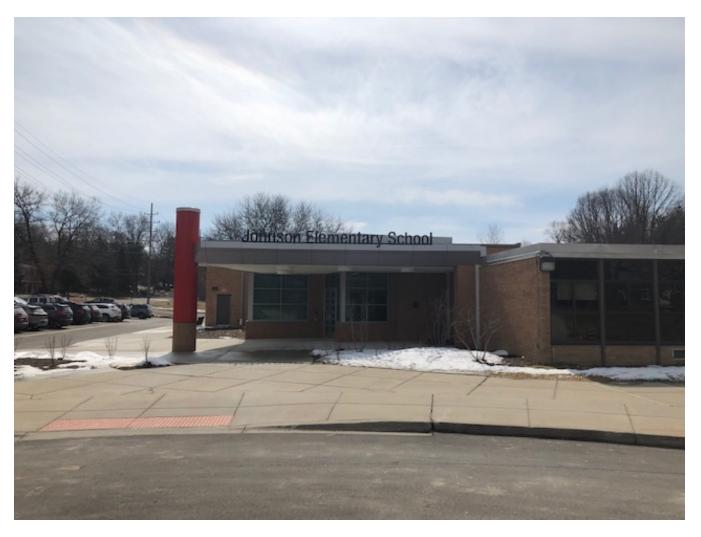

#### **Johnson Elementary School**

Completed Installation of Metal Panels, Flashings, Spire Cap and Scupper

Construction Progress Update 3.16.22

Completed Installation of Metal Panels, Flashings, Spire Cap and Scupper

Completed Installation of Metal Panels, Flashings, Spire Cap and Scupper