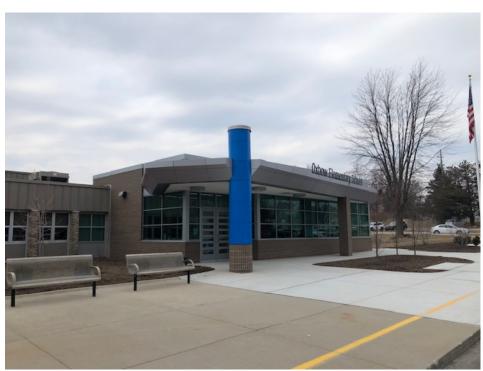

#### **Oxbow Elementary School**

Completed Installation of Metal Panels, Flashings, Spire Cap and Scupper

Construction Progress Update 3.16.22

Completed Installation of Metal Panels, Flashings, Spire Cap and Scupper

Construction Progress Update 3.16.22