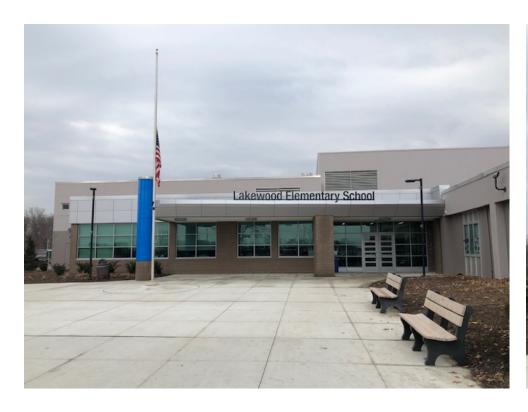

#### **Lakewood Elementary School**

Completed Installation of Metal Panels, Flashings, Spire Cap and Scupper

Completed Installation of Metal Panels, Flashings, Spire Cap and Scupper

Construction Progress Update 3.16.22

Completed Installation of Metal Panels, Flashings, Spire Cap and Scupper

Construction Progress Update 3.16.22