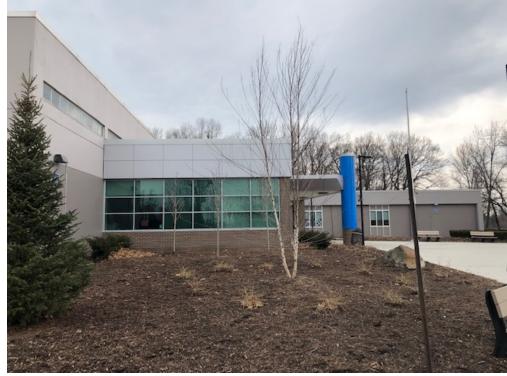

#### **Lakewood Elementary School**

Completed Installation of Metal Panels, Flashings, Spire Cap and Scupper

Completed Installation of Metal Panels, Flashings, Spire Cap and Scupper

Construction Progress Update 3.16.22

Completed Installation of Metal Panels, Flashings, Spire Cap and Scupper

Construction Progress Update 3.16.22