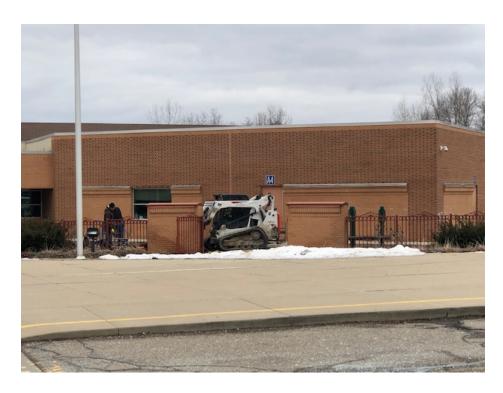

### **Kurtz Elementary School**

Secured Entry Addition – Staging Area is Established, and
Temporary Fencing is in Place

Secured Entry Addition – Site Clearing is Complete, and Foundations are Underway

Secured Entry Addition – Temporary Fencing is in Place and Foundation Work is Underway

Secured Entry Addition – Excavation for Foundations is Underway

Bid Pack #5 - Construction Progress Update 3/9/22