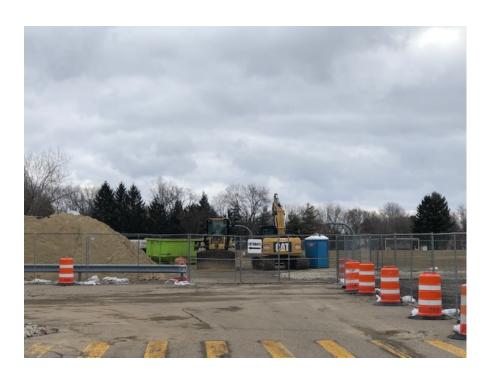

### **Kurtz Elementary School**

Secured Entry Addition – Staging Area is Established, and
Temporary Fencing is in Place

Secured Entry Addition – Site Clearing is Complete, and Foundations are Underway

Secured Entry Addition – Temporary Fencing is in Place and Foundation Work is Underway