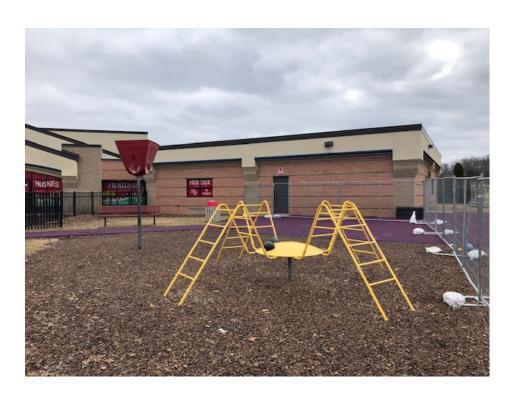

#### **Country Oaks Elementary School**

Secured Entry Addition - Removal and Salvaging of Existing
Playground Equipment for Relocation

Secured Entry Addition – Site Clearing is Pending Temporary

Relocation of Main Entrance and School Offices