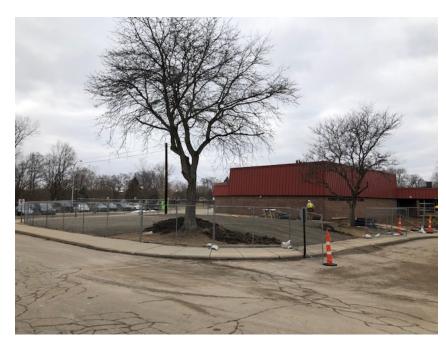

## **Heritage Elementary School**

Secured Entry Addition – Trees Removed Adjacent to Existing

Main Entrance

Secured Entry Addition - Trees Removed on West Elevation

Adjacent to Temporary Main Entrance

Secured Entry Addition – Temporary Fencing is in Place Around a Portion of Playground. Bench and Ball Hoop to be Removed and Salvaged for Relocation