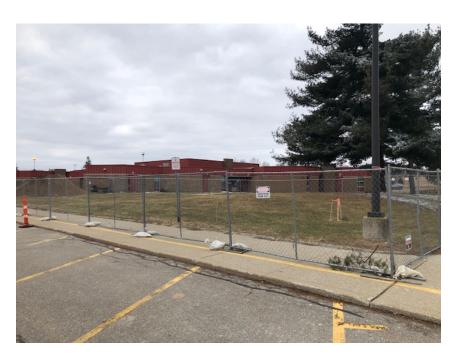

### **Kurtz Elementary School**

Secured Entry Addition – Staging Area is Established, and
Temporary Fencing is in Place

Secured Entry Addition – Site Clearing is Complete, and Foundations are Underway

Secured Entry Addition – Temporary Fencing is in Place and Foundation Work is Underway