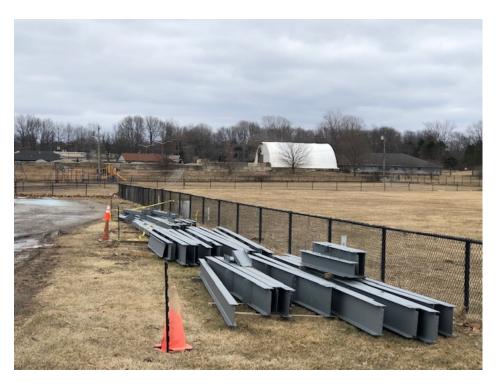

## **Heritage Elementary School**

Secured Entry Addition – Trees Removed Adjacent to Existing

Main Entrance

Secured Entry Addition - Trees Removed on West Elevation

Adjacent to Temporary Main Entrance

Secured Entry Addition – Temporary Fencing is in Place Around a Portion of Playground. Bench and Ball Hoop to be Removed and Salvaged for Relocation

Secured Entry Addition – Structural Steel Framing Material Has

Been Delivered to the Site

Bid Pack #5 - Construction Progress Update 3/9/22