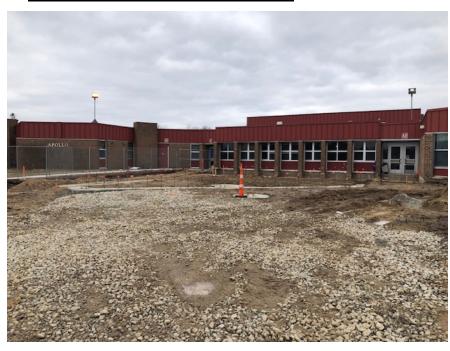

### **Kurtz Elementary School**

Secured Entry Addition – Staging Area is Established, and
Temporary Fencing is in Place

Secured Entry Addition – Site Clearing is Complete, and Foundations are Underway

Secured Entry Addition – Temporary Fencing is in Place and Foundation Work is Underway