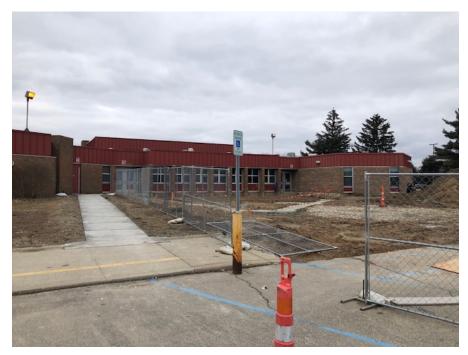

### **Kurtz Elementary School**

Secured Entry Addition – Staging Area is Established, and
Temporary Fencing is in Place

Secured Entry Addition – Site Clearing is Complete, and Foundations are Underway

Secured Entry Addition – Temporary Fencing is in Place and Foundation Work is Underway