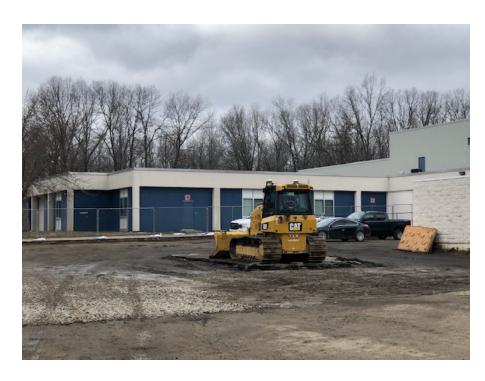

### **Kurtz Elementary School**

Secured Entry Addition – Staging Area is Established, and
Temporary Fencing is in Place

Secured Entry Addition – Site Clearing is Complete, and Foundations are Underway

Secured Entry Addition – Temporary Fencing is in Place and Foundation Work is Underway