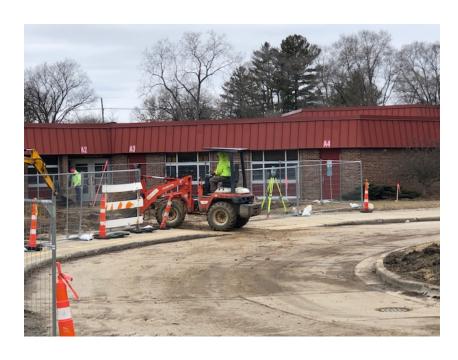

### **Kurtz Elementary School**

Secured Entry Addition – Staging Area is Established, and
Temporary Fencing is in Place

Secured Entry Addition – Site Clearing is Complete, and Foundations are Underway

Secured Entry Addition – Temporary Fencing is in Place and Foundation Work is Underway