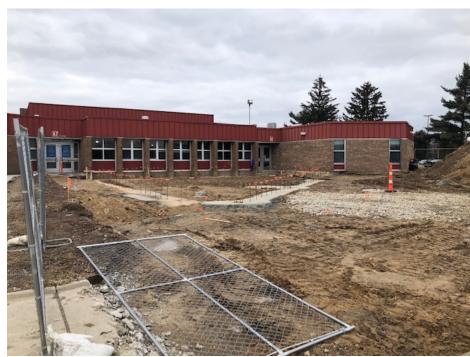

## **Spring Mills Elementary School**

Gymnasium & Classroom Addition – Site Clearing is Complete

Except For Removal of Existing Chiller Enclosure

Gymnasium & Classroom Addition – Temporary

Fencing to Secure the Site is in Place

Gymnasium & Classroom Addition – Temporary Fencing to Secure

Material and Equipment Staging Area is in Place and Sand Material

Has Been Delivered

Gymnasium & Classroom Addition – Building Pad After Site

Clearing