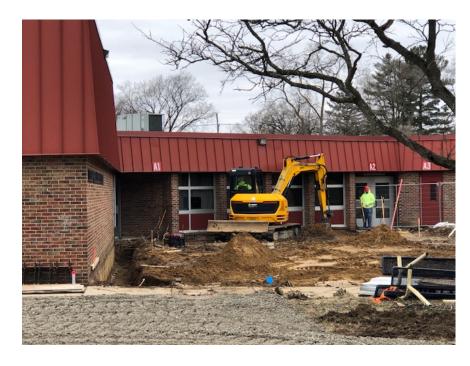

### **Kurtz Elementary School**

Secured Entry Addition – Staging Area is Established, and
Temporary Fencing is in Place

Secured Entry Addition – Site Clearing is Complete, and Foundations are Underway

Secured Entry Addition – Temporary Fencing is in Place and Foundation Work is Underway

Secured Entry Addition – Excavation for Foundations is Underway

Bid Pack #5 - Construction Progress Update 3/9/22