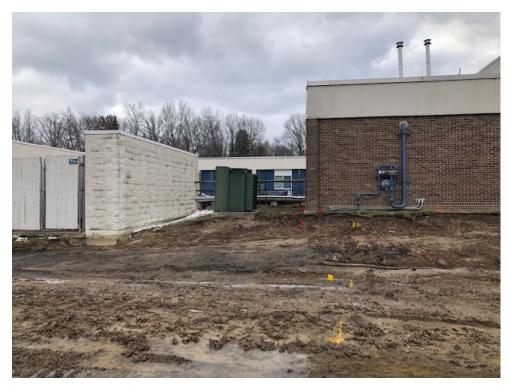

## **Spring Mills Elementary School**

Gymnasium & Classroom Addition – Site Clearing is Complete

Except For Removal of Existing Chiller Enclosure

Gymnasium & Classroom Addition – Temporary

Fencing to Secure the Site is in Place

Gymnasium & Classroom Addition – Temporary Fencing to Secure

Material and Equipment Staging Area is in Place and Sand Material

Has Been Delivered

Gymnasium & Classroom Addition – Building Pad After Site

Clearing