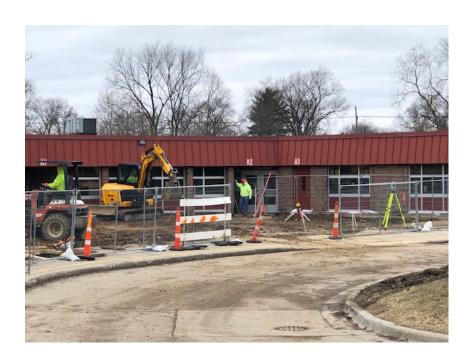

### **Kurtz Elementary School**

Secured Entry Addition – Staging Area is Established, and
Temporary Fencing is in Place

Secured Entry Addition – Site Clearing is Complete, and Foundations are Underway

Secured Entry Addition – Temporary Fencing is in Place and Foundation Work is Underway