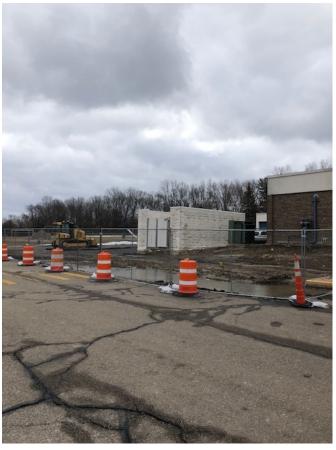

### **Kurtz Elementary School**

Secured Entry Addition – Staging Area is Established, and
Temporary Fencing is in Place

Secured Entry Addition – Site Clearing is Complete, and Foundations are Underway

Secured Entry Addition – Temporary Fencing is in Place and Foundation Work is Underway