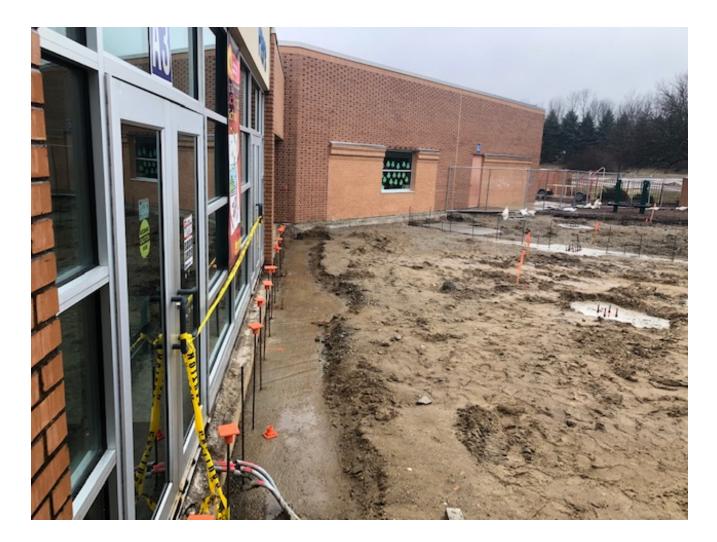

### **Heritage Elementary School**

Structural Steel has been delivered

Foundations are complete for secured entrance

addition

Bid Pack #4 & #5 - Construction Progress Update 4/4/22

### **Heritage Elementary School**

Foundations are complete for secured entrance addition

Bid Pack #4 & #5 - Construction Progress Update 4/4/22

Kurtz Elementary School

New "Thank You to the Community" Sign