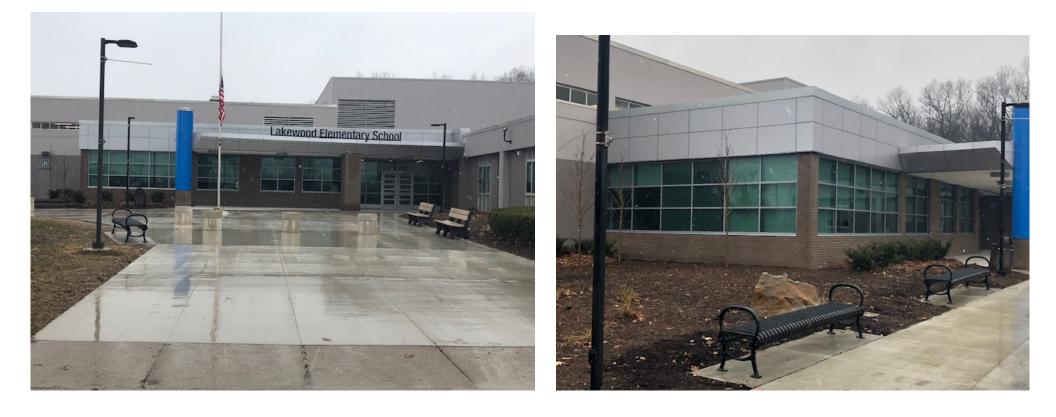

#### Lakewood Elementary School

Bollards and Benches are installed

Bid Pack #4 & #5 - Construction Progress Update 4/4/22

### Lakewood Elementary School

Bollards and Benches are installed

Painted Gym Lines

Bid Pack #4 & #5 - Construction Progress Update 4/4/22