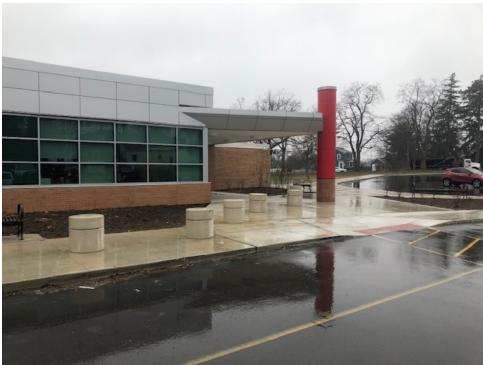

#### **Oxbow Elementary School**

Bollards and Benches are installed

Bollards and Benches are installed

Bid Pack #4 & #5 - Construction Progress Update 4/4/22

#### **Oxbow Elementary School**

Bollards and Benches are installed

Painted Gym Lines

Bid Pack #4 & #5 - Construction Progress Update 4/4/22 <u>Oxbow Elementary School</u>

Salvaged brick pavers have been reinstalled