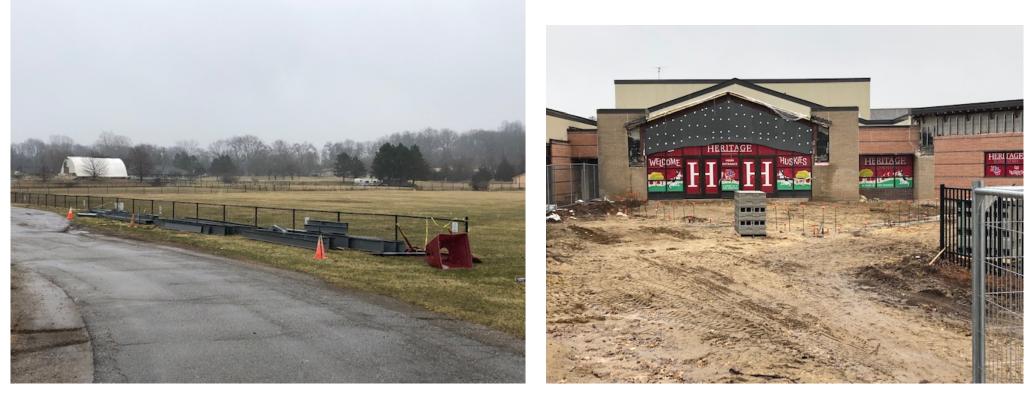

### **Heritage Elementary School**

Structural Steel has been delivered

Foundations are complete for secured entrance

addition

Bid Pack #4 & #5 - Construction Progress Update 4/4/22

### **Heritage Elementary School**

Foundations are complete for secured entrance addition

Bid Pack #4 & #5 - Construction Progress Update 4/4/22

Kurtz Elementary School

New "Thank You to the Community" Sign