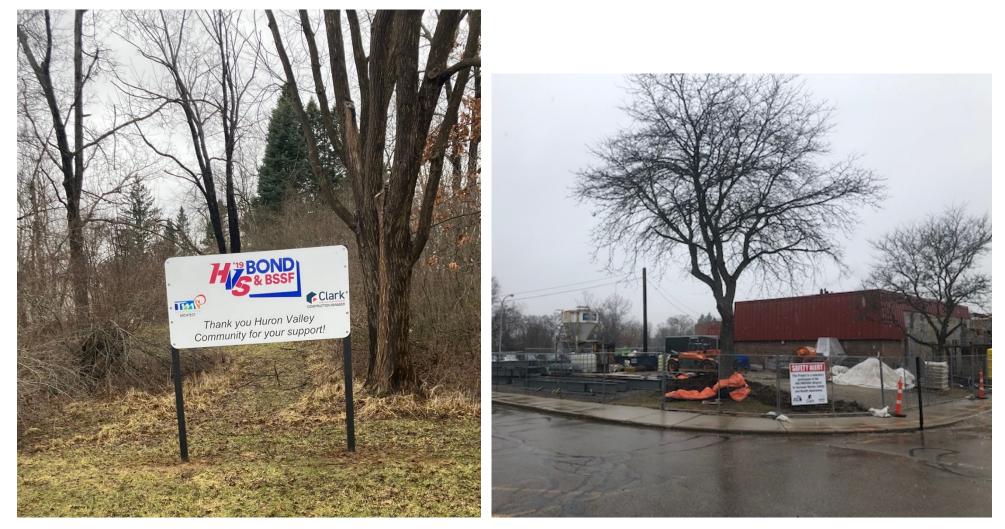

### **Heritage Elementary School**

Foundations are complete for secured entrance addition

Bid Pack #4 & #5 - Construction Progress Update 4/4/22

Kurtz Elementary School

New "Thank You to the Community" Sign

Structural Steel has been delivered

Bid Pack #4 & #5 - Construction Progress Update 4/4/22

### **Kurtz Elementary School**

Site clearing and tree removal at island is completed in preparation for reconfigured drop off

Masonry is underway for secured entrance addition

Bid Pack #4 & #5 - Construction Progress Update 4/4/22

#### Kurtz Elementary School

Masonry is underway for secured entrance addition

Structural Steel has been delivered

Bid Pack #4 & #5 - Construction Progress Update 4/4/22