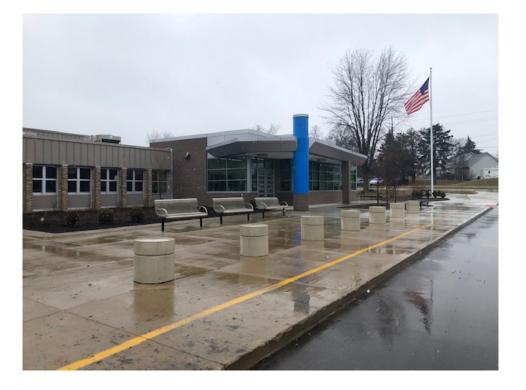

#### **Oxbow Elementary School**

Bollards and Benches are installed

Bollards and Benches are installed

Bid Pack #4 & #5 - Construction Progress Update 4/4/22

#### **Oxbow Elementary School**

Bollards and Benches are installed

Painted Gym Lines

Bid Pack #4 & #5 - Construction Progress Update 4/4/22 <u>Oxbow Elementary School</u>

Salvaged brick pavers have been reinstalled