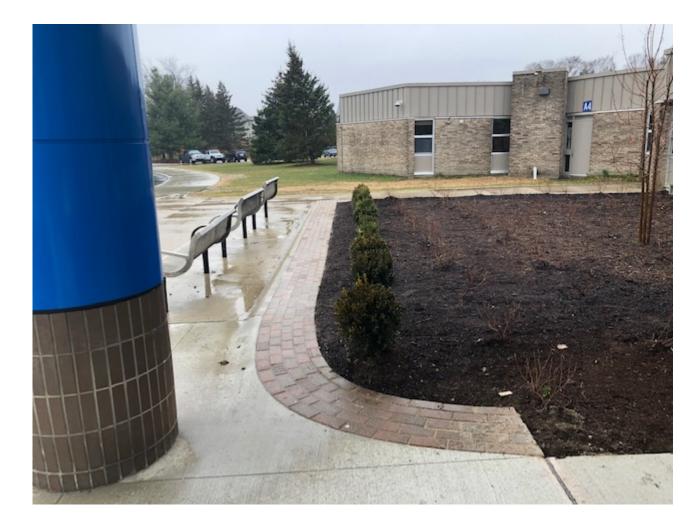

#### **Oxbow Elementary School**

Bollards and Benches are installed

Painted Gym Lines

Bid Pack #4 & #5 - Construction Progress Update 4/4/22 <u>Oxbow Elementary School</u>

Salvaged brick pavers have been reinstalled