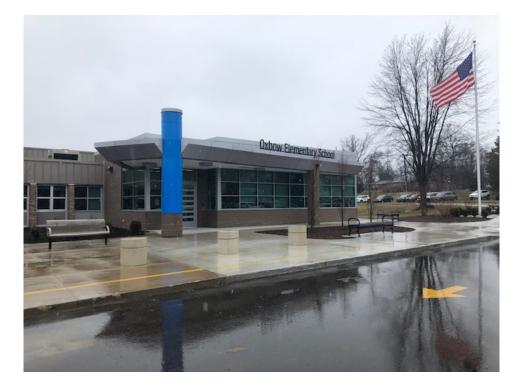

#### **Oxbow Elementary School**

Bollards and Benches are installed

Bollards and Benches are installed

Bid Pack #4 & #5 - Construction Progress Update 4/4/22

#### **Oxbow Elementary School**

Bollards and Benches are installed

Painted Gym Lines

Bid Pack #4 & #5 - Construction Progress Update 4/4/22 <u>Oxbow Elementary School</u>

Salvaged brick pavers have been reinstalled