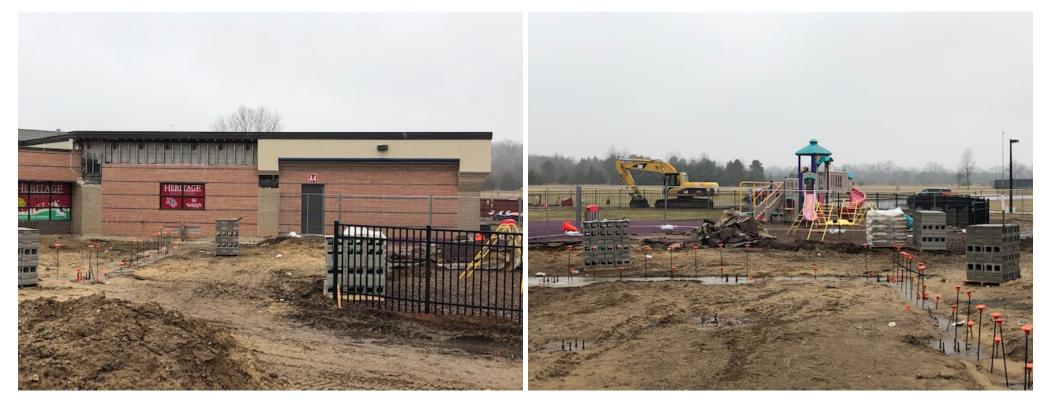

### **Heritage Elementary School**

Structural Steel has been delivered

Foundations are complete for secured entrance

addition

Bid Pack #4 & #5 - Construction Progress Update 4/4/22

### **Heritage Elementary School**

Foundations are complete for secured entrance addition

Bid Pack #4 & #5 - Construction Progress Update 4/4/22

Kurtz Elementary School

New "Thank You to the Community" Sign