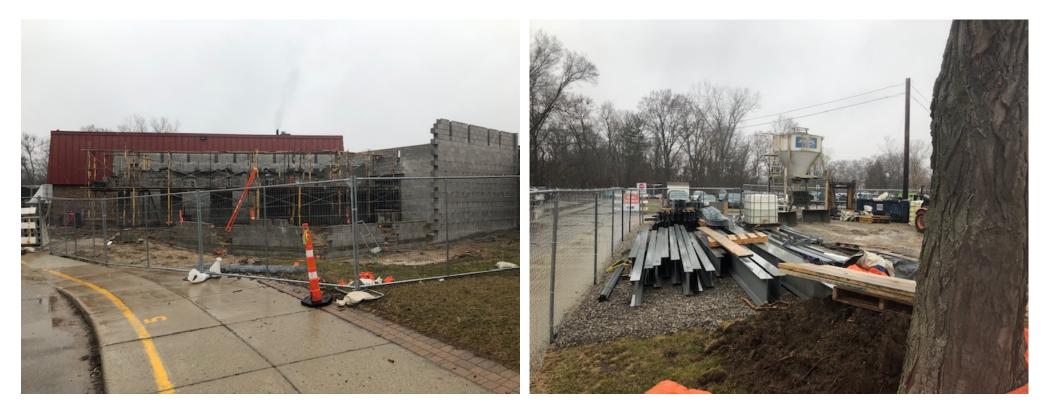

### **Kurtz Elementary School**

Site clearing and tree removal at island is completed in preparation for reconfigured drop off

Masonry is underway for secured entrance addition

Bid Pack #4 & #5 - Construction Progress Update 4/4/22

#### Kurtz Elementary School

Masonry is underway for secured entrance addition

Structural Steel has been delivered

Bid Pack #4 & #5 - Construction Progress Update 4/4/22