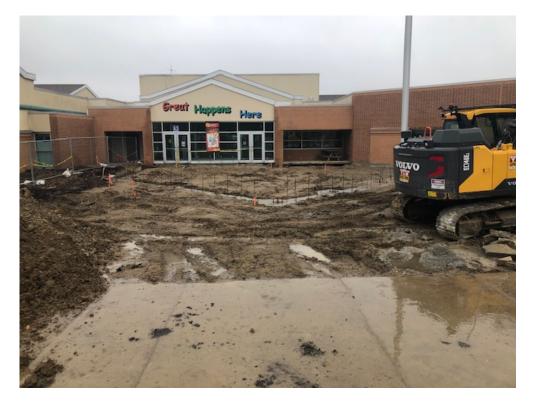

### **Heritage Elementary School**

Structural Steel has been delivered

Foundations are complete for secured entrance

addition

Bid Pack #4 & #5 - Construction Progress Update 4/4/22

### **Heritage Elementary School**

Foundations are complete for secured entrance addition

Bid Pack #4 & #5 - Construction Progress Update 4/4/22

Kurtz Elementary School

New "Thank You to the Community" Sign