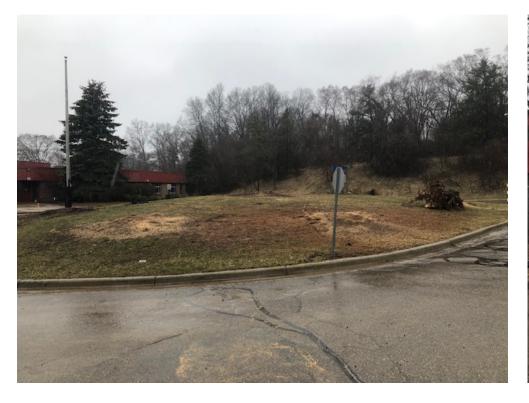

### **Kurtz Elementary School**

Site clearing and tree removal at island is completed in preparation for reconfigured drop off

Masonry is underway for secured entrance addition

Bid Pack #4 & #5 - Construction Progress Update 4/4/22