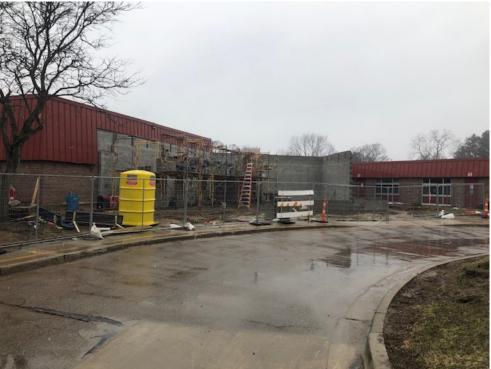

### **Kurtz Elementary School**

Site clearing and tree removal at island is completed in preparation for reconfigured drop off

Masonry is underway for secured entrance addition

Bid Pack #4 & #5 - Construction Progress Update 4/4/22

#### Kurtz Elementary School

Masonry is underway for secured entrance addition

Structural Steel has been delivered

Bid Pack #4 & #5 - Construction Progress Update 4/4/22