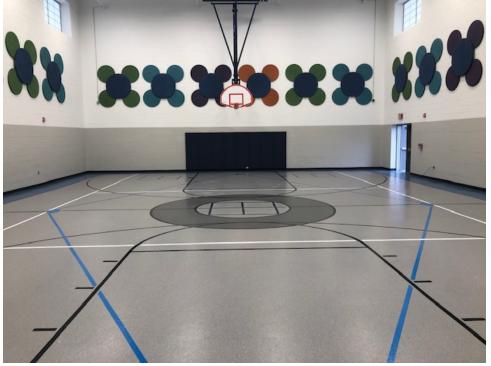

#### **Oxbow Elementary School**

Bollards and Benches are installed

Painted Gym Lines

Bid Pack #4 & #5 - Construction Progress Update 4/4/22 <u>Oxbow Elementary School</u>

Salvaged brick pavers have been reinstalled