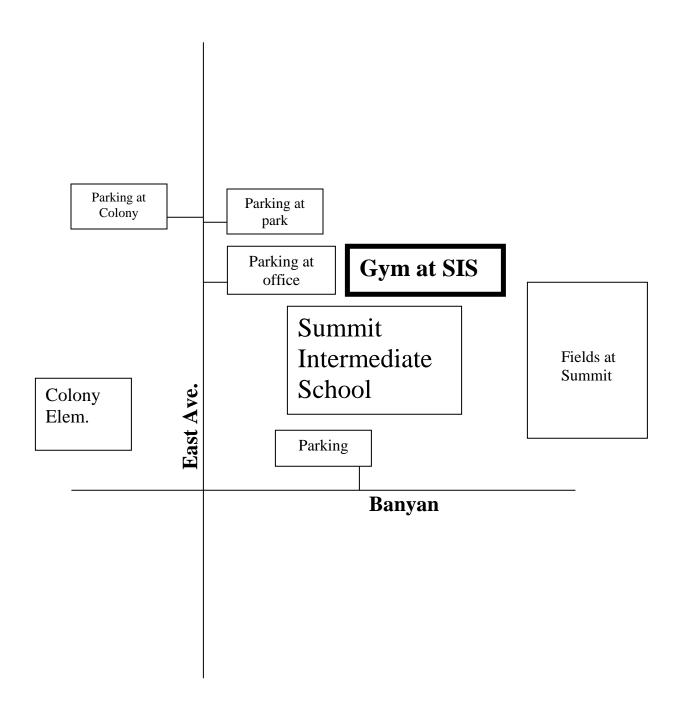

## 1. Please be on time.

- Meet at the Summit Gym at 5:30 pm. The gym is on the north end of the campus.
- o The concert will start at 5:45 pm.
- 2. Students, please wear your 5<sup>th</sup> grade class t-shirt with blue jeans or other dark pants.
- 3. Bring your **instrument** and **music**. Please be sure all personal items are **labeled** clearly!
- 4. Punctuality and attendance at concerts are part of the band grade. Students must perform in the concerts. Please make sure that dependable transportation arrangements are made well in advance.
- 5. Please be sure that students have a ride waiting at Summit by 6:05 pm. if parents are not able to attend. We will need to maintain distance between the parents and the performers, and students will need to use their bell covers. After the concert, please head outside the gym to take pictures rather than remaining indoors.
- 6. Please obtain any needed supplies (reeds, oil, etc.) now so that you will not run out right before the concert.
- 7. I am excited for the students to show all they have learned this year! See you at the concert!