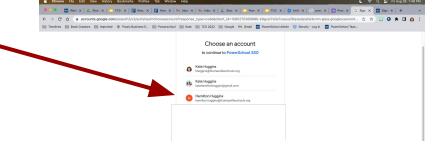

## Logging Into the PowerSchool SIS Student Portal

Go to the following website: <u>thomasvillecs.powerschool.com/student</u>

Once you click on the site, you will be prompted to click on your Thomasville Google account.