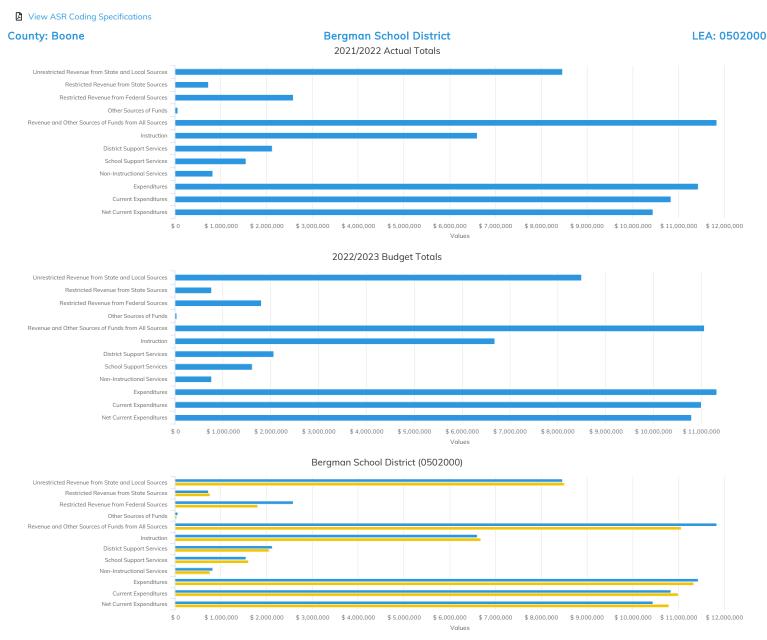

## Annual Statistical Report 2021/2022

2021/2022 Actual – 2022/2023 Budget

A service provided by ADE Office of Information Technology Created at 6/23/2023 12:59 PM

|                                                        | 2021/2022<br>Actual | 2022/2023<br>Budget |                                                                            | 2021/2022<br>Actual | 2022/2023<br>Budget    |
|--------------------------------------------------------|---------------------|---------------------|----------------------------------------------------------------------------|---------------------|------------------------|
| 1 Area in Square Miles                                 | 115                 | Budget              | CURRENT EXPENDITURES                                                       |                     |                        |
| 2 ADA                                                  | 976                 |                     | Instruction                                                                |                     |                        |
| 3 ADA Pct Change over 5 Years                          | 0,0                 |                     | 49 Regular Instruction                                                     | 4,800,118           | 5,066,276              |
| 4 4 Qtr ADM                                            | 1,053               |                     | 50 Special Education                                                       | 725,567             | 668,051                |
| 5 Prior Year 3 Qtr ADM                                 | 1,050               |                     | 51 Career Education                                                        | 384,987             | 418,306                |
| 6 Assessment                                           | 64,264,973          |                     | 52 Adult Education                                                         | 0                   | 0                      |
| 7 M&O Mills                                            | 25.00               |                     | 53 Compensatory Education                                                  | 495,808             | 330,549                |
| 8 URT Mills                                            | 25.00               |                     | 54 Other                                                                   | 188,525             | 196,417                |
| 9 M&O Mills in Excess of URT                           | 0.00                |                     | 55 Total Instruction                                                       | 6,595,004           | 6,679,599              |
| 10 Dedicated M&O Mills                                 | 0.00                |                     | District Level Support                                                     |                     |                        |
| 11 Debt Service Mills                                  | 7.00                |                     | 56 General Administration                                                  | 325,065             | 331,931                |
| 12 Total Mills                                         | 32.00               |                     | 57 Central Services                                                        | 71,242              | 74,308                 |
| 13 Total Debt Bond/Non Bond                            | 1,220,000           |                     | 58 Maintenance & Operations of Plant                                       | 1,107,805           | 1,123,101              |
| State and Local Revenue                                | _,,                 |                     | 59 Student Transportation                                                  | 601,216             | 509,255                |
| 14 Property Tax Receipts (Incl URT)                    | 1,941,156           | 1,985,000           | 60 Othr District Level Support Service                                     | 16,953              | 18,000                 |
| 15 Other Local Receipts                                | 363,659             | 202,500             | 61 Total District Support Services                                         | 2,122,281           | 2,056,595              |
| 16 Revenue From Interm Srcs                            | 0                   | 0                   | School Level Support                                                       |                     |                        |
| 17.1 Foundation Funding (Excl URT)                     | 6,046,005           | 6,262,309           | 62 Student Support Services                                                | 491,868             | 528,010                |
| 17.2 98% of URT X Assessment less Net Revenues         | 29,687              | 30,000              | 63 Instructional Staff Support Service                                     | 654,241             | 663,080                |
| 18 Student Growth Funding                              | 0                   | 0                   | 64 School Administration                                                   | 399,604             | 415,189                |
| 19 Declining Enrollment Funding                        | 69,917              | 0                   | 65 Total School Support Services                                           | 1,545,714           | 1,606,279              |
| 20 Consolidation Incentive/Assistance                  | 0                   | 0                   | Non-Instructional Services                                                 |                     |                        |
| 21 Isolated Funding                                    | 0                   | 0                   | 66 Food Service Operations                                                 | 817,186             | 755,295                |
| 22 Supplemental Millage Incent. Funds                  | 11,684              | 14,418              | 67 Other Enterprise Operations                                             | 0                   | 0                      |
| 23 Other Unrestricted State Funding                    | 0                   | 0                   | 68 Community Operations                                                    | 278                 | 2,838                  |
| 24 Total Unrestricted Revenue from State and           |                     |                     | 69 Other Non-Instructional Services                                        | 0                   | 0                      |
| Local Sources                                          | 8,462,108           | 8,494,227           | 70 Total Non-Instructional Services                                        | 817,464             | 758,133                |
| Restricted Revenue from State Sources                  |                     |                     | 71 Facilities Acquisition & Const.                                         | 145,307             | 60,837                 |
| 25 Adult Education                                     | 0                   | 0                   | 72 Debt Service                                                            | 162,367             | 160,687                |
| Regular Education                                      |                     |                     | 75 Other Non-Programmed Costs                                              | 32,591              | 0                      |
| 26 Professional Development                            | 37,786              | 39,644              | 76 Total Expenditures                                                      | 11,420,727          | 11,322,130             |
| 27 Other Regular Education                             | 166,763             | 195,576             | 77 Less: Capital Expenditures                                              | -423,018            | -169,241               |
| Special Education                                      |                     |                     | 78 Less: Debt Service                                                      | -162,367            | -160,687               |
| 28 Gifted and Talented                                 | 450                 | 450                 | 79 Total Current Expenditures                                              | 10,835,343          | 10,992,203             |
| 29 Alt. Learning Environment (ALE)                     | 29,683              | 46,104              | 80 Exclusions from Current Expenditures                                    | -399,726            | -203,910               |
| 30 English Language Learner                            | 359                 | 0                   | 81 Net Current Expenditures                                                | 10,435,617          | <b>10,788,292</b><br>0 |
| 31 National School Lunch State Categorical Funds (NSL) | 359,632             | 359,632             | 82 Per Pupil Expenditures<br>83 Personnel - Non-Federal Licensed Classroom | 10,690              | U                      |
| 32 Other Special Education                             | 73,224              | 56,458              | 83 Personnei - Non-Federal Licensea Classroom<br>FTEs                      | 81.50               |                        |
| 33 Career Education                                    | 22,512              | 24,225              | 83.5 Total Salary - Non-Federal Licensed                                   | 3,866,044           |                        |
| 34 School Food Service                                 | 4,110               | 4,000               | Classroom FTEs                                                             | 3,800,044           |                        |
| 35 Educational Service Cooperatives                    | 0                   | 0                   | 84 Avg Salary - Non-Federal Licensed Classroom<br>FTEs                     | 47,436              |                        |
| 36 Early Childhood Programs                            | 0                   | 0                   | 85 Personnel - Non-Federal Licensed FTEs                                   | 86.45               |                        |
| 37 Magnet School Programs                              | 0                   | 0                   | 85.5 Total Salary - Non-Federal Licensed FTEs                              | 4,270,527           |                        |
| 38 Other Non-Instructional Program Aid                 | 36,621              | 34,683              | 86 Avg Salary - Non-Federal Licensed FTEs                                  | 49,399              |                        |
| 39 Total Restricted Revenue from State Sources         | 731,140             | 760,772             | 87.1 Legal Balance (funds 1-2-4)                                           | 1,597,504           | 1,593,486              |
| 40 Total Restricted Revenue from Federal<br>Sources    | 2,587,060           | 1,804,639           | 87.2 Categorical Fund Balance                                              | 35,438              | 1,000,400              |
| Other Sources of Funds                                 |                     |                     | 87.3 Deposits With Paying Agents (QZAB)                                    | 0                   | 0                      |
| 41 Financing Sources                                   | 0                   | 0                   | 87.4 Net Legal Bal (Excl Cat & QZAB)                                       | 1,562,066           | 1,593,366              |
| 41 Halances Consol/Annexed District                    | 0                   | 0                   | 88 Building Fund Balance (fund 3)                                          | 2,630,567           | 2,380,567              |
| 43 Indirect Cost Reimbursement                         | 48,445              | 0                   | 89 Capital Outlay Balance/Dedicated M&O (fund 5)                           | 2,050,507           | 2,300,307              |
| 44 Gains & Losses - Sale Fixed Assets                  | 2,800               | 0                   |                                                                            | 0                   | 0                      |
| 45 Compensation - Loss of Fixed Assets                 | 1,687               | 0                   |                                                                            |                     |                        |
| 46 Other                                               | 1,007               | 0                   |                                                                            |                     |                        |
| 47 Total Other Sources of Funds                        | 52,932              | Ő                   |                                                                            |                     |                        |
| 48 Total Revenue and Other Sources of Funds            |                     | -                   |                                                                            |                     |                        |
| from All Sources                                       | 11,833,240          | 11,059,639          |                                                                            |                     |                        |