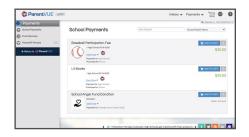

You will be redirected to SchoolPay where you can select your fees and checkout!

2