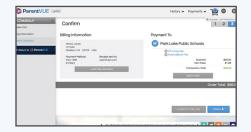

## Checkout with SchoolPay®

Checkout using SchoolPay's quick 3 step process: Add to Cart, Billing Information, and Confirm Order.

On the Confirm Order page you can review your order and if everything looks good click the Finish button to process your payment.

You're done! You can keep shopping in SchoolPay or return to ParentVUE by clicking the Return to ParentVUE button on the left side navigation.