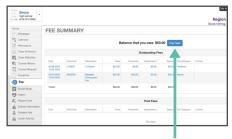

## Select Fees from ParentVUE

Login to your ParentVUE account and select Fee on the left side navigation menu.

From the **Fees Summary** page of your ParentVue account, click on the **Pay Fees** button at the top of the page.