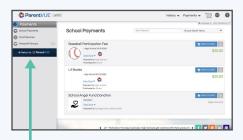

## Select Fees from ParentVUE

Login to your ParentVUE account and select Fee on the left side navigation menu.

From the **Fees Summary** page of your ParentVue account, click on the **Pay Fees** button at the top of the page.

You will be redirected to SchoolPay where you can select your fees and checkout!

2