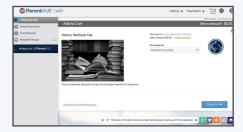

## Checkout with SchoolPay®

Checkout using SchoolPay's quick 3 step process: Add to Cart, Billing Information, and Confirm Order.

On the Confirm Order page you can review your order and if everything looks good click the Finish button to process your payment.