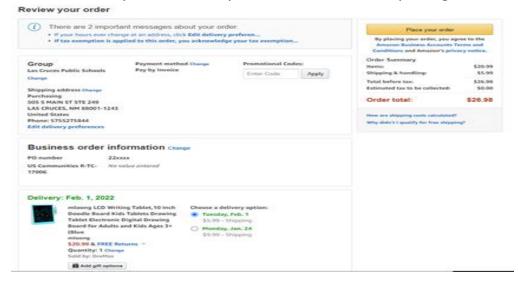

## Select a payment method

\*Note: This option will be pre-filled to "Pay By Invoice". No other forms of payment will be accepted.

ix. Amazon will allow you to review your final order before placing:

SOP #: Effective Date: Revised Date: Version #: Pages: 4 of 4