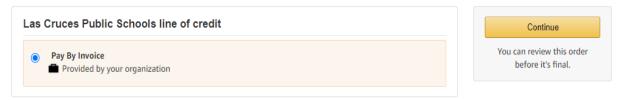

vii. Users will be prompted to choose their shipping method:

viii. Users will be prompted to select a payment method:

## Select a payment method

\*Note: This option will be pre-filled to "Pay By Invoice". No other forms of payment will be accepted.

ix. Amazon will allow you to review your final order before placing:

SOP #: Effective Date: Revised Date: Version #: Pages: 4 of 4