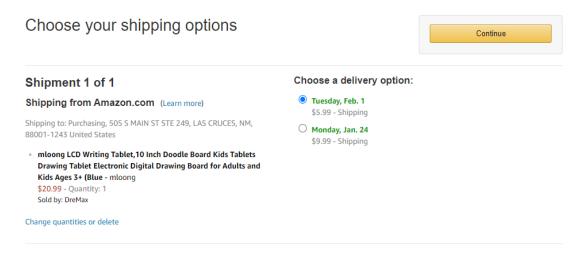

vii. Users will be prompted to choose their shipping method:

viii. Users will be prompted to select a payment method: