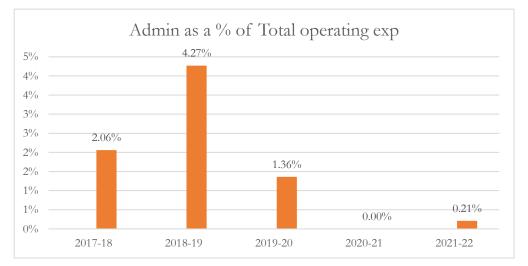

#### General Administrative Expenditures/Total Operating Expenditures

General administrative expenditures include program costs for district school board, general administration, school administration, facilities acquisition and construction, fiscal services, and central services at the district level, as defined by s.1010.215(4)(a), F.S., and as reported in the general fund and special revenue funds combined. The sum of general administrative expenditures and instructional expenditures equals total operating expenditures.