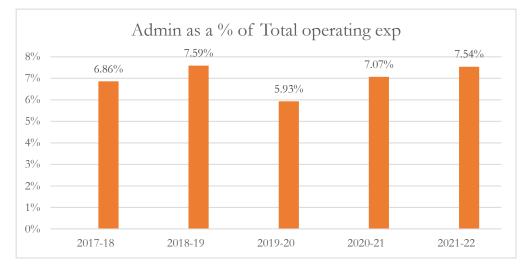

#### General Administrative Expenditures/Total Operating Expenditures

General administrative expenditures include program costs for district school board, general administration, school administration, facilities acquisition and construction, fiscal services, and central services at the district level, as defined by s.1010.215(4)(a), F.S., and as reported in the general fund and special revenue funds combined. The sum of general administrative expenditures and instructional expenditures equals total operating expenditures.

## MARTIN COUNTY DISTRICT SCHOOL BOARD DISTRICT LEVEL DATA