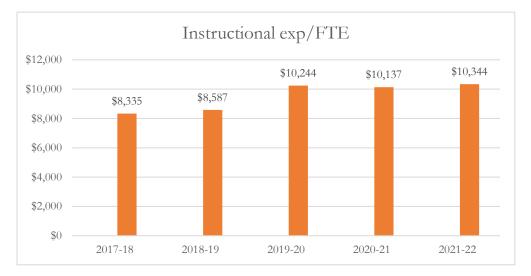

#### Total Instructional Expenditures per FTE

Total instructional expenditures include the program costs for instruction, instructional support services, school administration, facilities acquisition and construction at the school level, central services at the school level, and operation and maintenance of plant, as defined by s. 1010.215(4)(b), F.S., and as reported in the general fund and special revenue funds combined.