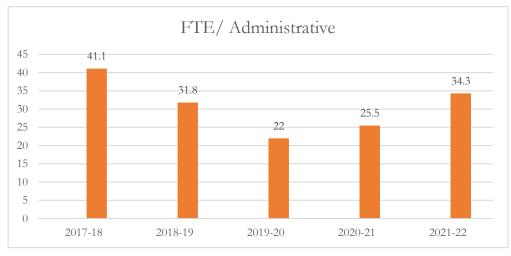

#### FTE/Administrative Personnel Administrative

FTE/Administrative Personnel Administrative personnel include full-time administrative personnel, managers, and educational support personnel, as defined by s. 1010.215(1), F.S., including but not limited to, principals, assistant principals, administrators, professional staff, secretarial workers, and service workers.

#### MARTIN COUNTY DISTRICT SCHOOL BOARD PINEWOOD ELEMENTARY

# MARTIN COUNTY DISTRICT SCHOOL BOARD PINEWOOD ELEMENTARY