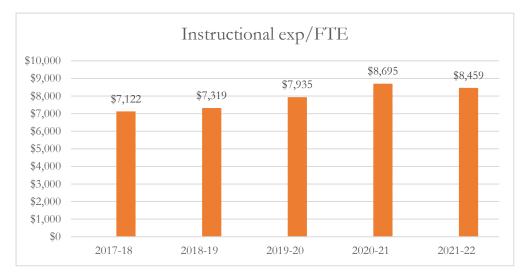

#### Total Instructional Expenditures per FTE

Total instructional expenditures include the program costs for instruction, instructional support services, school administration, facilities acquisition and construction at the school level, central services at the school level, and operation and maintenance of plant, as defined by s. 1010.215(4)(b), F.S., and as reported in the general fund and special revenue funds combined.