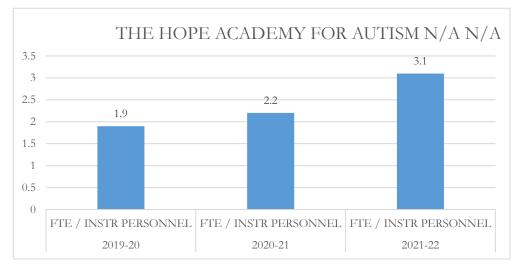

#### FTE/Instructional Personnel Instructional personnel

FTE/Instructional Personnel Instructional personnel include full-time instructional personnel, instructional specialists and instructional support personnel, as defined by section 1010.215(1), Florida Statutes (F.S.), including but not limited to, classroom teachers, substitute teachers, librarians, and instructional aides. The number of full-time equivalent (FTE) students reflects the final unweighted FTE students in prekindergarten exceptional education programs through grade 12 (Pre-K-12), including charter schools, and excluding the John M. McKay Scholarships for Students with Disabilities Program and the Family Empowerment Scholarship Program. This FTE is also used in the calculation of other fiscal data, as applicable.

### MARTIN COUNTY DISTRICT SCHOOL BOARD HOPE ACADEMY FOR AUTISM