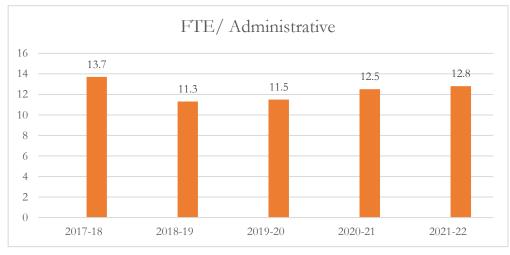

#### FTE/Administrative Personnel Administrative

FTE/Administrative Personnel Administrative personnel include full-time administrative personnel, managers, and educational support personnel, as defined by s. 1010.215(1), F.S., including but not limited to, principals, assistant principals, administrators, professional staff, secretarial workers, and service workers.

### MARTIN COUNTY DISTRICT SCHOOL BOARD HOPE CENTER FOR AUTISM

# MARTIN COUNTY DISTRICT SCHOOL BOARD HOPE CENTER FOR AUTISM