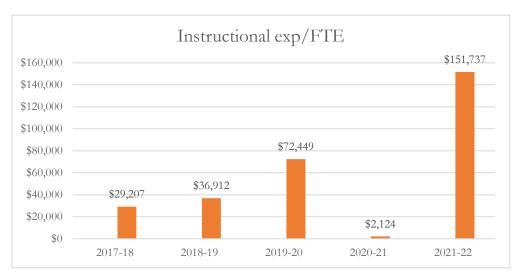

#### Total Instructional Expenditures per FTE

Total instructional expenditures include the program costs for instruction, instructional support services, school administration, facilities acquisition and construction at the school level, central services at the school level, and operation and maintenance of plant, as defined by s. 1010.215(4)(b), F.S., and as reported in the general fund and special revenue funds combined.