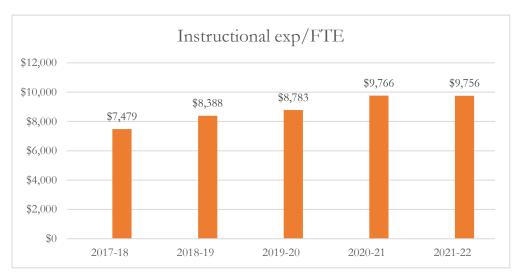

#### Total Instructional Expenditures per FTE

Total instructional expenditures include the program costs for instruction, instructional support services, school administration, facilities acquisition and construction at the school level, central services at the school level, and operation and maintenance of plant, as defined by s. 1010.215(4)(b), F.S., and as reported in the general fund and special revenue funds combined.