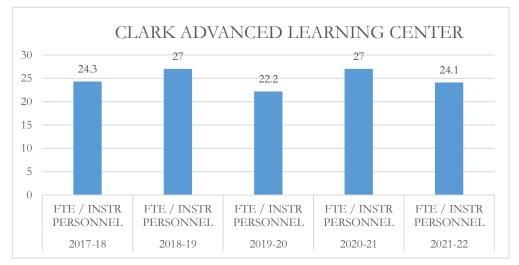

#### MARTIN COUNTY DISTRICT SCHOOL BOARD CLARK ADVANCED LEARNING CENTER

#### FTE/Instructional Personnel Instructional personnel

FTE/Instructional Personnel Instructional personnel include full-time instructional personnel, instructional specialists and instructional support personnel, as defined by section 1010.215(1), Florida Statutes (F.S.), including but not limited to, classroom teachers, substitute teachers, librarians, and instructional aides. The number of full-time equivalent (FTE) students reflects the final unweighted FTE students in prekindergarten exceptional education programs through grade 12 (Pre-K-12), including charter schools, and excluding the John M. McKay Scholarships for Students with Disabilities Program and the Family Empowerment Scholarship Program. This FTE is also used in the calculation of other fiscal data, as applicable.