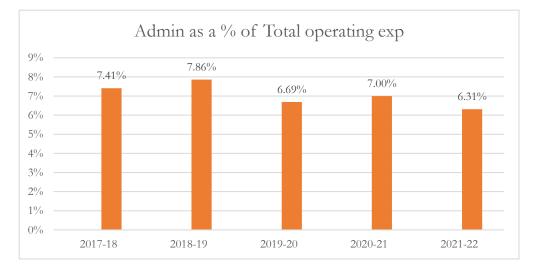

#### General Administrative Expenditures/Total Operating Expenditures

General administrative expenditures include program costs for district school board, general administration, school administration, facilities acquisition and construction, fiscal services, and central services at the district level, as defined by s.1010.215(4)(a), F.S., and as reported in the general fund and special revenue funds combined. The sum of general administrative expenditures and instructional expenditures equals total operating expenditures.