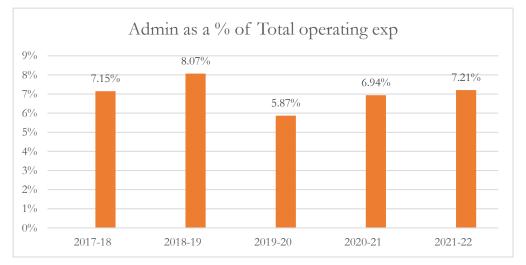

#### General Administrative Expenditures/Total Operating Expenditures

General administrative expenditures include program costs for district school board, general administration, school administration, facilities acquisition and construction, fiscal services, and central services at the district level, as defined by s.1010.215(4)(a), F.S., and as reported in the general fund and special revenue funds combined. The sum of general administrative expenditures and instructional expenditures equals total operating expenditures.