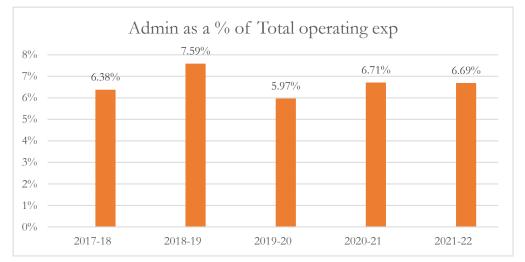

#### General Administrative Expenditures/Total Operating Expenditures

General administrative expenditures include program costs for district school board, general administration, school administration, facilities acquisition and construction, fiscal services, and central services at the district level, as defined by s.1010.215(4)(a), F.S., and as reported in the general fund and special revenue funds combined. The sum of general administrative expenditures and instructional expenditures equals total operating expenditures.

## MARTIN COUNTY DISTRICT SCHOOL BOARD DISTRICT LEVEL DATA