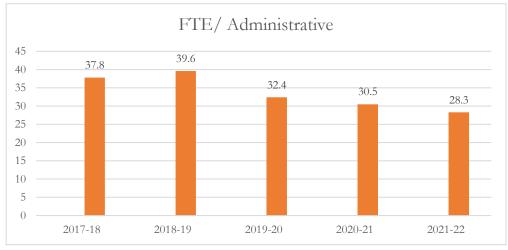

### MARTIN COUNTY DISTRICT SCHOOL BOARD WARFIELD ELEMENTARY

# MARTIN COUNTY DISTRICT SCHOOL BOARD WARFIELD ELEMENTARY

#### FTE/Administrative Personnel Administrative

FTE/Administrative Personnel Administrative personnel include full-time administrative personnel, managers, and educational support personnel, as defined by s. 1010.215(1), F.S., including but not limited to, principals, assistant principals, administrators, professional staff, secretarial workers, and service workers.