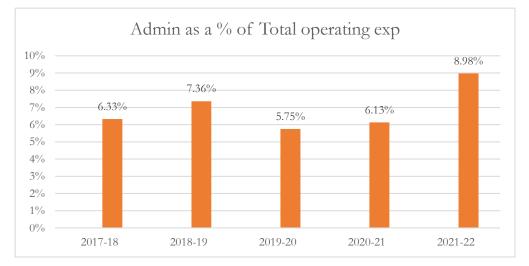

#### General Administrative Expenditures/Total Operating Expenditures

General administrative expenditures include program costs for district school board, general administration, school administration, facilities acquisition and construction, fiscal services, and central services at the district level, as defined by s.1010.215(4)(a), F.S., and as reported in the general fund and special revenue funds combined. The sum of general administrative expenditures and instructional expenditures equals total operating expenditures.