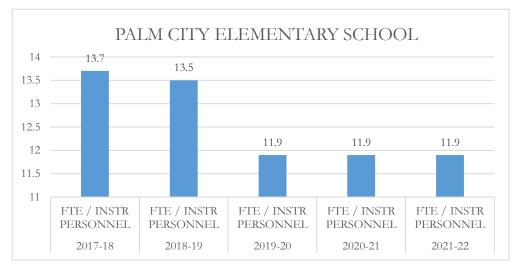

#### FTE/Instructional Personnel Instructional personnel

FTE/Instructional Personnel Instructional personnel include full-time instructional personnel, instructional specialists and instructional support personnel, as defined by section 1010.215(1), Florida Statutes (F.S.), including but not limited to, classroom teachers, substitute teachers, librarians, and instructional aides. The number of full-time equivalent (FTE) students reflects the final unweighted FTE students in prekindergarten exceptional education programs through grade 12 (Pre-K-12), including charter schools, and excluding the John M. McKay Scholarships for Students with Disabilities Program and the Family Empowerment Scholarship Program. This FTE is also used in the calculation of other fiscal data, as applicable.

### MARTIN COUNTY DISTRICT SCHOOL BOARD PALM CITY ELEMENTARY

# MARTIN COUNTY DISTRICT SCHOOL BOARD PALM CITY ELEMENTARY