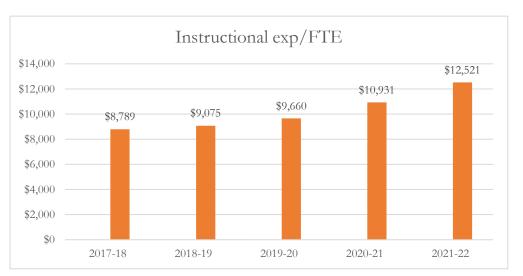

### MARTIN COUNTY DISTRICT SCHOOL BOARD WARFIELD ELEMENTARY

# MARTIN COUNTY DISTRICT SCHOOL BOARD WARFIELD ELEMENTARY

#### Total Instructional Expenditures per FTE

Total instructional expenditures include the program costs for instruction, instructional support services, school administration, facilities acquisition and construction at the school level, central services at the school level, and operation and maintenance of plant, as defined by s. 1010.215(4)(b), F.S., and as reported in the general fund and special revenue funds combined.