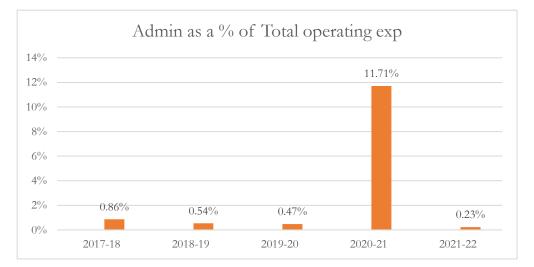

#### General Administrative Expenditures/Total Operating Expenditures

General administrative expenditures include program costs for district school board, general administration, school administration, facilities acquisition and construction, fiscal services, and central services at the district level, as defined by s.1010.215(4)(a), F.S., and as reported in the general fund and special revenue funds combined. The sum of general administrative expenditures and instructional expenditures equals total operating expenditures.