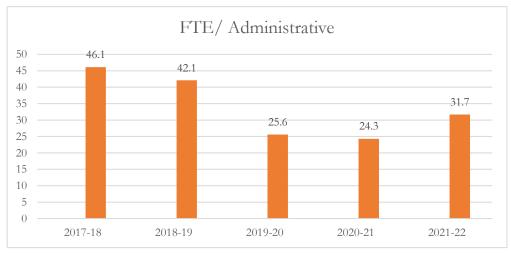

#### FTE/Administrative Personnel Administrative

FTE/Administrative Personnel Administrative personnel include full-time administrative personnel, managers, and educational support personnel, as defined by s. 1010.215(1), F.S., including but not limited to, principals, assistant principals, administrators, professional staff, secretarial workers, and service workers.