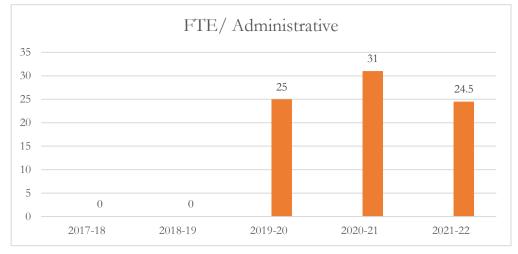

#### FTE/Administrative Personnel Administrative

FTE/Administrative Personnel Administrative personnel include full-time administrative personnel, managers, and educational support personnel, as defined by s. 1010.215(1), F.S., including but not limited to, principals, assistant principals, administrators, professional staff, secretarial workers, and service workers.