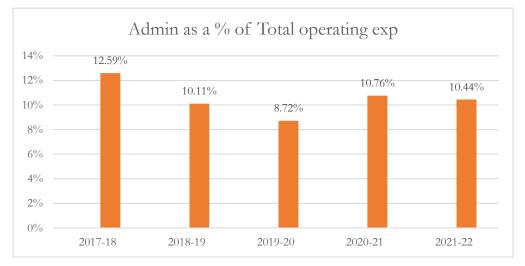

#### General Administrative Expenditures/Total Operating Expenditures

General administrative expenditures include program costs for district school board, general administration, school administration, facilities acquisition and construction, fiscal services, and central services at the district level, as defined by s.1010.215(4)(a), F.S., and as reported in the general fund and special revenue funds combined. The sum of general administrative expenditures and instructional expenditures equals total operating expenditures.

## MARTIN COUNTY DISTRICT SCHOOL BOARD DISTRICT LEVEL DATA