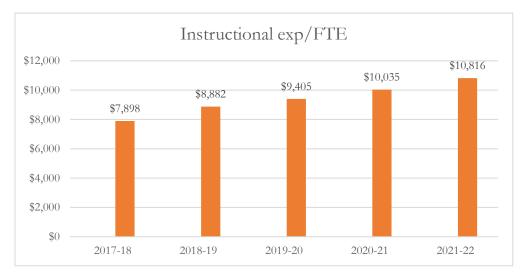

#### Total Instructional Expenditures per FTE

Total instructional expenditures include the program costs for instruction, instructional support services, school administration, facilities acquisition and construction at the school level, central services at the school level, and operation and maintenance of plant, as defined by s. 1010.215(4)(b), F.S., and as reported in the general fund and special revenue funds combined.

#### MARTIN COUNTY DISTRICT SCHOOL BOARD J.D. PARKER ELEMENTARY

## MARTIN COUNTY DISTRICT SCHOOL BOARD J.D. PARKER ELEMENTARY