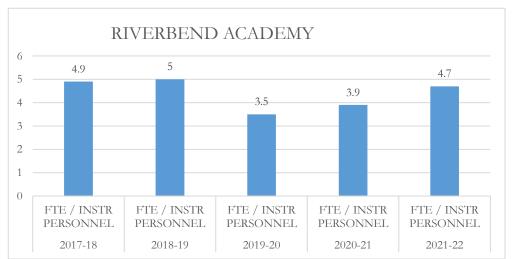

#### FTE/Instructional Personnel Instructional personnel

FTE/Instructional Personnel Instructional personnel include full-time instructional personnel, instructional specialists and instructional support personnel, as defined by section 1010.215(1), Florida Statutes (F.S.), including but not limited to, classroom teachers, substitute teachers, librarians, and instructional aides. The number of full-time equivalent (FTE) students reflects the final unweighted FTE students in prekindergarten exceptional education programs through grade 12 (Pre-K-12), including charter schools, and excluding the John M. McKay Scholarships for Students with Disabilities Program and the Family Empowerment Scholarship Program. This FTE is also used in the calculation of other fiscal data, as applicable.

# MARTIN COUNTY DISTRICT SCHOOL BOARD RIVERBEND ACADEMY