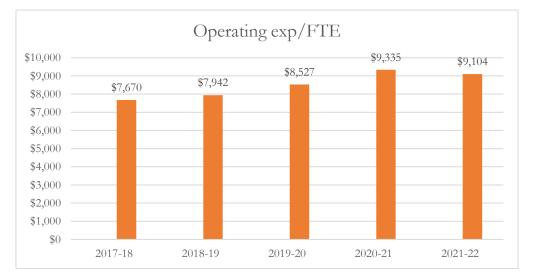

#### Total Operating Expenditures per FTE

Total operating expenditures are the total PreK-12 program costs for the general and special revenue funds combined, exclusive of food service and student transportation costs.