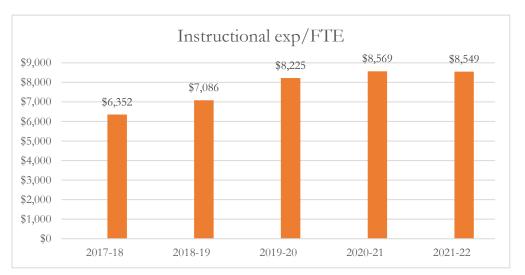

#### Total Instructional Expenditures per FTE

Total instructional expenditures include the program costs for instruction, instructional support services, school administration, facilities acquisition and construction at the school level, central services at the school level, and operation and maintenance of plant, as defined by s. 1010.215(4)(b), F.S., and as reported in the general fund and special revenue funds combined.

### MARTIN COUNTY DISTRICT SCHOOL BOARD MARTIN COUNTY HIGH SCHOOL

# MARTIN COUNTY DISTRICT SCHOOL BOARD MARTIN COUNTY HIGH SCHOOL