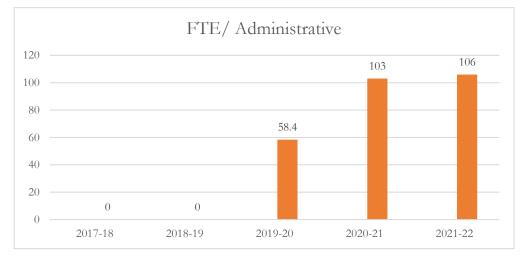

#### FTE/Administrative Personnel Administrative

FTE/Administrative Personnel Administrative personnel include full-time administrative personnel, managers, and educational support personnel, as defined by s. 1010.215(1), F.S., including but not limited to, principals, assistant principals, administrators, professional staff, secretarial workers, and service workers.