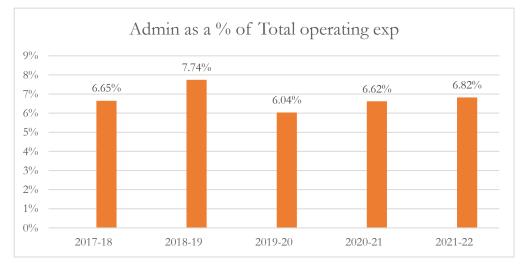

#### General Administrative Expenditures/Total Operating Expenditures

General administrative expenditures include program costs for district school board, general administration, school administration, facilities acquisition and construction, fiscal services, and central services at the district level, as defined by s.1010.215(4)(a), F.S., and as reported in the general fund and special revenue funds combined. The sum of general administrative expenditures and instructional expenditures equals total operating expenditures.