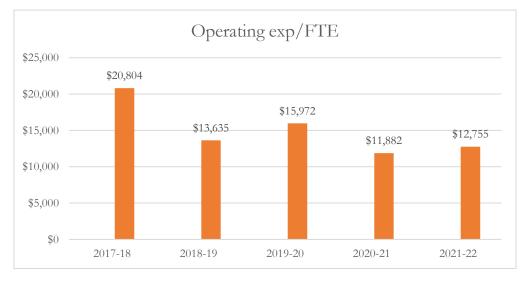

#### Total Operating Expenditures per FTE

Total operating expenditures are the total PreK-12 program costs for the general and special revenue funds combined, exclusive of food service and student transportation costs.