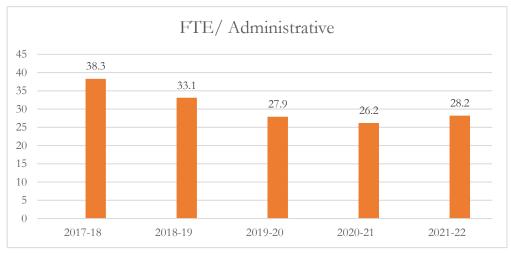

#### FTE/Administrative Personnel Administrative

FTE/Administrative Personnel Administrative personnel include full-time administrative personnel, managers, and educational support personnel, as defined by s. 1010.215(1), F.S., including but not limited to, principals, assistant principals, administrators, professional staff, secretarial workers, and service workers.

#### MARTIN COUNTY DISTRICT SCHOOL BOARD SEAWIND ELEMENTARY

# MARTIN COUNTY DISTRICT SCHOOL BOARD SEAWIND ELEMENTARY