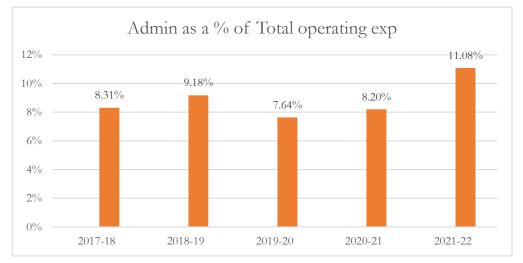

#### General Administrative Expenditures/Total Operating Expenditures

General administrative expenditures include program costs for district school board, general administration, school administration, facilities acquisition and construction, fiscal services, and central services at the district level, as defined by s.1010.215(4)(a), F.S., and as reported in the general fund and special revenue funds combined. The sum of general administrative expenditures and instructional expenditures equals total operating expenditures.