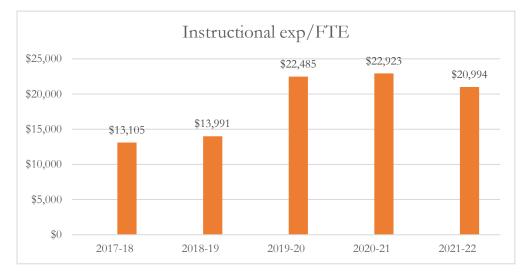

#### Total Instructional Expenditures per FTE

Total instructional expenditures include the program costs for instruction, instructional support services, school administration, facilities acquisition and construction at the school level, central services at the school level, and operation and maintenance of plant, as defined by s. 1010.215(4)(b), F.S., and as reported in the general fund and special revenue funds combined.

## MARTIN COUNTY DISTRICT SCHOOL BOARD DISTRICT LEVEL DATA