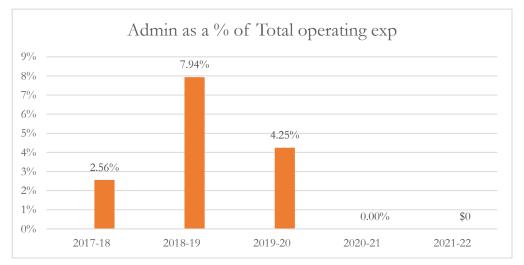

#### General Administrative Expenditures/Total Operating Expenditures

General administrative expenditures include program costs for district school board, general administration, school administration, facilities acquisition and construction, fiscal services, and central services at the district level, as defined by s.1010.215(4)(a), F.S., and as reported in the general fund and special revenue funds combined. The sum of general administrative expenditures and instructional expenditures equals total operating expenditures.