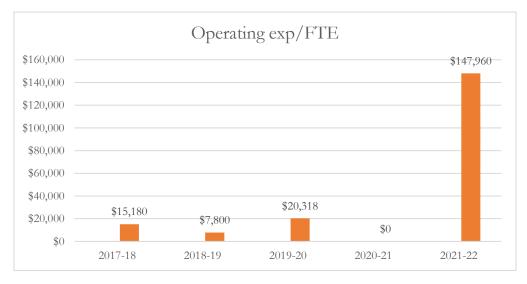

#### Total Operating Expenditures per FTE

Total operating expenditures are the total PreK-12 program costs for the general and special revenue funds combined, exclusive of food service and student transportation costs.