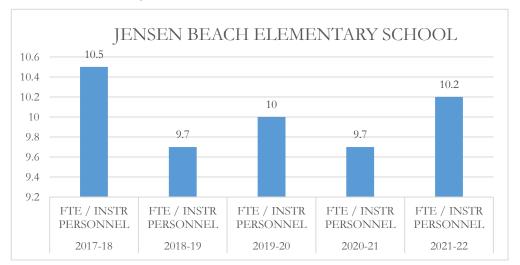

#### FTE/Instructional Personnel Instructional personnel

FTE/Instructional Personnel Instructional personnel include full-time instructional personnel, instructional specialists and instructional support personnel, as defined by section 1010.215(1), Florida Statutes (F.S.), including but not limited to, classroom teachers, substitute teachers, librarians, and instructional aides. The number of full-time equivalent (FTE) students reflects the final unweighted FTE students in prekindergarten exceptional education programs through grade 12 (Pre-K-12), including charter schools, and excluding the John M. McKay Scholarships for Students with Disabilities Program and the Family Empowerment Scholarship Program. This FTE is also used in the calculation of other fiscal data, as applicable.

#### MARTIN COUNTY DISTRICT SCHOOL BOARD JENSEN BEACH ELEMENTARY

# MARTIN COUNTY DISTRICT SCHOOL BOARD JENSEN BEACH ELEMENTARY