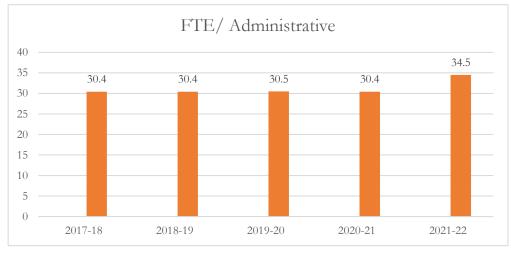

#### MARTIN COUNTY DISTRICT SCHOOL BOARD CLARK ADVANCED LEARNING CENTER

#### FTE/Administrative Personnel Administrative

FTE/Administrative Personnel Administrative personnel include full-time administrative personnel, managers, and educational support personnel, as defined by s. 1010.215(1), F.S., including but not limited to, principals, assistant principals, administrators, professional staff, secretarial workers, and service workers.