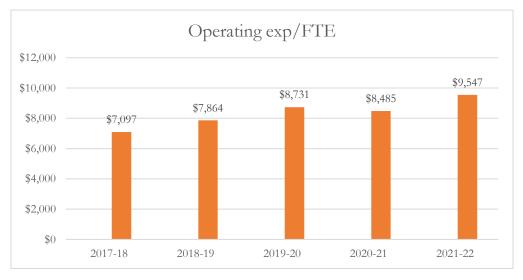

#### Total Operating Expenditures per FTE

Total operating expenditures are the total PreK-12 program costs for the general and special revenue funds combined, exclusive of food service and student transportation costs.