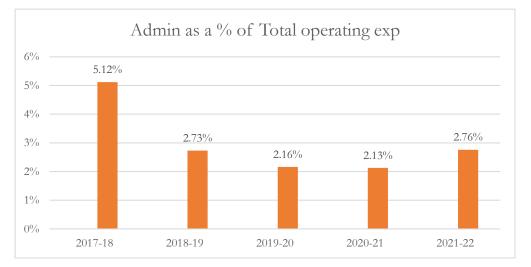

#### General Administrative Expenditures/Total Operating Expenditures

General administrative expenditures include program costs for district school board, general administration, school administration, facilities acquisition and construction, fiscal services, and central services at the district level, as defined by s.1010.215(4)(a), F.S., and as reported in the general fund and special revenue funds combined. The sum of general administrative expenditures and instructional expenditures equals total operating expenditures.

## MARTIN COUNTY DISTRICT SCHOOL BOARD DISTRICT LEVEL DATA