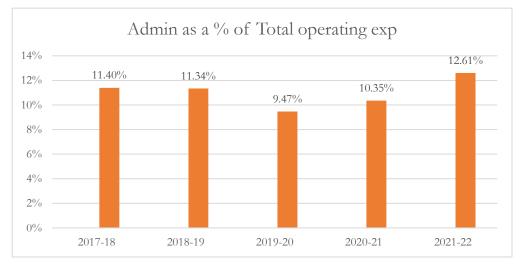

#### General Administrative Expenditures/Total Operating Expenditures

General administrative expenditures include program costs for district school board, general administration, school administration, facilities acquisition and construction, fiscal services, and central services at the district level, as defined by s.1010.215(4)(a), F.S., and as reported in the general fund and special revenue funds combined. The sum of general administrative expenditures and instructional expenditures equals total operating expenditures.