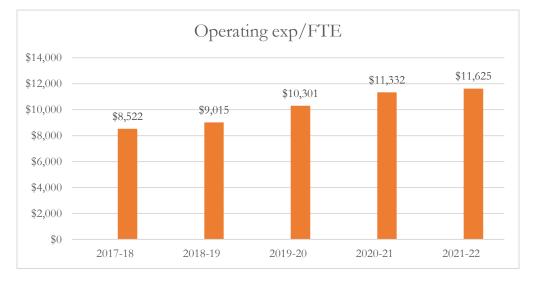

#### Total Operating Expenditures per FTE

Total operating expenditures are the total PreK-12 program costs for the general and special revenue funds combined, exclusive of food service and student transportation costs.

#### MARTIN COUNTY DISTRICT SCHOOL BOARD SEAWIND ELEMENTARY

# MARTIN COUNTY DISTRICT SCHOOL BOARD SEAWIND ELEMENTARY