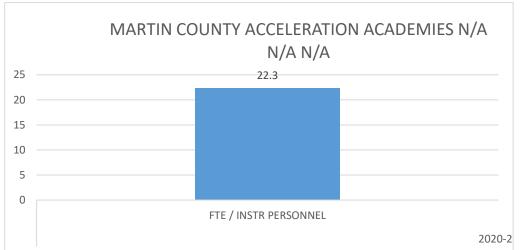

#### FTE/Instructional Personnel Instructional personnel

FTE/Instructional Personnel Instructional personnel include full-time instructional personnel, instructional specialists and instructional support personnel, as defined by section 1010.215(1), Florida Statutes (F.S.), including but not limited to, classroom teachers, substitute teachers, librarians, and instructional aides. The number of full-time equivalent (FTE) students reflects the final unweighted FTE students in prekindergarten exceptional education programs through grade 12 (Pre-K-12), including charter schools, and excluding the John M. McKay Scholarships for Students with Disabilities Program and the Family Empowerment Scholarship Program. This FTE is also used in the calculation of other fiscal data, as applicable.

#### MARTIN COUNTY DISTRICT SCHOOL BOARD ACCELERATED ACADEMIES