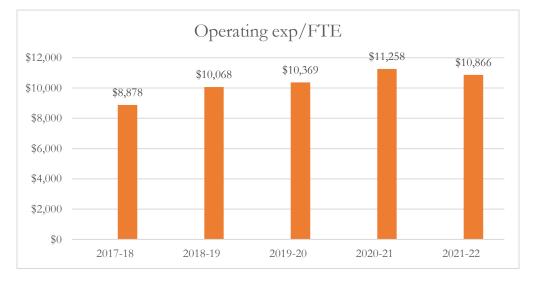

#### Total Operating Expenditures per FTE

Total operating expenditures are the total PreK-12 program costs for the general and special revenue funds combined, exclusive of food service and student transportation costs.