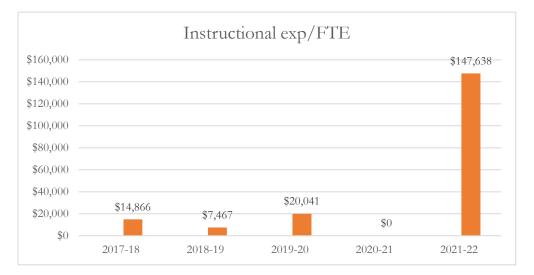

#### Total Instructional Expenditures per FTE

Total instructional expenditures include the program costs for instruction, instructional support services, school administration, facilities acquisition and construction at the school level, central services at the school level, and operation and maintenance of plant, as defined by s. 1010.215(4)(b), F.S., and as reported in the general fund and special revenue funds combined.