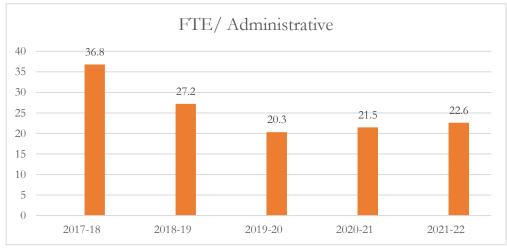

#### FTE/Administrative Personnel Administrative

FTE/Administrative Personnel Administrative personnel include full-time administrative personnel, managers, and educational support personnel, as defined by s. 1010.215(1), F.S., including but not limited to, principals, assistant principals, administrators, professional staff, secretarial workers, and service workers.

#### MARTIN COUNTY DISTRICT SCHOOL BOARD J.D. PARKER ELEMENTARY

## MARTIN COUNTY DISTRICT SCHOOL BOARD J.D. PARKER ELEMENTARY