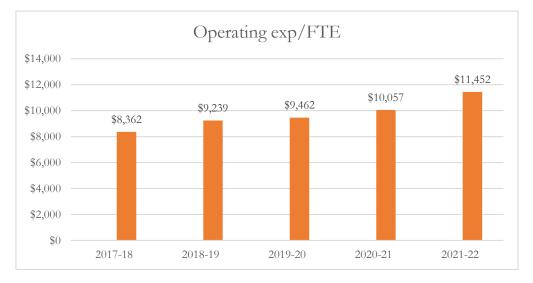

#### Total Operating Expenditures per FTE

Total operating expenditures are the total PreK-12 program costs for the general and special revenue funds combined, exclusive of food service and student transportation costs.

## MARTIN COUNTY DISTRICT SCHOOL BOARD DISTRICT LEVEL DATA