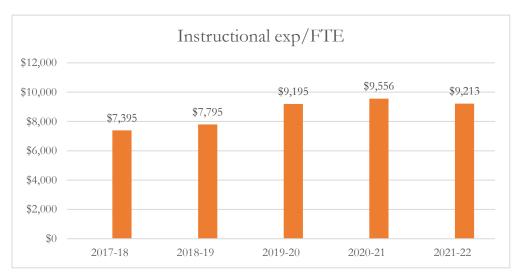

#### Total Instructional Expenditures per FTE

Total instructional expenditures include the program costs for instruction, instructional support services, school administration, facilities acquisition and construction at the school level, central services at the school level, and operation and maintenance of plant, as defined by s. 1010.215(4)(b), F.S., and as reported in the general fund and special revenue funds combined.