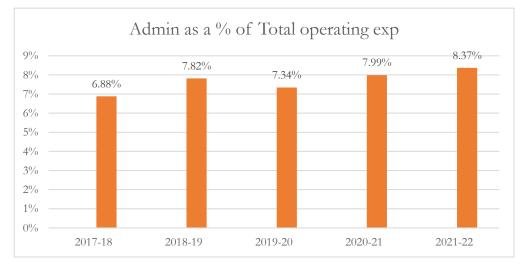

#### General Administrative Expenditures/Total Operating Expenditures

General administrative expenditures include program costs for district school board, general administration, school administration, facilities acquisition and construction, fiscal services, and central services at the district level, as defined by s.1010.215(4)(a), F.S., and as reported in the general fund and special revenue funds combined. The sum of general administrative expenditures and instructional expenditures equals total operating expenditures.