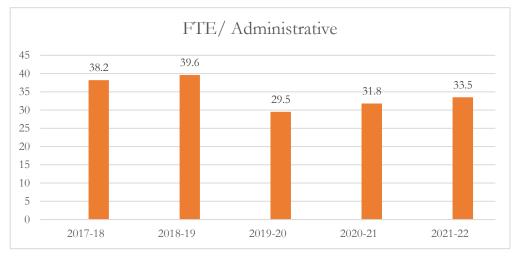

#### FTE/Administrative Personnel Administrative

FTE/Administrative Personnel Administrative personnel include full-time administrative personnel, managers, and educational support personnel, as defined by s. 1010.215(1), F.S., including but not limited to, principals, assistant principals, administrators, professional staff, secretarial workers, and service workers.