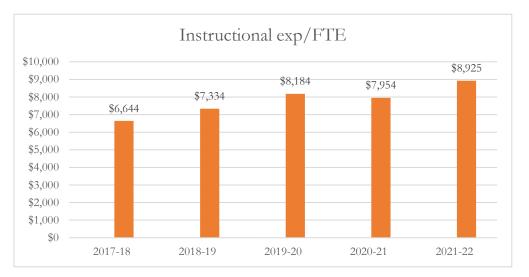

#### Total Instructional Expenditures per FTE

Total instructional expenditures include the program costs for instruction, instructional support services, school administration, facilities acquisition and construction at the school level, central services at the school level, and operation and maintenance of plant, as defined by s. 1010.215(4)(b), F.S., and as reported in the general fund and special revenue funds combined.