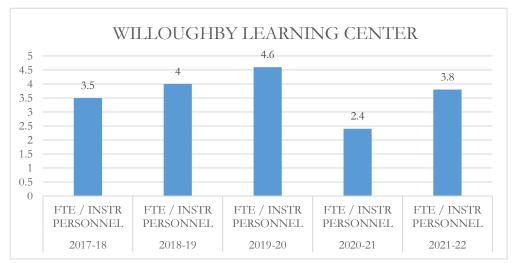

#### FTE/Instructional Personnel Instructional personnel

FTE/Instructional Personnel Instructional personnel include full-time instructional personnel, instructional specialists and instructional support personnel, as defined by section 1010.215(1), Florida Statutes (F.S.), including but not limited to, classroom teachers, substitute teachers, librarians, and instructional aides. The number of full-time equivalent (FTE) students reflects the final unweighted FTE students in prekindergarten exceptional education programs through grade 12 (Pre-K-12), including charter schools, and excluding the John M. McKay Scholarships for Students with Disabilities Program and the Family Empowerment Scholarship Program. This FTE is also used in the calculation of other fiscal data, as applicable.

# MARTIN COUNTY DISTRICT SCHOOL BOARD WILLOUGHBY LEARNING CENTER