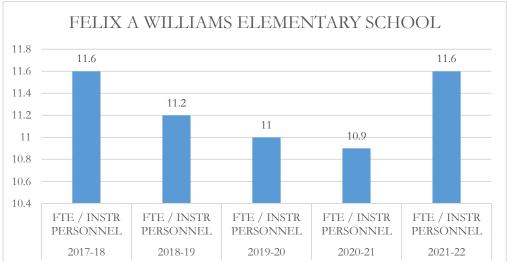

#### FTE/Instructional Personnel Instructional personnel

FTE/Instructional Personnel Instructional personnel include full-time instructional personnel, instructional specialists and instructional support personnel, as defined by section 1010.215(1), Florida Statutes (F.S.), including but not limited to, classroom teachers, substitute teachers, librarians, and instructional aides. The number of full-time equivalent (FTE) students reflects the final unweighted FTE students in prekindergarten exceptional education programs through grade 12 (Pre-K-12), including charter schools, and excluding the John M. McKay Scholarships for Students with Disabilities Program and the Family Empowerment Scholarship Program. This FTE is also used in the calculation of other fiscal data, as applicable.

#### MARTIN COUNTY DISTRICT SCHOOL BOARD FELIX A. WILLIAMS ELEMENTARY