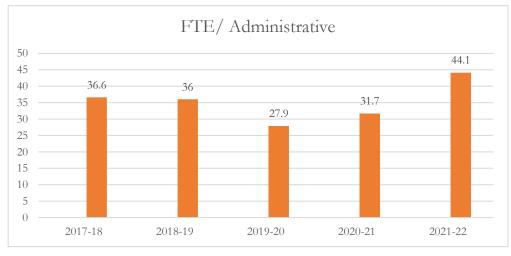

#### MARTIN COUNTY DISTRICT SCHOOL BOARD PORT SALERNO ELEMENTARY

# MARTIN COUNTY DISTRICT SCHOOL BOARD PORT SALERNO ELEMENTARY

#### FTE/Administrative Personnel Administrative

FTE/Administrative Personnel Administrative personnel include full-time administrative personnel, managers, and educational support personnel, as defined by s. 1010.215(1), F.S., including but not limited to, principals, assistant principals, administrators, professional staff, secretarial workers, and service workers.