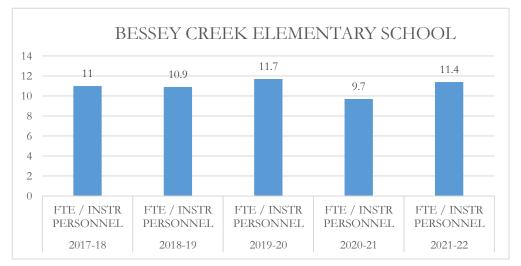

#### FTE/Instructional Personnel Instructional personnel

FTE/Instructional Personnel Instructional personnel include full-time instructional personnel, instructional specialists and instructional support personnel, as defined by section 1010.215(1), Florida Statutes (F.S.), including but not limited to, classroom teachers, substitute teachers, librarians, and instructional aides. The number of full-time equivalent (FTE) students reflects the final unweighted FTE students in prekindergarten exceptional education programs through grade 12 (Pre-K-12), including charter schools, and excluding the John M. McKay Scholarships for Students with Disabilities Program and the Family Empowerment Scholarship Program. This FTE is also used in the calculation of other fiscal data, as applicable.

#### MARTIN COUNTY DISTRICT SCHOOL BOARD BESSEY CREEK ELEMENTARY