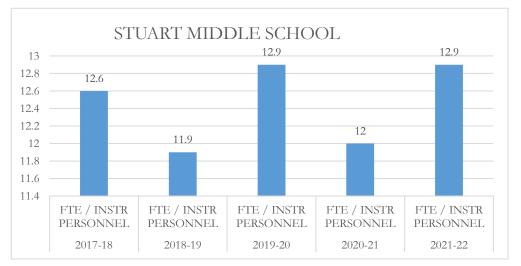

#### FTE/Instructional Personnel Instructional personnel

FTE/Instructional Personnel Instructional personnel include full-time instructional personnel, instructional specialists and instructional support personnel, as defined by section 1010.215(1), Florida Statutes (F.S.), including but not limited to, classroom teachers, substitute teachers, librarians, and instructional aides. The number of full-time equivalent (FTE) students reflects the final unweighted FTE students in prekindergarten exceptional education programs through grade 12 (Pre-K-12), including charter schools, and excluding the John M. McKay Scholarships for Students with Disabilities Program and the Family Empowerment Scholarship Program. This FTE is also used in the calculation of other fiscal data, as applicable.

### MARTIN COUNTY DISTRICT SCHOOL BOARD STUART MIDDLE SCHOOL

# MARTIN COUNTY DISTRICT SCHOOL BOARD STUART MIDDLE SCHOOL