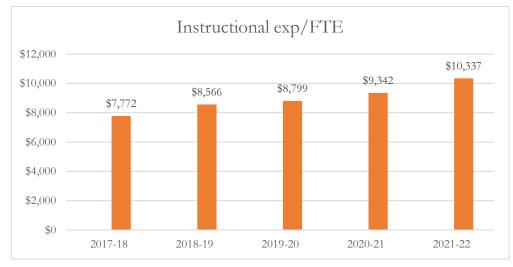

#### Total Instructional Expenditures per FTE

Total instructional expenditures include the program costs for instruction, instructional support services, school administration, facilities acquisition and construction at the school level, central services at the school level, and operation and maintenance of plant, as defined by s. 1010.215(4)(b), F.S., and as reported in the general fund and special revenue funds combined.

## MARTIN COUNTY DISTRICT SCHOOL BOARD DISTRICT LEVEL DATA