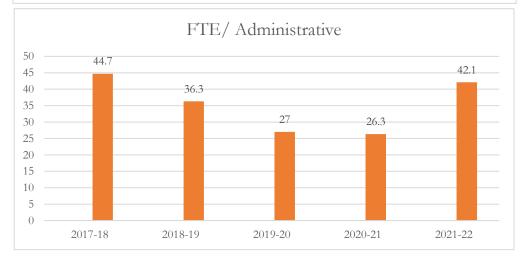

#### FTE/Administrative Personnel Administrative

FTE/Administrative Personnel Administrative personnel include full-time administrative personnel, managers, and educational support personnel, as defined by s. 1010.215(1), F.S., including but not limited to, principals, assistant principals, administrators, professional staff, secretarial workers, and service workers.

#### MARTIN COUNTY DISTRICT SCHOOL BOARD FELIX A. WILLIAMS ELEMENTARY