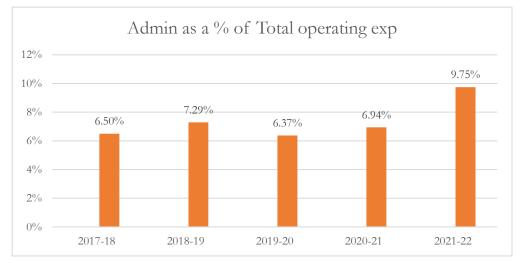

#### General Administrative Expenditures/Total Operating Expenditures

General administrative expenditures include program costs for district school board, general administration, school administration, facilities acquisition and construction, fiscal services, and central services at the district level, as defined by s.1010.215(4)(a), F.S., and as reported in the general fund and special revenue funds combined. The sum of general administrative expenditures and instructional expenditures equals total operating expenditures.