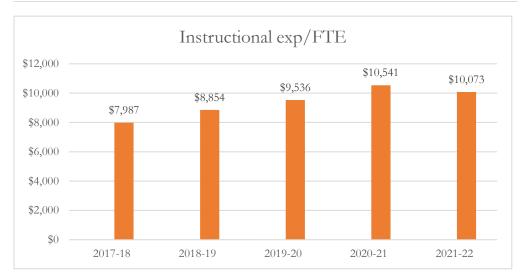

#### Total Instructional Expenditures per FTE

Total instructional expenditures include the program costs for instruction, instructional support services, school administration, facilities acquisition and construction at the school level, central services at the school level, and operation and maintenance of plant, as defined by s. 1010.215(4)(b), F.S., and as reported in the general fund and special revenue funds combined.

#### MARTIN COUNTY DISTRICT SCHOOL BOARD FELIX A. WILLIAMS ELEMENTARY