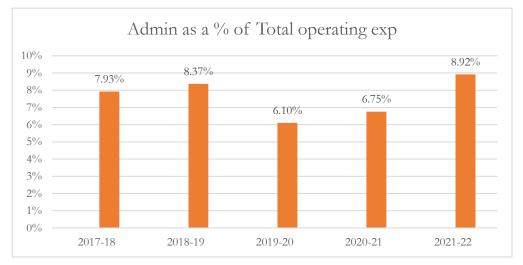

#### General Administrative Expenditures/Total Operating Expenditures

General administrative expenditures include program costs for district school board, general administration, school administration, facilities acquisition and construction, fiscal services, and central services at the district level, as defined by s.1010.215(4)(a), F.S., and as reported in the general fund and special revenue funds combined. The sum of general administrative expenditures and instructional expenditures equals total operating expenditures.