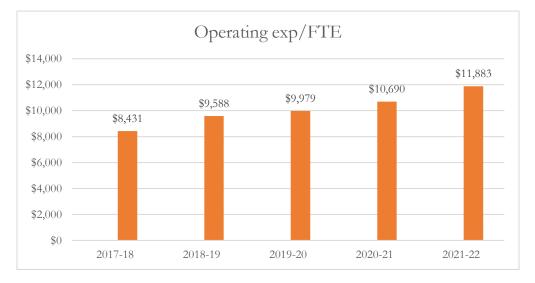

#### Total Operating Expenditures per FTE

Total operating expenditures are the total PreK-12 program costs for the general and special revenue funds combined, exclusive of food service and student transportation costs.

#### MARTIN COUNTY DISTRICT SCHOOL BOARD J.D. PARKER ELEMENTARY

## MARTIN COUNTY DISTRICT SCHOOL BOARD J.D. PARKER ELEMENTARY