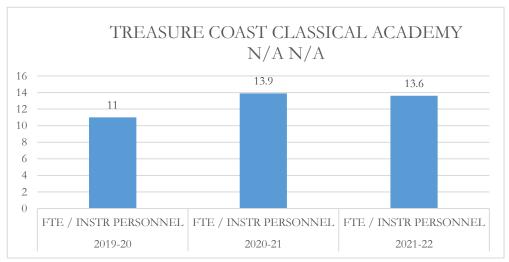

#### FTE/Instructional Personnel Instructional personnel

FTE/Instructional Personnel Instructional personnel include full-time instructional personnel, instructional specialists and instructional support personnel, as defined by section 1010.215(1), Florida Statutes (F.S.), including but not limited to, classroom teachers, substitute teachers, librarians, and instructional aides. The number of full-time equivalent (FTE) students reflects the final unweighted FTE students in prekindergarten exceptional education programs through grade 12 (Pre-K-12), including charter schools, and excluding the John M. McKay Scholarships for Students with Disabilities Program and the Family Empowerment Scholarship Program. This FTE is also used in the calculation of other fiscal data, as applicable.

# MARTIN COUNTY DISTRICT SCHOOL BOARD TREASURE COAST CLASSICAL ACADEMY

### MARTIN COUNTY DISTRICT SCHOOL BOARD TREASURE COAST CLASSICAL ACADEMY