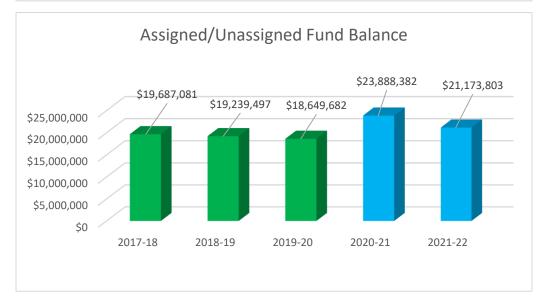

#### General Fund Ending Balance Classified as Assigned or Unassigned

The assigned and unassigned balance of the general fund, as reported on the audited financial statements, is used to calculate the districts' financial condition ratio pursuant to s. 1011.051, F.S., which is only available at the district level. This information can be found on the district's audited financials