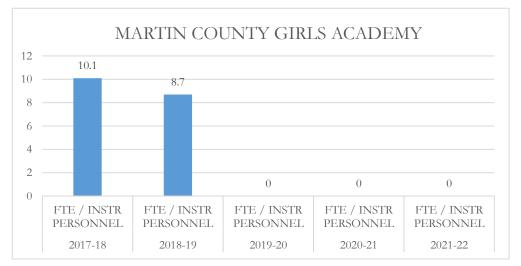

#### FTE/Instructional Personnel Instructional personnel

FTE/Instructional Personnel Instructional personnel include full-time instructional personnel, instructional specialists and instructional support personnel, as defined by section 1010.215(1), Florida Statutes (F.S.), including but not limited to, classroom teachers, substitute teachers, librarians, and instructional aides. The number of full-time equivalent (FTE) students reflects the final unweighted FTE students in prekindergarten exceptional education programs through grade 12 (Pre-K-12), including charter schools, and excluding the John M. McKay Scholarships for Students with Disabilities Program and the Family Empowerment Scholarship Program. This FTE is also used in the calculation of other fiscal data, as applicable.

#### MARTIN COUNTY DISTRICT SCHOOL BOARD MARTIN COUNTY GIRLS ACADEMY

# MARTIN COUNTY DISTRICT SCHOOL BOARD MARTIN COUNTY GIRLS ACADEMY