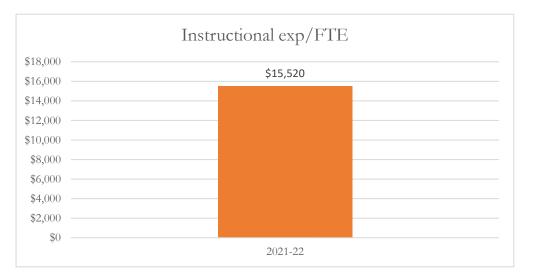

#### Total Instructional Expenditures per FTE

Total instructional expenditures include the program costs for instruction, instructional support services, school administration, facilities acquisition and construction at the school level, central services at the school level, and operation and maintenance of plant, as defined by s. 1010.215(4)(b), F.S., and as reported in the general fund and special revenue funds combined.