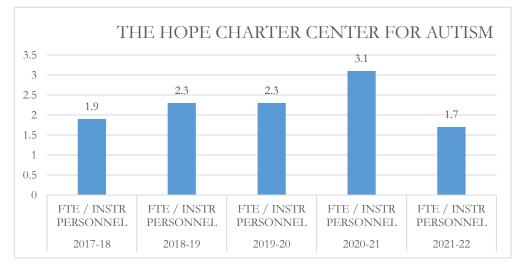

#### FTE/Instructional Personnel Instructional personnel

FTE/Instructional Personnel Instructional personnel include full-time instructional personnel, instructional specialists and instructional support personnel, as defined by section 1010.215(1), Florida Statutes (F.S.), including but not limited to, classroom teachers, substitute teachers, librarians, and instructional aides. The number of full-time equivalent (FTE) students reflects the final unweighted FTE students in prekindergarten exceptional education programs through grade 12 (Pre-K-12), including charter schools, and excluding the John M. McKay Scholarships for Students with Disabilities Program and the Family Empowerment Scholarship Program. This FTE is also used in the calculation of other fiscal data, as applicable.

### MARTIN COUNTY DISTRICT SCHOOL BOARD HOPE CENTER FOR AUTISM

# MARTIN COUNTY DISTRICT SCHOOL BOARD HOPE CENTER FOR AUTISM