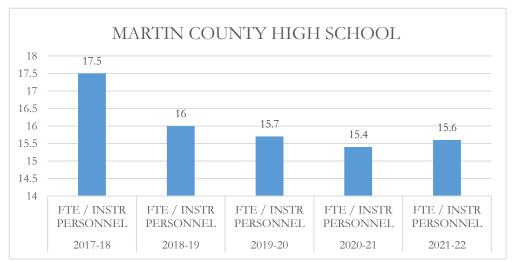

#### FTE/Instructional Personnel Instructional personnel

FTE/Instructional Personnel Instructional personnel include full-time instructional personnel, instructional specialists and instructional support personnel, as defined by section 1010.215(1), Florida Statutes (F.S.), including but not limited to, classroom teachers, substitute teachers, librarians, and instructional aides. The number of full-time equivalent (FTE) students reflects the final unweighted FTE students in prekindergarten exceptional education programs through grade 12 (Pre-K-12), including charter schools, and excluding the John M. McKay Scholarships for Students with Disabilities Program and the Family Empowerment Scholarship Program. This FTE is also used in the calculation of other fiscal data, as applicable.

### MARTIN COUNTY DISTRICT SCHOOL BOARD MARTIN COUNTY HIGH SCHOOL

# MARTIN COUNTY DISTRICT SCHOOL BOARD MARTIN COUNTY HIGH SCHOOL