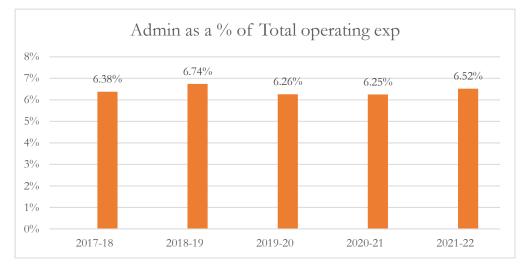

#### General Administrative Expenditures/Total Operating Expenditures

General administrative expenditures include program costs for district school board, general administration, school administration, facilities acquisition and construction, fiscal services, and central services at the district level, as defined by s.1010.215(4)(a), F.S., and as reported in the general fund and special revenue funds combined. The sum of general administrative expenditures and instructional expenditures equals total operating expenditures.