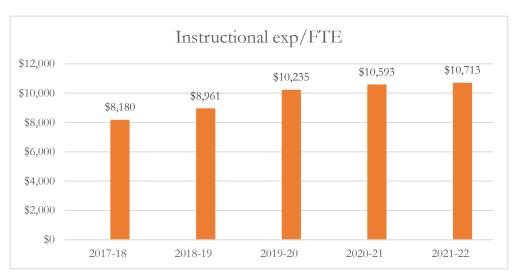

#### Total Instructional Expenditures per FTE

Total instructional expenditures include the program costs for instruction, instructional support services, school administration, facilities acquisition and construction at the school level, central services at the school level, and operation and maintenance of plant, as defined by s. 1010.215(4)(b), F.S., and as reported in the general fund and special revenue funds combined.

## MARTIN COUNTY DISTRICT SCHOOL BOARD DISTRICT LEVEL DATA