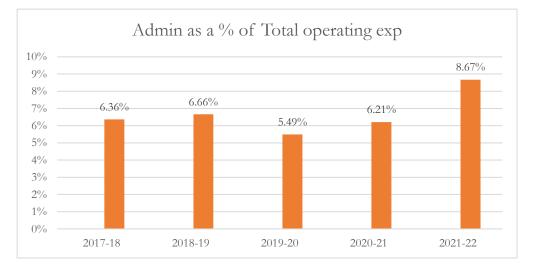

#### General Administrative Expenditures/Total Operating Expenditures

General administrative expenditures include program costs for district school board, general administration, school administration, facilities acquisition and construction, fiscal services, and central services at the district level, as defined by s.1010.215(4)(a), F.S., and as reported in the general fund and special revenue funds combined. The sum of general administrative expenditures and instructional expenditures equals total operating expenditures.