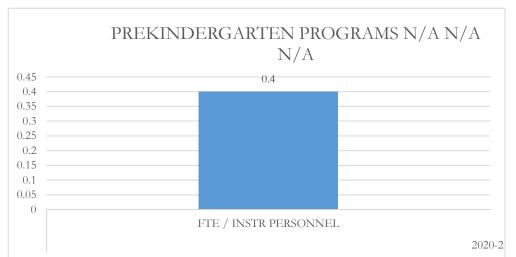

#### FTE/Instructional Personnel Instructional personnel

FTE/Instructional Personnel Instructional personnel include full-time instructional personnel, instructional specialists and instructional support personnel, as defined by section 1010.215(1), Florida Statutes (F.S.), including but not limited to, classroom teachers, substitute teachers, librarians, and instructional aides. The number of full-time equivalent (FTE) students reflects the final unweighted FTE students in prekindergarten exceptional education programs through grade 12 (Pre-K-12), including charter schools, and excluding the John M. McKay Scholarships for Students with Disabilities Program and the Family Empowerment Scholarship Program. This FTE is also used in the calculation of other fiscal data, as applicable.

#### MARTIN COUNTY DISTRICT SCHOOL BOARD PRE-KINDERGARTEN PROGRAM

# MARTIN COUNTY DISTRICT SCHOOL BOARD PRE-KINDERGARTEN PROGRAM