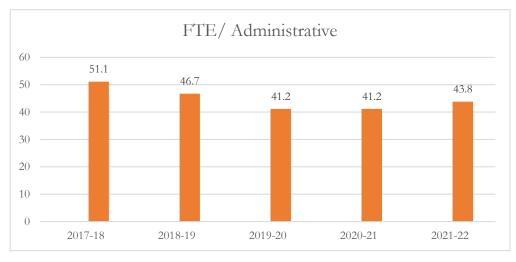

#### FTE/Administrative Personnel Administrative

FTE/Administrative Personnel Administrative personnel include full-time administrative personnel, managers, and educational support personnel, as defined by s. 1010.215(1), F.S., including but not limited to, principals, assistant principals, administrators, professional staff, secretarial workers, and service workers.

### MARTIN COUNTY DISTRICT SCHOOL BOARD MARTIN COUNTY HIGH SCHOOL

# MARTIN COUNTY DISTRICT SCHOOL BOARD MARTIN COUNTY HIGH SCHOOL