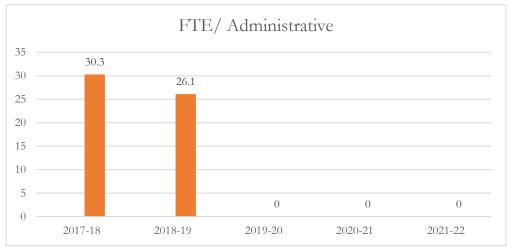

#### FTE/Administrative Personnel Administrative

FTE/Administrative Personnel Administrative personnel include full-time administrative personnel, managers, and educational support personnel, as defined by s. 1010.215(1), F.S., including but not limited to, principals, assistant principals, administrators, professional staff, secretarial workers, and service workers.