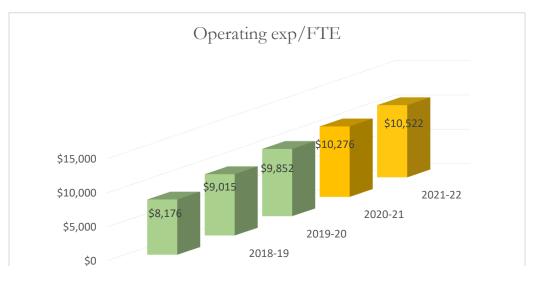

#### Total Operating Expenditures per FTE

Total operating expenditures are the total PreK-12 program costs for the general and special revenue funds combined, exclusive of food service and student transportation costs.