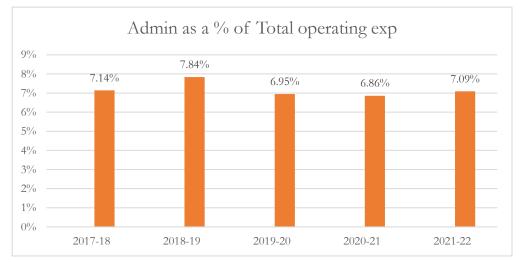

#### General Administrative Expenditures/Total Operating Expenditures

General administrative expenditures include program costs for district school board, general administration, school administration, facilities acquisition and construction, fiscal services, and central services at the district level, as defined by s.1010.215(4)(a), F.S., and as reported in the general fund and special revenue funds combined. The sum of general administrative expenditures and instructional expenditures equals total operating expenditures.