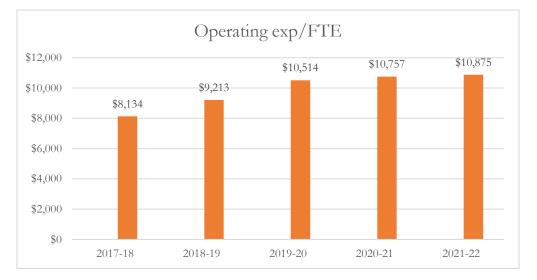

#### Total Operating Expenditures per FTE

Total operating expenditures are the total PreK-12 program costs for the general and special revenue funds combined, exclusive of food service and student transportation costs.

## MARTIN COUNTY DISTRICT SCHOOL BOARD DISTRICT LEVEL DATA