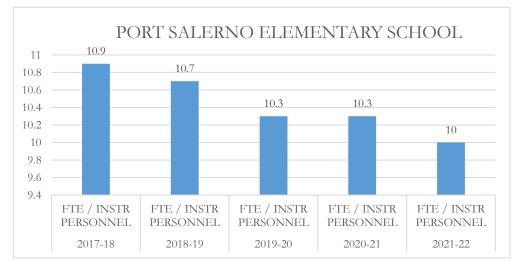

#### MARTIN COUNTY DISTRICT SCHOOL BOARD PORT SALERNO ELEMENTARY

# MARTIN COUNTY DISTRICT SCHOOL BOARD PORT SALERNO ELEMENTARY

#### FTE/Instructional Personnel Instructional personnel

FTE/Instructional Personnel Instructional personnel include full-time instructional personnel, instructional specialists and instructional support personnel, as defined by section 1010.215(1), Florida Statutes (F.S.), including but not limited to, classroom teachers, substitute teachers, librarians, and instructional aides. The number of full-time equivalent (FTE) students reflects the final unweighted FTE students in prekindergarten exceptional education programs through grade 12 (Pre-K-12), including charter schools, and excluding the John M. McKay Scholarships for Students with Disabilities Program and the Family Empowerment Scholarship Program. This FTE is also used in the calculation of other fiscal data, as applicable.