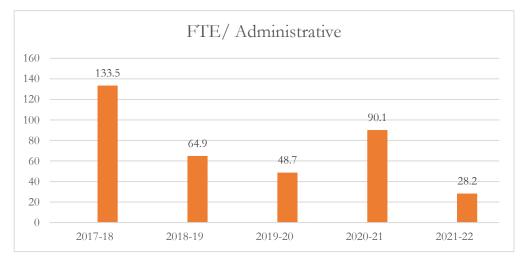

#### FTE/Administrative Personnel Administrative

FTE/Administrative Personnel Administrative personnel include full-time administrative personnel, managers, and educational support personnel, as defined by s. 1010.215(1), F.S., including but not limited to, principals, assistant principals, administrators, professional staff, secretarial workers, and service workers.

## MARTIN COUNTY DISTRICT SCHOOL BOARD DISTRICT LEVEL DATA