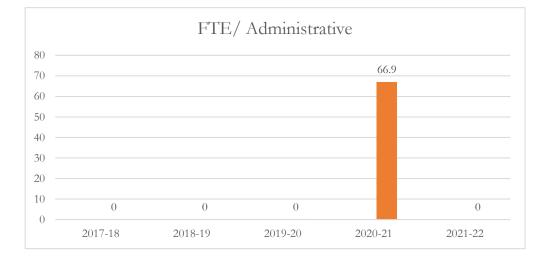

#### FTE/Administrative Personnel Administrative

FTE/Administrative Personnel Administrative personnel include full-time administrative personnel, managers, and educational support personnel, as defined by s. 1010.215(1), F.S., including but not limited to, principals, assistant principals, administrators, professional staff, secretarial workers, and service workers.

#### MARTIN COUNTY DISTRICT SCHOOL BOARD ACCELERATED ACADEMIES