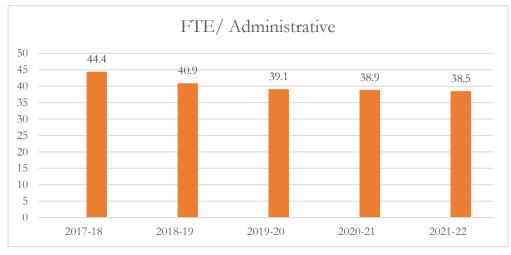

#### FTE/Administrative Personnel Administrative

FTE/Administrative Personnel Administrative personnel include full-time administrative personnel, managers, and educational support personnel, as defined by s. 1010.215(1), F.S., including but not limited to, principals, assistant principals, administrators, professional staff, secretarial workers, and service workers.

#### MARTIN COUNTY DISTRICT SCHOOL BOARD DR. DAVID A. ANDERSON MIDDLE

## MARTIN COUNTY DISTRICT SCHOOL BOARD DR. DAVID A. ANDERSON MIDDLE