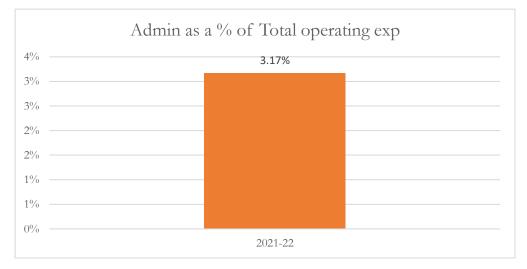

#### General Administrative Expenditures/Total Operating Expenditures

General administrative expenditures include program costs for district school board, general administration, school administration, facilities acquisition and construction, fiscal services, and central services at the district level, as defined by s.1010.215(4)(a), F.S., and as reported in the general fund and special revenue funds combined. The sum of general administrative expenditures and instructional expenditures equals total operating expenditures.