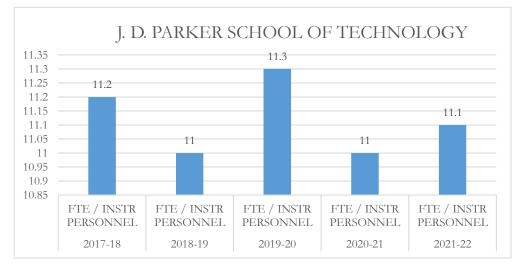

#### FTE/Instructional Personnel Instructional personnel

FTE/Instructional Personnel Instructional personnel include full-time instructional personnel, instructional specialists and instructional support personnel, as defined by section 1010.215(1), Florida Statutes (F.S.), including but not limited to, classroom teachers, substitute teachers, librarians, and instructional aides. The number of full-time equivalent (FTE) students reflects the final unweighted FTE students in prekindergarten exceptional education programs through grade 12 (Pre-K-12), including charter schools, and excluding the John M. McKay Scholarships for Students with Disabilities Program and the Family Empowerment Scholarship Program. This FTE is also used in the calculation of other fiscal data, as applicable.

#### MARTIN COUNTY DISTRICT SCHOOL BOARD J.D. PARKER ELEMENTARY

## MARTIN COUNTY DISTRICT SCHOOL BOARD J.D. PARKER ELEMENTARY