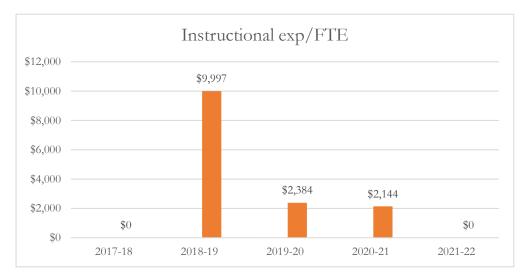

#### Total Instructional Expenditures per FTE

Total instructional expenditures include the program costs for instruction, instructional support services, school administration, facilities acquisition and construction at the school level, central services at the school level, and operation and maintenance of plant, as defined by s. 1010.215(4)(b), F.S., and as reported in the general fund and special revenue funds combined.

#### MARTIN COUNTY DISTRICT SCHOOL BOARD MARTIN COUNTY GIRLS ACADEMY

# MARTIN COUNTY DISTRICT SCHOOL BOARD MARTIN COUNTY GIRLS ACADEMY