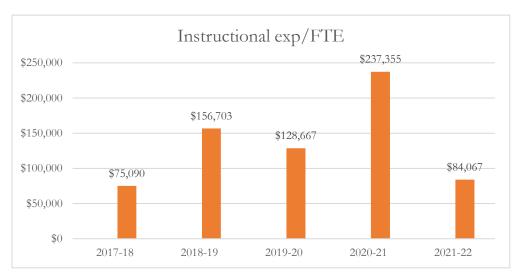

#### Total Instructional Expenditures per FTE

Total instructional expenditures include the program costs for instruction, instructional support services, school administration, facilities acquisition and construction at the school level, central services at the school level, and operation and maintenance of plant, as defined by s. 1010.215(4)(b), F.S., and as reported in the general fund and special revenue funds combined.