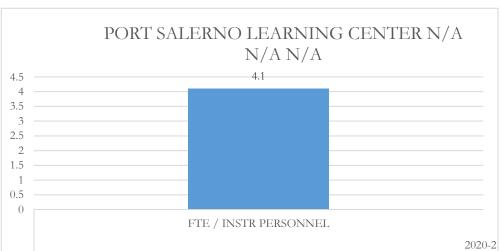

#### FTE/Instructional Personnel Instructional personnel

FTE/Instructional Personnel Instructional personnel include full-time instructional personnel, instructional specialists and instructional support personnel, as defined by section 1010.215(1), Florida Statutes (F.S.), including but not limited to, classroom teachers, substitute teachers, librarians, and instructional aides. The number of full-time equivalent (FTE) students reflects the final unweighted FTE students in prekindergarten exceptional education programs through grade 12 (Pre-K-12), including charter schools, and excluding the John M. McKay Scholarships for Students with Disabilities Program and the Family Empowerment Scholarship Program. This FTE is also used in the calculation of other fiscal data, as applicable.

#### MARTIN COUNTY DISTRICT SCHOOL BOARD PORT SALERNO LEARNING CENTER

### MARTIN COUNTY DISTRICT SCHOOL BOARD PORT SALERNO LEARNING CENTER