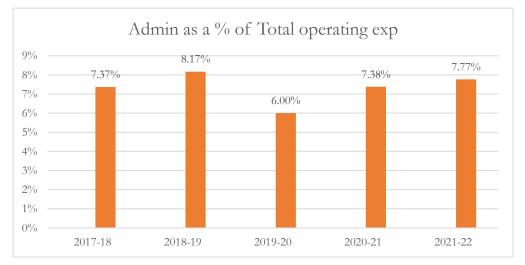

#### General Administrative Expenditures/Total Operating Expenditures

General administrative expenditures include program costs for district school board, general administration, school administration, facilities acquisition and construction, fiscal services, and central services at the district level, as defined by s.1010.215(4)(a), F.S., and as reported in the general fund and special revenue funds combined. The sum of general administrative expenditures and instructional expenditures equals total operating expenditures.

#### MARTIN COUNTY DISTRICT SCHOOL BOARD DR. DAVID A. ANDERSON MIDDLE

## MARTIN COUNTY DISTRICT SCHOOL BOARD DR. DAVID A. ANDERSON MIDDLE