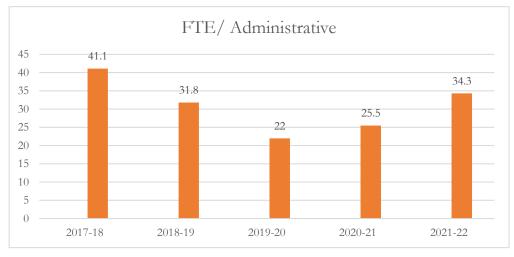

#### FTE/Administrative Personnel Administrative

FTE/Administrative Personnel Administrative personnel include full-time administrative personnel, managers, and educational support personnel, as defined by s. 1010.215(1), F.S., including but not limited to, principals, assistant principals, administrators, professional staff, secretarial workers, and service workers.