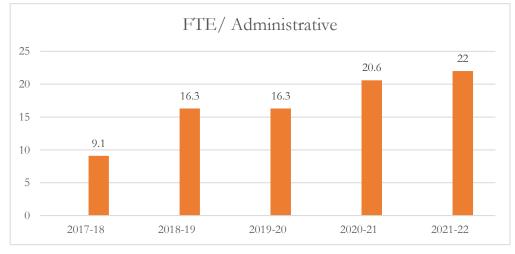

#### FTE/Administrative Personnel Administrative

FTE/Administrative Personnel Administrative personnel include full-time administrative personnel, managers, and educational support personnel, as defined by s. 1010.215(1), F.S., including but not limited to, principals, assistant principals, administrators, professional staff, secretarial workers, and service workers.