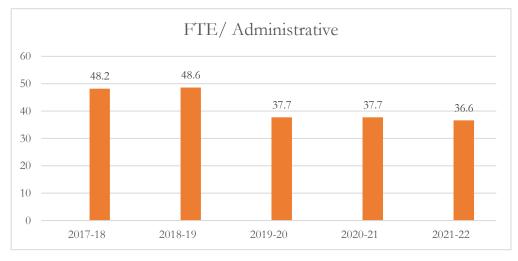

#### FTE/Administrative Personnel Administrative

FTE/Administrative Personnel Administrative personnel include full-time administrative personnel, managers, and educational support personnel, as defined by s. 1010.215(1), F.S., including but not limited to, principals, assistant principals, administrators, professional staff, secretarial workers, and service workers.