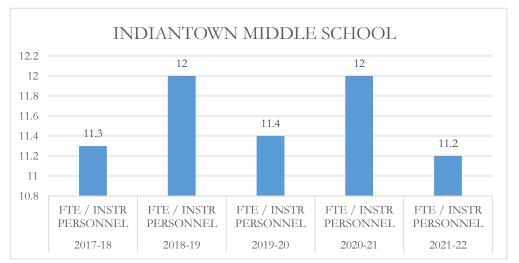

#### FTE/Instructional Personnel Instructional personnel

FTE/Instructional Personnel Instructional personnel include full-time instructional personnel, instructional specialists and instructional support personnel, as defined by section 1010.215(1), Florida Statutes (F.S.), including but not limited to, classroom teachers, substitute teachers, librarians, and instructional aides. The number of full-time equivalent (FTE) students reflects the final unweighted FTE students in prekindergarten exceptional education programs through grade 12 (Pre-K-12), including charter schools, and excluding the John M. McKay Scholarships for Students with Disabilities Program and the Family Empowerment Scholarship Program. This FTE is also used in the calculation of other fiscal data, as applicable.

#### MARTIN COUNTY DISTRICT SCHOOL BOARD INDIANTOWN MIDDLE SCHOOL

## MARTIN COUNTY DISTRICT SCHOOL BOARD INDIANTOWN MIDDLE SCHOOL