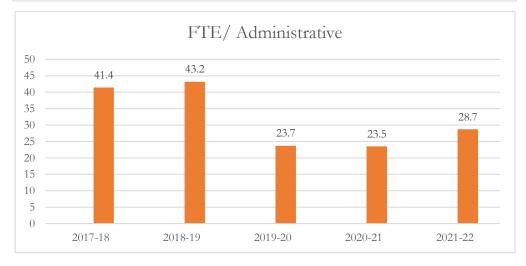

#### FTE/Administrative Personnel Administrative

FTE/Administrative Personnel Administrative personnel include full-time administrative personnel, managers, and educational support personnel, as defined by s. 1010.215(1), F.S., including but not limited to, principals, assistant principals, administrators, professional staff, secretarial workers, and service workers.

#### MARTIN COUNTY DISTRICT SCHOOL BOARD HOBE SOUND ELEMENTARY