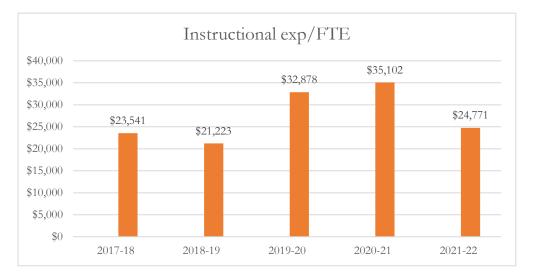

#### Total Instructional Expenditures per FTE

Total instructional expenditures include the program costs for instruction, instructional support services, school administration, facilities acquisition and construction at the school level, central services at the school level, and operation and maintenance of plant, as defined by s. 1010.215(4)(b), F.S., and as reported in the general fund and special revenue funds combined.