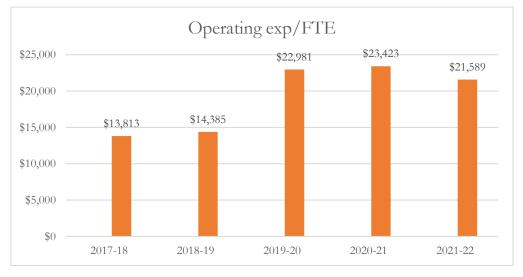

#### Total Operating Expenditures per FTE

Total operating expenditures are the total PreK-12 program costs for the general and special revenue funds combined, exclusive of food service and student transportation costs.

## MARTIN COUNTY DISTRICT SCHOOL BOARD DISTRICT LEVEL DATA