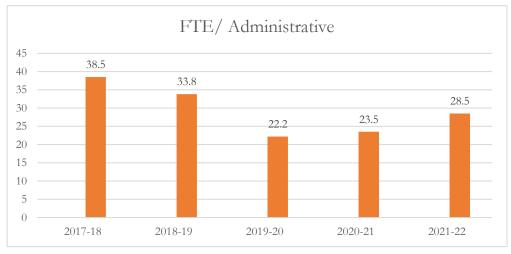

#### FTE/Administrative Personnel Administrative

FTE/Administrative Personnel Administrative personnel include full-time administrative personnel, managers, and educational support personnel, as defined by s. 1010.215(1), F.S., including but not limited to, principals, assistant principals, administrators, professional staff, secretarial workers, and service workers.

## MARTIN COUNTY DISTRICT SCHOOL BOARD DISTRICT LEVEL DATA