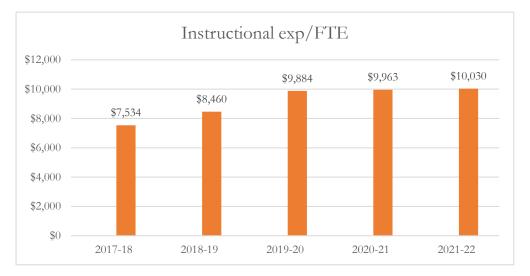

#### Total Instructional Expenditures per FTE

Total instructional expenditures include the program costs for instruction, instructional support services, school administration, facilities acquisition and construction at the school level, central services at the school level, and operation and maintenance of plant, as defined by s. 1010.215(4)(b), F.S., and as reported in the general fund and special revenue funds combined.

#### MARTIN COUNTY DISTRICT SCHOOL BOARD DR. DAVID A. ANDERSON MIDDLE

## MARTIN COUNTY DISTRICT SCHOOL BOARD DR. DAVID A. ANDERSON MIDDLE