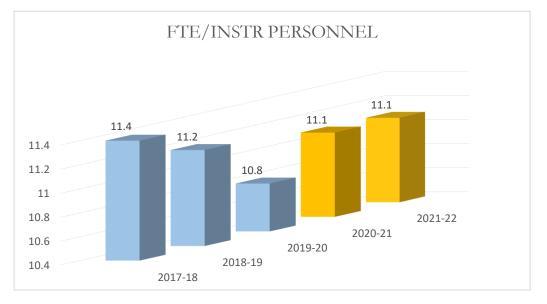

#### FTE/Instructional Personnel Instructional personnel

FTE/Instructional Personnel Instructional personnel include full-time instructional personnel, instructional specialists and instructional support personnel, as defined by section 1010.215(1), Florida Statutes (F.S.), including but not limited to, classroom teachers, substitute teachers, librarians, and instructional aides. The number of full-time equivalent (FTE) students reflects the final unweighted FTE students in prekindergarten exceptional education programs through grade 12 (Pre-K-12), including charter schools, and excluding the John M. McKay Scholarships for Students with Disabilities Program and the Family Empowerment Scholarship Program. This FTE is also used in the calculation of other fiscal data, as applicable.