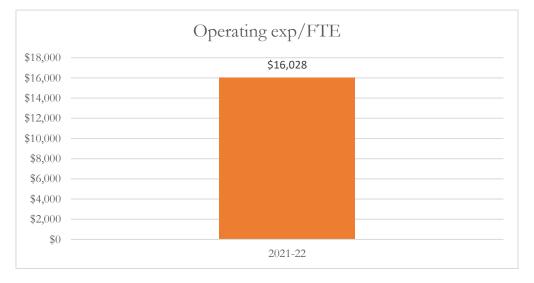

#### Total Operating Expenditures per FTE

Total operating expenditures are the total PreK-12 program costs for the general and special revenue funds combined, exclusive of food service and student transportation costs.