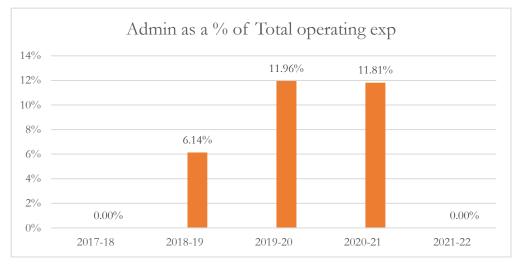

#### General Administrative Expenditures/Total Operating Expenditures

General administrative expenditures include program costs for district school board, general administration, school administration, facilities acquisition and construction, fiscal services, and central services at the district level, as defined by s.1010.215(4)(a), F.S., and as reported in the general fund and special revenue funds combined. The sum of general administrative expenditures and instructional expenditures equals total operating expenditures.

#### MARTIN COUNTY DISTRICT SCHOOL BOARD MARTIN COUNTY GIRLS ACADEMY

# MARTIN COUNTY DISTRICT SCHOOL BOARD MARTIN COUNTY GIRLS ACADEMY