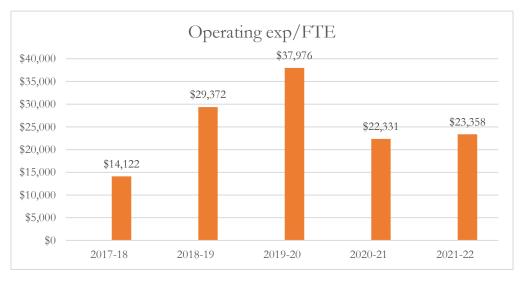

#### Total Operating Expenditures per FTE

Total operating expenditures are the total PreK-12 program costs for the general and special revenue funds combined, exclusive of food service and student transportation costs.