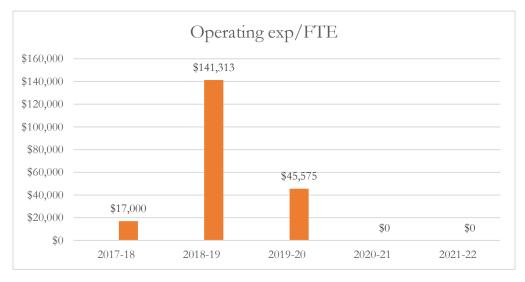

#### Total Operating Expenditures per FTE

Total operating expenditures are the total PreK-12 program costs for the general and special revenue funds combined, exclusive of food service and student transportation costs.