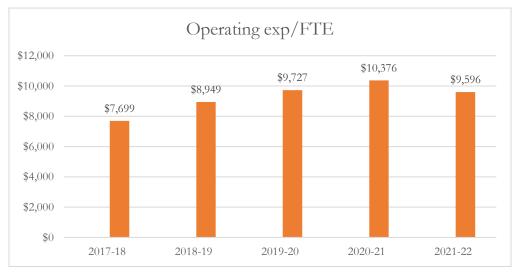

#### Total Operating Expenditures per FTE

Total operating expenditures are the total PreK-12 program costs for the general and special revenue funds combined, exclusive of food service and student transportation costs.

## MARTIN COUNTY DISTRICT SCHOOL BOARD DISTRICT LEVEL DATA