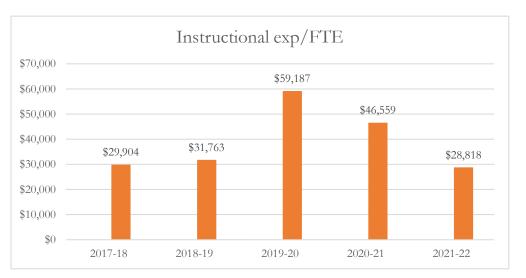

#### Total Instructional Expenditures per FTE

Total instructional expenditures include the program costs for instruction, instructional support services, school administration, facilities acquisition and construction at the school level, central services at the school level, and operation and maintenance of plant, as defined by s. 1010.215(4)(b), F.S., and as reported in the general fund and special revenue funds combined.