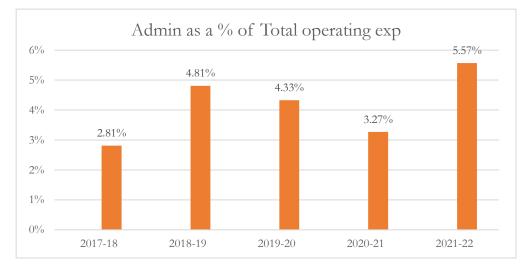

#### General Administrative Expenditures/Total Operating Expenditures

General administrative expenditures include program costs for district school board, general administration, school administration, facilities acquisition and construction, fiscal services, and central services at the district level, as defined by s.1010.215(4)(a), F.S., and as reported in the general fund and special revenue funds combined. The sum of general administrative expenditures and instructional expenditures equals total operating expenditures.