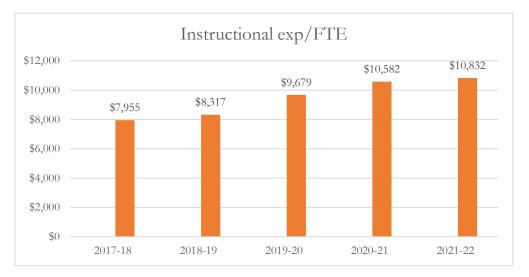

#### Total Instructional Expenditures per FTE

Total instructional expenditures include the program costs for instruction, instructional support services, school administration, facilities acquisition and construction at the school level, central services at the school level, and operation and maintenance of plant, as defined by s. 1010.215(4)(b), F.S., and as reported in the general fund and special revenue funds combined.

#### MARTIN COUNTY DISTRICT SCHOOL BOARD SEAWIND ELEMENTARY

# MARTIN COUNTY DISTRICT SCHOOL BOARD SEAWIND ELEMENTARY