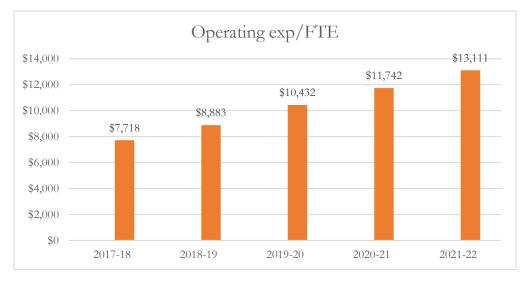

#### Total Operating Expenditures per FTE

Total operating expenditures are the total PreK-12 program costs for the general and special revenue funds combined, exclusive of food service and student transportation costs.