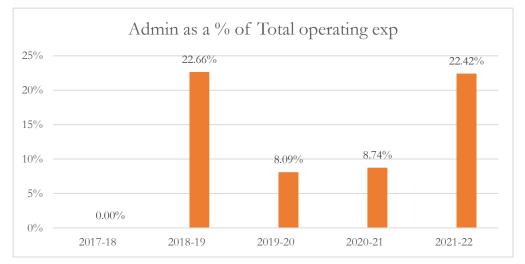

#### General Administrative Expenditures/Total Operating Expenditures

General administrative expenditures include program costs for district school board, general administration, school administration, facilities acquisition and construction, fiscal services, and central services at the district level, as defined by s.1010.215(4)(a), F.S., and as reported in the general fund and special revenue funds combined. The sum of general administrative expenditures and instructional expenditures equals total operating expenditures.

### MARTIN COUNTY DISTRICT SCHOOL BOARD HOPE CENTER FOR AUTISM

# MARTIN COUNTY DISTRICT SCHOOL BOARD HOPE CENTER FOR AUTISM