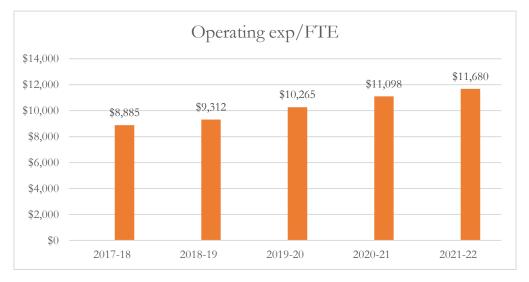

#### MARTIN COUNTY DISTRICT SCHOOL BOARD PORT SALERNO ELEMENTARY

# MARTIN COUNTY DISTRICT SCHOOL BOARD PORT SALERNO ELEMENTARY

#### Total Operating Expenditures per FTE

Total operating expenditures are the total PreK-12 program costs for the general and special revenue funds combined, exclusive of food service and student transportation costs.