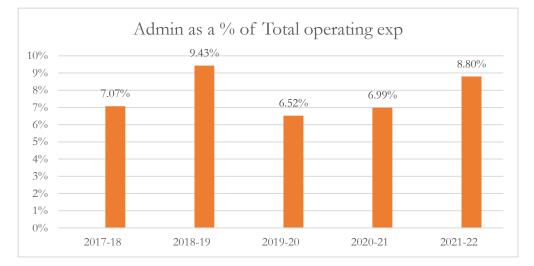

#### General Administrative Expenditures/Total Operating Expenditures

General administrative expenditures include program costs for district school board, general administration, school administration, facilities acquisition and construction, fiscal services, and central services at the district level, as defined by s.1010.215(4)(a), F.S., and as reported in the general fund and special revenue funds combined. The sum of general administrative expenditures and instructional expenditures equals total operating expenditures.