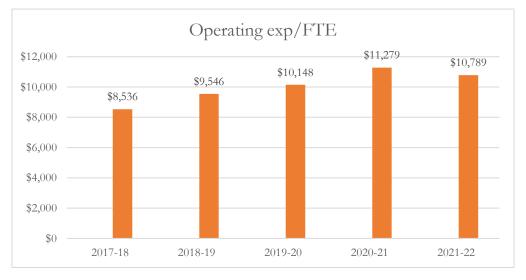

#### Total Operating Expenditures per FTE

Total operating expenditures are the total PreK-12 program costs for the general and special revenue funds combined, exclusive of food service and student transportation costs.

#### MARTIN COUNTY DISTRICT SCHOOL BOARD FELIX A. WILLIAMS ELEMENTARY