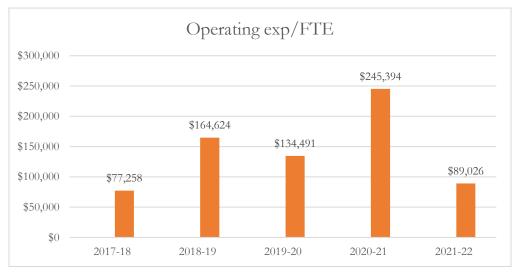

#### Total Operating Expenditures per FTE

Total operating expenditures are the total PreK-12 program costs for the general and special revenue funds combined, exclusive of food service and student transportation costs.