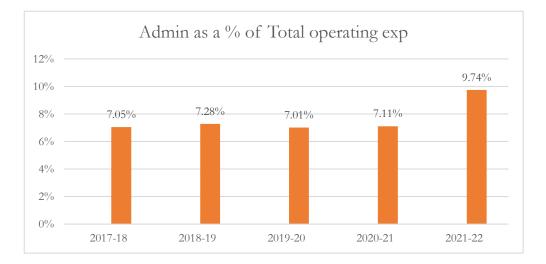

#### General Administrative Expenditures/Total Operating Expenditures

General administrative expenditures include program costs for district school board, general administration, school administration, facilities acquisition and construction, fiscal services, and central services at the district level, as defined by s.1010.215(4)(a), F.S., and as reported in the general fund and special revenue funds combined. The sum of general administrative expenditures and instructional expenditures equals total operating expenditures.

## MARTIN COUNTY DISTRICT SCHOOL BOARD DISTRICT LEVEL DATA