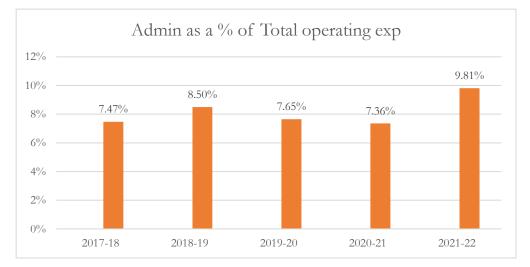

#### General Administrative Expenditures/Total Operating Expenditures

General administrative expenditures include program costs for district school board, general administration, school administration, facilities acquisition and construction, fiscal services, and central services at the district level, as defined by s.1010.215(4)(a), F.S., and as reported in the general fund and special revenue funds combined. The sum of general administrative expenditures and instructional expenditures equals total operating expenditures.