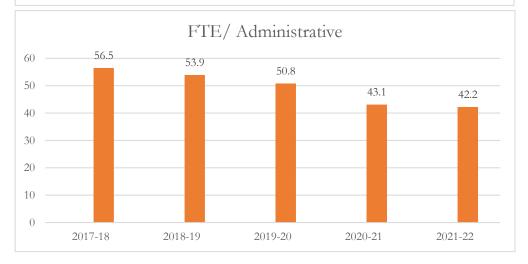

#### FTE/Administrative Personnel Administrative

FTE/Administrative Personnel Administrative personnel include full-time administrative personnel, managers, and educational support personnel, as defined by s. 1010.215(1), F.S., including but not limited to, principals, assistant principals, administrators, professional staff, secretarial workers, and service workers.