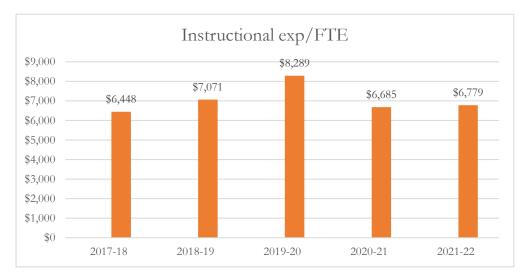

#### MARTIN COUNTY DISTRICT SCHOOL BOARD CLARK ADVANCED LEARNING CENTER

#### Total Instructional Expenditures per FTE

Total instructional expenditures include the program costs for instruction, instructional support services, school administration, facilities acquisition and construction at the school level, central services at the school level, and operation and maintenance of plant, as defined by s. 1010.215(4)(b), F.S., and as reported in the general fund and special revenue funds combined.