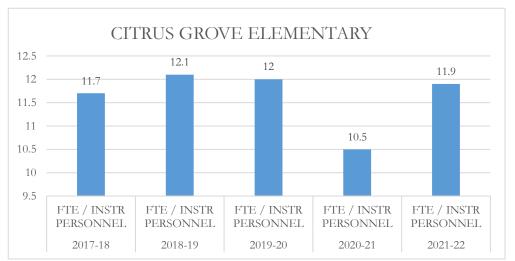

#### FTE/Instructional Personnel Instructional personnel

FTE/Instructional Personnel Instructional personnel include full-time instructional personnel, instructional specialists and instructional support personnel, as defined by section 1010.215(1), Florida Statutes (F.S.), including but not limited to, classroom teachers, substitute teachers, librarians, and instructional aides. The number of full-time equivalent (FTE) students reflects the final unweighted FTE students in prekindergarten exceptional education programs through grade 12 (Pre-K-12), including charter schools, and excluding the John M. McKay Scholarships for Students with Disabilities Program and the Family Empowerment Scholarship Program. This FTE is also used in the calculation of other fiscal data, as applicable.

### MARTIN COUNTY DISTRICT SCHOOL BOARD CITRUS GROVE ELEMENTARY

#### MARTIN COUNTY DISTRICT SCHOOL BOARD CITRUS GROVE ELEMENTARY