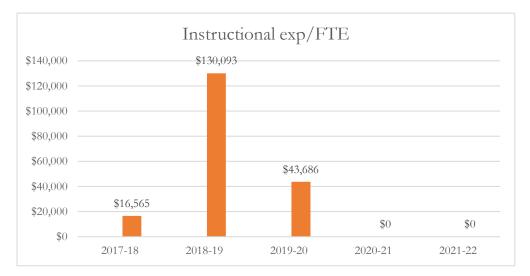

#### Total Instructional Expenditures per FTE

Total instructional expenditures include the program costs for instruction, instructional support services, school administration, facilities acquisition and construction at the school level, central services at the school level, and operation and maintenance of plant, as defined by s. 1010.215(4)(b), F.S., and as reported in the general fund and special revenue funds combined.