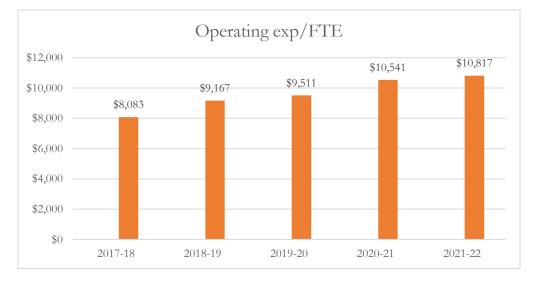

#### Total Operating Expenditures per FTE

Total operating expenditures are the total PreK-12 program costs for the general and special revenue funds combined, exclusive of food service and student transportation costs.