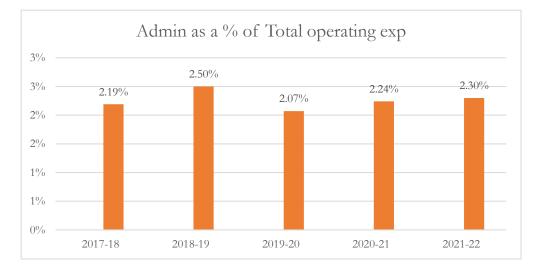

#### General Administrative Expenditures/Total Operating Expenditures

General administrative expenditures include program costs for district school board, general administration, school administration, facilities acquisition and construction, fiscal services, and central services at the district level, as defined by s.1010.215(4)(a), F.S., and as reported in the general fund and special revenue funds combined. The sum of general administrative expenditures and instructional expenditures equals total operating expenditures.