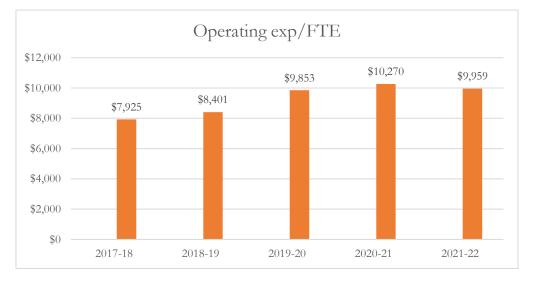

#### Total Operating Expenditures per FTE

Total operating expenditures are the total PreK-12 program costs for the general and special revenue funds combined, exclusive of food service and student transportation costs.