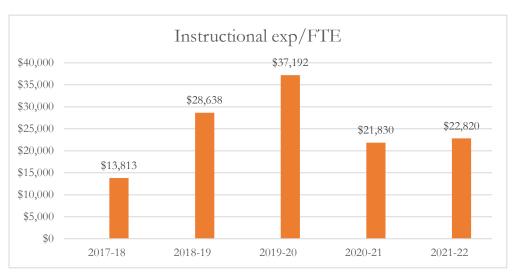

#### Total Instructional Expenditures per FTE

Total instructional expenditures include the program costs for instruction, instructional support services, school administration, facilities acquisition and construction at the school level, central services at the school level, and operation and maintenance of plant, as defined by s. 1010.215(4)(b), F.S., and as reported in the general fund and special revenue funds combined.