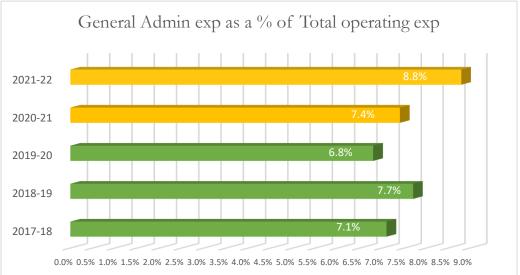

#### General Administrative Expenditures/Total Operating Expenditures

General administrative expenditures include program costs for district school board, general administration, school administration, facilities acquisition and construction, fiscal services, and central services at the district level, as defined by s.1010.215(4)(a), F.S., and as reported in the general fund and special revenue funds combined. The sum of general administrative expenditures and instructional expenditures equals total operating expenditures.