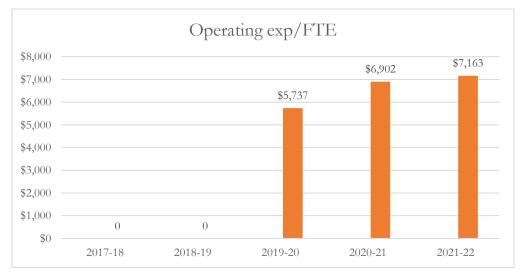

#### Total Operating Expenditures per FTE

Total operating expenditures are the total PreK-12 program costs for the general and special revenue funds combined, exclusive of food service and student transportation costs.