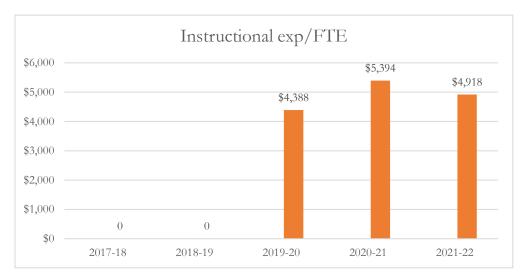

#### Total Instructional Expenditures per FTE

Total instructional expenditures include the program costs for instruction, instructional support services, school administration, facilities acquisition and construction at the school level, central services at the school level, and operation and maintenance of plant, as defined by s. 1010.215(4)(b), F.S., and as reported in the general fund and special revenue funds combined.