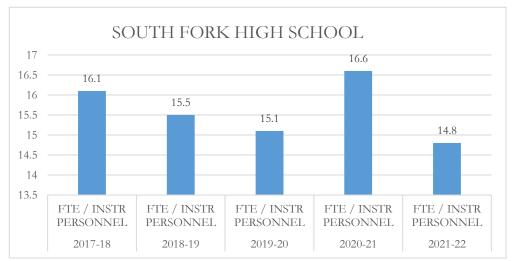

#### FTE/Instructional Personnel Instructional personnel

FTE/Instructional Personnel Instructional personnel include full-time instructional personnel, instructional specialists and instructional support personnel, as defined by section 1010.215(1), Florida Statutes (F.S.), including but not limited to, classroom teachers, substitute teachers, librarians, and instructional aides. The number of full-time equivalent (FTE) students reflects the final unweighted FTE students in prekindergarten exceptional education programs through grade 12 (Pre-K-12), including charter schools, and excluding the John M. McKay Scholarships for Students with Disabilities Program and the Family Empowerment Scholarship Program. This FTE is also used in the calculation of other fiscal data, as applicable.

# MARTIN COUNTY DISTRICT SCHOOL BOARD SOUTHFORK HIGH SCHOOL