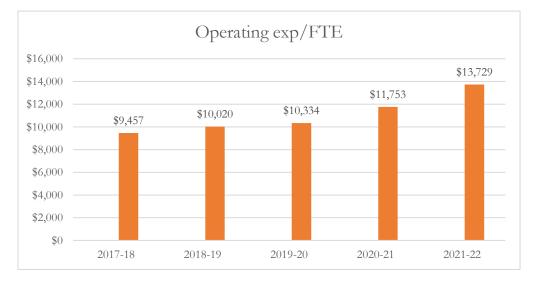

### MARTIN COUNTY DISTRICT SCHOOL BOARD WARFIELD ELEMENTARY

# MARTIN COUNTY DISTRICT SCHOOL BOARD WARFIELD ELEMENTARY

#### Total Operating Expenditures per FTE

Total operating expenditures are the total PreK-12 program costs for the general and special revenue funds combined, exclusive of food service and student transportation costs.