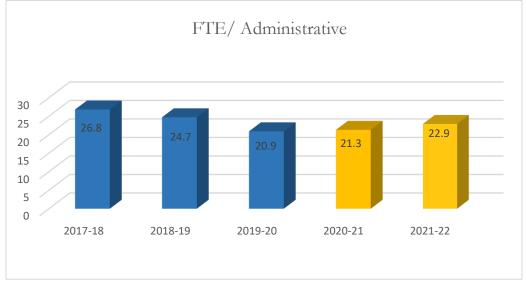

#### FTE/Administrative Personnel Administrative

FTE/Administrative Personnel Administrative personnel include full-time administrative personnel, managers, and educational support personnel, as defined by s. 1010.215(1), F.S., including but not limited to, principals, assistant principals, administrators, professional staff, secretarial workers, and service workers.