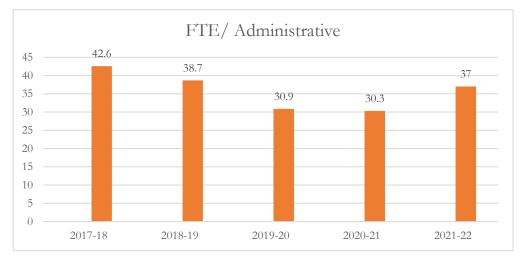

#### FTE/Administrative Personnel Administrative

FTE/Administrative Personnel Administrative personnel include full-time administrative personnel, managers, and educational support personnel, as defined by s. 1010.215(1), F.S., including but not limited to, principals, assistant principals, administrators, professional staff, secretarial workers, and service workers.

## MARTIN COUNTY DISTRICT SCHOOL BOARD DISTRICT LEVEL DATA