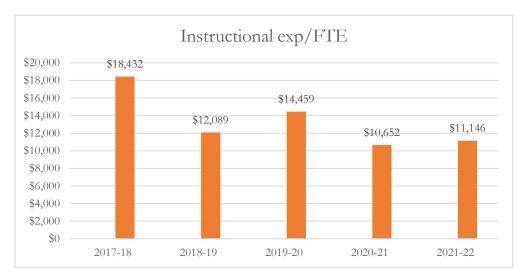

#### Total Instructional Expenditures per FTE

Total instructional expenditures include the program costs for instruction, instructional support services, school administration, facilities acquisition and construction at the school level, central services at the school level, and operation and maintenance of plant, as defined by s. 1010.215(4)(b), F.S., and as reported in the general fund and special revenue funds combined.