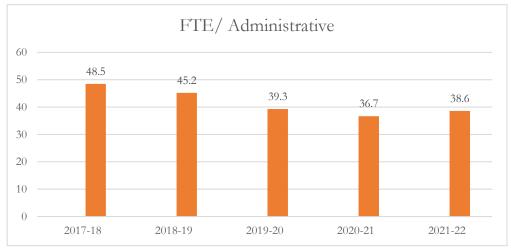

#### FTE/Administrative Personnel Administrative

FTE/Administrative Personnel Administrative personnel include full-time administrative personnel, managers, and educational support personnel, as defined by s. 1010.215(1), F.S., including but not limited to, principals, assistant principals, administrators, professional staff, secretarial workers, and service workers.