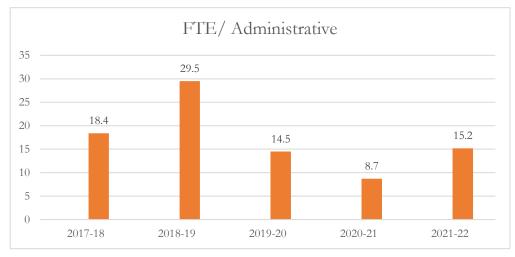

#### FTE/Administrative Personnel Administrative

FTE/Administrative Personnel Administrative personnel include full-time administrative personnel, managers, and educational support personnel, as defined by s. 1010.215(1), F.S., including but not limited to, principals, assistant principals, administrators, professional staff, secretarial workers, and service workers.