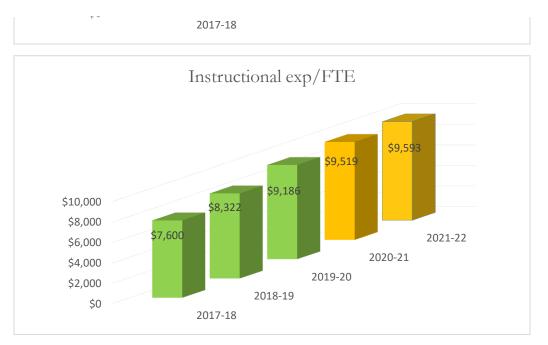

#### Total Instructional Expenditures per FTE

Total instructional expenditures include the program costs for instruction, instructional support services, school administration, facilities acquisition and construction at the school level, central services at the school level, and operation and maintenance of plant, as defined by s. 1010.215(4)(b), F.S., and as reported in the general fund and special revenue funds combined.