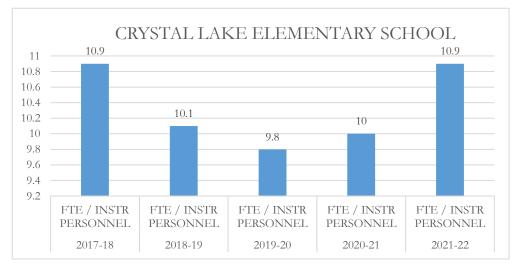

#### MARTIN COUNTY DISTRICT SCHOOL BOARD CRYSTAL LAKE ELEMENTARY

# MARTIN COUNTY DISTRICT SCHOOL BOARD CRYSTAL LAKE ELEMENTARY

#### FTE/Instructional Personnel Instructional personnel

FTE/Instructional Personnel Instructional personnel include full-time instructional personnel, instructional specialists and instructional support personnel, as defined by section 1010.215(1), Florida Statutes (F.S.), including but not limited to, classroom teachers, substitute teachers, librarians, and instructional aides. The number of full-time equivalent (FTE) students reflects the final unweighted FTE students in prekindergarten exceptional education programs through grade 12 (Pre-K-12), including charter schools, and excluding the John M. McKay Scholarships for Students with Disabilities Program and the Family Empowerment Scholarship Program. This FTE is also used in the calculation of other fiscal data, as applicable.