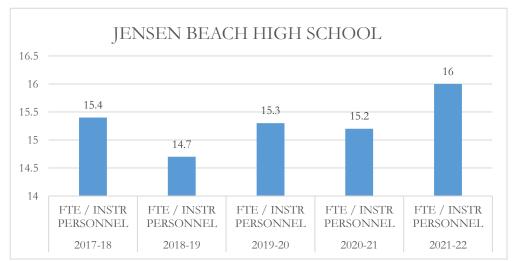

#### FTE/Instructional Personnel Instructional personnel

FTE/Instructional Personnel Instructional personnel include full-time instructional personnel, instructional specialists and instructional support personnel, as defined by section 1010.215(1), Florida Statutes (F.S.), including but not limited to, classroom teachers, substitute teachers, librarians, and instructional aides. The number of full-time equivalent (FTE) students reflects the final unweighted FTE students in prekindergarten exceptional education programs through grade 12 (Pre-K-12), including charter schools, and excluding the John M. McKay Scholarships for Students with Disabilities Program and the Family Empowerment Scholarship Program. This FTE is also used in the calculation of other fiscal data, as applicable.

## MARTIN COUNTY DISTRICT SCHOOL BOARD JENSEN BEACH HIGH SCHOOL

# MARTIN COUNTY DISTRICT SCHOOL BOARD JENSEN BEACH HIGH SCHOOL