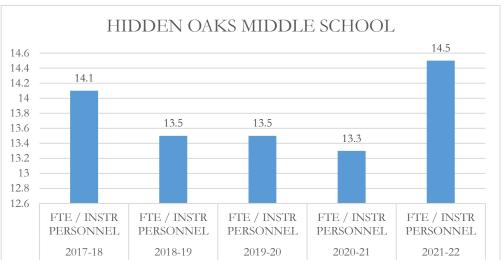

#### FTE/Instructional Personnel Instructional personnel

FTE/Instructional Personnel Instructional personnel include full-time instructional personnel, instructional specialists and instructional support personnel, as defined by section 1010.215(1), Florida Statutes (F.S.), including but not limited to, classroom teachers, substitute teachers, librarians, and instructional aides. The number of full-time equivalent (FTE) students reflects the final unweighted FTE students in prekindergarten exceptional education programs through grade 12 (Pre-K-12), including charter schools, and excluding the John M. McKay Scholarships for Students with Disabilities Program and the Family Empowerment Scholarship Program. This FTE is also used in the calculation of other fiscal data, as applicable.

#### MARTIN COUNTY DISTRICT SCHOOL BOARD HIDDEN OAKS MIDDLE SCHOOL

## MARTIN COUNTY DISTRICT SCHOOL BOARD HIDDEN OAKS MIDDLE SCHOOL