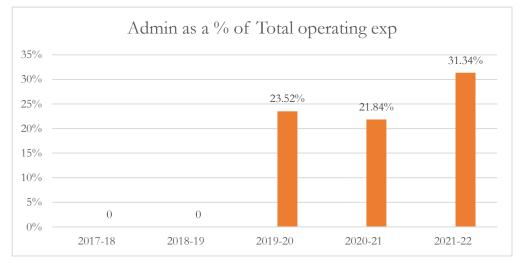

#### General Administrative Expenditures/Total Operating Expenditures

General administrative expenditures include program costs for district school board, general administration, school administration, facilities acquisition and construction, fiscal services, and central services at the district level, as defined by s.1010.215(4)(a), F.S., and as reported in the general fund and special revenue funds combined. The sum of general administrative expenditures and instructional expenditures equals total operating expenditures.