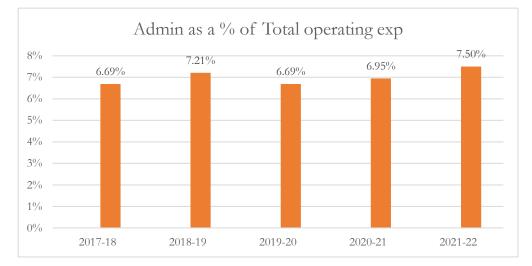

#### General Administrative Expenditures/Total Operating Expenditures

General administrative expenditures include program costs for district school board, general administration, school administration, facilities acquisition and construction, fiscal services, and central services at the district level, as defined by s.1010.215(4)(a), F.S., and as reported in the general fund and special revenue funds combined. The sum of general administrative expenditures and instructional expenditures equals total operating expenditures.