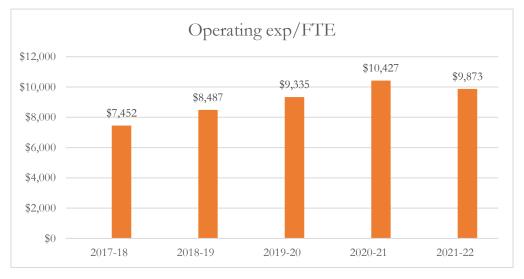

#### Total Operating Expenditures per FTE

Total operating expenditures are the total PreK-12 program costs for the general and special revenue funds combined, exclusive of food service and student transportation costs.