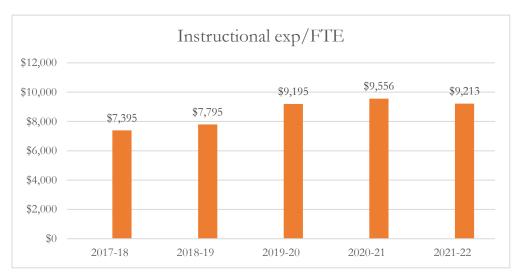

#### Total Instructional Expenditures per FTE

Total instructional expenditures include the program costs for instruction, instructional support services, school administration, facilities acquisition and construction at the school level, central services at the school level, and operation and maintenance of plant, as defined by s. 1010.215(4)(b), F.S., and as reported in the general fund and special revenue funds combined.

#### MARTIN COUNTY DISTRICT SCHOOL BOARD PINEWOOD ELEMENTARY

# MARTIN COUNTY DISTRICT SCHOOL BOARD PINEWOOD ELEMENTARY