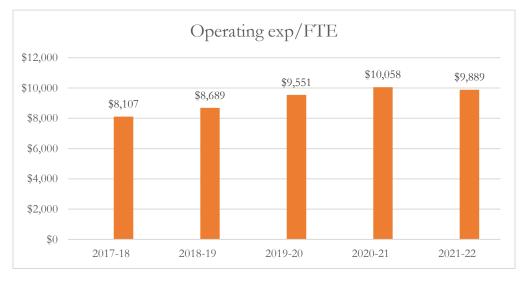

#### Total Operating Expenditures per FTE

Total operating expenditures are the total PreK-12 program costs for the general and special revenue funds combined, exclusive of food service and student transportation costs.

## MARTIN COUNTY DISTRICT SCHOOL BOARD DISTRICT LEVEL DATA