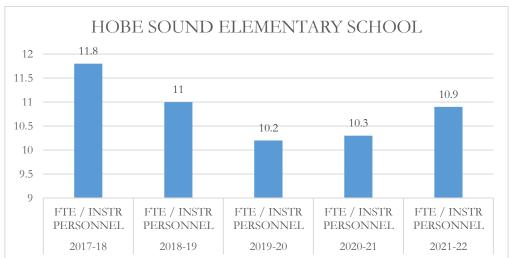

#### FTE/Instructional Personnel Instructional personnel

FTE/Instructional Personnel Instructional personnel include full-time instructional personnel, instructional specialists and instructional support personnel, as defined by section 1010.215(1), Florida Statutes (F.S.), including but not limited to, classroom teachers, substitute teachers, librarians, and instructional aides. The number of full-time equivalent (FTE) students reflects the final unweighted FTE students in prekindergarten exceptional education programs through grade 12 (Pre-K-12), including charter schools, and excluding the John M. McKay Scholarships for Students with Disabilities Program and the Family Empowerment Scholarship Program. This FTE is also used in the calculation of other fiscal data, as applicable.

#### MARTIN COUNTY DISTRICT SCHOOL BOARD HOBE SOUND ELEMENTARY