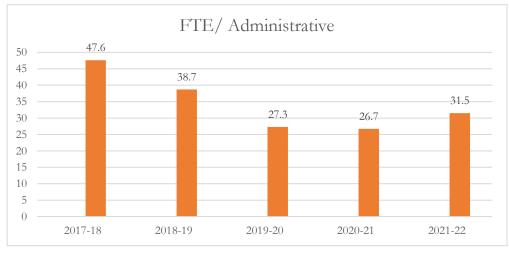

#### FTE/Administrative Personnel Administrative

FTE/Administrative Personnel Administrative personnel include full-time administrative personnel, managers, and educational support personnel, as defined by s. 1010.215(1), F.S., including but not limited to, principals, assistant principals, administrators, professional staff, secretarial workers, and service workers.