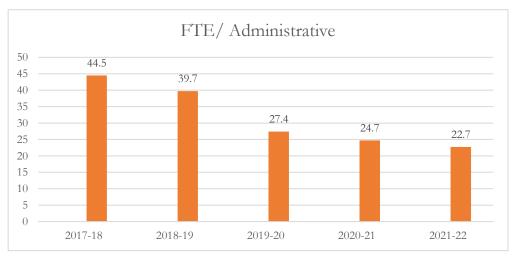

#### FTE/Administrative Personnel Administrative

FTE/Administrative Personnel Administrative personnel include full-time administrative personnel, managers, and educational support personnel, as defined by s. 1010.215(1), F.S., including but not limited to, principals, assistant principals, administrators, professional staff, secretarial workers, and service workers.