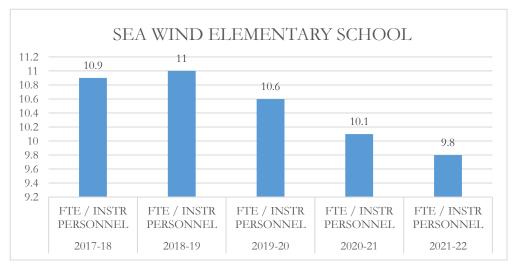

#### FTE/Instructional Personnel Instructional personnel

FTE/Instructional Personnel Instructional personnel include full-time instructional personnel, instructional specialists and instructional support personnel, as defined by section 1010.215(1), Florida Statutes (F.S.), including but not limited to, classroom teachers, substitute teachers, librarians, and instructional aides. The number of full-time equivalent (FTE) students reflects the final unweighted FTE students in prekindergarten exceptional education programs through grade 12 (Pre-K-12), including charter schools, and excluding the John M. McKay Scholarships for Students with Disabilities Program and the Family Empowerment Scholarship Program. This FTE is also used in the calculation of other fiscal data, as applicable.

#### MARTIN COUNTY DISTRICT SCHOOL BOARD SEAWIND ELEMENTARY

# MARTIN COUNTY DISTRICT SCHOOL BOARD SEAWIND ELEMENTARY