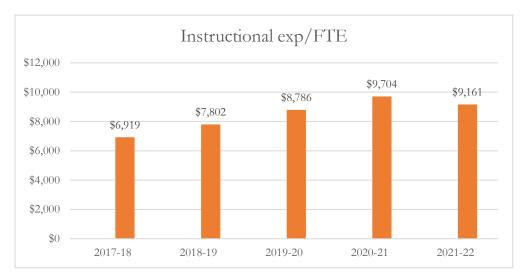

#### Total Instructional Expenditures per FTE

Total instructional expenditures include the program costs for instruction, instructional support services, school administration, facilities acquisition and construction at the school level, central services at the school level, and operation and maintenance of plant, as defined by s. 1010.215(4)(b), F.S., and as reported in the general fund and special revenue funds combined.