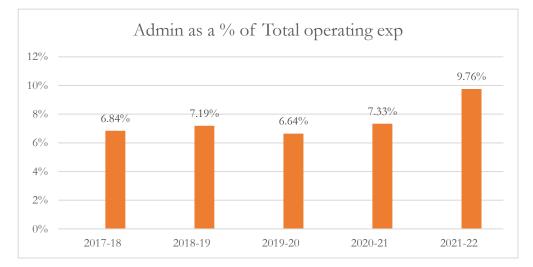

#### General Administrative Expenditures/Total Operating Expenditures

General administrative expenditures include program costs for district school board, general administration, school administration, facilities acquisition and construction, fiscal services, and central services at the district level, as defined by s.1010.215(4)(a), F.S., and as reported in the general fund and special revenue funds combined. The sum of general administrative expenditures and instructional expenditures equals total operating expenditures.

## MARTIN COUNTY DISTRICT SCHOOL BOARD DISTRICT LEVEL DATA