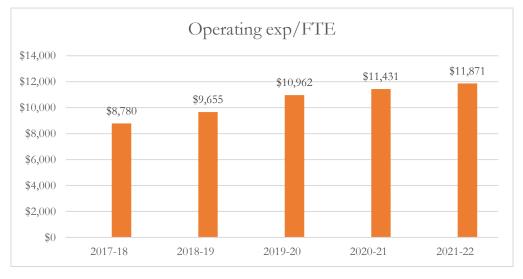

#### Total Operating Expenditures per FTE

Total operating expenditures are the total PreK-12 program costs for the general and special revenue funds combined, exclusive of food service and student transportation costs.

## MARTIN COUNTY DISTRICT SCHOOL BOARD DISTRICT LEVEL DATA