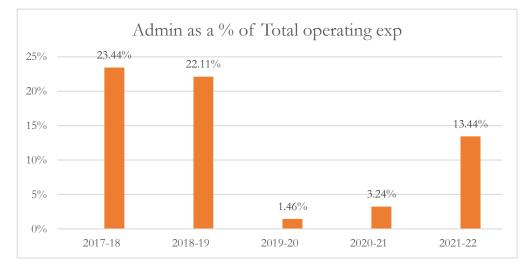

#### General Administrative Expenditures/Total Operating Expenditures

General administrative expenditures include program costs for district school board, general administration, school administration, facilities acquisition and construction, fiscal services, and central services at the district level, as defined by s.1010.215(4)(a), F.S., and as reported in the general fund and special revenue funds combined. The sum of general administrative expenditures and instructional expenditures equals total operating expenditures.