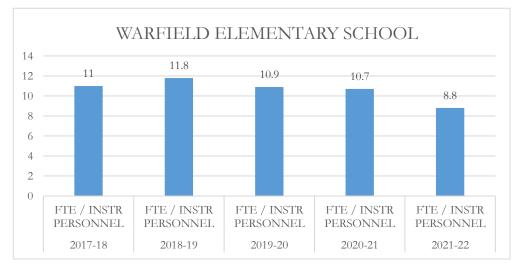

### MARTIN COUNTY DISTRICT SCHOOL BOARD WARFIELD ELEMENTARY

# MARTIN COUNTY DISTRICT SCHOOL BOARD WARFIELD ELEMENTARY

#### FTE/Instructional Personnel Instructional personnel

FTE/Instructional Personnel Instructional personnel include full-time instructional personnel, instructional specialists and instructional support personnel, as defined by section 1010.215(1), Florida Statutes (F.S.), including but not limited to, classroom teachers, substitute teachers, librarians, and instructional aides. The number of full-time equivalent (FTE) students reflects the final unweighted FTE students in prekindergarten exceptional education programs through grade 12 (Pre-K-12), including charter schools, and excluding the John M. McKay Scholarships for Students with Disabilities Program and the Family Empowerment Scholarship Program. This FTE is also used in the calculation of other fiscal data, as applicable.