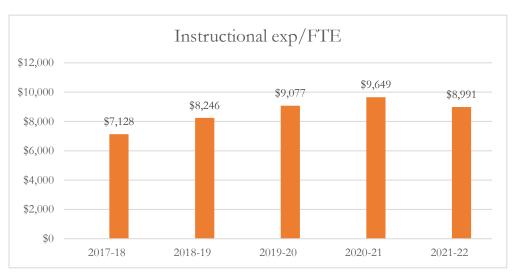

#### Total Instructional Expenditures per FTE

Total instructional expenditures include the program costs for instruction, instructional support services, school administration, facilities acquisition and construction at the school level, central services at the school level, and operation and maintenance of plant, as defined by s. 1010.215(4)(b), F.S., and as reported in the general fund and special revenue funds combined.