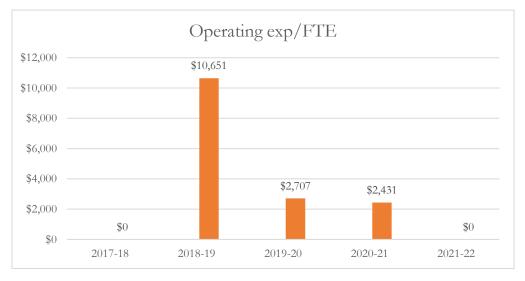

#### Total Operating Expenditures per FTE

Total operating expenditures are the total PreK-12 program costs for the general and special revenue funds combined, exclusive of food service and student transportation costs.

#### MARTIN COUNTY DISTRICT SCHOOL BOARD MARTIN COUNTY GIRLS ACADEMY

# MARTIN COUNTY DISTRICT SCHOOL BOARD MARTIN COUNTY GIRLS ACADEMY