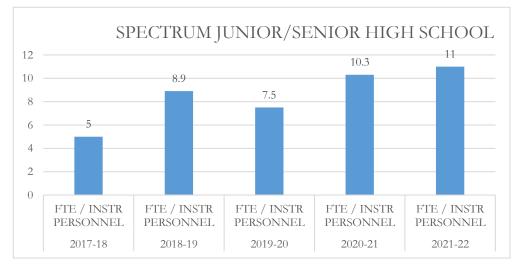

#### FTE/Instructional Personnel Instructional personnel

FTE/Instructional Personnel Instructional personnel include full-time instructional personnel, instructional specialists and instructional support personnel, as defined by section 1010.215(1), Florida Statutes (F.S.), including but not limited to, classroom teachers, substitute teachers, librarians, and instructional aides. The number of full-time equivalent (FTE) students reflects the final unweighted FTE students in prekindergarten exceptional education programs through grade 12 (Pre-K-12), including charter schools, and excluding the John M. McKay Scholarships for Students with Disabilities Program and the Family Empowerment Scholarship Program. This FTE is also used in the calculation of other fiscal data, as applicable.

# MARTIN COUNTY DISTRICT SCHOOL BOARD SPECTRUM JNR./SNR. HIGH SCHOOL

### MARTIN COUNTY DISTRICT SCHOOL BOARD SPECTRUM JNR./SNR. HIGH SCHOOL