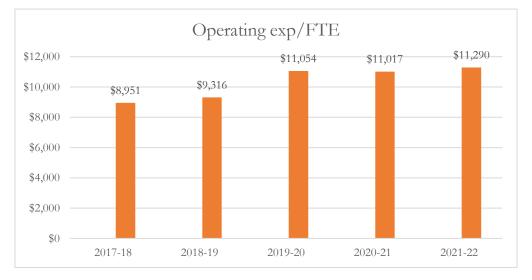

#### Total Operating Expenditures per FTE

Total operating expenditures are the total PreK-12 program costs for the general and special revenue funds combined, exclusive of food service and student transportation costs.