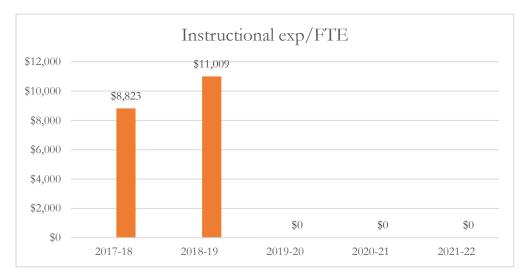

#### Total Instructional Expenditures per FTE

Total instructional expenditures include the program costs for instruction, instructional support services, school administration, facilities acquisition and construction at the school level, central services at the school level, and operation and maintenance of plant, as defined by s. 1010.215(4)(b), F.S., and as reported in the general fund and special revenue funds combined.