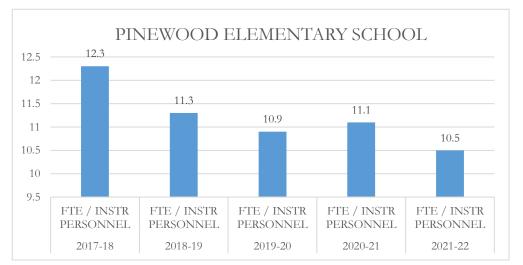

#### FTE/Instructional Personnel Instructional personnel

FTE/Instructional Personnel Instructional personnel include full-time instructional personnel, instructional specialists and instructional support personnel, as defined by section 1010.215(1), Florida Statutes (F.S.), including but not limited to, classroom teachers, substitute teachers, librarians, and instructional aides. The number of full-time equivalent (FTE) students reflects the final unweighted FTE students in prekindergarten exceptional education programs through grade 12 (Pre-K-12), including charter schools, and excluding the John M. McKay Scholarships for Students with Disabilities Program and the Family Empowerment Scholarship Program. This FTE is also used in the calculation of other fiscal data, as applicable.

#### MARTIN COUNTY DISTRICT SCHOOL BOARD PINEWOOD ELEMENTARY

# MARTIN COUNTY DISTRICT SCHOOL BOARD PINEWOOD ELEMENTARY