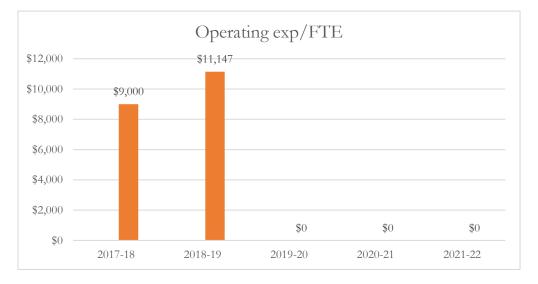

#### Total Operating Expenditures per FTE

Total operating expenditures are the total PreK-12 program costs for the general and special revenue funds combined, exclusive of food service and student transportation costs.