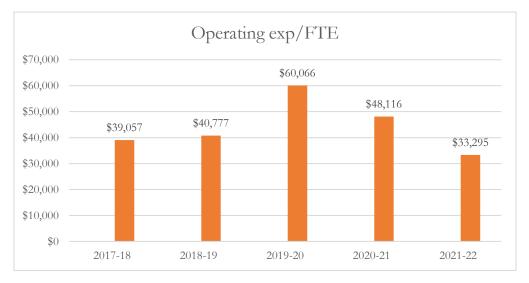

#### Total Operating Expenditures per FTE

Total operating expenditures are the total PreK-12 program costs for the general and special revenue funds combined, exclusive of food service and student transportation costs.