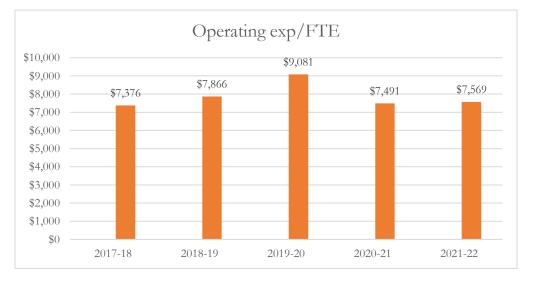

#### MARTIN COUNTY DISTRICT SCHOOL BOARD CLARK ADVANCED LEARNING CENTER

#### Total Operating Expenditures per FTE

Total operating expenditures are the total PreK-12 program costs for the general and special revenue funds combined, exclusive of food service and student transportation costs.