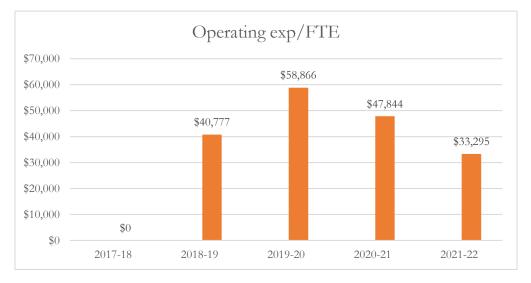

#### Total Operating Expenditures per FTE

Total operating expenditures are the total PreK-12 program costs for the general and special revenue funds combined, exclusive of food service and student transportation costs.