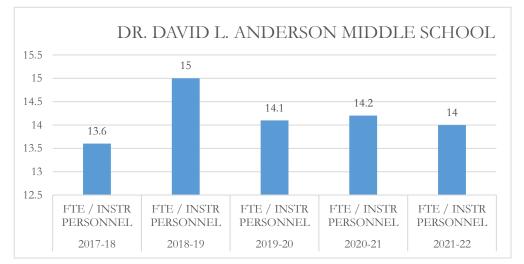

#### FTE/Instructional Personnel Instructional personnel

FTE/Instructional Personnel Instructional personnel include full-time instructional personnel, instructional specialists and instructional support personnel, as defined by section 1010.215(1), Florida Statutes (F.S.), including but not limited to, classroom teachers, substitute teachers, librarians, and instructional aides. The number of full-time equivalent (FTE) students reflects the final unweighted FTE students in prekindergarten exceptional education programs through grade 12 (Pre-K-12), including charter schools, and excluding the John M. McKay Scholarships for Students with Disabilities Program and the Family Empowerment Scholarship Program. This FTE is also used in the calculation of other fiscal data, as applicable.

#### MARTIN COUNTY DISTRICT SCHOOL BOARD DR. DAVID A. ANDERSON MIDDLE

## MARTIN COUNTY DISTRICT SCHOOL BOARD DR. DAVID A. ANDERSON MIDDLE