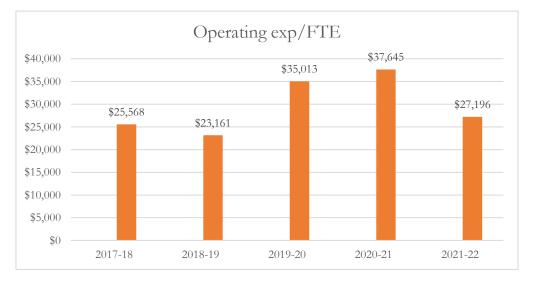

#### Total Operating Expenditures per FTE

Total operating expenditures are the total PreK-12 program costs for the general and special revenue funds combined, exclusive of food service and student transportation costs.