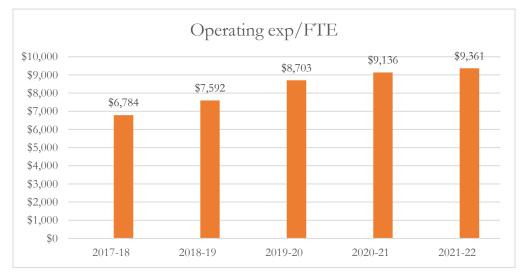

#### Total Operating Expenditures per FTE

Total operating expenditures are the total PreK-12 program costs for the general and special revenue funds combined, exclusive of food service and student transportation costs.

### MARTIN COUNTY DISTRICT SCHOOL BOARD MARTIN COUNTY HIGH SCHOOL

# MARTIN COUNTY DISTRICT SCHOOL BOARD MARTIN COUNTY HIGH SCHOOL