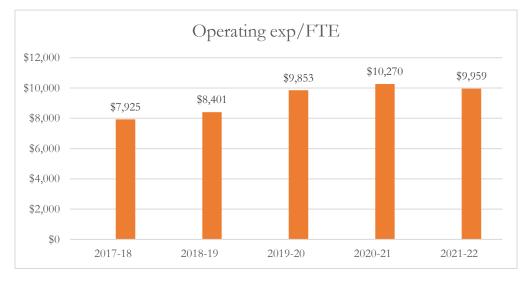

#### Total Operating Expenditures per FTE

Total operating expenditures are the total PreK-12 program costs for the general and special revenue funds combined, exclusive of food service and student transportation costs.

#### MARTIN COUNTY DISTRICT SCHOOL BOARD PINEWOOD ELEMENTARY

# MARTIN COUNTY DISTRICT SCHOOL BOARD PINEWOOD ELEMENTARY