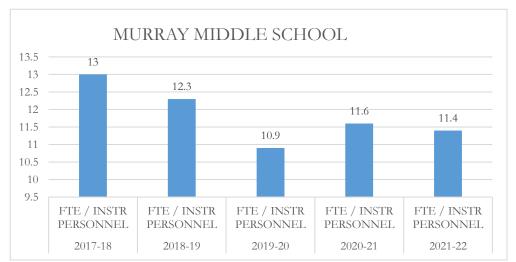

#### FTE/Instructional Personnel Instructional personnel

FTE/Instructional Personnel Instructional personnel include full-time instructional personnel, instructional specialists and instructional support personnel, as defined by section 1010.215(1), Florida Statutes (F.S.), including but not limited to, classroom teachers, substitute teachers, librarians, and instructional aides. The number of full-time equivalent (FTE) students reflects the final unweighted FTE students in prekindergarten exceptional education programs through grade 12 (Pre-K-12), including charter schools, and excluding the John M. McKay Scholarships for Students with Disabilities Program and the Family Empowerment Scholarship Program. This FTE is also used in the calculation of other fiscal data, as applicable.