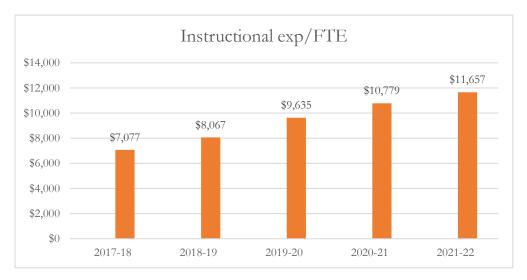

#### Total Instructional Expenditures per FTE

Total instructional expenditures include the program costs for instruction, instructional support services, school administration, facilities acquisition and construction at the school level, central services at the school level, and operation and maintenance of plant, as defined by s. 1010.215(4)(b), F.S., and as reported in the general fund and special revenue funds combined.