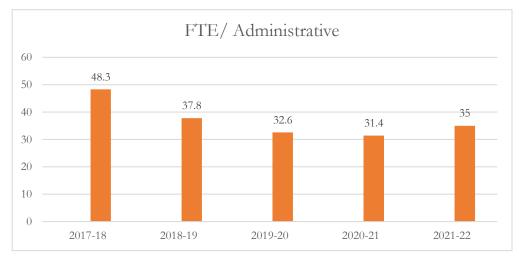

#### FTE/Administrative Personnel Administrative

FTE/Administrative Personnel Administrative personnel include full-time administrative personnel, managers, and educational support personnel, as defined by s. 1010.215(1), F.S., including but not limited to, principals, assistant principals, administrators, professional staff, secretarial workers, and service workers.

## MARTIN COUNTY DISTRICT SCHOOL BOARD DISTRICT LEVEL DATA