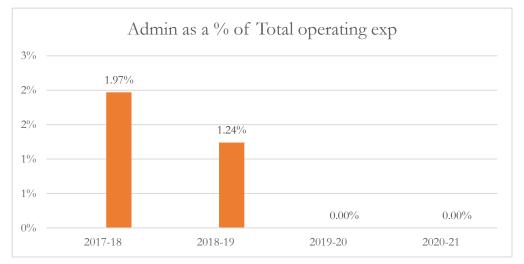

#### General Administrative Expenditures/Total Operating Expenditures

General administrative expenditures include program costs for district school board, general administration, school administration, facilities acquisition and construction, fiscal services, and central services at the district level, as defined by s.1010.215(4)(a), F.S., and as reported in the general fund and special revenue funds combined. The sum of general administrative expenditures and instructional expenditures equals total operating expenditures.