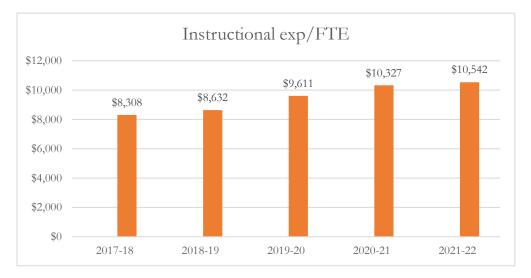

#### MARTIN COUNTY DISTRICT SCHOOL BOARD PORT SALERNO ELEMENTARY

# MARTIN COUNTY DISTRICT SCHOOL BOARD PORT SALERNO ELEMENTARY

#### Total Instructional Expenditures per FTE

Total instructional expenditures include the program costs for instruction, instructional support services, school administration, facilities acquisition and construction at the school level, central services at the school level, and operation and maintenance of plant, as defined by s. 1010.215(4)(b), F.S., and as reported in the general fund and special revenue funds combined.