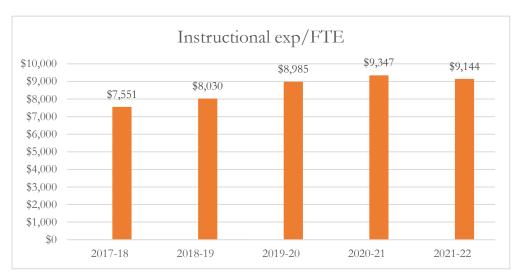

#### Total Instructional Expenditures per FTE

Total instructional expenditures include the program costs for instruction, instructional support services, school administration, facilities acquisition and construction at the school level, central services at the school level, and operation and maintenance of plant, as defined by s. 1010.215(4)(b), F.S., and as reported in the general fund and special revenue funds combined.

## MARTIN COUNTY DISTRICT SCHOOL BOARD DISTRICT LEVEL DATA