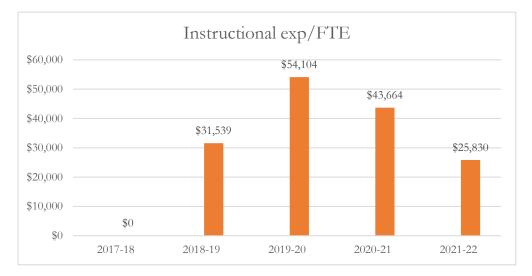

#### Total Instructional Expenditures per FTE

Total instructional expenditures include the program costs for instruction, instructional support services, school administration, facilities acquisition and construction at the school level, central services at the school level, and operation and maintenance of plant, as defined by s. 1010.215(4)(b), F.S., and as reported in the general fund and special revenue funds combined.

### MARTIN COUNTY DISTRICT SCHOOL BOARD HOPE CENTER FOR AUTISM

# MARTIN COUNTY DISTRICT SCHOOL BOARD HOPE CENTER FOR AUTISM