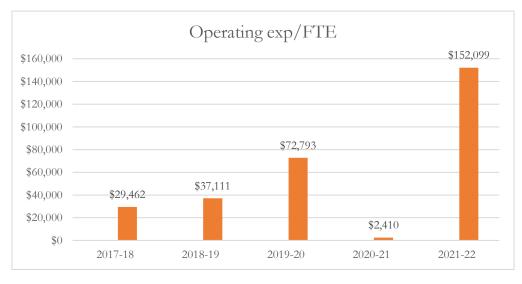

#### Total Operating Expenditures per FTE

Total operating expenditures are the total PreK-12 program costs for the general and special revenue funds combined, exclusive of food service and student transportation costs.