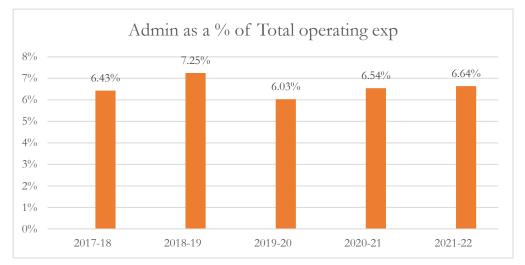

#### General Administrative Expenditures/Total Operating Expenditures

General administrative expenditures include program costs for district school board, general administration, school administration, facilities acquisition and construction, fiscal services, and central services at the district level, as defined by s.1010.215(4)(a), F.S., and as reported in the general fund and special revenue funds combined. The sum of general administrative expenditures and instructional expenditures equals total operating expenditures.