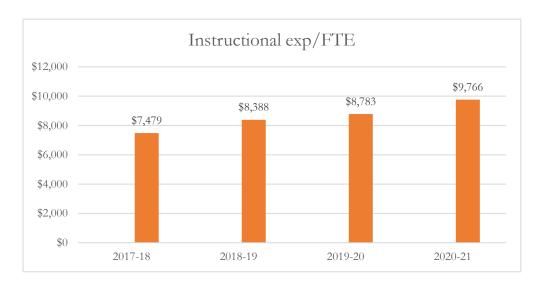

#### Total Instructional Expenditures per FTE

Total instructional expenditures include the program costs for instruction, instructional support services, school administration, facilities acquisition and construction at the school level, central services at the school level, and operation and maintenance of plant, as defined by s. 1010.215(4)(b), F.S., and as reported in the general fund and special revenue funds combined.