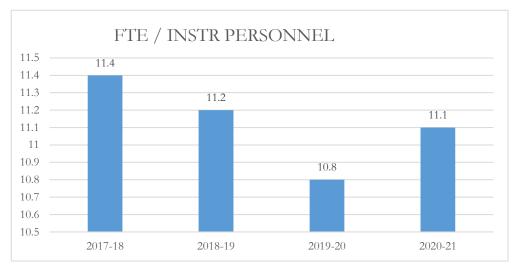

#### FTE/Instructional Personnel Instructional personnel

FTE/Instructional Personnel Instructional personnel include full-time instructional personnel, instructional specialists and instructional support personnel, as defined by section 1010.215(1), Florida Statutes (F.S.), including but not limited to, classroom teachers, substitute teachers, librarians, and instructional aides. The number of full-time equivalent (FTE) students reflects the final unweighted FTE students in prekindergarten exceptional education programs through grade 12 (Pre-K-12), including charter schools, and excluding the John M. McKay Scholarships for Students with Disabilities Program and the Family Empowerment Scholarship Program. This FTE is also used in the calculation of other fiscal data, as applicable.