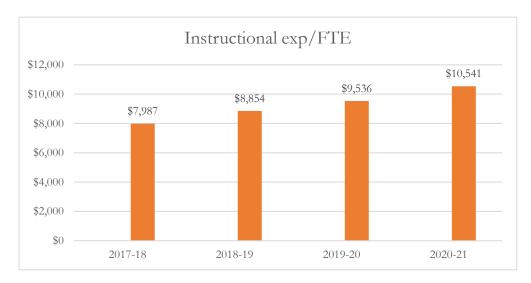

#### Total Instructional Expenditures per FTE

Total instructional expenditures include the program costs for instruction, instructional support services, school administration, facilities acquisition and construction at the school level, central services at the school level, and operation and maintenance of plant, as defined by s. 1010.215(4)(b), F.S., and as reported in the general fund and special revenue funds combined.

#### MARTIN COUNTY DISTRICT SCHOOL BOARD HIDDEN OAKS MIDDLE SCHOOL

## MARTIN COUNTY DISTRICT SCHOOL BOARD HIDDEN OAKS MIDDLE SCHOOL