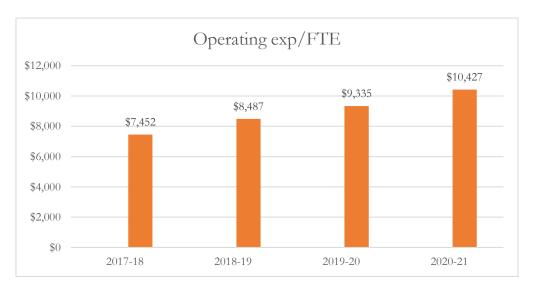

#### Total Operating Expenditures per FTE

Total operating expenditures are the total PreK-12 program costs for the general and special revenue funds combined, exclusive of food service and student transportation costs.

#### MARTIN COUNTY DISTRICT SCHOOL BOARD HIDDEN OAKS MIDDLE SCHOOL

## MARTIN COUNTY DISTRICT SCHOOL BOARD HIDDEN OAKS MIDDLE SCHOOL