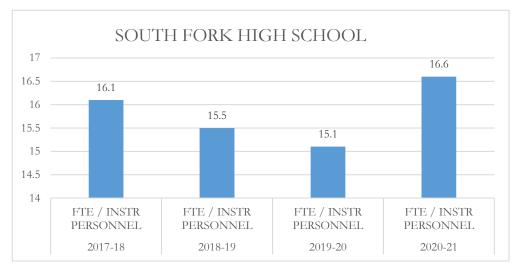

#### FTE/Instructional Personnel Instructional personnel

FTE/Instructional Personnel Instructional personnel include full-time instructional personnel, instructional specialists and instructional support personnel, as defined by section 1010.215(1), Florida Statutes (F.S.), including but not limited to, classroom teachers, substitute teachers, librarians, and instructional aides. The number of full-time equivalent (FTE) students reflects the final unweighted FTE students in prekindergarten exceptional education programs through grade 12 (Pre-K-12), including charter schools, and excluding the John M. McKay Scholarships for Students with Disabilities Program and the Family Empowerment Scholarship Program. This FTE is also used in the calculation of other fiscal data, as applicable.

#### MARTIN COUNTY DISTRICT SCHOOL BOARD SOUTHFORK HIGH SCHOOL

# MARTIN COUNTY DISTRICT SCHOOL BOARD SOUTHFORK HIGH SCHOOL