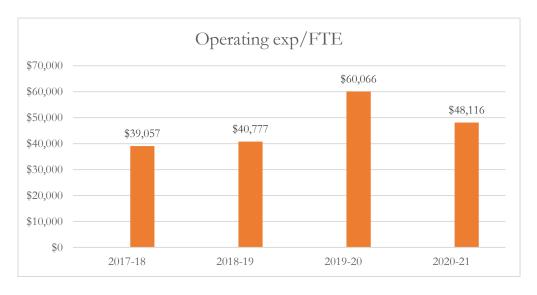

#### Total Operating Expenditures per FTE

Total operating expenditures are the total PreK-12 program costs for the general and special revenue funds combined, exclusive of food service and student transportation costs.

#### MARTIN COUNTY DISTRICT SCHOOL BOARD TREASURE COAST CLASSICAL ACADEMY

### MARTIN COUNTY DISTRICT SCHOOL BOARD TREASURE COAST CLASSICAL ACADEMY