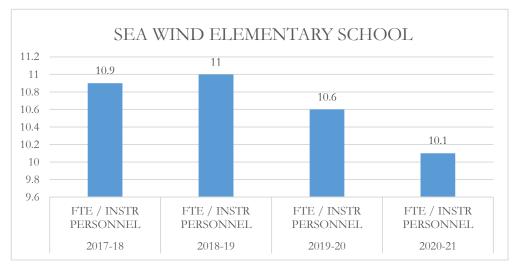

#### MARTIN COUNTY DISTRICT SCHOOL BOARD SEAWIND ELEMENTARY

# MARTIN COUNTY DISTRICT SCHOOL BOARD SEAWIND ELEMENTARY

#### FTE/Instructional Personnel Instructional personnel

FTE/Instructional Personnel Instructional personnel include full-time instructional personnel, instructional specialists and instructional support personnel, as defined by section 1010.215(1), Florida Statutes (F.S.), including but not limited to, classroom teachers, substitute teachers, librarians, and instructional aides. The number of full-time equivalent (FTE) students reflects the final unweighted FTE students in prekindergarten exceptional education programs through grade 12 (Pre-K-12), including charter schools, and excluding the John M. McKay Scholarships for Students with Disabilities Program and the Family Empowerment Scholarship Program. This FTE is also used in the calculation of other fiscal data, as applicable.