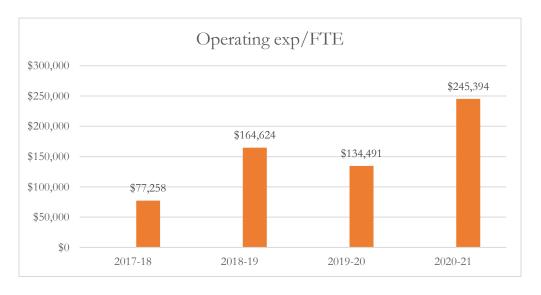

#### Total Operating Expenditures per FTE

Total operating expenditures are the total PreK-12 program costs for the general and special revenue funds combined, exclusive of food service and student transportation costs.