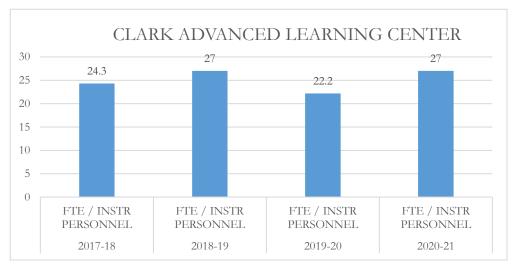

#### MARTIN COUNTY DISTRICT SCHOOL BOARD CLARK ADVANCED LEARNING CENTER

#### FTE/Instructional Personnel Instructional personnel

FTE/Instructional Personnel Instructional personnel include full-time instructional personnel, instructional specialists and instructional support personnel, as defined by section 1010.215(1), Florida Statutes (F.S.), including but not limited to, classroom teachers, substitute teachers, librarians, and instructional aides. The number of full-time equivalent (FTE) students reflects the final unweighted FTE students in prekindergarten exceptional education programs through grade 12 (Pre-K-12), including charter schools, and excluding the John M. McKay Scholarships for Students with Disabilities Program and the Family Empowerment Scholarship Program. This FTE is also used in the calculation of other fiscal data, as applicable.