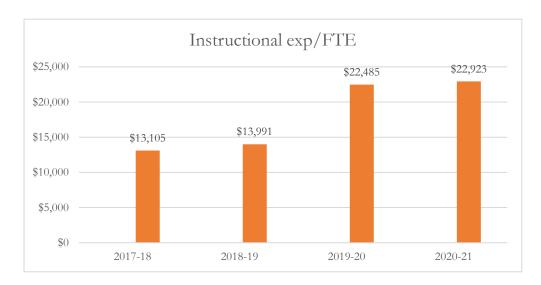

#### Total Instructional Expenditures per FTE

Total instructional expenditures include the program costs for instruction, instructional support services, school administration, facilities acquisition and construction at the school level, central services at the school level, and operation and maintenance of plant, as defined by s. 1010.215(4)(b), F.S., and as reported in the general fund and special revenue funds combined.

#### MARTIN COUNTY DISTRICT SCHOOL BOARD DISTRICT LEVEL DATA