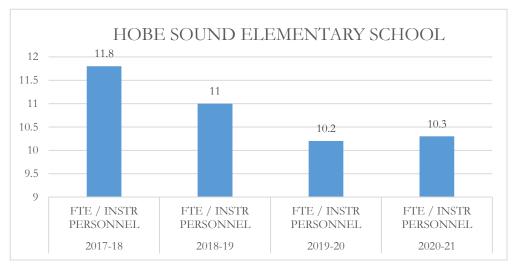

#### FTE/Instructional Personnel Instructional personnel

FTE/Instructional Personnel Instructional personnel include full-time instructional personnel, instructional specialists and instructional support personnel, as defined by section 1010.215(1), Florida Statutes (F.S.), including but not limited to, classroom teachers, substitute teachers, librarians, and instructional aides. The number of full-time equivalent (FTE) students reflects the final unweighted FTE students in prekindergarten exceptional education programs through grade 12 (Pre-K-12), including charter schools, and excluding the John M. McKay Scholarships for Students with Disabilities Program and the Family Empowerment Scholarship Program. This FTE is also used in the calculation of other fiscal data, as applicable.

#### MARTIN COUNTY DISTRICT SCHOOL BOARD HOBE SOUND ELEMENTARY

## MARTIN COUNTY DISTRICT SCHOOL BOARD HOBE SOUND ELEMENTARY