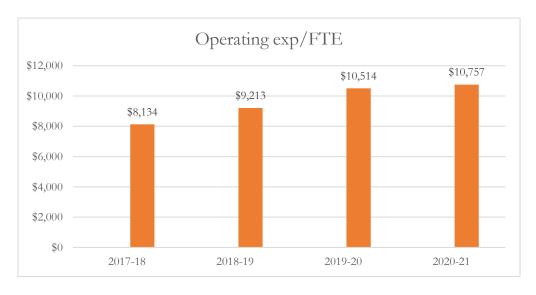

#### MARTIN COUNTY DISTRICT SCHOOL BOARD CRYSTAL LAKE ELEMENTARY

## MARTIN COUNTY DISTRICT SCHOOL BOARD CRYSTAL LAKE ELEMENTARY

#### Total Operating Expenditures per FTE

Total operating expenditures are the total PreK-12 program costs for the general and special revenue funds combined, exclusive of food service and student transportation costs.