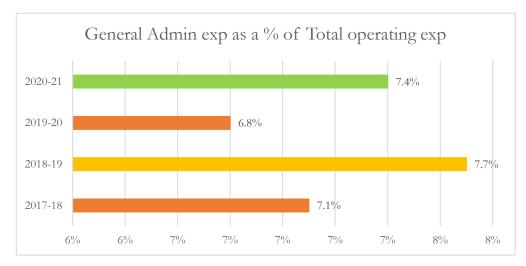

#### General Administrative Expenditures/Total Operating Expenditures

General administrative expenditures include program costs for district school board, general administration, school administration, facilities acquisition and construction, fiscal services, and central services at the district level, as defined by s.1010.215(4)(a), F.S., and as reported in the general fund and special revenue funds combined. The sum of general administrative expenditures and instructional expenditures equals total operating expenditures.