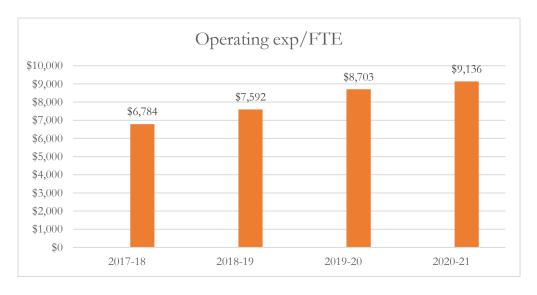

#### Total Operating Expenditures per FTE

Total operating expenditures are the total PreK-12 program costs for the general and special revenue funds combined, exclusive of food service and student transportation costs.