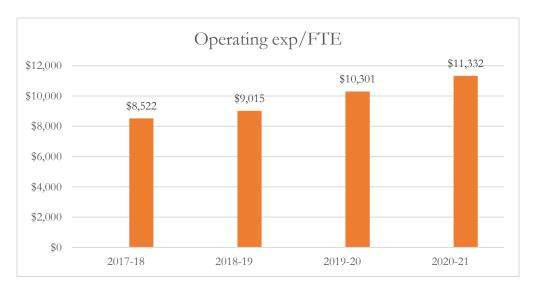

#### MARTIN COUNTY DISTRICT SCHOOL BOARD SEAWIND ELEMENTARY

# MARTIN COUNTY DISTRICT SCHOOL BOARD SEAWIND ELEMENTARY

#### Total Operating Expenditures per FTE

Total operating expenditures are the total PreK-12 program costs for the general and special revenue funds combined, exclusive of food service and student transportation costs.