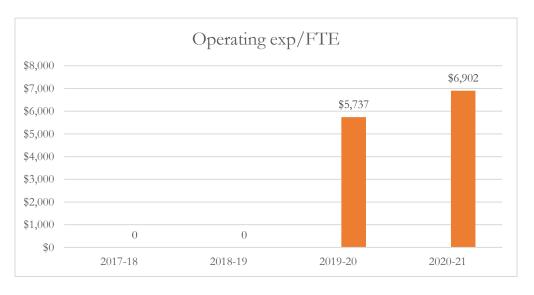

#### Total Operating Expenditures per FTE

Total operating expenditures are the total PreK-12 program costs for the general and special revenue funds combined, exclusive of food service and student transportation costs.