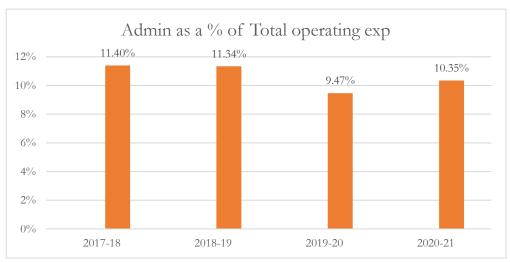

#### General Administrative Expenditures/Total Operating Expenditures

General administrative expenditures include program costs for district school board, general administration, school administration, facilities acquisition and construction, fiscal services, and central services at the district level, as defined by s.1010.215(4)(a), F.S., and as reported in the general fund and special revenue funds combined. The sum of general administrative expenditures and instructional expenditures equals total operating expenditures.