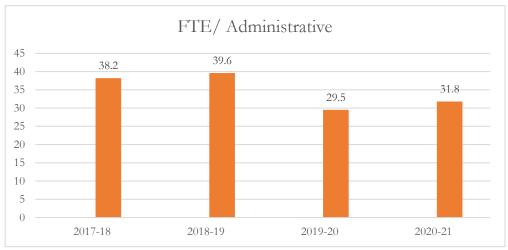

#### FTE/Administrative Personnel Administrative

FTE/Administrative Personnel Administrative personnel include full-time administrative personnel, managers, and educational support personnel, as defined by s. 1010.215(1), F.S., including but not limited to, principals, assistant principals, administrators, professional staff, secretarial workers, and service workers.