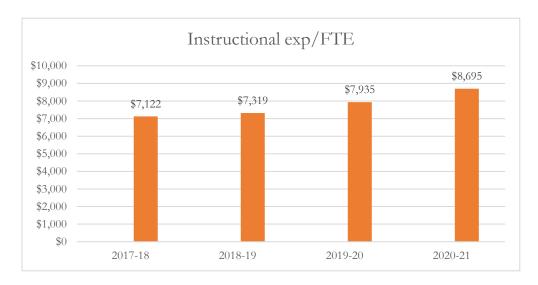

#### Total Instructional Expenditures per FTE

Total instructional expenditures include the program costs for instruction, instructional support services, school administration, facilities acquisition and construction at the school level, central services at the school level, and operation and maintenance of plant, as defined by s. 1010.215(4)(b), F.S., and as reported in the general fund and special revenue funds combined.