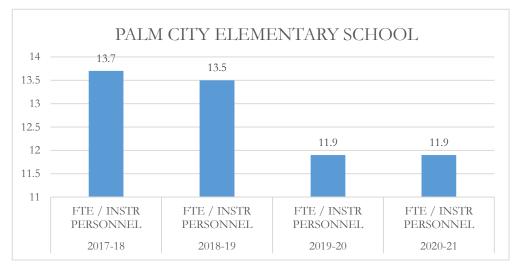

#### FTE/Instructional Personnel Instructional personnel

FTE/Instructional Personnel Instructional personnel include full-time instructional personnel, instructional specialists and instructional support personnel, as defined by section 1010.215(1), Florida Statutes (F.S.), including but not limited to, classroom teachers, substitute teachers, librarians, and instructional aides. The number of full-time equivalent (FTE) students reflects the final unweighted FTE students in prekindergarten exceptional education programs through grade 12 (Pre-K-12), including charter schools, and excluding the John M. McKay Scholarships for Students with Disabilities Program and the Family Empowerment Scholarship Program. This FTE is also used in the calculation of other fiscal data, as applicable.

#### MARTIN COUNTY DISTRICT SCHOOL BOARD PALM CITY ELEMENTARY

# MARTIN COUNTY DISTRICT SCHOOL BOARD PALM CITY ELEMENTARY