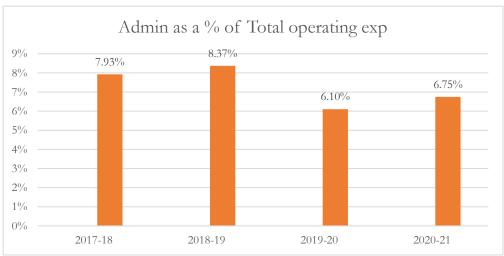

#### General Administrative Expenditures/Total Operating Expenditures

General administrative expenditures include program costs for district school board, general administration, school administration, facilities acquisition and construction, fiscal services, and central services at the district level, as defined by s.1010.215(4)(a), F.S., and as reported in the general fund and special revenue funds combined. The sum of general administrative expenditures and instructional expenditures equals total operating expenditures.

#### MARTIN COUNTY DISTRICT SCHOOL BOARD DISTRICT LEVEL DATA