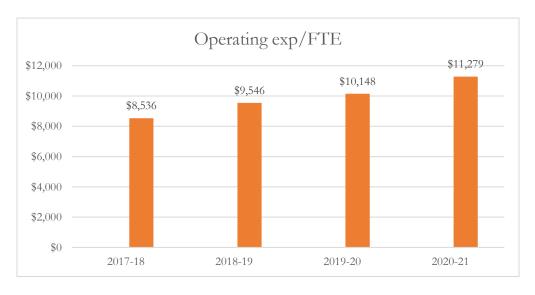

#### Total Operating Expenditures per FTE

Total operating expenditures are the total PreK-12 program costs for the general and special revenue funds combined, exclusive of food service and student transportation costs.

#### MARTIN COUNTY DISTRICT SCHOOL BOARD FELIX A. WILLIAMS ELEMENTARY

## MARTIN COUNTY DISTRICT SCHOOL BOARD FELIX A. WILLIAMS ELEMENTARY