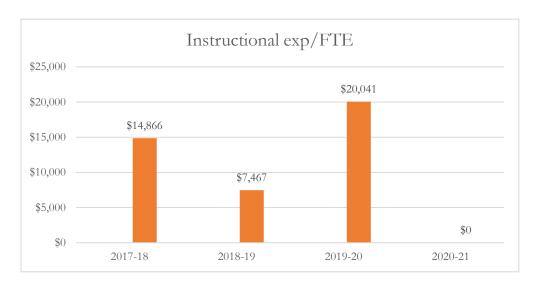

#### Total Instructional Expenditures per FTE

Total instructional expenditures include the program costs for instruction, instructional support services, school administration, facilities acquisition and construction at the school level, central services at the school level, and operation and maintenance of plant, as defined by s. 1010.215(4)(b), F.S., and as reported in the general fund and special revenue funds combined.