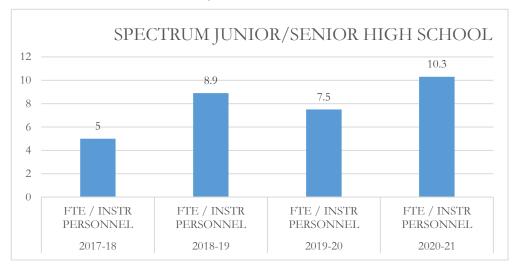

#### FTE/Instructional Personnel Instructional personnel

FTE/Instructional Personnel Instructional personnel include full-time instructional personnel, instructional specialists and instructional support personnel, as defined by section 1010.215(1), Florida Statutes (F.S.), including but not limited to, classroom teachers, substitute teachers, librarians, and instructional aides. The number of full-time equivalent (FTE) students reflects the final unweighted FTE students in prekindergarten exceptional education programs through grade 12 (Pre-K-12), including charter schools, and excluding the John M. McKay Scholarships for Students with Disabilities Program and the Family Empowerment Scholarship Program. This FTE is also used in the calculation of other fiscal data, as applicable.

# MARTIN COUNTY DISTRICT SCHOOL BOARD SPECTRUM JNR./SNR. HIGH SCHOOL