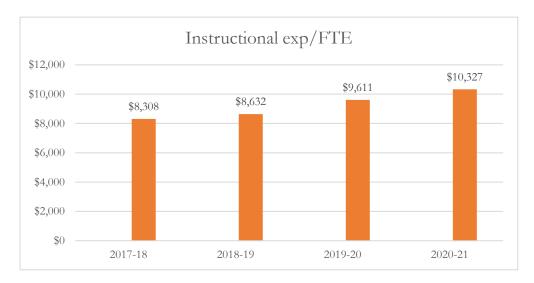

#### Total Instructional Expenditures per FTE

Total instructional expenditures include the program costs for instruction, instructional support services, school administration, facilities acquisition and construction at the school level, central services at the school level, and operation and maintenance of plant, as defined by s. 1010.215(4)(b), F.S., and as reported in the general fund and special revenue funds combined.