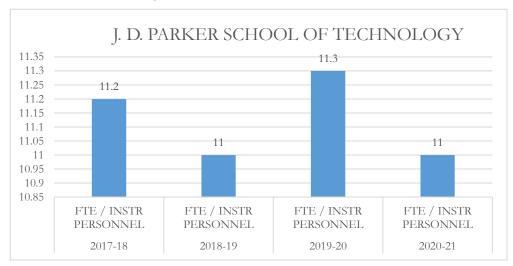

#### FTE/Instructional Personnel Instructional personnel

FTE/Instructional Personnel Instructional personnel include full-time instructional personnel, instructional specialists and instructional support personnel, as defined by section 1010.215(1), Florida Statutes (F.S.), including but not limited to, classroom teachers, substitute teachers, librarians, and instructional aides. The number of full-time equivalent (FTE) students reflects the final unweighted FTE students in prekindergarten exceptional education programs through grade 12 (Pre-K-12), including charter schools, and excluding the John M. McKay Scholarships for Students with Disabilities Program and the Family Empowerment Scholarship Program. This FTE is also used in the calculation of other fiscal data, as applicable.