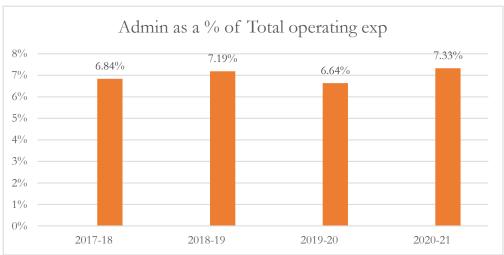

#### General Administrative Expenditures/Total Operating Expenditures

General administrative expenditures include program costs for district school board, general administration, school administration, facilities acquisition and construction, fiscal services, and central services at the district level, as defined by s.1010.215(4)(a), F.S., and as reported in the general fund and special revenue funds combined. The sum of general administrative expenditures and instructional expenditures equals total operating expenditures.