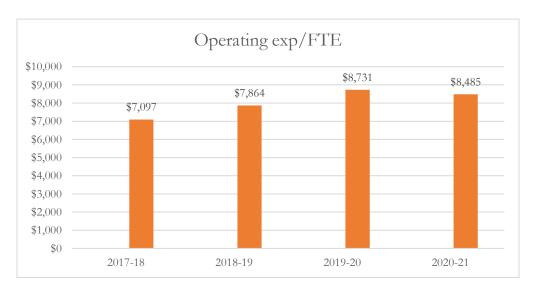

#### Total Operating Expenditures per FTE

Total operating expenditures are the total PreK-12 program costs for the general and special revenue funds combined, exclusive of food service and student transportation costs.