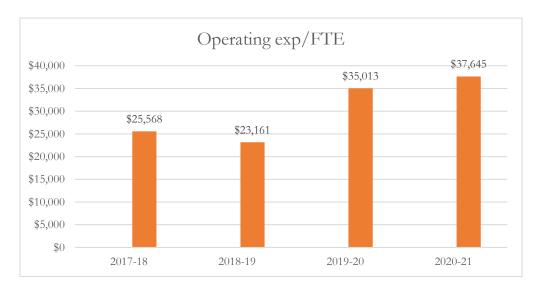

#### MARTIN COUNTY DISTRICT SCHOOL BOARD WILLOUGHBY LEARNING CENTER

# MARTIN COUNTY DISTRICT SCHOOL BOARD WILLOUGHBY LEARNING CENTER

#### Total Operating Expenditures per FTE

Total operating expenditures are the total PreK-12 program costs for the general and special revenue funds combined, exclusive of food service and student transportation costs.