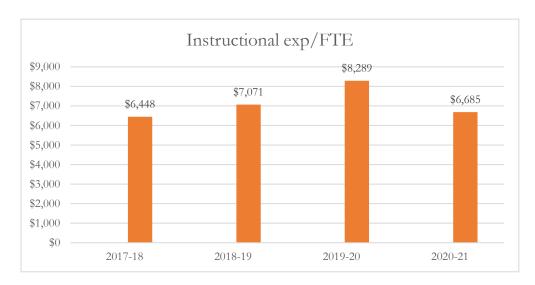

#### MARTIN COUNTY DISTRICT SCHOOL BOARD CLARK ADVANCED LEARNING CENTER

#### Total Instructional Expenditures per FTE

Total instructional expenditures include the program costs for instruction, instructional support services, school administration, facilities acquisition and construction at the school level, central services at the school level, and operation and maintenance of plant, as defined by s. 1010.215(4)(b), F.S., and as reported in the general fund and special revenue funds combined.