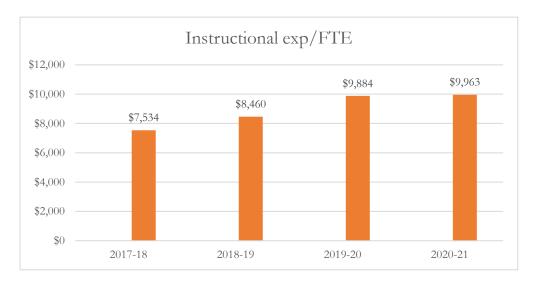

#### MARTIN COUNTY DISTRICT SCHOOL BOARD CRYSTAL LAKE ELEMENTARY

## MARTIN COUNTY DISTRICT SCHOOL BOARD CRYSTAL LAKE ELEMENTARY

#### Total Instructional Expenditures per FTE

Total instructional expenditures include the program costs for instruction, instructional support services, school administration, facilities acquisition and construction at the school level, central services at the school level, and operation and maintenance of plant, as defined by s. 1010.215(4)(b), F.S., and as reported in the general fund and special revenue funds combined.