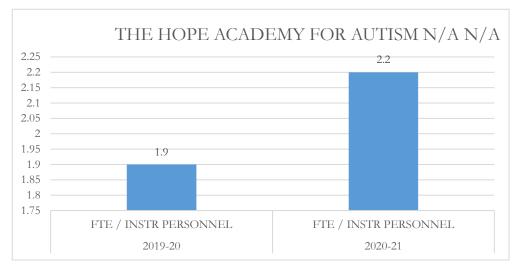

#### MARTIN COUNTY DISTRICT SCHOOL BOARD HOPE ACADEMY FOR AUTISM

### MARTIN COUNTY DISTRICT SCHOOL BOARD HOPE ACADEMY FOR AUTISM

#### FTE/Instructional Personnel Instructional personnel

FTE/Instructional Personnel Instructional personnel include full-time instructional personnel, instructional specialists and instructional support personnel, as defined by section 1010.215(1), Florida Statutes (F.S.), including but not limited to, classroom teachers, substitute teachers, librarians, and instructional aides. The number of full-time equivalent (FTE) students reflects the final unweighted FTE students in prekindergarten exceptional education programs through grade 12 (Pre-K-12), including charter schools, and excluding the John M. McKay Scholarships for Students with Disabilities Program and the Family Empowerment Scholarship Program. This FTE is also used in the calculation of other fiscal data, as applicable.