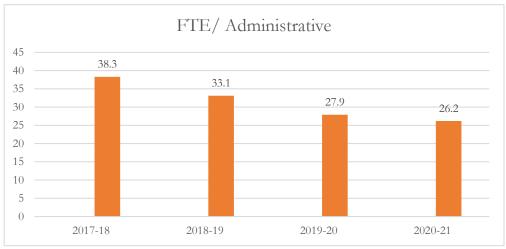

#### MARTIN COUNTY DISTRICT SCHOOL BOARD SEAWIND ELEMENTARY

# MARTIN COUNTY DISTRICT SCHOOL BOARD SEAWIND ELEMENTARY

#### FTE/Administrative Personnel Administrative

FTE/Administrative Personnel Administrative personnel include full-time administrative personnel, managers, and educational support personnel, as defined by s. 1010.215(1), F.S., including but not limited to, principals, assistant principals, administrators, professional staff, secretarial workers, and service workers.