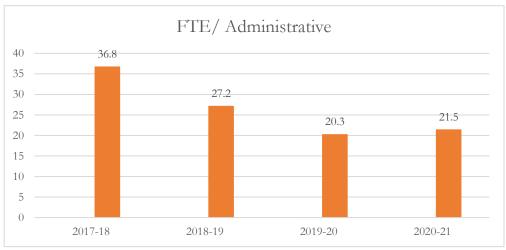

#### FTE/Administrative Personnel Administrative

FTE/Administrative Personnel Administrative personnel include full-time administrative personnel, managers, and educational support personnel, as defined by s. 1010.215(1), F.S., including but not limited to, principals, assistant principals, administrators, professional staff, secretarial workers, and service workers.