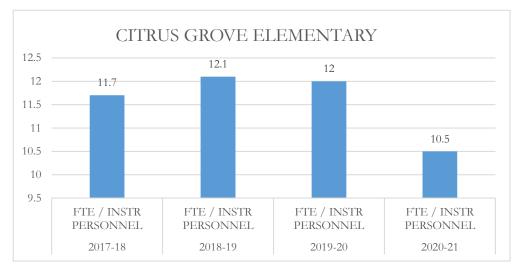

#### FTE/Instructional Personnel Instructional personnel

FTE/Instructional Personnel Instructional personnel include full-time instructional personnel, instructional specialists and instructional support personnel, as defined by section 1010.215(1), Florida Statutes (F.S.), including but not limited to, classroom teachers, substitute teachers, librarians, and instructional aides. The number of full-time equivalent (FTE) students reflects the final unweighted FTE students in prekindergarten exceptional education programs through grade 12 (Pre-K-12), including charter schools, and excluding the John M. McKay Scholarships for Students with Disabilities Program and the Family Empowerment Scholarship Program. This FTE is also used in the calculation of other fiscal data, as applicable.

#### MARTIN COUNTY DISTRICT SCHOOL BOARD CITRUS GROVE ELEMENTARY

## MARTIN COUNTY DISTRICT SCHOOL BOARD CITRUS GROVE ELEMENTARY