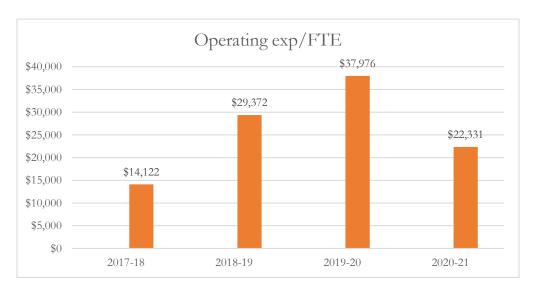

#### Total Operating Expenditures per FTE

Total operating expenditures are the total PreK-12 program costs for the general and special revenue funds combined, exclusive of food service and student transportation costs.