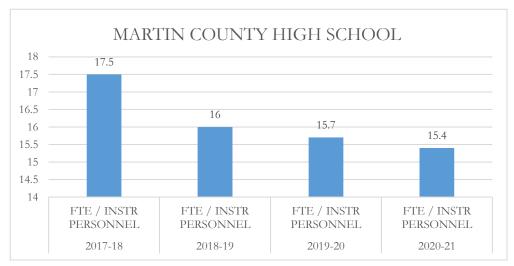

#### FTE/Instructional Personnel Instructional personnel

FTE/Instructional Personnel Instructional personnel include full-time instructional personnel, instructional specialists and instructional support personnel, as defined by section 1010.215(1), Florida Statutes (F.S.), including but not limited to, classroom teachers, substitute teachers, librarians, and instructional aides. The number of full-time equivalent (FTE) students reflects the final unweighted FTE students in prekindergarten exceptional education programs through grade 12 (Pre-K-12), including charter schools, and excluding the John M. McKay Scholarships for Students with Disabilities Program and the Family Empowerment Scholarship Program. This FTE is also used in the calculation of other fiscal data, as applicable.

#### MARTIN COUNTY DISTRICT SCHOOL BOARD MARTIN COUNTY HIGH SCHOOL

# MARTIN COUNTY DISTRICT SCHOOL BOARD MARTIN COUNTY HIGH SCHOOL