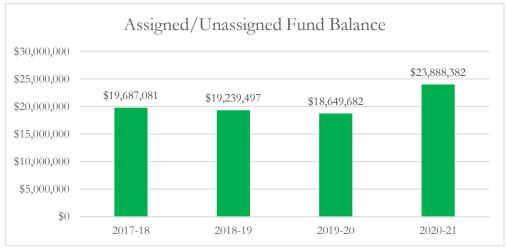

#### General Fund Ending Balance Classified as Assigned or Unassigned

The assigned and unassigned balance of the general fund, as reported on the audited financial statements, is used to calculate the districts' financial condition ratio pursuant to s. 1011.051, F.S., which is only available at the district level. This information can be found on the district's audited financials