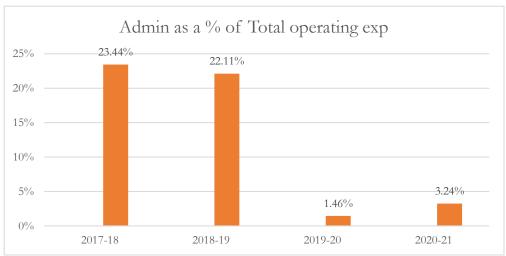

#### General Administrative Expenditures/Total Operating Expenditures

General administrative expenditures include program costs for district school board, general administration, school administration, facilities acquisition and construction, fiscal services, and central services at the district level, as defined by s.1010.215(4)(a), F.S., and as reported in the general fund and special revenue funds combined. The sum of general administrative expenditures and instructional expenditures equals total operating expenditures.

#### MARTIN COUNTY DISTRICT SCHOOL BOARD TREASURE COAST CLASSICAL ACADEMY

### MARTIN COUNTY DISTRICT SCHOOL BOARD TREASURE COAST CLASSICAL ACADEMY