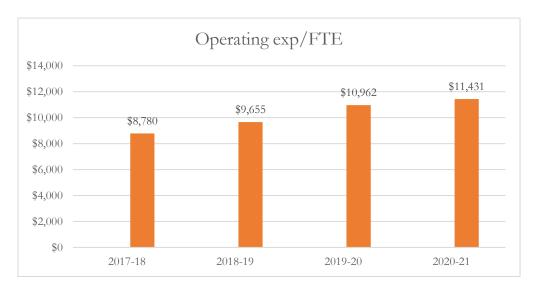

#### Total Operating Expenditures per FTE

Total operating expenditures are the total PreK-12 program costs for the general and special revenue funds combined, exclusive of food service and student transportation costs.