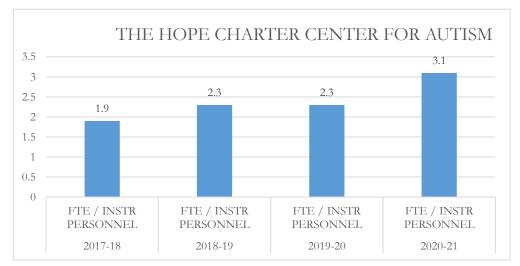

#### FTE/Instructional Personnel Instructional personnel

FTE/Instructional Personnel Instructional personnel include full-time instructional personnel, instructional specialists and instructional support personnel, as defined by section 1010.215(1), Florida Statutes (F.S.), including but not limited to, classroom teachers, substitute teachers, librarians, and instructional aides. The number of full-time equivalent (FTE) students reflects the final unweighted FTE students in prekindergarten exceptional education programs through grade 12 (Pre-K-12), including charter schools, and excluding the John M. McKay Scholarships for Students with Disabilities Program and the Family Empowerment Scholarship Program. This FTE is also used in the calculation of other fiscal data, as applicable.

#### MARTIN COUNTY DISTRICT SCHOOL BOARD HOPE CENTER FOR AUTISM

### MARTIN COUNTY DISTRICT SCHOOL BOARD HOPE CENTER FOR AUTISM