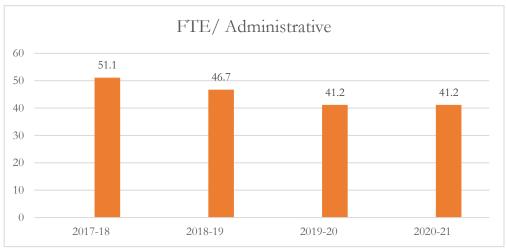

#### FTE/Administrative Personnel Administrative

FTE/Administrative Personnel Administrative personnel include full-time administrative personnel, managers, and educational support personnel, as defined by s. 1010.215(1), F.S., including but not limited to, principals, assistant principals, administrators, professional staff, secretarial workers, and service workers.