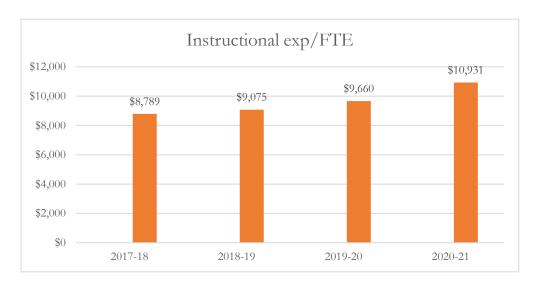

#### MARTIN COUNTY DISTRICT SCHOOL BOARD WARFIELD ELEMENTARY

# MARTIN COUNTY DISTRICT SCHOOL BOARD WARFIELD ELEMENTARY

#### Total Instructional Expenditures per FTE

Total instructional expenditures include the program costs for instruction, instructional support services, school administration, facilities acquisition and construction at the school level, central services at the school level, and operation and maintenance of plant, as defined by s. 1010.215(4)(b), F.S., and as reported in the general fund and special revenue funds combined.