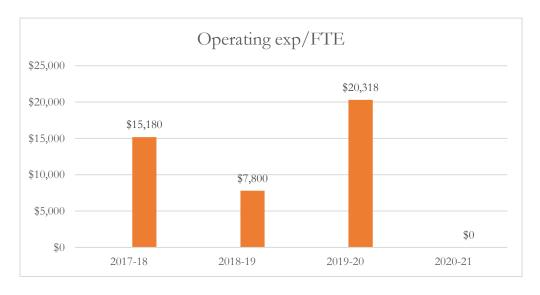

#### Total Operating Expenditures per FTE

Total operating expenditures are the total PreK-12 program costs for the general and special revenue funds combined, exclusive of food service and student transportation costs.