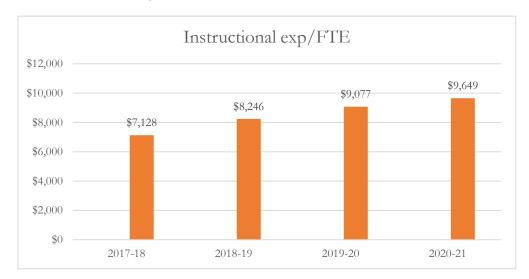

#### Total Instructional Expenditures per FTE

Total instructional expenditures include the program costs for instruction, instructional support services, school administration, facilities acquisition and construction at the school level, central services at the school level, and operation and maintenance of plant, as defined by s. 1010.215(4)(b), F.S., and as reported in the general fund and special revenue funds combined.