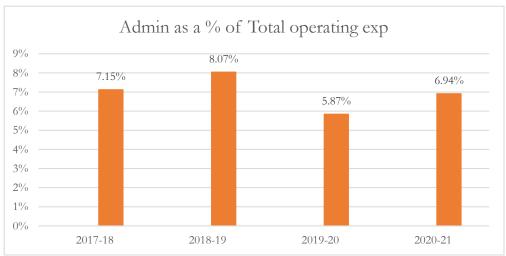

#### General Administrative Expenditures/Total Operating Expenditures

General administrative expenditures include program costs for district school board, general administration, school administration, facilities acquisition and construction, fiscal services, and central services at the district level, as defined by s.1010.215(4)(a), F.S., and as reported in the general fund and special revenue funds combined. The sum of general administrative expenditures and instructional expenditures equals total operating expenditures.