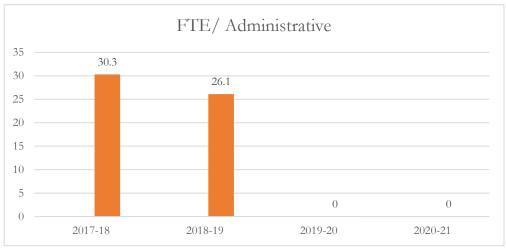

#### FTE/Administrative Personnel Administrative

FTE/Administrative Personnel Administrative personnel include full-time administrative personnel, managers, and educational support personnel, as defined by s. 1010.215(1), F.S., including but not limited to, principals, assistant principals, administrators, professional staff, secretarial workers, and service workers.

#### MARTIN COUNTY DISTRICT SCHOOL BOARD MARTIN COUNTY GIRLS ACADEMY

# MARTIN COUNTY DISTRICT SCHOOL BOARD MARTIN COUNTY GIRLS ACADEMY