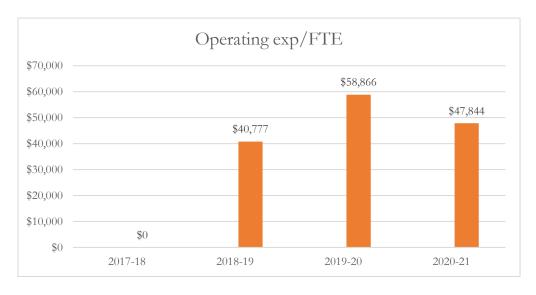

#### Total Operating Expenditures per FTE

Total operating expenditures are the total PreK-12 program costs for the general and special revenue funds combined, exclusive of food service and student transportation costs.