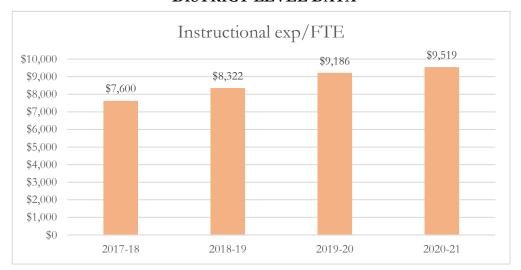

#### Total Instructional Expenditures per FTE

Total instructional expenditures include the program costs for instruction, instructional support services, school administration, facilities acquisition and construction at the school level, central services at the school level, and operation and maintenance of plant, as defined by s. 1010.215(4)(b), F.S., and as reported in the general fund and special revenue funds combined.