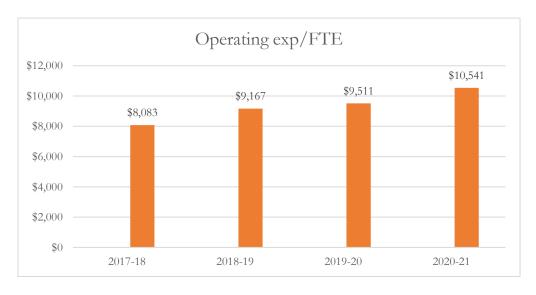

#### Total Operating Expenditures per FTE

Total operating expenditures are the total PreK-12 program costs for the general and special revenue funds combined, exclusive of food service and student transportation costs.