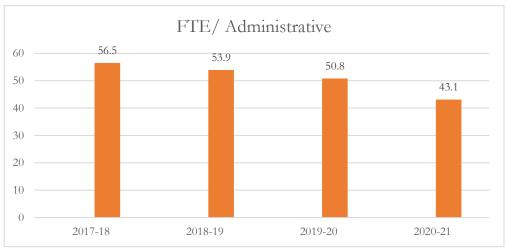

#### FTE/Administrative Personnel Administrative

FTE/Administrative Personnel Administrative personnel include full-time administrative personnel, managers, and educational support personnel, as defined by s. 1010.215(1), F.S., including but not limited to, principals, assistant principals, administrators, professional staff, secretarial workers, and service workers.

#### MARTIN COUNTY DISTRICT SCHOOL BOARD HIDDEN OAKS MIDDLE SCHOOL

## MARTIN COUNTY DISTRICT SCHOOL BOARD HIDDEN OAKS MIDDLE SCHOOL