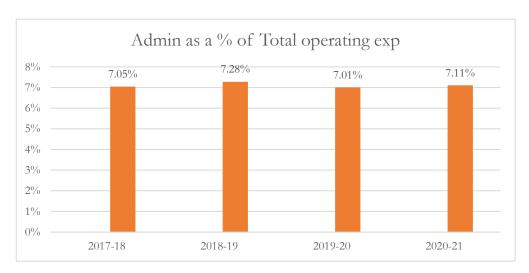

#### General Administrative Expenditures/Total Operating Expenditures

General administrative expenditures include program costs for district school board, general administration, school administration, facilities acquisition and construction, fiscal services, and central services at the district level, as defined by s.1010.215(4)(a), F.S., and as reported in the general fund and special revenue funds combined. The sum of general administrative expenditures and instructional expenditures equals total operating expenditures.

#### MARTIN COUNTY DISTRICT SCHOOL BOARD DISTRICT LEVEL DATA