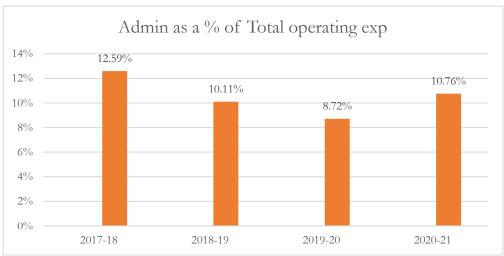

#### MARTIN COUNTY DISTRICT SCHOOL BOARD CLARK ADVANCED LEARNING CENTER

#### General Administrative Expenditures/Total Operating Expenditures

General administrative expenditures include program costs for district school board, general administration, school administration, facilities acquisition and construction, fiscal services, and central services at the district level, as defined by s.1010.215(4)(a), F.S., and as reported in the general fund and special revenue funds combined. The sum of general administrative expenditures and instructional expenditures equals total operating expenditures.