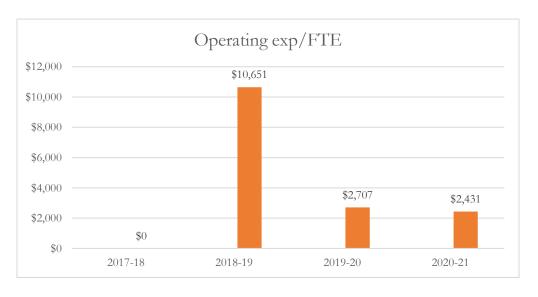

#### Total Operating Expenditures per FTE

Total operating expenditures are the total PreK-12 program costs for the general and special revenue funds combined, exclusive of food service and student transportation costs.