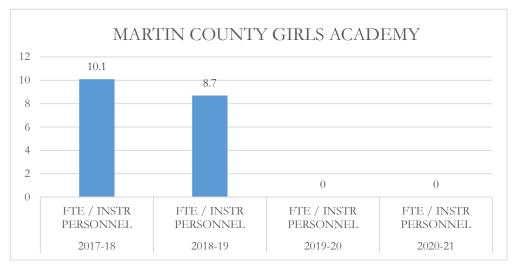

#### FTE/Instructional Personnel Instructional personnel

FTE/Instructional Personnel Instructional personnel include full-time instructional personnel, instructional specialists and instructional support personnel, as defined by section 1010.215(1), Florida Statutes (F.S.), including but not limited to, classroom teachers, substitute teachers, librarians, and instructional aides. The number of full-time equivalent (FTE) students reflects the final unweighted FTE students in prekindergarten exceptional education programs through grade 12 (Pre-K-12), including charter schools, and excluding the John M. McKay Scholarships for Students with Disabilities Program and the Family Empowerment Scholarship Program. This FTE is also used in the calculation of other fiscal data, as applicable.

#### MARTIN COUNTY DISTRICT SCHOOL BOARD MARTIN COUNTY GIRLS ACADEMY

# MARTIN COUNTY DISTRICT SCHOOL BOARD MARTIN COUNTY GIRLS ACADEMY