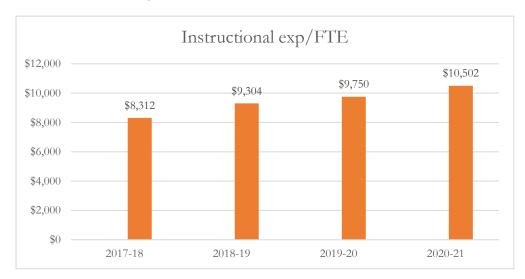

#### Total Instructional Expenditures per FTE

Total instructional expenditures include the program costs for instruction, instructional support services, school administration, facilities acquisition and construction at the school level, central services at the school level, and operation and maintenance of plant, as defined by s. 1010.215(4)(b), F.S., and as reported in the general fund and special revenue funds combined.

## MARTIN COUNTY DISTRICT SCHOOL BOARD JENSEN BEACH HIGH SCHOOL

# MARTIN COUNTY DISTRICT SCHOOL BOARD JENSEN BEACH HIGH SCHOOL