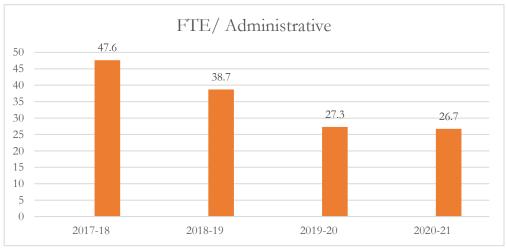

#### FTE/Administrative Personnel Administrative

FTE/Administrative Personnel Administrative personnel include full-time administrative personnel, managers, and educational support personnel, as defined by s. 1010.215(1), F.S., including but not limited to, principals, assistant principals, administrators, professional staff, secretarial workers, and service workers.