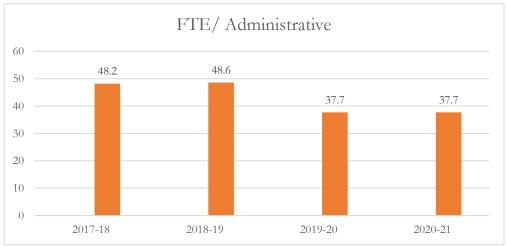

#### FTE/Administrative Personnel Administrative

FTE/Administrative Personnel Administrative personnel include full-time administrative personnel, managers, and educational support personnel, as defined by s. 1010.215(1), F.S., including but not limited to, principals, assistant principals, administrators, professional staff, secretarial workers, and service workers.