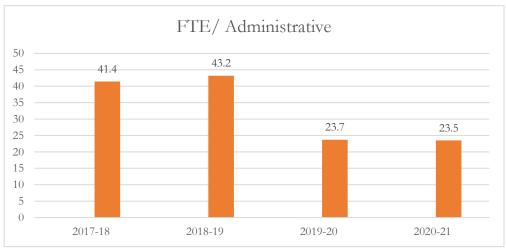

#### FTE/Administrative Personnel Administrative

FTE/Administrative Personnel Administrative personnel include full-time administrative personnel, managers, and educational support personnel, as defined by s. 1010.215(1), F.S., including but not limited to, principals, assistant principals, administrators, professional staff, secretarial workers, and service workers.