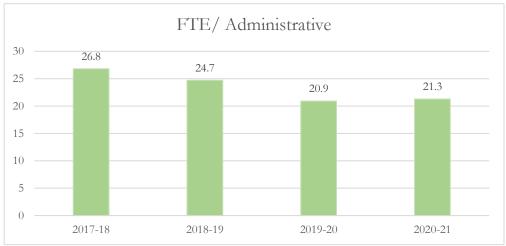

#### FTE/Administrative Personnel Administrative

FTE/Administrative Personnel Administrative personnel include full-time administrative personnel, managers, and educational support personnel, as defined by s. 1010.215(1), F.S., including but not limited to, principals, assistant principals, administrators, professional staff, secretarial workers, and service workers.