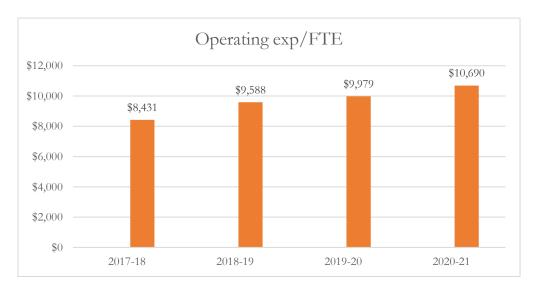

#### Total Operating Expenditures per FTE

Total operating expenditures are the total PreK-12 program costs for the general and special revenue funds combined, exclusive of food service and student transportation costs.