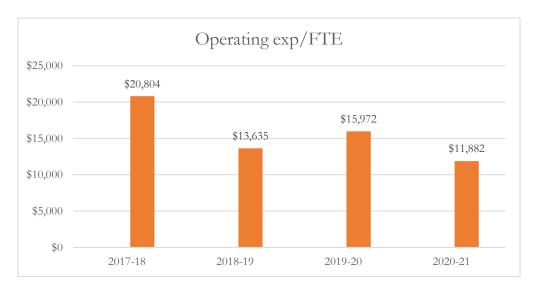

#### Total Operating Expenditures per FTE

Total operating expenditures are the total PreK-12 program costs for the general and special revenue funds combined, exclusive of food service and student transportation costs.