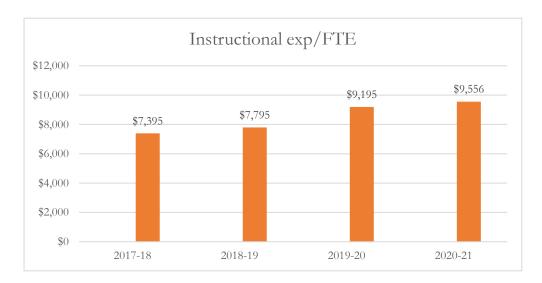

#### Total Instructional Expenditures per FTE

Total instructional expenditures include the program costs for instruction, instructional support services, school administration, facilities acquisition and construction at the school level, central services at the school level, and operation and maintenance of plant, as defined by s. 1010.215(4)(b), F.S., and as reported in the general fund and special revenue funds combined.