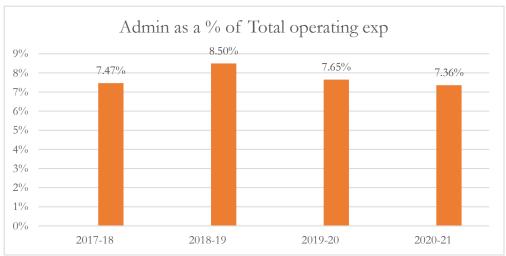

#### General Administrative Expenditures/Total Operating Expenditures

General administrative expenditures include program costs for district school board, general administration, school administration, facilities acquisition and construction, fiscal services, and central services at the district level, as defined by s.1010.215(4)(a), F.S., and as reported in the general fund and special revenue funds combined. The sum of general administrative expenditures and instructional expenditures equals total operating expenditures.