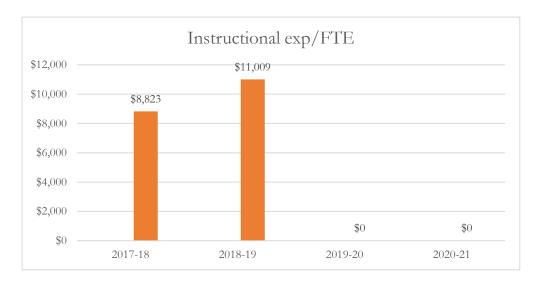

#### Total Instructional Expenditures per FTE

Total instructional expenditures include the program costs for instruction, instructional support services, school administration, facilities acquisition and construction at the school level, central services at the school level, and operation and maintenance of plant, as defined by s. 1010.215(4)(b), F.S., and as reported in the general fund and special revenue funds combined.

#### MARTIN COUNTY DISTRICT SCHOOL BOARD MARTIN COUNTY GIRLS ACADEMY

# MARTIN COUNTY DISTRICT SCHOOL BOARD MARTIN COUNTY GIRLS ACADEMY