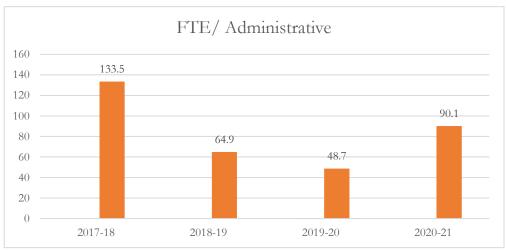

#### FTE/Administrative Personnel Administrative

FTE/Administrative Personnel Administrative personnel include full-time administrative personnel, managers, and educational support personnel, as defined by s. 1010.215(1), F.S., including but not limited to, principals, assistant principals, administrators, professional staff, secretarial workers, and service workers.

#### MARTIN COUNTY DISTRICT SCHOOL BOARD DISTRICT LEVEL DATA