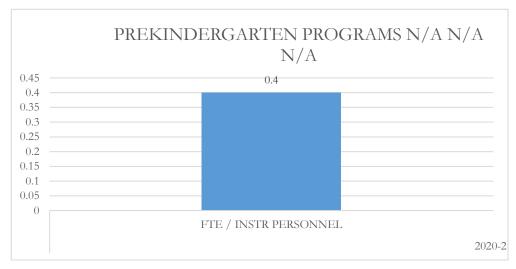

#### FTE/Instructional Personnel Instructional personnel

FTE/Instructional Personnel Instructional personnel include full-time instructional personnel, instructional specialists and instructional support personnel, as defined by section 1010.215(1), Florida Statutes (F.S.), including but not limited to, classroom teachers, substitute teachers, librarians, and instructional aides. The number of full-time equivalent (FTE) students reflects the final unweighted FTE students in prekindergarten exceptional education programs through grade 12 (Pre-K-12), including charter schools, and excluding the John M. McKay Scholarships for Students with Disabilities Program and the Family Empowerment Scholarship Program. This FTE is also used in the calculation of other fiscal data, as applicable.

#### MARTIN COUNTY DISTRICT SCHOOL BOARD PRE-KINDERGARTEN PROGRAM

### MARTIN COUNTY DISTRICT SCHOOL BOARD PRE-KINDERGARTEN PROGRAM