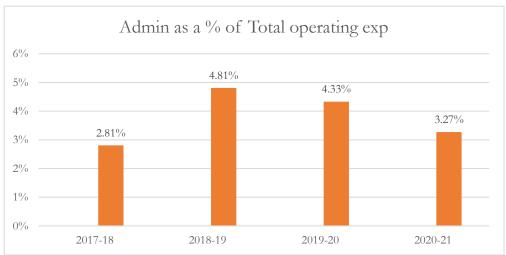

#### General Administrative Expenditures/Total Operating Expenditures

General administrative expenditures include program costs for district school board, general administration, school administration, facilities acquisition and construction, fiscal services, and central services at the district level, as defined by s.1010.215(4)(a), F.S., and as reported in the general fund and special revenue funds combined. The sum of general administrative expenditures and instructional expenditures equals total operating expenditures.

#### MARTIN COUNTY DISTRICT SCHOOL BOARD FELIX A. WILLIAMS ELEMENTARY

## MARTIN COUNTY DISTRICT SCHOOL BOARD FELIX A. WILLIAMS ELEMENTARY