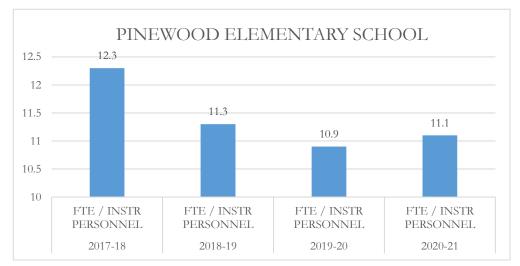

#### MARTIN COUNTY DISTRICT SCHOOL BOARD PINEWOOD ELEMENTARY

# MARTIN COUNTY DISTRICT SCHOOL BOARD PINEWOOD ELEMENTARY

#### FTE/Instructional Personnel Instructional personnel

FTE/Instructional Personnel Instructional personnel include full-time instructional personnel, instructional specialists and instructional support personnel, as defined by section 1010.215(1), Florida Statutes (F.S.), including but not limited to, classroom teachers, substitute teachers, librarians, and instructional aides. The number of full-time equivalent (FTE) students reflects the final unweighted FTE students in prekindergarten exceptional education programs through grade 12 (Pre-K-12), including charter schools, and excluding the John M. McKay Scholarships for Students with Disabilities Program and the Family Empowerment Scholarship Program. This FTE is also used in the calculation of other fiscal data, as applicable.