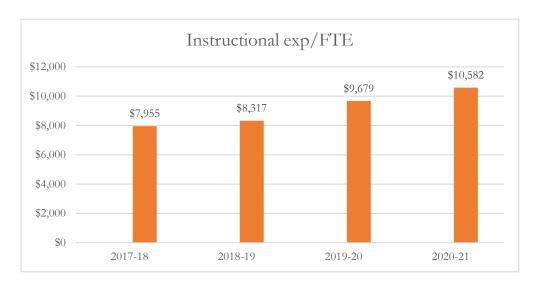

#### MARTIN COUNTY DISTRICT SCHOOL BOARD SEAWIND ELEMENTARY

# MARTIN COUNTY DISTRICT SCHOOL BOARD SEAWIND ELEMENTARY

#### Total Instructional Expenditures per FTE

Total instructional expenditures include the program costs for instruction, instructional support services, school administration, facilities acquisition and construction at the school level, central services at the school level, and operation and maintenance of plant, as defined by s. 1010.215(4)(b), F.S., and as reported in the general fund and special revenue funds combined.