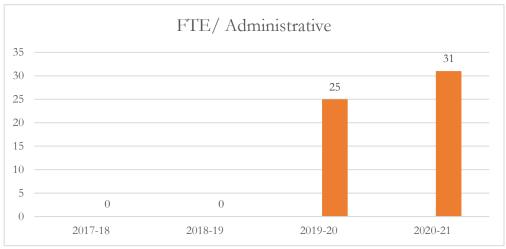

#### FTE/Administrative Personnel Administrative

FTE/Administrative Personnel Administrative personnel include full-time administrative personnel, managers, and educational support personnel, as defined by s. 1010.215(1), F.S., including but not limited to, principals, assistant principals, administrators, professional staff, secretarial workers, and service workers.