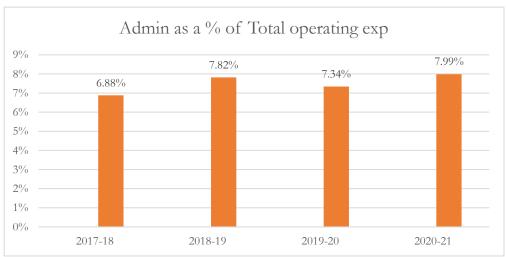

#### General Administrative Expenditures/Total Operating Expenditures

General administrative expenditures include program costs for district school board, general administration, school administration, facilities acquisition and construction, fiscal services, and central services at the district level, as defined by s.1010.215(4)(a), F.S., and as reported in the general fund and special revenue funds combined. The sum of general administrative expenditures and instructional expenditures equals total operating expenditures.