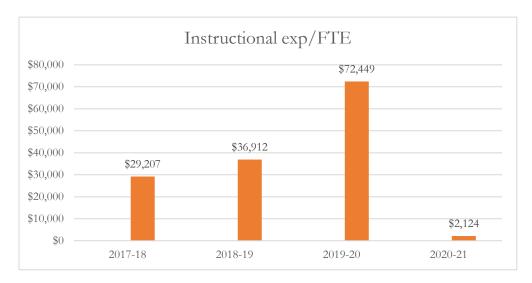

#### Total Instructional Expenditures per FTE

Total instructional expenditures include the program costs for instruction, instructional support services, school administration, facilities acquisition and construction at the school level, central services at the school level, and operation and maintenance of plant, as defined by s. 1010.215(4)(b), F.S., and as reported in the general fund and special revenue funds combined.