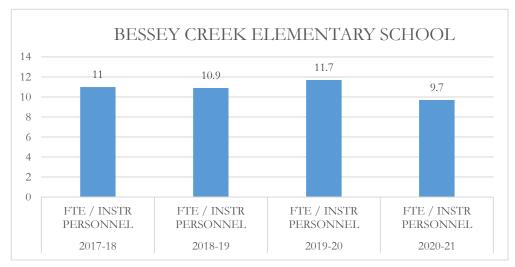

#### FTE/Instructional Personnel Instructional personnel

FTE/Instructional Personnel Instructional personnel include full-time instructional personnel, instructional specialists and instructional support personnel, as defined by section 1010.215(1), Florida Statutes (F.S.), including but not limited to, classroom teachers, substitute teachers, librarians, and instructional aides. The number of full-time equivalent (FTE) students reflects the final unweighted FTE students in prekindergarten exceptional education programs through grade 12 (Pre-K-12), including charter schools, and excluding the John M. McKay Scholarships for Students with Disabilities Program and the Family Empowerment Scholarship Program. This FTE is also used in the calculation of other fiscal data, as applicable.

#### MARTIN COUNTY DISTRICT SCHOOL BOARD BESSEY CREEK ELEMENTARY

## MARTIN COUNTY DISTRICT SCHOOL BOARD BESSEY CREEK ELEMENTARY