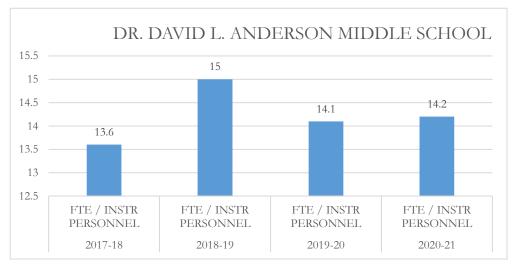

#### FTE/Instructional Personnel Instructional personnel

FTE/Instructional Personnel Instructional personnel include full-time instructional personnel, instructional specialists and instructional support personnel, as defined by section 1010.215(1), Florida Statutes (F.S.), including but not limited to, classroom teachers, substitute teachers, librarians, and instructional aides. The number of full-time equivalent (FTE) students reflects the final unweighted FTE students in prekindergarten exceptional education programs through grade 12 (Pre-K-12), including charter schools, and excluding the John M. McKay Scholarships for Students with Disabilities Program and the Family Empowerment Scholarship Program. This FTE is also used in the calculation of other fiscal data, as applicable.

#### MARTIN COUNTY DISTRICT SCHOOL BOARD DR. DAVID A. ANDERSON MIDDLE

## MARTIN COUNTY DISTRICT SCHOOL BOARD DR. DAVID A. ANDERSON MIDDLE