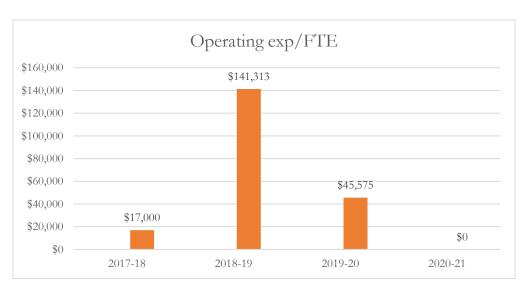

#### Total Operating Expenditures per FTE

Total operating expenditures are the total PreK-12 program costs for the general and special revenue funds combined, exclusive of food service and student transportation costs.