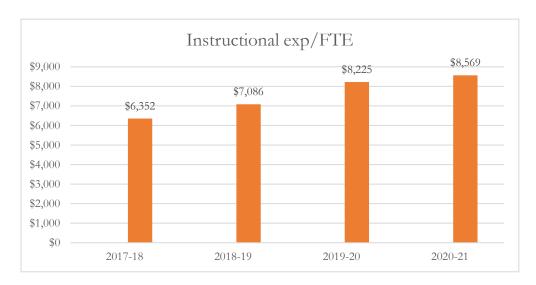

#### Total Instructional Expenditures per FTE

Total instructional expenditures include the program costs for instruction, instructional support services, school administration, facilities acquisition and construction at the school level, central services at the school level, and operation and maintenance of plant, as defined by s. 1010.215(4)(b), F.S., and as reported in the general fund and special revenue funds combined.