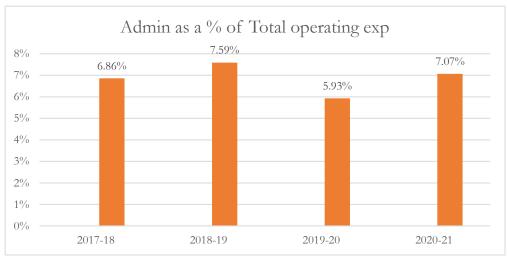

#### General Administrative Expenditures/Total Operating Expenditures

General administrative expenditures include program costs for district school board, general administration, school administration, facilities acquisition and construction, fiscal services, and central services at the district level, as defined by s.1010.215(4)(a), F.S., and as reported in the general fund and special revenue funds combined. The sum of general administrative expenditures and instructional expenditures equals total operating expenditures.