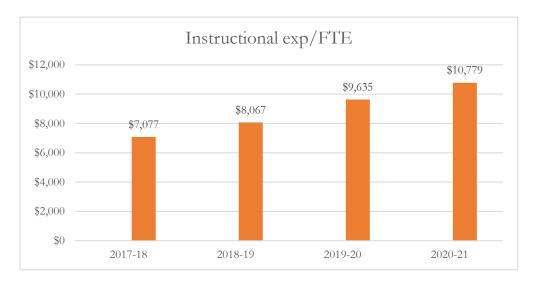

#### Total Instructional Expenditures per FTE

Total instructional expenditures include the program costs for instruction, instructional support services, school administration, facilities acquisition and construction at the school level, central services at the school level, and operation and maintenance of plant, as defined by s. 1010.215(4)(b), F.S., and as reported in the general fund and special revenue funds combined.