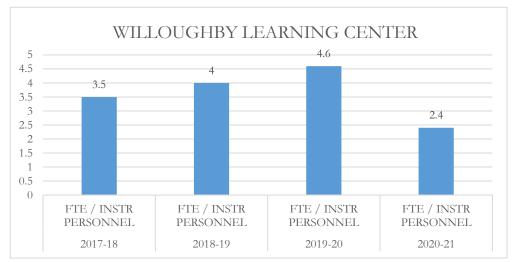

#### MARTIN COUNTY DISTRICT SCHOOL BOARD WILLOUGHBY LEARNING CENTER

# MARTIN COUNTY DISTRICT SCHOOL BOARD WILLOUGHBY LEARNING CENTER

#### FTE/Instructional Personnel Instructional personnel

FTE/Instructional Personnel Instructional personnel include full-time instructional personnel, instructional specialists and instructional support personnel, as defined by section 1010.215(1), Florida Statutes (F.S.), including but not limited to, classroom teachers, substitute teachers, librarians, and instructional aides. The number of full-time equivalent (FTE) students reflects the final unweighted FTE students in prekindergarten exceptional education programs through grade 12 (Pre-K-12), including charter schools, and excluding the John M. McKay Scholarships for Students with Disabilities Program and the Family Empowerment Scholarship Program. This FTE is also used in the calculation of other fiscal data, as applicable.