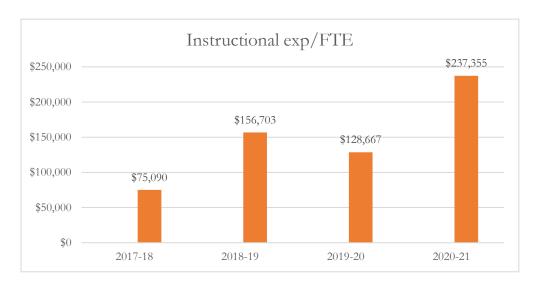

#### Total Instructional Expenditures per FTE

Total instructional expenditures include the program costs for instruction, instructional support services, school administration, facilities acquisition and construction at the school level, central services at the school level, and operation and maintenance of plant, as defined by s. 1010.215(4)(b), F.S., and as reported in the general fund and special revenue funds combined.

#### MARTIN COUNTY DISTRICT SCHOOL BOARD FELIX A. WILLIAMS ELEMENTARY

## MARTIN COUNTY DISTRICT SCHOOL BOARD FELIX A. WILLIAMS ELEMENTARY