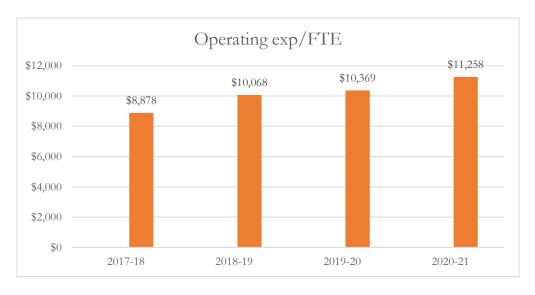

#### Total Operating Expenditures per FTE

Total operating expenditures are the total PreK-12 program costs for the general and special revenue funds combined, exclusive of food service and student transportation costs.