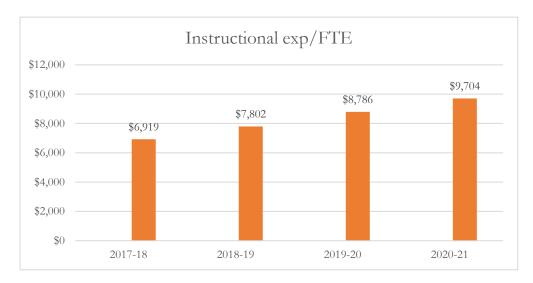

#### Total Instructional Expenditures per FTE

Total instructional expenditures include the program costs for instruction, instructional support services, school administration, facilities acquisition and construction at the school level, central services at the school level, and operation and maintenance of plant, as defined by s. 1010.215(4)(b), F.S., and as reported in the general fund and special revenue funds combined.