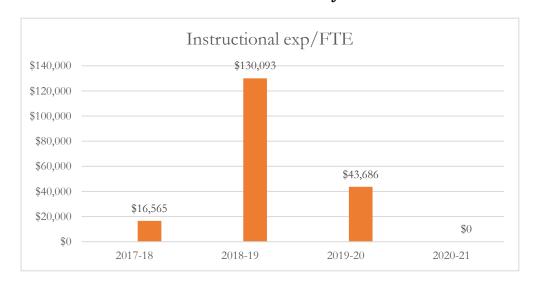

#### Total Instructional Expenditures per FTE

Total instructional expenditures include the program costs for instruction, instructional support services, school administration, facilities acquisition and construction at the school level, central services at the school level, and operation and maintenance of plant, as defined by s. 1010.215(4)(b), F.S., and as reported in the general fund and special revenue funds combined.