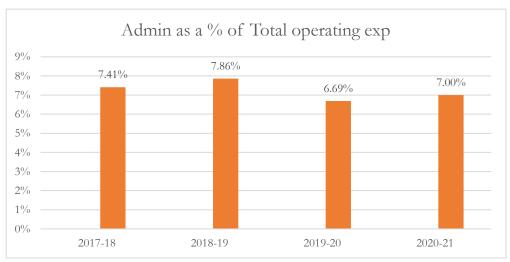

#### General Administrative Expenditures/Total Operating Expenditures

General administrative expenditures include program costs for district school board, general administration, school administration, facilities acquisition and construction, fiscal services, and central services at the district level, as defined by s.1010.215(4)(a), F.S., and as reported in the general fund and special revenue funds combined. The sum of general administrative expenditures and instructional expenditures equals total operating expenditures.