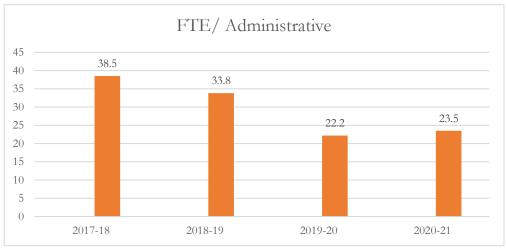

#### MARTIN COUNTY DISTRICT SCHOOL BOARD CRYSTAL LAKE ELEMENTARY

## MARTIN COUNTY DISTRICT SCHOOL BOARD CRYSTAL LAKE ELEMENTARY

#### FTE/Administrative Personnel Administrative

FTE/Administrative Personnel Administrative personnel include full-time administrative personnel, managers, and educational support personnel, as defined by s. 1010.215(1), F.S., including but not limited to, principals, assistant principals, administrators, professional staff, secretarial workers, and service workers.