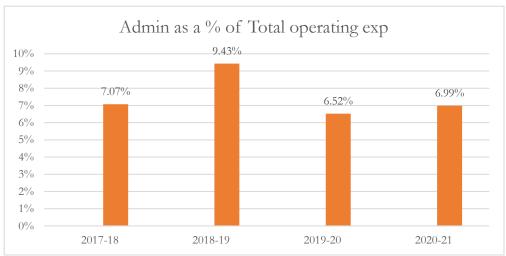

#### General Administrative Expenditures/Total Operating Expenditures

General administrative expenditures include program costs for district school board, general administration, school administration, facilities acquisition and construction, fiscal services, and central services at the district level, as defined by s.1010.215(4)(a), F.S., and as reported in the general fund and special revenue funds combined. The sum of general administrative expenditures and instructional expenditures equals total operating expenditures.