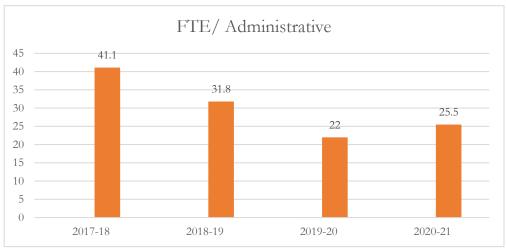

#### FTE/Administrative Personnel Administrative

FTE/Administrative Personnel Administrative personnel include full-time administrative personnel, managers, and educational support personnel, as defined by s. 1010.215(1), F.S., including but not limited to, principals, assistant principals, administrators, professional staff, secretarial workers, and service workers.