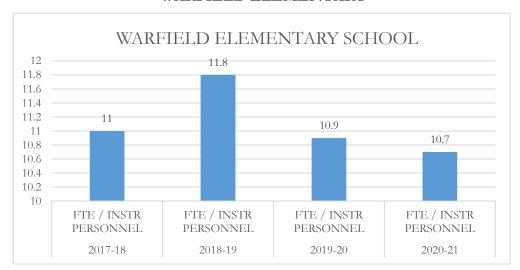

#### MARTIN COUNTY DISTRICT SCHOOL BOARD WARFIELD ELEMENTARY

# MARTIN COUNTY DISTRICT SCHOOL BOARD WARFIELD ELEMENTARY

#### FTE/Instructional Personnel Instructional personnel

FTE/Instructional Personnel Instructional personnel include full-time instructional personnel, instructional specialists and instructional support personnel, as defined by section 1010.215(1), Florida Statutes (F.S.), including but not limited to, classroom teachers, substitute teachers, librarians, and instructional aides. The number of full-time equivalent (FTE) students reflects the final unweighted FTE students in prekindergarten exceptional education programs through grade 12 (Pre-K-12), including charter schools, and excluding the John M. McKay Scholarships for Students with Disabilities Program and the Family Empowerment Scholarship Program. This FTE is also used in the calculation of other fiscal data, as applicable.