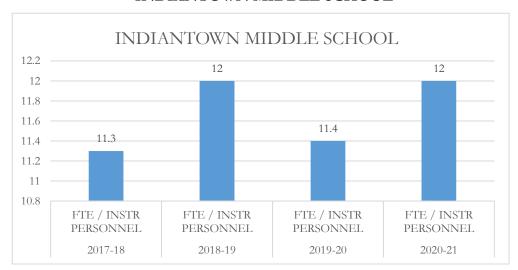

#### FTE/Instructional Personnel Instructional personnel

FTE/Instructional Personnel Instructional personnel include full-time instructional personnel, instructional specialists and instructional support personnel, as defined by section 1010.215(1), Florida Statutes (F.S.), including but not limited to, classroom teachers, substitute teachers, librarians, and instructional aides. The number of full-time equivalent (FTE) students reflects the final unweighted FTE students in prekindergarten exceptional education programs through grade 12 (Pre-K-12), including charter schools, and excluding the John M. McKay Scholarships for Students with Disabilities Program and the Family Empowerment Scholarship Program. This FTE is also used in the calculation of other fiscal data, as applicable.

#### MARTIN COUNTY DISTRICT SCHOOL BOARD INDIANTOWN MIDDLE SCHOOL

## MARTIN COUNTY DISTRICT SCHOOL BOARD INDIANTOWN MIDDLE SCHOOL