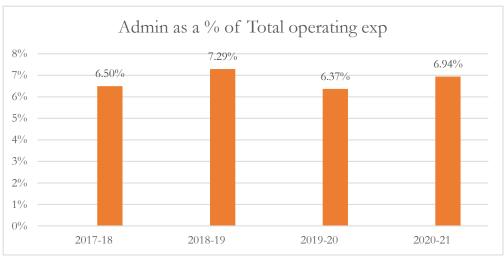

#### General Administrative Expenditures/Total Operating Expenditures

General administrative expenditures include program costs for district school board, general administration, school administration, facilities acquisition and construction, fiscal services, and central services at the district level, as defined by s.1010.215(4)(a), F.S., and as reported in the general fund and special revenue funds combined. The sum of general administrative expenditures and instructional expenditures equals total operating expenditures.