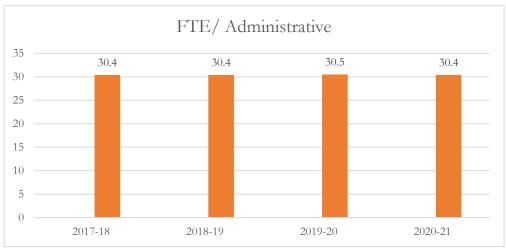

#### MARTIN COUNTY DISTRICT SCHOOL BOARD CLARK ADVANCED LEARNING CENTER

#### FTE/Administrative Personnel Administrative

FTE/Administrative Personnel Administrative personnel include full-time administrative personnel, managers, and educational support personnel, as defined by s. 1010.215(1), F.S., including but not limited to, principals, assistant principals, administrators, professional staff, secretarial workers, and service workers.