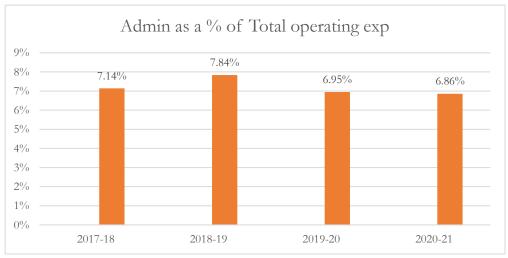

#### General Administrative Expenditures/Total Operating Expenditures

General administrative expenditures include program costs for district school board, general administration, school administration, facilities acquisition and construction, fiscal services, and central services at the district level, as defined by s.1010.215(4)(a), F.S., and as reported in the general fund and special revenue funds combined. The sum of general administrative expenditures and instructional expenditures equals total operating expenditures.