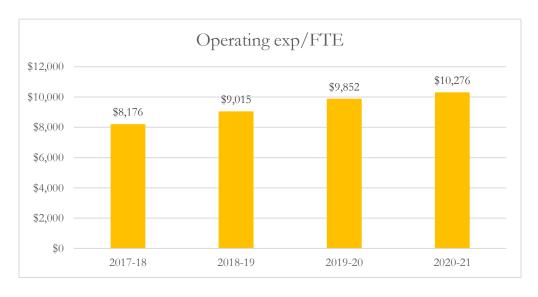

#### Total Operating Expenditures per FTE

Total operating expenditures are the total PreK-12 program costs for the general and special revenue funds combined, exclusive of food service and student transportation costs.