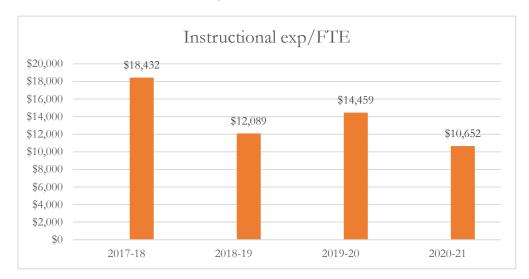

#### Total Instructional Expenditures per FTE

Total instructional expenditures include the program costs for instruction, instructional support services, school administration, facilities acquisition and construction at the school level, central services at the school level, and operation and maintenance of plant, as defined by s. 1010.215(4)(b), F.S., and as reported in the general fund and special revenue funds combined.