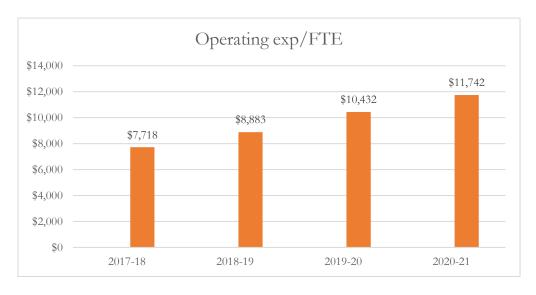

#### Total Operating Expenditures per FTE

Total operating expenditures are the total PreK-12 program costs for the general and special revenue funds combined, exclusive of food service and student transportation costs.