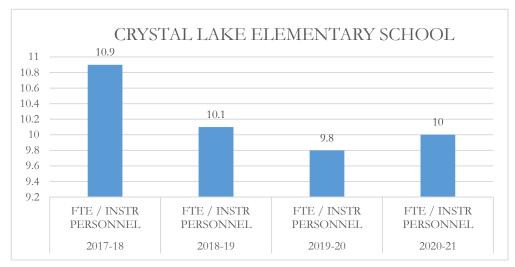

#### MARTIN COUNTY DISTRICT SCHOOL BOARD CRYSTAL LAKE ELEMENTARY

## MARTIN COUNTY DISTRICT SCHOOL BOARD CRYSTAL LAKE ELEMENTARY

#### FTE/Instructional Personnel Instructional personnel

FTE/Instructional Personnel Instructional personnel include full-time instructional personnel, instructional specialists and instructional support personnel, as defined by section 1010.215(1), Florida Statutes (F.S.), including but not limited to, classroom teachers, substitute teachers, librarians, and instructional aides. The number of full-time equivalent (FTE) students reflects the final unweighted FTE students in prekindergarten exceptional education programs through grade 12 (Pre-K-12), including charter schools, and excluding the John M. McKay Scholarships for Students with Disabilities Program and the Family Empowerment Scholarship Program. This FTE is also used in the calculation of other fiscal data, as applicable.