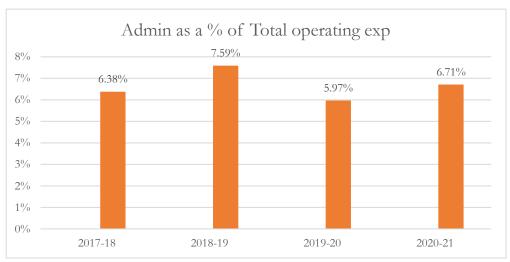

#### General Administrative Expenditures/Total Operating Expenditures

General administrative expenditures include program costs for district school board, general administration, school administration, facilities acquisition and construction, fiscal services, and central services at the district level, as defined by s.1010.215(4)(a), F.S., and as reported in the general fund and special revenue funds combined. The sum of general administrative expenditures and instructional expenditures equals total operating expenditures.

## MARTIN COUNTY DISTRICT SCHOOL BOARD JENSEN BEACH HIGH SCHOOL

# MARTIN COUNTY DISTRICT SCHOOL BOARD JENSEN BEACH HIGH SCHOOL