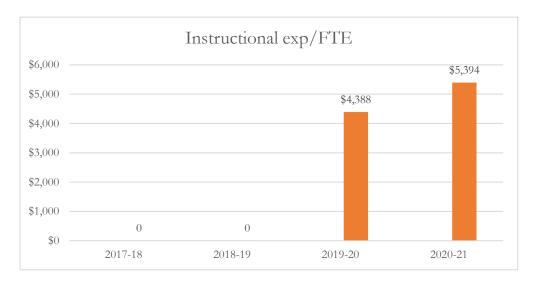

#### Total Instructional Expenditures per FTE

Total instructional expenditures include the program costs for instruction, instructional support services, school administration, facilities acquisition and construction at the school level, central services at the school level, and operation and maintenance of plant, as defined by s. 1010.215(4)(b), F.S., and as reported in the general fund and special revenue funds combined.