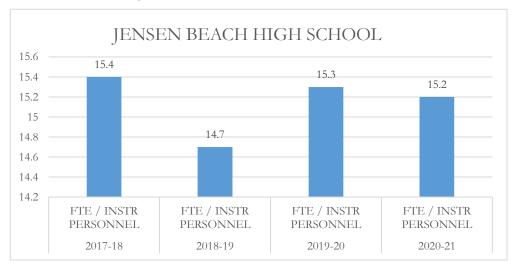

#### FTE/Instructional Personnel Instructional personnel

FTE/Instructional Personnel Instructional personnel include full-time instructional personnel, instructional specialists and instructional support personnel, as defined by section 1010.215(1), Florida Statutes (F.S.), including but not limited to, classroom teachers, substitute teachers, librarians, and instructional aides. The number of full-time equivalent (FTE) students reflects the final unweighted FTE students in prekindergarten exceptional education programs through grade 12 (Pre-K-12), including charter schools, and excluding the John M. McKay Scholarships for Students with Disabilities Program and the Family Empowerment Scholarship Program. This FTE is also used in the calculation of other fiscal data, as applicable.

## MARTIN COUNTY DISTRICT SCHOOL BOARD JENSEN BEACH HIGH SCHOOL

# MARTIN COUNTY DISTRICT SCHOOL BOARD JENSEN BEACH HIGH SCHOOL