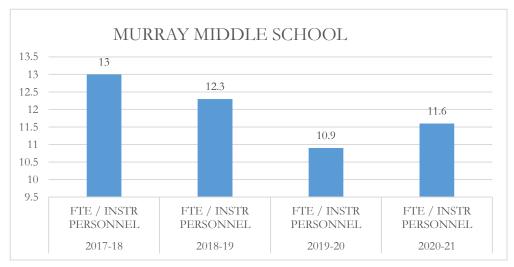

#### FTE/Instructional Personnel Instructional personnel

FTE/Instructional Personnel Instructional personnel include full-time instructional personnel, instructional specialists and instructional support personnel, as defined by section 1010.215(1), Florida Statutes (F.S.), including but not limited to, classroom teachers, substitute teachers, librarians, and instructional aides. The number of full-time equivalent (FTE) students reflects the final unweighted FTE students in prekindergarten exceptional education programs through grade 12 (Pre-K-12), including charter schools, and excluding the John M. McKay Scholarships for Students with Disabilities Program and the Family Empowerment Scholarship Program. This FTE is also used in the calculation of other fiscal data, as applicable.