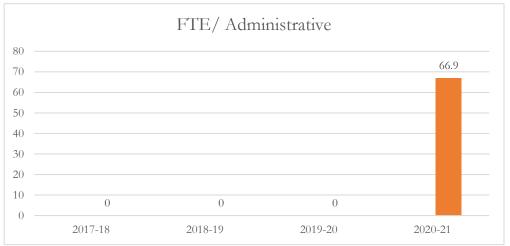

#### FTE/Administrative Personnel Administrative

FTE/Administrative Personnel Administrative personnel include full-time administrative personnel, managers, and educational support personnel, as defined by s. 1010.215(1), F.S., including but not limited to, principals, assistant principals, administrators, professional staff, secretarial workers, and service workers.