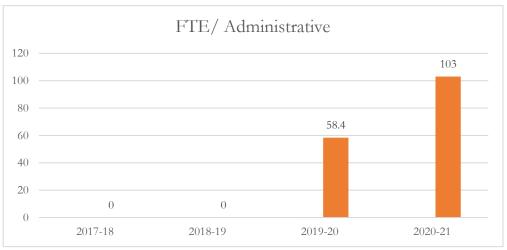

#### FTE/Administrative Personnel Administrative

FTE/Administrative Personnel Administrative personnel include full-time administrative personnel, managers, and educational support personnel, as defined by s. 1010.215(1), F.S., including but not limited to, principals, assistant principals, administrators, professional staff, secretarial workers, and service workers.