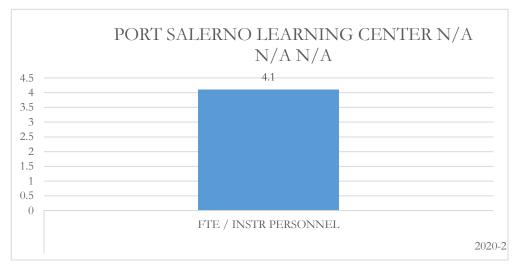

#### MARTIN COUNTY DISTRICT SCHOOL BOARD PORT SALERNO LEARNING CENTER

### MARTIN COUNTY DISTRICT SCHOOL BOARD PORT SALERNO LEARNING CENTER

#### FTE/Instructional Personnel Instructional personnel

FTE/Instructional Personnel Instructional personnel include full-time instructional personnel, instructional specialists and instructional support personnel, as defined by section 1010.215(1), Florida Statutes (F.S.), including but not limited to, classroom teachers, substitute teachers, librarians, and instructional aides. The number of full-time equivalent (FTE) students reflects the final unweighted FTE students in prekindergarten exceptional education programs through grade 12 (Pre-K-12), including charter schools, and excluding the John M. McKay Scholarships for Students with Disabilities Program and the Family Empowerment Scholarship Program. This FTE is also used in the calculation of other fiscal data, as applicable.