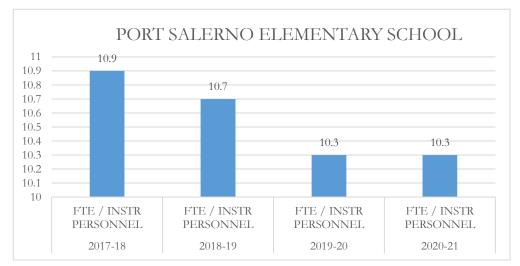

#### FTE/Instructional Personnel Instructional personnel

FTE/Instructional Personnel Instructional personnel include full-time instructional personnel, instructional specialists and instructional support personnel, as defined by section 1010.215(1), Florida Statutes (F.S.), including but not limited to, classroom teachers, substitute teachers, librarians, and instructional aides. The number of full-time equivalent (FTE) students reflects the final unweighted FTE students in prekindergarten exceptional education programs through grade 12 (Pre-K-12), including charter schools, and excluding the John M. McKay Scholarships for Students with Disabilities Program and the Family Empowerment Scholarship Program. This FTE is also used in the calculation of other fiscal data, as applicable.

#### MARTIN COUNTY DISTRICT SCHOOL BOARD PORT SALERNO ELEMENTARY

# MARTIN COUNTY DISTRICT SCHOOL BOARD PORT SALERNO ELEMENTARY