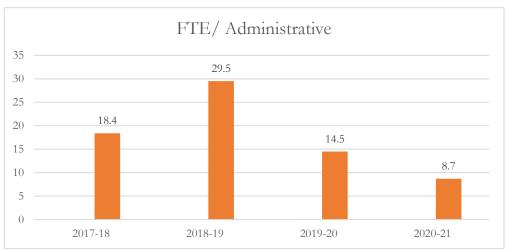

#### MARTIN COUNTY DISTRICT SCHOOL BOARD WILLOUGHBY LEARNING CENTER

# MARTIN COUNTY DISTRICT SCHOOL BOARD WILLOUGHBY LEARNING CENTER

#### FTE/Administrative Personnel Administrative

FTE/Administrative Personnel Administrative personnel include full-time administrative personnel, managers, and educational support personnel, as defined by s. 1010.215(1), F.S., including but not limited to, principals, assistant principals, administrators, professional staff, secretarial workers, and service workers.