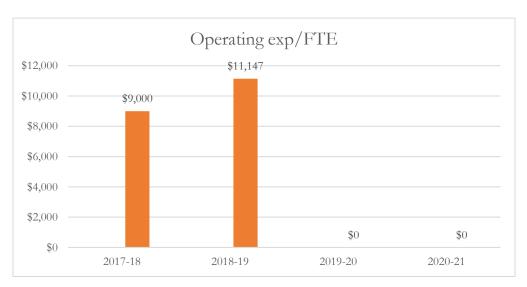

#### Total Operating Expenditures per FTE

Total operating expenditures are the total PreK-12 program costs for the general and special revenue funds combined, exclusive of food service and student transportation costs.

#### MARTIN COUNTY DISTRICT SCHOOL BOARD MARTIN COUNTY GIRLS ACADEMY

# MARTIN COUNTY DISTRICT SCHOOL BOARD MARTIN COUNTY GIRLS ACADEMY