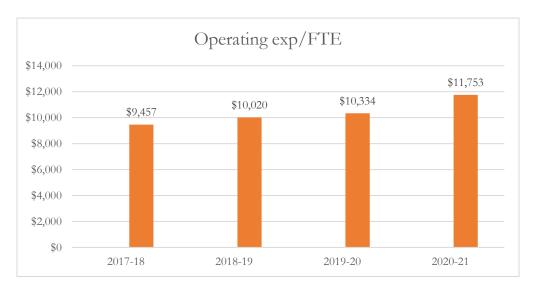

#### MARTIN COUNTY DISTRICT SCHOOL BOARD WARFIELD ELEMENTARY

# MARTIN COUNTY DISTRICT SCHOOL BOARD WARFIELD ELEMENTARY

#### Total Operating Expenditures per FTE

Total operating expenditures are the total PreK-12 program costs for the general and special revenue funds combined, exclusive of food service and student transportation costs.