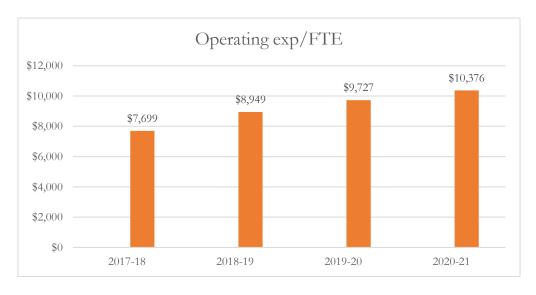

#### Total Operating Expenditures per FTE

Total operating expenditures are the total PreK-12 program costs for the general and special revenue funds combined, exclusive of food service and student transportation costs.