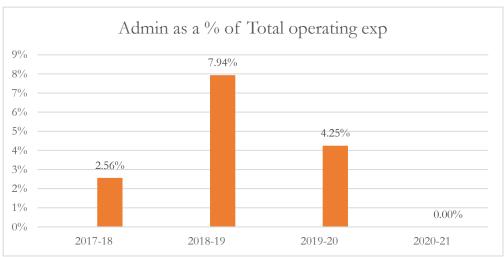

#### General Administrative Expenditures/Total Operating Expenditures

General administrative expenditures include program costs for district school board, general administration, school administration, facilities acquisition and construction, fiscal services, and central services at the district level, as defined by s.1010.215(4)(a), F.S., and as reported in the general fund and special revenue funds combined. The sum of general administrative expenditures and instructional expenditures equals total operating expenditures.