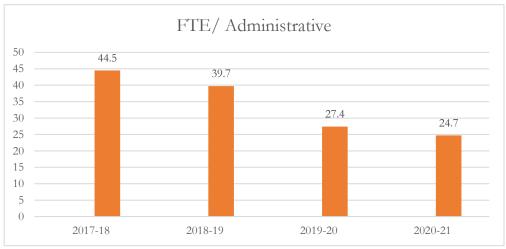

#### FTE/Administrative Personnel Administrative

FTE/Administrative Personnel Administrative personnel include full-time administrative personnel, managers, and educational support personnel, as defined by s. 1010.215(1), F.S., including but not limited to, principals, assistant principals, administrators, professional staff, secretarial workers, and service workers.