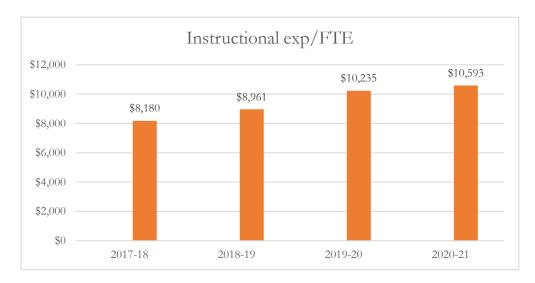

#### Total Instructional Expenditures per FTE

Total instructional expenditures include the program costs for instruction, instructional support services, school administration, facilities acquisition and construction at the school level, central services at the school level, and operation and maintenance of plant, as defined by s. 1010.215(4)(b), F.S., and as reported in the general fund and special revenue funds combined.