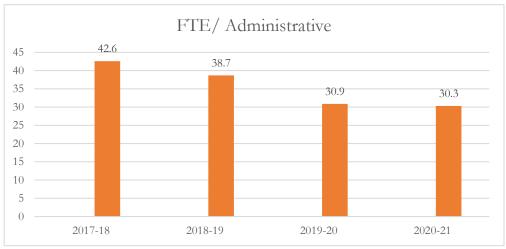

#### FTE/Administrative Personnel Administrative

FTE/Administrative Personnel Administrative personnel include full-time administrative personnel, managers, and educational support personnel, as defined by s. 1010.215(1), F.S., including but not limited to, principals, assistant principals, administrators, professional staff, secretarial workers, and service workers.

## MARTIN COUNTY DISTRICT SCHOOL BOARD JENSEN BEACH HIGH SCHOOL

# MARTIN COUNTY DISTRICT SCHOOL BOARD JENSEN BEACH HIGH SCHOOL