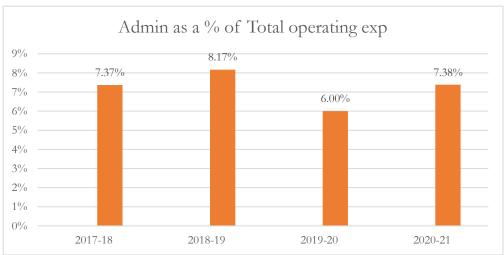

#### General Administrative Expenditures/Total Operating Expenditures

General administrative expenditures include program costs for district school board, general administration, school administration, facilities acquisition and construction, fiscal services, and central services at the district level, as defined by s.1010.215(4)(a), F.S., and as reported in the general fund and special revenue funds combined. The sum of general administrative expenditures and instructional expenditures equals total operating expenditures.