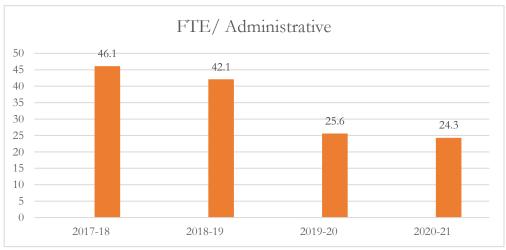

#### FTE/Administrative Personnel Administrative

FTE/Administrative Personnel Administrative personnel include full-time administrative personnel, managers, and educational support personnel, as defined by s. 1010.215(1), F.S., including but not limited to, principals, assistant principals, administrators, professional staff, secretarial workers, and service workers.