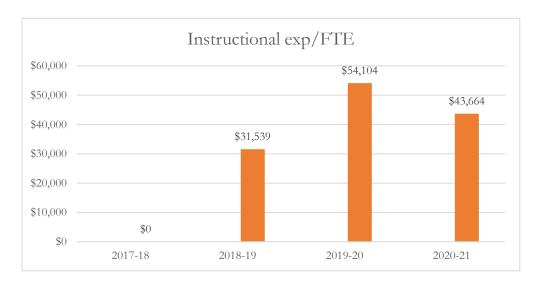

#### Total Instructional Expenditures per FTE

Total instructional expenditures include the program costs for instruction, instructional support services, school administration, facilities acquisition and construction at the school level, central services at the school level, and operation and maintenance of plant, as defined by s. 1010.215(4)(b), F.S., and as reported in the general fund and special revenue funds combined.

#### MARTIN COUNTY DISTRICT SCHOOL BOARD HOPE CENTER FOR AUTISM

### MARTIN COUNTY DISTRICT SCHOOL BOARD HOPE CENTER FOR AUTISM