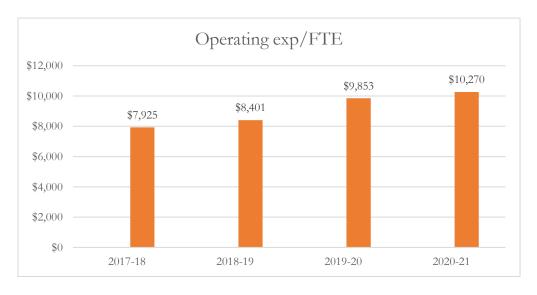

#### Total Operating Expenditures per FTE

Total operating expenditures are the total PreK-12 program costs for the general and special revenue funds combined, exclusive of food service and student transportation costs.