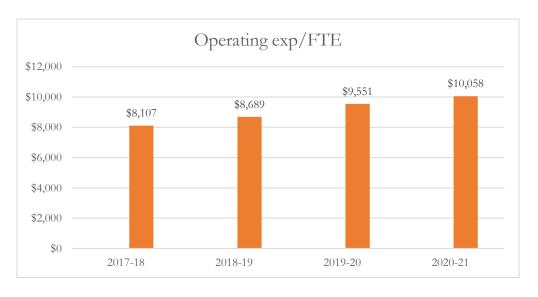

#### Total Operating Expenditures per FTE

Total operating expenditures are the total PreK-12 program costs for the general and special revenue funds combined, exclusive of food service and student transportation costs.