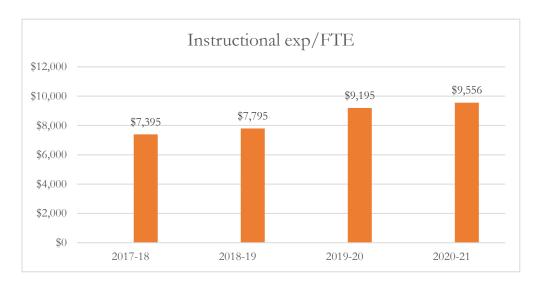

#### Total Instructional Expenditures per FTE

Total instructional expenditures include the program costs for instruction, instructional support services, school administration, facilities acquisition and construction at the school level, central services at the school level, and operation and maintenance of plant, as defined by s. 1010.215(4)(b), F.S., and as reported in the general fund and special revenue funds combined.