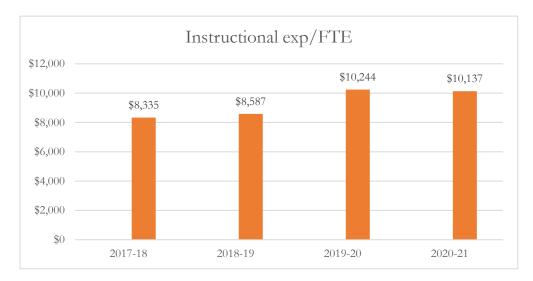

#### Total Instructional Expenditures per FTE

Total instructional expenditures include the program costs for instruction, instructional support services, school administration, facilities acquisition and construction at the school level, central services at the school level, and operation and maintenance of plant, as defined by s. 1010.215(4)(b), F.S., and as reported in the general fund and special revenue funds combined.