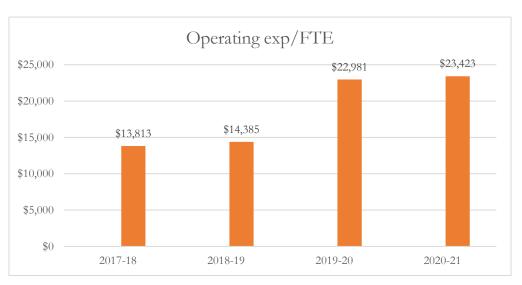

#### Total Operating Expenditures per FTE

Total operating expenditures are the total PreK-12 program costs for the general and special revenue funds combined, exclusive of food service and student transportation costs.

#### MARTIN COUNTY DISTRICT SCHOOL BOARD DISTRICT LEVEL DATA