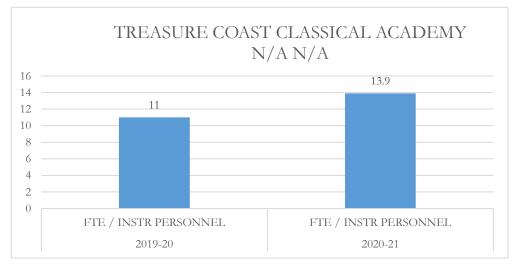

#### FTE/Instructional Personnel Instructional personnel

FTE/Instructional Personnel Instructional personnel include full-time instructional personnel, instructional specialists and instructional support personnel, as defined by section 1010.215(1), Florida Statutes (F.S.), including but not limited to, classroom teachers, substitute teachers, librarians, and instructional aides. The number of full-time equivalent (FTE) students reflects the final unweighted FTE students in prekindergarten exceptional education programs through grade 12 (Pre-K-12), including charter schools, and excluding the John M. McKay Scholarships for Students with Disabilities Program and the Family Empowerment Scholarship Program. This FTE is also used in the calculation of other fiscal data, as applicable.

#### MARTIN COUNTY DISTRICT SCHOOL BOARD TREASURE COAST CLASSICAL ACADEMY

### MARTIN COUNTY DISTRICT SCHOOL BOARD TREASURE COAST CLASSICAL ACADEMY