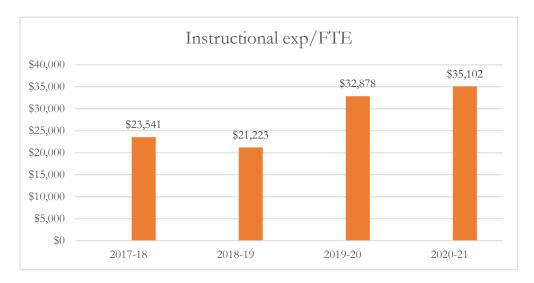

#### Total Instructional Expenditures per FTE

Total instructional expenditures include the program costs for instruction, instructional support services, school administration, facilities acquisition and construction at the school level, central services at the school level, and operation and maintenance of plant, as defined by s. 1010.215(4)(b), F.S., and as reported in the general fund and special revenue funds combined.

#### MARTIN COUNTY DISTRICT SCHOOL BOARD DISTRICT LEVEL DATA