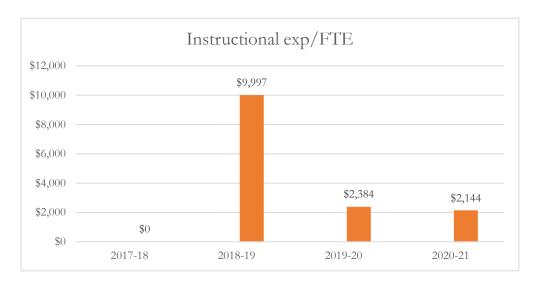

#### Total Instructional Expenditures per FTE

Total instructional expenditures include the program costs for instruction, instructional support services, school administration, facilities acquisition and construction at the school level, central services at the school level, and operation and maintenance of plant, as defined by s. 1010.215(4)(b), F.S., and as reported in the general fund and special revenue funds combined.