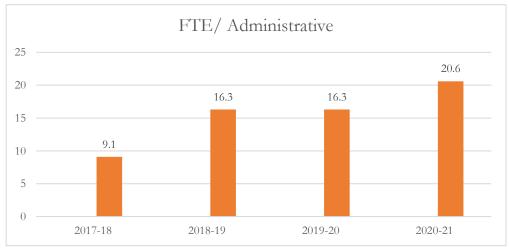

#### FTE/Administrative Personnel Administrative

FTE/Administrative Personnel Administrative personnel include full-time administrative personnel, managers, and educational support personnel, as defined by s. 1010.215(1), F.S., including but not limited to, principals, assistant principals, administrators, professional staff, secretarial workers, and service workers.