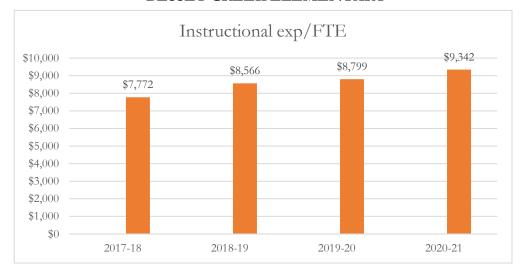

#### Total Instructional Expenditures per FTE

Total instructional expenditures include the program costs for instruction, instructional support services, school administration, facilities acquisition and construction at the school level, central services at the school level, and operation and maintenance of plant, as defined by s. 1010.215(4)(b), F.S., and as reported in the general fund and special revenue funds combined.

#### MARTIN COUNTY DISTRICT SCHOOL BOARD DISTRICT LEVEL DATA