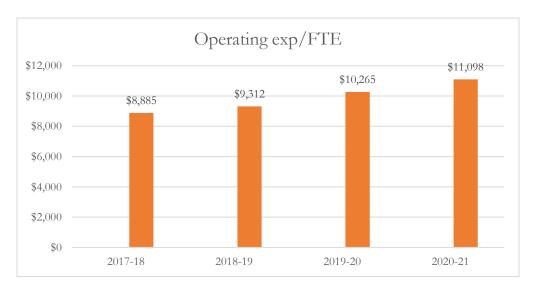

#### Total Operating Expenditures per FTE

Total operating expenditures are the total PreK-12 program costs for the general and special revenue funds combined, exclusive of food service and student transportation costs.