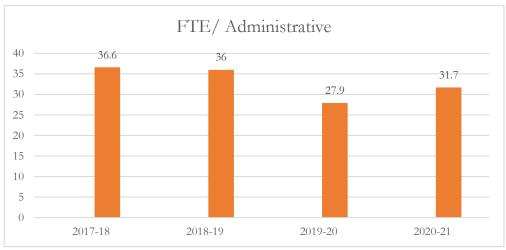

#### FTE/Administrative Personnel Administrative

FTE/Administrative Personnel Administrative personnel include full-time administrative personnel, managers, and educational support personnel, as defined by s. 1010.215(1), F.S., including but not limited to, principals, assistant principals, administrators, professional staff, secretarial workers, and service workers.