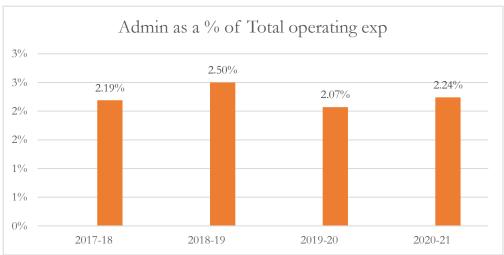

#### General Administrative Expenditures/Total Operating Expenditures

General administrative expenditures include program costs for district school board, general administration, school administration, facilities acquisition and construction, fiscal services, and central services at the district level, as defined by s.1010.215(4)(a), F.S., and as reported in the general fund and special revenue funds combined. The sum of general administrative expenditures and instructional expenditures equals total operating expenditures.