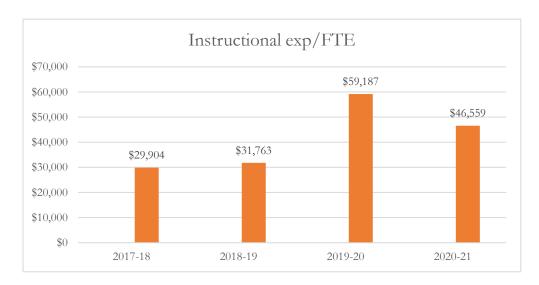

#### Total Instructional Expenditures per FTE

Total instructional expenditures include the program costs for instruction, instructional support services, school administration, facilities acquisition and construction at the school level, central services at the school level, and operation and maintenance of plant, as defined by s. 1010.215(4)(b), F.S., and as reported in the general fund and special revenue funds combined.

#### MARTIN COUNTY DISTRICT SCHOOL BOARD TREASURE COAST CLASSICAL ACADEMY

### MARTIN COUNTY DISTRICT SCHOOL BOARD TREASURE COAST CLASSICAL ACADEMY