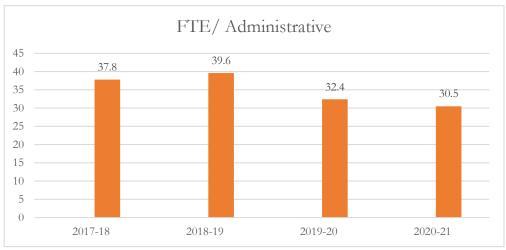

#### MARTIN COUNTY DISTRICT SCHOOL BOARD WARFIELD ELEMENTARY

# MARTIN COUNTY DISTRICT SCHOOL BOARD WARFIELD ELEMENTARY

#### FTE/Administrative Personnel Administrative

FTE/Administrative Personnel Administrative personnel include full-time administrative personnel, managers, and educational support personnel, as defined by s. 1010.215(1), F.S., including but not limited to, principals, assistant principals, administrators, professional staff, secretarial workers, and service workers.