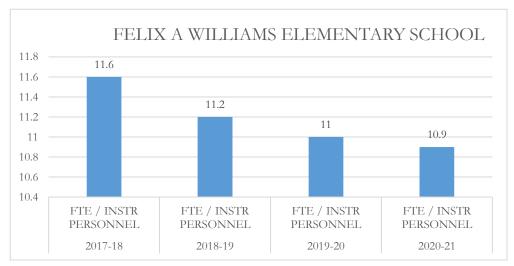

#### FTE/Instructional Personnel Instructional personnel

FTE/Instructional Personnel Instructional personnel include full-time instructional personnel, instructional specialists and instructional support personnel, as defined by section 1010.215(1), Florida Statutes (F.S.), including but not limited to, classroom teachers, substitute teachers, librarians, and instructional aides. The number of full-time equivalent (FTE) students reflects the final unweighted FTE students in prekindergarten exceptional education programs through grade 12 (Pre-K-12), including charter schools, and excluding the John M. McKay Scholarships for Students with Disabilities Program and the Family Empowerment Scholarship Program. This FTE is also used in the calculation of other fiscal data, as applicable.

#### MARTIN COUNTY DISTRICT SCHOOL BOARD FELIX A. WILLIAMS ELEMENTARY

## MARTIN COUNTY DISTRICT SCHOOL BOARD FELIX A. WILLIAMS ELEMENTARY