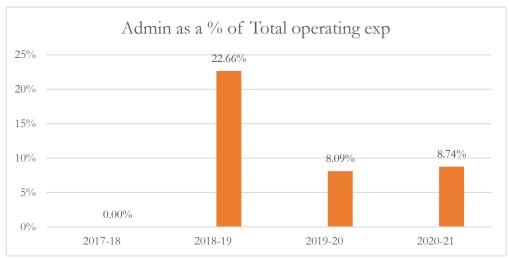

#### General Administrative Expenditures/Total Operating Expenditures

General administrative expenditures include program costs for district school board, general administration, school administration, facilities acquisition and construction, fiscal services, and central services at the district level, as defined by s.1010.215(4)(a), F.S., and as reported in the general fund and special revenue funds combined. The sum of general administrative expenditures and instructional expenditures equals total operating expenditures.

#### MARTIN COUNTY DISTRICT SCHOOL BOARD HOPE CENTER FOR AUTISM

### MARTIN COUNTY DISTRICT SCHOOL BOARD HOPE CENTER FOR AUTISM