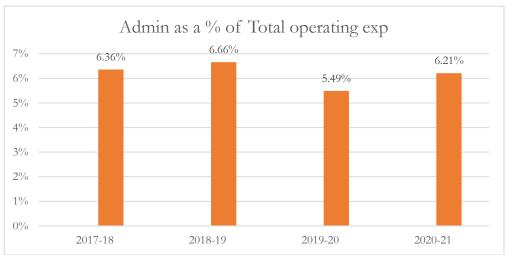

#### General Administrative Expenditures/Total Operating Expenditures

General administrative expenditures include program costs for district school board, general administration, school administration, facilities acquisition and construction, fiscal services, and central services at the district level, as defined by s.1010.215(4)(a), F.S., and as reported in the general fund and special revenue funds combined. The sum of general administrative expenditures and instructional expenditures equals total operating expenditures.