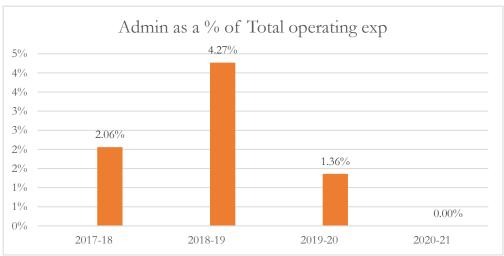

#### General Administrative Expenditures/Total Operating Expenditures

General administrative expenditures include program costs for district school board, general administration, school administration, facilities acquisition and construction, fiscal services, and central services at the district level, as defined by s.1010.215(4)(a), F.S., and as reported in the general fund and special revenue funds combined. The sum of general administrative expenditures and instructional expenditures equals total operating expenditures.