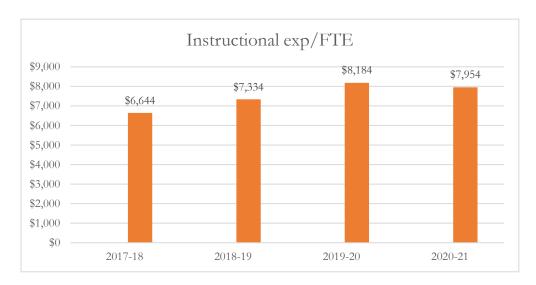

#### Total Instructional Expenditures per FTE

Total instructional expenditures include the program costs for instruction, instructional support services, school administration, facilities acquisition and construction at the school level, central services at the school level, and operation and maintenance of plant, as defined by s. 1010.215(4)(b), F.S., and as reported in the general fund and special revenue funds combined.