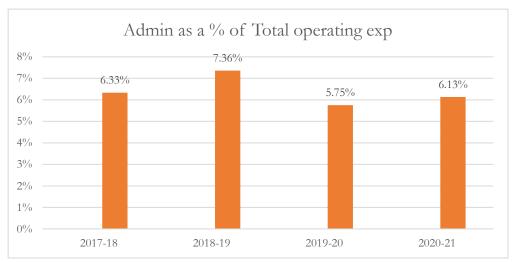

#### General Administrative Expenditures/Total Operating Expenditures

General administrative expenditures include program costs for district school board, general administration, school administration, facilities acquisition and construction, fiscal services, and central services at the district level, as defined by s.1010.215(4)(a), F.S., and as reported in the general fund and special revenue funds combined. The sum of general administrative expenditures and instructional expenditures equals total operating expenditures.