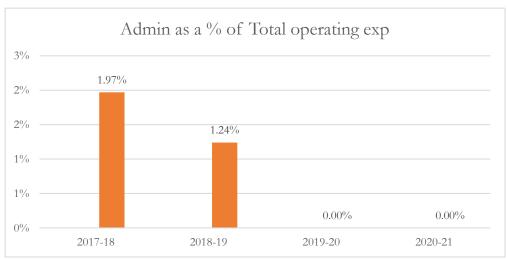

#### General Administrative Expenditures/Total Operating Expenditures

General administrative expenditures include program costs for district school board, general administration, school administration, facilities acquisition and construction, fiscal services, and central services at the district level, as defined by s.1010.215(4)(a), F.S., and as reported in the general fund and special revenue funds combined. The sum of general administrative expenditures and instructional expenditures equals total operating expenditures.