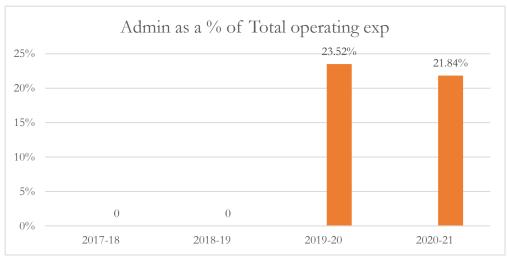

#### General Administrative Expenditures/Total Operating Expenditures

General administrative expenditures include program costs for district school board, general administration, school administration, facilities acquisition and construction, fiscal services, and central services at the district level, as defined by s.1010.215(4)(a), F.S., and as reported in the general fund and special revenue funds combined. The sum of general administrative expenditures and instructional expenditures equals total operating expenditures.