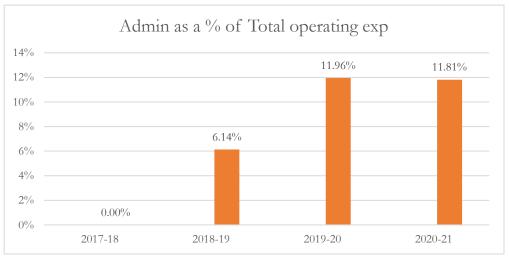

#### General Administrative Expenditures/Total Operating Expenditures

General administrative expenditures include program costs for district school board, general administration, school administration, facilities acquisition and construction, fiscal services, and central services at the district level, as defined by s.1010.215(4)(a), F.S., and as reported in the general fund and special revenue funds combined. The sum of general administrative expenditures and instructional expenditures equals total operating expenditures.