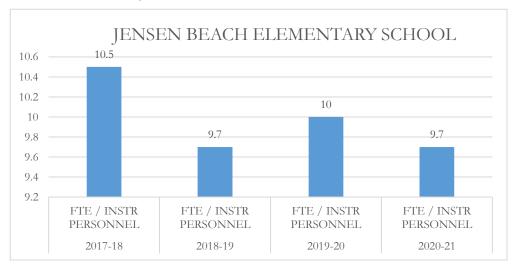

#### FTE/Instructional Personnel Instructional personnel

FTE/Instructional Personnel Instructional personnel include full-time instructional personnel, instructional specialists and instructional support personnel, as defined by section 1010.215(1), Florida Statutes (F.S.), including but not limited to, classroom teachers, substitute teachers, librarians, and instructional aides. The number of full-time equivalent (FTE) students reflects the final unweighted FTE students in prekindergarten exceptional education programs through grade 12 (Pre-K-12), including charter schools, and excluding the John M. McKay Scholarships for Students with Disabilities Program and the Family Empowerment Scholarship Program. This FTE is also used in the calculation of other fiscal data, as applicable.

## MARTIN COUNTY DISTRICT SCHOOL BOARD JENSEN BEACH ELEMENTARY

# MARTIN COUNTY DISTRICT SCHOOL BOARD JENSEN BEACH ELEMENTARY