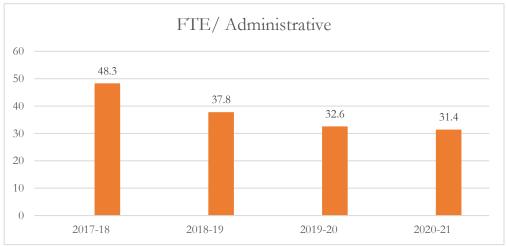

#### FTE/Administrative Personnel Administrative

FTE/Administrative Personnel Administrative personnel include full-time administrative personnel, managers, and educational support personnel, as defined by s. 1010.215(1), F.S., including but not limited to, principals, assistant principals, administrators, professional staff, secretarial workers, and service workers.