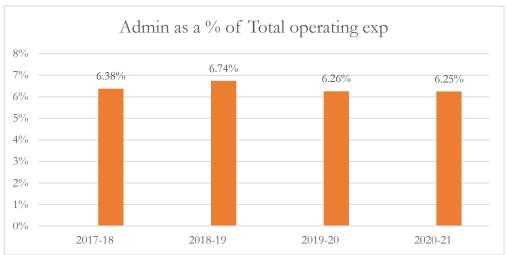

#### General Administrative Expenditures/Total Operating Expenditures

General administrative expenditures include program costs for district school board, general administration, school administration, facilities acquisition and construction, fiscal services, and central services at the district level, as defined by s.1010.215(4)(a), F.S., and as reported in the general fund and special revenue funds combined. The sum of general administrative expenditures and instructional expenditures equals total operating expenditures.