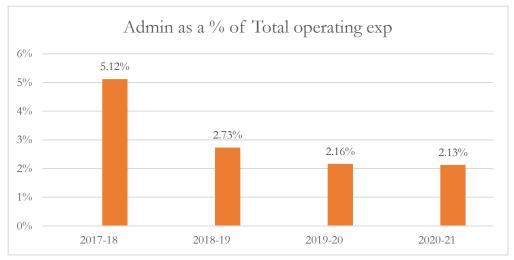

#### General Administrative Expenditures/Total Operating Expenditures

General administrative expenditures include program costs for district school board, general administration, school administration, facilities acquisition and construction, fiscal services, and central services at the district level, as defined by s.1010.215(4)(a), F.S., and as reported in the general fund and special revenue funds combined. The sum of general administrative expenditures and instructional expenditures equals total operating expenditures.

#### MARTIN COUNTY DISTRICT SCHOOL BOARD DISTRICT LEVEL DATA