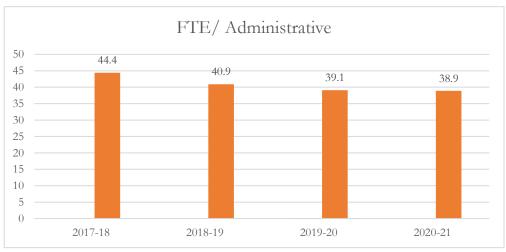

#### FTE/Administrative Personnel Administrative

FTE/Administrative Personnel Administrative personnel include full-time administrative personnel, managers, and educational support personnel, as defined by s. 1010.215(1), F.S., including but not limited to, principals, assistant principals, administrators, professional staff, secretarial workers, and service workers.