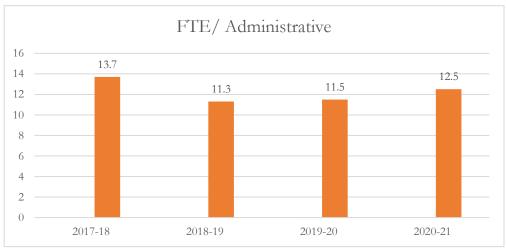

#### FTE/Administrative Personnel Administrative

FTE/Administrative Personnel Administrative personnel include full-time administrative personnel, managers, and educational support personnel, as defined by s. 1010.215(1), F.S., including but not limited to, principals, assistant principals, administrators, professional staff, secretarial workers, and service workers.

#### MARTIN COUNTY DISTRICT SCHOOL BOARD HOPE CENTER FOR AUTISM

### MARTIN COUNTY DISTRICT SCHOOL BOARD HOPE CENTER FOR AUTISM