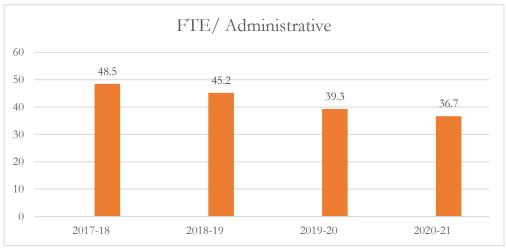

#### FTE/Administrative Personnel Administrative

FTE/Administrative Personnel Administrative personnel include full-time administrative personnel, managers, and educational support personnel, as defined by s. 1010.215(1), F.S., including but not limited to, principals, assistant principals, administrators, professional staff, secretarial workers, and service workers.