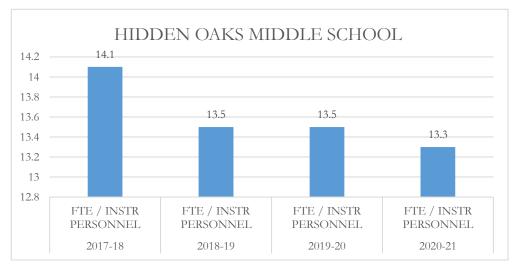

#### FTE/Instructional Personnel Instructional personnel

FTE/Instructional Personnel Instructional personnel include full-time instructional personnel, instructional specialists and instructional support personnel, as defined by section 1010.215(1), Florida Statutes (F.S.), including but not limited to, classroom teachers, substitute teachers, librarians, and instructional aides. The number of full-time equivalent (FTE) students reflects the final unweighted FTE students in prekindergarten exceptional education programs through grade 12 (Pre-K-12), including charter schools, and excluding the John M. McKay Scholarships for Students with Disabilities Program and the Family Empowerment Scholarship Program. This FTE is also used in the calculation of other fiscal data, as applicable.

#### MARTIN COUNTY DISTRICT SCHOOL BOARD HIDDEN OAKS MIDDLE SCHOOL

## MARTIN COUNTY DISTRICT SCHOOL BOARD HIDDEN OAKS MIDDLE SCHOOL