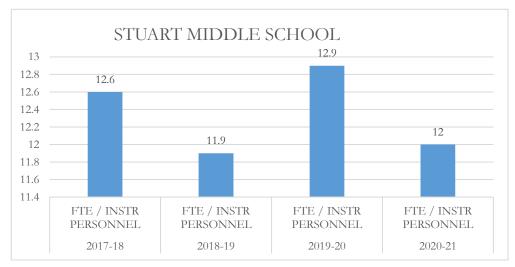

#### FTE/Instructional Personnel Instructional personnel

FTE/Instructional Personnel Instructional personnel include full-time instructional personnel, instructional specialists and instructional support personnel, as defined by section 1010.215(1), Florida Statutes (F.S.), including but not limited to, classroom teachers, substitute teachers, librarians, and instructional aides. The number of full-time equivalent (FTE) students reflects the final unweighted FTE students in prekindergarten exceptional education programs through grade 12 (Pre-K-12), including charter schools, and excluding the John M. McKay Scholarships for Students with Disabilities Program and the Family Empowerment Scholarship Program. This FTE is also used in the calculation of other fiscal data, as applicable.

#### MARTIN COUNTY DISTRICT SCHOOL BOARD STUART MIDDLE SCHOOL

# MARTIN COUNTY DISTRICT SCHOOL BOARD STUART MIDDLE SCHOOL