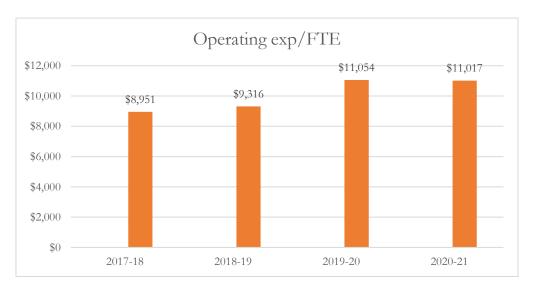

#### Total Operating Expenditures per FTE

Total operating expenditures are the total PreK-12 program costs for the general and special revenue funds combined, exclusive of food service and student transportation costs.