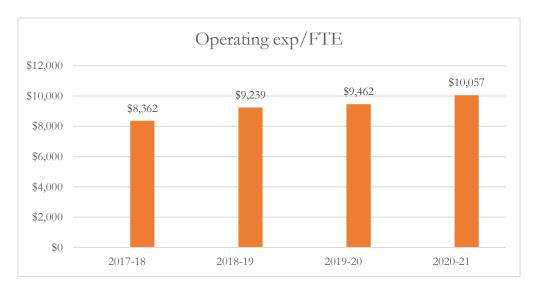

#### Total Operating Expenditures per FTE

Total operating expenditures are the total PreK-12 program costs for the general and special revenue funds combined, exclusive of food service and student transportation costs.

#### MARTIN COUNTY DISTRICT SCHOOL BOARD DISTRICT LEVEL DATA