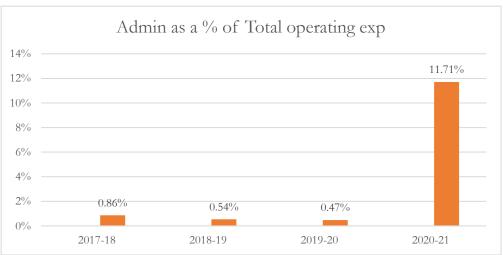

#### General Administrative Expenditures/Total Operating Expenditures

General administrative expenditures include program costs for district school board, general administration, school administration, facilities acquisition and construction, fiscal services, and central services at the district level, as defined by s.1010.215(4)(a), F.S., and as reported in the general fund and special revenue funds combined. The sum of general administrative expenditures and instructional expenditures equals total operating expenditures.