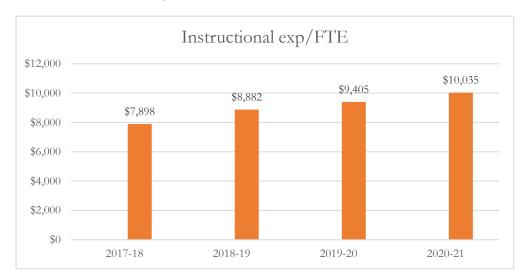

#### Total Instructional Expenditures per FTE

Total instructional expenditures include the program costs for instruction, instructional support services, school administration, facilities acquisition and construction at the school level, central services at the school level, and operation and maintenance of plant, as defined by s. 1010.215(4)(b), F.S., and as reported in the general fund and special revenue funds combined.