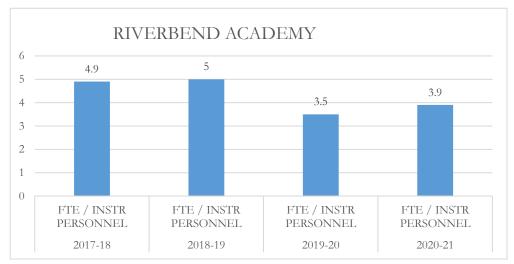

#### FTE/Instructional Personnel Instructional personnel

FTE/Instructional Personnel Instructional personnel include full-time instructional personnel, instructional specialists and instructional support personnel, as defined by section 1010.215(1), Florida Statutes (F.S.), including but not limited to, classroom teachers, substitute teachers, librarians, and instructional aides. The number of full-time equivalent (FTE) students reflects the final unweighted FTE students in prekindergarten exceptional education programs through grade 12 (Pre-K-12), including charter schools, and excluding the John M. McKay Scholarships for Students with Disabilities Program and the Family Empowerment Scholarship Program. This FTE is also used in the calculation of other fiscal data, as applicable.

#### MARTIN COUNTY DISTRICT SCHOOL BOARD RIVERBEND ACADEMY

# MARTIN COUNTY DISTRICT SCHOOL BOARD RIVERBEND ACADEMY