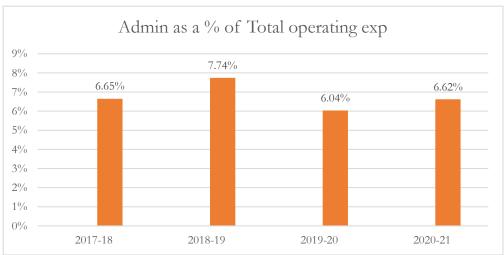

#### General Administrative Expenditures/Total Operating Expenditures

General administrative expenditures include program costs for district school board, general administration, school administration, facilities acquisition and construction, fiscal services, and central services at the district level, as defined by s.1010.215(4)(a), F.S., and as reported in the general fund and special revenue funds combined. The sum of general administrative expenditures and instructional expenditures equals total operating expenditures.