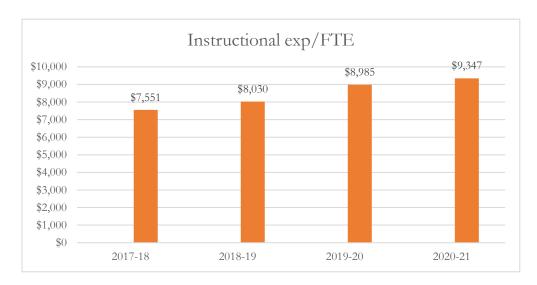

#### Total Instructional Expenditures per FTE

Total instructional expenditures include the program costs for instruction, instructional support services, school administration, facilities acquisition and construction at the school level, central services at the school level, and operation and maintenance of plant, as defined by s. 1010.215(4)(b), F.S., and as reported in the general fund and special revenue funds combined.