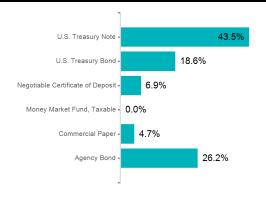

A. July 2022 Financial Reports

SEE NEXT PAGE(S)

Beavercreek City School District Financial Report Month ending 7/31/2022 Joy Kitzmiller Treasurer

Litps: 11 of 16-Kr. Ohio 1921

0

Beavercreek City Schools General Fund July 1, 2022 - June 30, 2023

|                                   |              |             |    |                                         | Percentage |
|-----------------------------------|--------------|-------------|----|-----------------------------------------|------------|
|                                   |              |             |    | Actual                                  | of FYTD    |
|                                   |              | Budget FY23 |    | 7/31/2022                               | 8.33%      |
| BEGINNING CASH BALANCE JULY 1     | \$           | 31,138,081  | \$ | 31,138,081                              |            |
|                                   |              |             |    | , , , , , , , , , , , , , , , , , , , , |            |
| REVENUE                           |              |             |    |                                         |            |
| Local Property Taxes              | \$           | 75,433,783  | \$ | 29,766,000                              | 39.46%     |
| Personal Property Taxes           | \$           | 2,527,509   | \$ | -                                       | 0.00%      |
| Rollback/Homestead Taxes          | \$           | 6,627,092   | \$ | -                                       | 0.00%      |
| Tuition                           | \$<br>\$     | 510,000     | \$ | 299                                     | 0.06%      |
| Field Trip Fees                   | \$           | 188,500     | \$ | 8,557                                   | 4.54%      |
| Investments                       | \$\$\$\$\$\$ | 70,000      | \$ | 78,766                                  | 112.52%    |
| Athletic Fees                     | \$           | 100,000     | \$ | 192                                     | 0.19%      |
| Rental Income                     | \$           | 45,000      | \$ | 1,258                                   | 2.79%      |
| Auxillary Fee                     | \$           | 80,000      | \$ | -                                       | 0.00%      |
| Other Local Revenue               | \$           | 20,000      | \$ | 4,057                                   | 20.28%     |
| In Lieu of Taxes                  | \$           | 400,000     | \$ | -                                       | 0.00%      |
| State Foundation                  | \$           | 11,897,190  | \$ | 999,890                                 | 8.40%      |
| Casino Tax                        | \$           | 399,000     | \$ | -                                       | 0.00%      |
| DPIA                              | \$           | 17,016      | \$ | 1,418                                   | 8.33%      |
| Career Tech                       | \$           | 28          | \$ | 2                                       | 8.43%      |
| Gifted                            | \$           | 268,000     | \$ | 22,318                                  | 8.33%      |
| English Learners                  | \$           | 39,000      | \$ | 3,236                                   | 8.30%      |
| Student Wellness and Success      | \$           | 301,683     | \$ | 25,140                                  | 8.33%      |
| Medicaid Reimbursement            | \$           | 750,000     | \$ | -                                       | 0.00%      |
| Federal Unrestricted              | \$           | 1,900,000   | \$ |                                         | 0.00%      |
| JROTC                             | \$           | 60,000      | \$ | _                                       | 0.00%      |
| Advances In                       | \$           | 500,000     | \$ | 1,989,793                               | 397.96%    |
| Refund of prior year expenditures | \$           | 14,000      | \$ | 95                                      | 0.68%      |
| Total Operating Receipts          | \$           | 102,147,801 | \$ | 32,901,022                              | 32.21%     |
|                                   | Ŧ            | ,,          | Ψ  | 02,001,022                              | 02.2170    |
| Total Receipts plus Balance       | \$           | 133,285,882 | \$ | 64,039,103                              | 48.05%     |
|                                   |              |             |    |                                         |            |
| EXPENDITURES                      |              |             |    |                                         |            |
| Salaries                          | \$           | 64,574,981  | \$ | 335,214                                 | 0.52%      |
| Fringe Benefits                   | \$           | 24,164,863  | \$ | 121,988                                 | 0.50%      |
| Purchased Services                | \$           | 10,230,138  | \$ | 47,976                                  | 0.47%      |
| Supplies/Textbooks/Teaching Aids  | \$           | 3,168,442   | \$ | 10,722                                  | 0.34%      |
| Capital Equipment/Improvements    | \$           | 1,608,186   | \$ | 584                                     | 0.04%      |
| Debt/Interest Payments            |              |             | \$ | 168,153                                 |            |
| Advances Out                      |              |             |    | ,                                       |            |
| Total Expenditures                | \$           | 103,746,610 | \$ | 684,637                                 | 0.66%      |
| ENDING CASH BALANCE               | \$           | 29,539,272  | \$ | 63,354,467                              | 65.45%     |
|                                   | *            |             | Ψ  | 50,001,101                              | 00.7070    |
| Carryover Encumbrances            |              |             | \$ | 6,473,642                               |            |
|                                   |              |             | ው  | EC 000 004                              |            |
| ENDING UNRESERVED BALANCE         |              |             | \$ | 56,880,824                              |            |