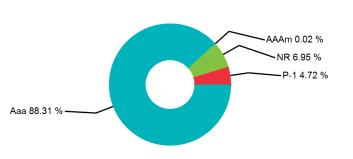

A. July 2022 Financial Reports

SEE NEXT PAGE(S)

Beavercreek City School District Financial Report Month ending 7/31/2022 Joy Kitzmiller Treasurer

Litps: 11 of 16-Kr. Ohio 1921

0

Beavercreek City Schools General Fund July 1, 2022 - June 30, 2023

|                                   |              |             |    |                                         | Percentage |
|-----------------------------------|--------------|-------------|----|-----------------------------------------|------------|
|                                   |              |             |    | Actual                                  | of FYTD    |
|                                   |              | Budget FY23 |    | 7/31/2022                               | 8.33%      |
| BEGINNING CASH BALANCE JULY 1     | \$           | 31,138,081  | \$ | 31,138,081                              |            |
|                                   |              |             |    | , , , , , , , , , , , , , , , , , , , , |            |
| REVENUE                           |              |             |    |                                         |            |
| Local Property Taxes              | \$           | 75,433,783  | \$ | 29,766,000                              | 39.46%     |
| Personal Property Taxes           | \$           | 2,527,509   | \$ | -                                       | 0.00%      |
| Rollback/Homestead Taxes          | \$           | 6,627,092   | \$ | -                                       | 0.00%      |
| Tuition                           | \$<br>\$     | 510,000     | \$ | 299                                     | 0.06%      |
| Field Trip Fees                   | \$           | 188,500     | \$ | 8,557                                   | 4.54%      |
| Investments                       | \$\$\$\$\$\$ | 70,000      | \$ | 78,766                                  | 112.52%    |
| Athletic Fees                     | \$           | 100,000     | \$ | 192                                     | 0.19%      |
| Rental Income                     | \$           | 45,000      | \$ | 1,258                                   | 2.79%      |
| Auxillary Fee                     | \$           | 80,000      | \$ | -                                       | 0.00%      |
| Other Local Revenue               | \$           | 20,000      | \$ | 4,057                                   | 20.28%     |
| In Lieu of Taxes                  | \$           | 400,000     | \$ | -                                       | 0.00%      |
| State Foundation                  | \$           | 11,897,190  | \$ | 999,890                                 | 8.40%      |
| Casino Tax                        | \$           | 399,000     | \$ | -                                       | 0.00%      |
| DPIA                              | \$           | 17,016      | \$ | 1,418                                   | 8.33%      |
| Career Tech                       | \$           | 28          | \$ | 2                                       | 8.43%      |
| Gifted                            | \$           | 268,000     | \$ | 22,318                                  | 8.33%      |
| English Learners                  | \$           | 39,000      | \$ | 3,236                                   | 8.30%      |
| Student Wellness and Success      | \$           | 301,683     | \$ | 25,140                                  | 8.33%      |
| Medicaid Reimbursement            | \$           | 750,000     | \$ | -                                       | 0.00%      |
| Federal Unrestricted              | \$           | 1,900,000   | \$ |                                         | 0.00%      |
| JROTC                             | \$           | 60,000      | \$ | _                                       | 0.00%      |
| Advances In                       | \$           | 500,000     | \$ | 1,989,793                               | 397.96%    |
| Refund of prior year expenditures | \$           | 14,000      | \$ | 95                                      | 0.68%      |
| Total Operating Receipts          | \$           | 102,147,801 | \$ | 32,901,022                              | 32.21%     |
|                                   | Ŧ            | ,,          | Ψ  | 02,001,022                              | 02.2170    |
| Total Receipts plus Balance       | \$           | 133,285,882 | \$ | 64,039,103                              | 48.05%     |
|                                   |              |             |    |                                         |            |
| EXPENDITURES                      |              |             |    |                                         |            |
| Salaries                          | \$           | 64,574,981  | \$ | 335,214                                 | 0.52%      |
| Fringe Benefits                   | \$           | 24,164,863  | \$ | 121,988                                 | 0.50%      |
| Purchased Services                | \$           | 10,230,138  | \$ | 47,976                                  | 0.47%      |
| Supplies/Textbooks/Teaching Aids  | \$           | 3,168,442   | \$ | 10,722                                  | 0.34%      |
| Capital Equipment/Improvements    | \$           | 1,608,186   | \$ | 584                                     | 0.04%      |
| Debt/Interest Payments            |              |             | \$ | 168,153                                 |            |
| Advances Out                      |              |             |    | ,                                       |            |
| Total Expenditures                | \$           | 103,746,610 | \$ | 684,637                                 | 0.66%      |
| ENDING CASH BALANCE               | \$           | 29,539,272  | \$ | 63,354,467                              | 65.45%     |
|                                   | *            |             | Ψ  | 50,001,101                              | 00.7070    |
| Carryover Encumbrances            |              |             | \$ | 6,473,642                               |            |
|                                   |              |             | ው  | EC 000 004                              |            |
| ENDING UNRESERVED BALANCE         |              |             | \$ | 56,880,824                              |            |