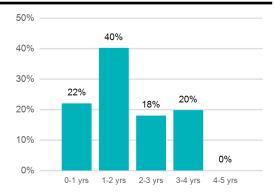

A. July 2022 Financial Reports

SEE NEXT PAGE(S)

Beavercreek City School District Financial Report Month ending 7/31/2022 Joy Kitzmiller Treasurer

Litps: 11 of 16-Kr. Ohio 1921

0

Beavercreek City Schools General Fund July 1, 2022 - June 30, 2023

|                                   |              |             |    |                                         | Percentage |
|-----------------------------------|--------------|-------------|----|-----------------------------------------|------------|
|                                   |              |             |    | Actual                                  | of FYTD    |
|                                   |              | Budget FY23 |    | 7/31/2022                               | 8.33%      |
| BEGINNING CASH BALANCE JULY 1     | \$           | 31,138,081  | \$ | 31,138,081                              |            |
|                                   |              |             |    | , , , , , , , , , , , , , , , , , , , , |            |
| REVENUE                           |              |             |    |                                         |            |
| Local Property Taxes              | \$           | 75,433,783  | \$ | 29,766,000                              | 39.46%     |
| Personal Property Taxes           | \$           | 2,527,509   | \$ | -                                       | 0.00%      |
| Rollback/Homestead Taxes          | \$           | 6,627,092   | \$ | -                                       | 0.00%      |
| Tuition                           | \$<br>\$     | 510,000     | \$ | 299                                     | 0.06%      |
| Field Trip Fees                   | \$           | 188,500     | \$ | 8,557                                   | 4.54%      |
| Investments                       | \$\$\$\$\$\$ | 70,000      | \$ | 78,766                                  | 112.52%    |
| Athletic Fees                     | \$           | 100,000     | \$ | 192                                     | 0.19%      |
| Rental Income                     | \$           | 45,000      | \$ | 1,258                                   | 2.79%      |
| Auxillary Fee                     | \$           | 80,000      | \$ | -                                       | 0.00%      |
| Other Local Revenue               | \$           | 20,000      | \$ | 4,057                                   | 20.28%     |
| In Lieu of Taxes                  | \$           | 400,000     | \$ | -                                       | 0.00%      |
| State Foundation                  | \$           | 11,897,190  | \$ | 999,890                                 | 8.40%      |
| Casino Tax                        | \$           | 399,000     | \$ | -                                       | 0.00%      |
| DPIA                              | \$           | 17,016      | \$ | 1,418                                   | 8.33%      |
| Career Tech                       | \$           | 28          | \$ | 2                                       | 8.43%      |
| Gifted                            | \$           | 268,000     | \$ | 22,318                                  | 8.33%      |
| English Learners                  | \$           | 39,000      | \$ | 3,236                                   | 8.30%      |
| Student Wellness and Success      | \$           | 301,683     | \$ | 25,140                                  | 8.33%      |
| Medicaid Reimbursement            | \$           | 750,000     | \$ | -                                       | 0.00%      |
| Federal Unrestricted              | \$           | 1,900,000   | \$ |                                         | 0.00%      |
| JROTC                             | \$           | 60,000      | \$ | _                                       | 0.00%      |
| Advances In                       | \$           | 500,000     | \$ | 1,989,793                               | 397.96%    |
| Refund of prior year expenditures | \$           | 14,000      | \$ | 95                                      | 0.68%      |
| Total Operating Receipts          | \$           | 102,147,801 | \$ | 32,901,022                              | 32.21%     |
|                                   | Ŧ            | ,,          | Ψ  | 02,001,022                              | 02.2170    |
| Total Receipts plus Balance       | \$           | 133,285,882 | \$ | 64,039,103                              | 48.05%     |
|                                   |              |             |    |                                         |            |
| EXPENDITURES                      |              |             |    |                                         |            |
| Salaries                          | \$           | 64,574,981  | \$ | 335,214                                 | 0.52%      |
| Fringe Benefits                   | \$           | 24,164,863  | \$ | 121,988                                 | 0.50%      |
| Purchased Services                | \$           | 10,230,138  | \$ | 47,976                                  | 0.47%      |
| Supplies/Textbooks/Teaching Aids  | \$           | 3,168,442   | \$ | 10,722                                  | 0.34%      |
| Capital Equipment/Improvements    | \$           | 1,608,186   | \$ | 584                                     | 0.04%      |
| Debt/Interest Payments            |              |             | \$ | 168,153                                 |            |
| Advances Out                      |              |             |    | ,                                       |            |
| Total Expenditures                | \$           | 103,746,610 | \$ | 684,637                                 | 0.66%      |
| ENDING CASH BALANCE               | \$           | 29,539,272  | \$ | 63,354,467                              | 65.45%     |
|                                   | *            |             | Ψ  | 50,001,101                              | 00.7070    |
| Carryover Encumbrances            |              |             | \$ | 6,473,642                               |            |
|                                   |              |             | ው  | EC 000 004                              |            |
| ENDING UNRESERVED BALANCE         |              |             | \$ | 56,880,824                              |            |