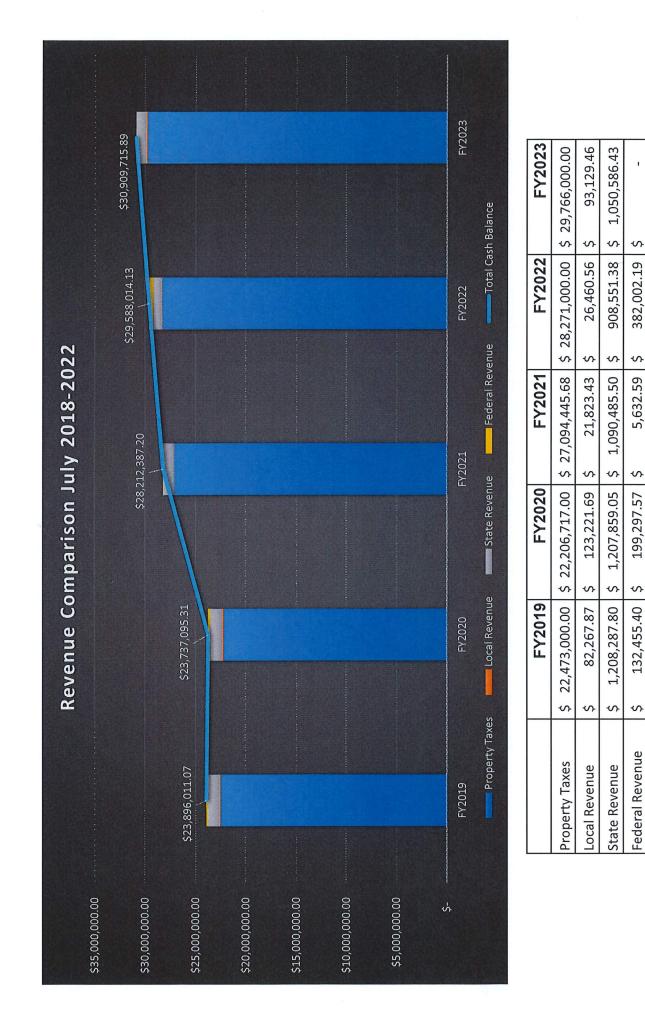

|                                   |              |             |    |                                         | Percentage |
|-----------------------------------|--------------|-------------|----|-----------------------------------------|------------|
|                                   |              |             |    | Actual                                  | of FYTD    |
|                                   |              | Budget FY23 |    | 7/31/2022                               | 8.33%      |
| BEGINNING CASH BALANCE JULY 1     | \$           | 31,138,081  | \$ | 31,138,081                              |            |
|                                   |              |             |    | , , , , , , , , , , , , , , , , , , , , |            |
| REVENUE                           |              |             |    |                                         |            |
| Local Property Taxes              | \$           | 75,433,783  | \$ | 29,766,000                              | 39.46%     |
| Personal Property Taxes           | \$           | 2,527,509   | \$ | -                                       | 0.00%      |
| Rollback/Homestead Taxes          | \$           | 6,627,092   | \$ | -                                       | 0.00%      |
| Tuition                           | \$<br>\$     | 510,000     | \$ | 299                                     | 0.06%      |
| Field Trip Fees                   | \$           | 188,500     | \$ | 8,557                                   | 4.54%      |
| Investments                       | \$\$\$\$\$\$ | 70,000      | \$ | 78,766                                  | 112.52%    |
| Athletic Fees                     | \$           | 100,000     | \$ | 192                                     | 0.19%      |
| Rental Income                     | \$           | 45,000      | \$ | 1,258                                   | 2.79%      |
| Auxillary Fee                     | \$           | 80,000      | \$ | -                                       | 0.00%      |
| Other Local Revenue               | \$           | 20,000      | \$ | 4,057                                   | 20.28%     |
| In Lieu of Taxes                  | \$           | 400,000     | \$ | -                                       | 0.00%      |
| State Foundation                  | \$           | 11,897,190  | \$ | 999,890                                 | 8.40%      |
| Casino Tax                        | \$           | 399,000     | \$ | -                                       | 0.00%      |
| DPIA                              | \$           | 17,016      | \$ | 1,418                                   | 8.33%      |
| Career Tech                       | \$           | 28          | \$ | 2                                       | 8.43%      |
| Gifted                            | \$           | 268,000     | \$ | 22,318                                  | 8.33%      |
| English Learners                  | \$           | 39,000      | \$ | 3,236                                   | 8.30%      |
| Student Wellness and Success      | \$           | 301,683     | \$ | 25,140                                  | 8.33%      |
| Medicaid Reimbursement            | \$           | 750,000     | \$ | -                                       | 0.00%      |
| Federal Unrestricted              | \$           | 1,900,000   | \$ |                                         | 0.00%      |
| JROTC                             | \$           | 60,000      | \$ | _                                       | 0.00%      |
| Advances In                       | \$           | 500,000     | \$ | 1,989,793                               | 397.96%    |
| Refund of prior year expenditures | \$           | 14,000      | \$ | 95                                      | 0.68%      |
| Total Operating Receipts          | \$           | 102,147,801 | \$ | 32,901,022                              | 32.21%     |
|                                   | Ŧ            | ,,          | Ψ  | 02,001,022                              | 02.2170    |
| Total Receipts plus Balance       | \$           | 133,285,882 | \$ | 64,039,103                              | 48.05%     |
|                                   |              |             |    |                                         |            |
| EXPENDITURES                      |              |             |    |                                         |            |
| Salaries                          | \$           | 64,574,981  | \$ | 335,214                                 | 0.52%      |
| Fringe Benefits                   | \$           | 24,164,863  | \$ | 121,988                                 | 0.50%      |
| Purchased Services                | \$           | 10,230,138  | \$ | 47,976                                  | 0.47%      |
| Supplies/Textbooks/Teaching Aids  | \$           | 3,168,442   | \$ | 10,722                                  | 0.34%      |
| Capital Equipment/Improvements    | \$           | 1,608,186   | \$ | 584                                     | 0.04%      |
| Debt/Interest Payments            |              |             | \$ | 168,153                                 |            |
| Advances Out                      |              |             |    | ,                                       |            |
| Total Expenditures                | \$           | 103,746,610 | \$ | 684,637                                 | 0.66%      |
| ENDING CASH BALANCE               | \$           | 29,539,272  | \$ | 63,354,467                              | 65.45%     |
|                                   | *            |             | Ψ  | 50,001,101                              | 00.7070    |
| Carryover Encumbrances            |              |             | \$ | 6,473,642                               |            |
|                                   |              |             | ው  | EC 000 004                              |            |
| ENDING UNRESERVED BALANCE         |              |             | \$ | 56,880,824                              |            |