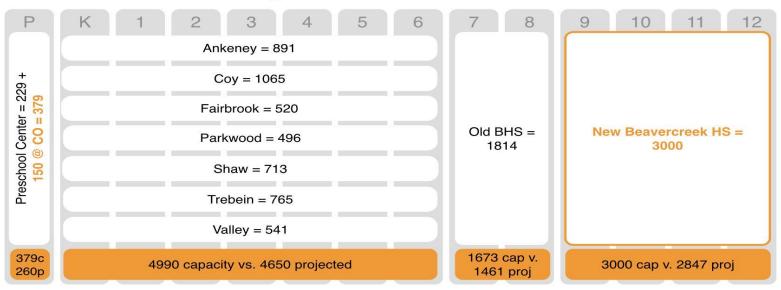

# **Enrollment vs. Capacity**

|                                     | *Fairbrook | *Main | **Parkwood | Shaw | *Trebein | Valley | AMS | CMS  | FH  | BHS  | PS  | Grade Total |
|-------------------------------------|------------|-------|------------|------|----------|--------|-----|------|-----|------|-----|-------------|
| PS (am/pm)                          |            |       | 64         |      |          |        |     |      |     |      | 220 | 284         |
| KG                                  | 80         | 104   | 84         | 94   | 134      | 71     |     |      |     |      |     | 567         |
| 1                                   | 90         | 139   | 74         | 120  | 146      | 74     |     |      |     |      |     | 643         |
| 2                                   | 101        | 103   | 88         | 128  | 131      | 76     |     |      |     |      |     | 627         |
| 3                                   | 89         | 119   | 89         | 101  | 157      | 91     |     |      |     |      |     | 646         |
| 4                                   | 94         | 106   | 90         | 109  | 147      | 74     |     |      |     |      |     | 620         |
| 5                                   | 120        | 98    | 72         | 110  | 136      | 89     |     |      |     |      |     | 625         |
| 6                                   |            |       |            |      |          |        | 224 | 358  |     |      |     | 582         |
| 7                                   |            |       |            |      |          |        | 260 | 360  |     |      |     | 620         |
| 8                                   |            |       |            |      |          |        | 225 | 341  |     |      |     | 566         |
| 9                                   |            |       |            |      |          |        |     |      | 613 | 8    |     | 621         |
| 10                                  |            |       |            |      |          |        |     |      |     | 574  |     | 574         |
| 11                                  |            |       |            |      |          |        |     |      |     | 478  |     | 478         |
| 12                                  |            |       |            |      |          |        |     |      |     | 538  |     | 538         |
| 23                                  |            |       |            |      |          | 1      |     |      |     | 14   |     | 14          |
| Current Enrollment                  | 574        | 669   | 561        | 662  | 851      | 475    | 709 | 1059 | 613 | 1612 | 220 | 8005        |
| Calculated Capacity                 | 520        | 600   | 496        | 713  | 765      | 541    | 890 | 1065 | 681 | 1813 | 229 | 8313        |
| Available Seats (calculated/actual) | -54        | -69   | -65        | 51   | -86      | 66     | 181 | 6    | 68  | 201  | 9   | 308         |
| *Additional seats (6 portables)     | 150        | 150   |            |      | 150      |        |     |      |     |      |     |             |
| Interium Capacity                   | 670        | 750   | 496        | 713  | 915      | 541    | 890 | 1065 | 681 | 1813 | 229 | 8763        |
| ** 3 Pre-K Classrooms (am/pm)       |            |       |            |      |          |        |     |      |     |      |     |             |

## 1869 additional seats 10,184 total seats vs. 9218 projected

Main becomes Central Office/Tenant Offices-600 Seats Ferguson Hall Available for Alternative Uses

www.shp.com

creek Board of Education Meeting