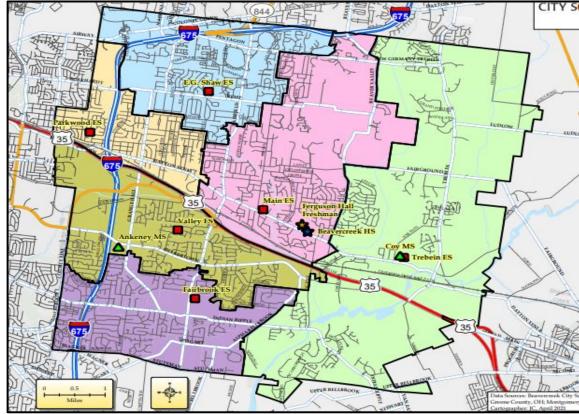

# EAVERCE REEK TY SCHOOLS Building Capacities Recent Adjustments

- Fairbrook portables 2022-23 (+6 classrooms)
- Main portables 2022-23 (+6 classrooms)
- Trebein portables 2020-21 (+6 classrooms)
- Preschool/CO renovations 2020-21 (+2 classrooms)
- Parkwood preschool 2018-19 (repurpose 3 classrooms)
- Districtwide "Small" renovations/repurpose of space
- Adjustment of attendance boundaries
  - Trebein to Main Nathaniel's Grove 2019-20
  - Fairbrook to Valley Sky Crossing 2021-22

# Greek Board of E Elie Metion tary Attendance Page 10 **Boundaries** CITY SCHOOLS

Be

BEAVER

Been Creek Board of Education Meeting

BEAVER

August 18, 2022

Page 11

# **Treek Board of Education Meeting Master Facilities Plan Highlights**

Page 16

- Includes:
  - Preschool expansion into Central Office (+150 seats)
  - Central Office moves into Main (-600 seats)
  - New high school on existing land (+3000 seats)
  - New uses:
    - Elementary buildings become K-6 grade
    - Ankeney MS to an elementary school
    - Coy MS to an elementary school
    - BHS to a 7-8 grade building
    - Ferguson Hall available for alternative uses
  - Additional gyms at Fairbrook, Parkwood and Valley